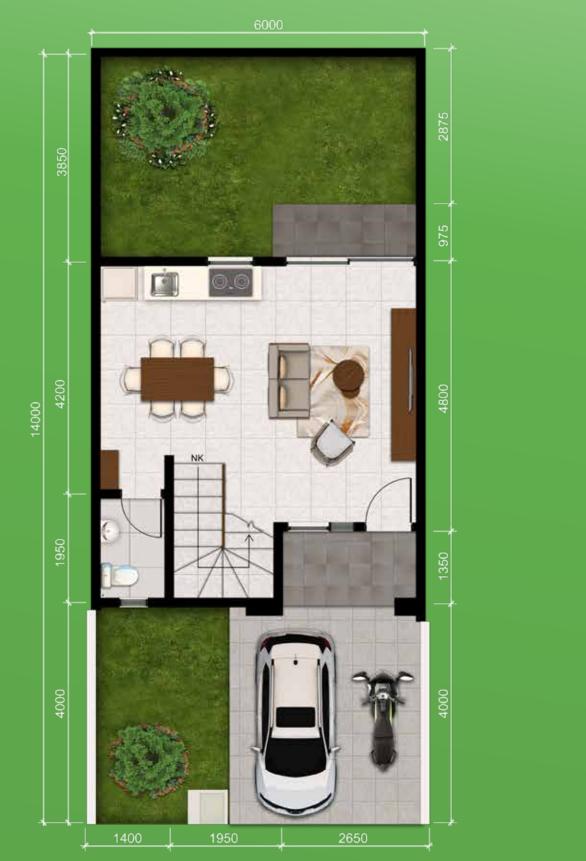

### UNIT TYPE

# KILO 6x12 m

#### BEDROOM = BATHROOM = POWDER ROOM =

# 72 sam 60 sam

### LAND SIZE BUILDING SIZE

### 1<sup>st</sup> FLOOR

### 2<sup>ND</sup> FLOOR