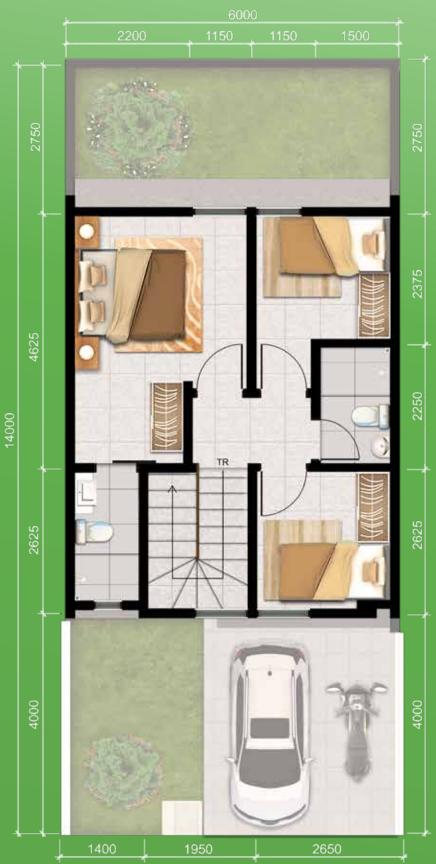

### UNIT TYPE

# KILO 6x12 m

#### BEDROOM = BATHROOM = POWDER ROOM =

# 72 sam 60 sam

### LAND SIZE BUILDING SIZE

### 1<sup>st</sup> FLOOR

### 2<sup>ND</sup> FLOOR