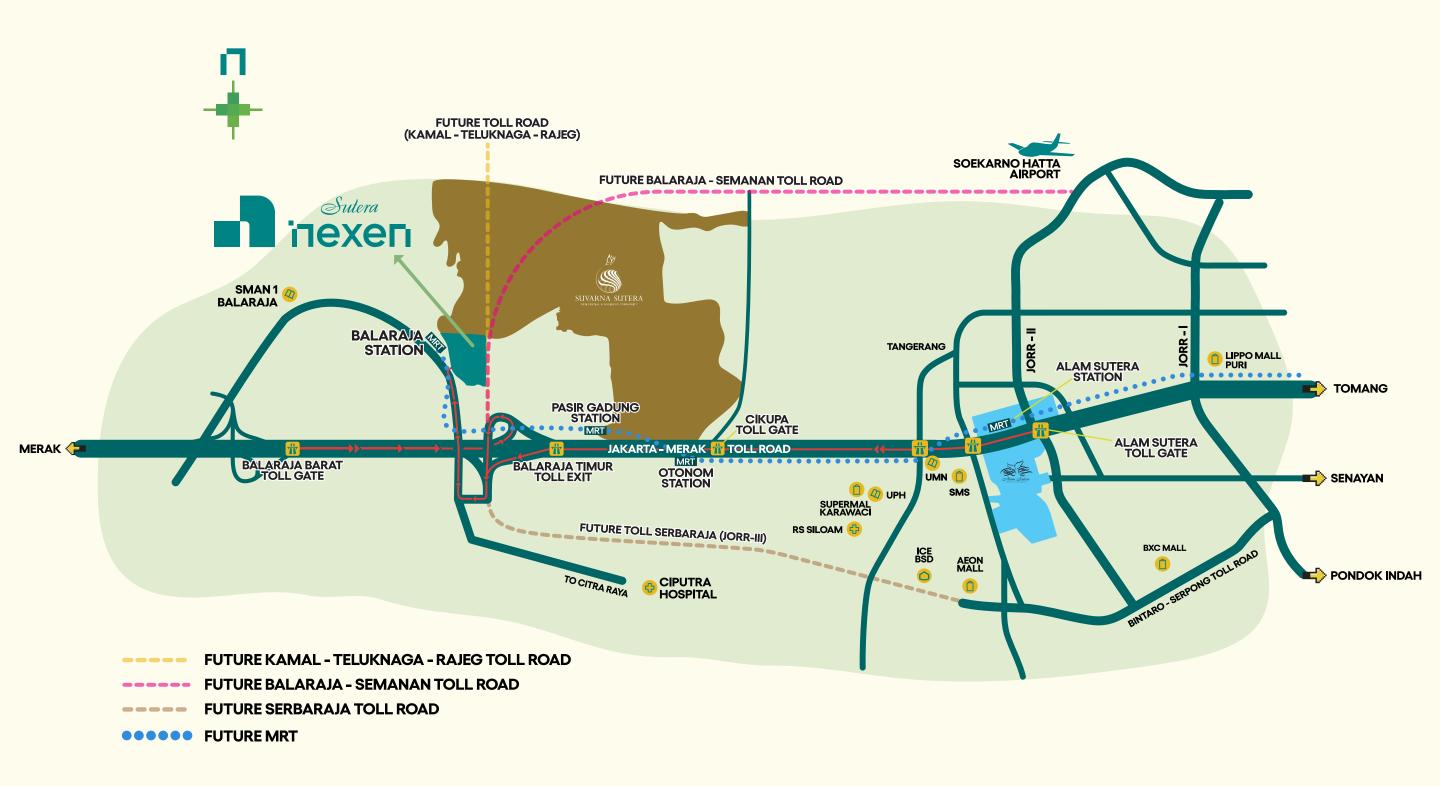

## NAVIGATE YOUR WAY TO FUN & FUNCTION

Our location is perfect for busy go-getters and families on the move.

| 03 MINS | TO<br>BALARAJA TIMUR<br>TOLL GATE | <b>10</b> MINS | TO<br>SUVARNA SUTERA |
|---------|-----------------------------------|----------------|----------------------|
| 25 MINS | GADING SERPONG                    | 25 MINS        | TO<br>ALAM SUTERA    |
| 40 mins | T                                 |                |                      |