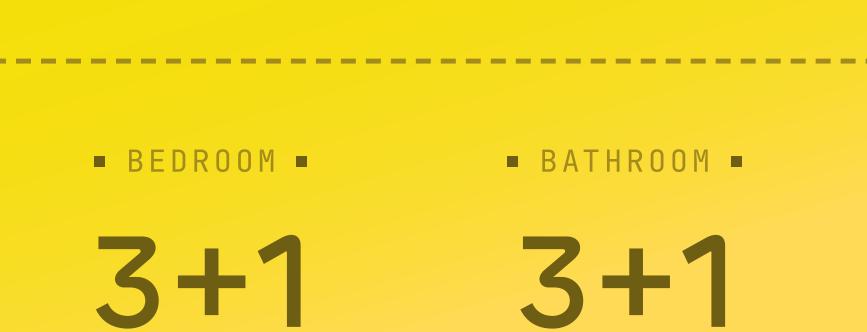

### 1<sup>ST</sup> FLOOR

2<sup>ND</sup> FLOOR

LAND SIZE
BUILDING SIZE

 $84_{som}$ 74 som

BEDROOM = BATHROOM = POWDER ROOM =