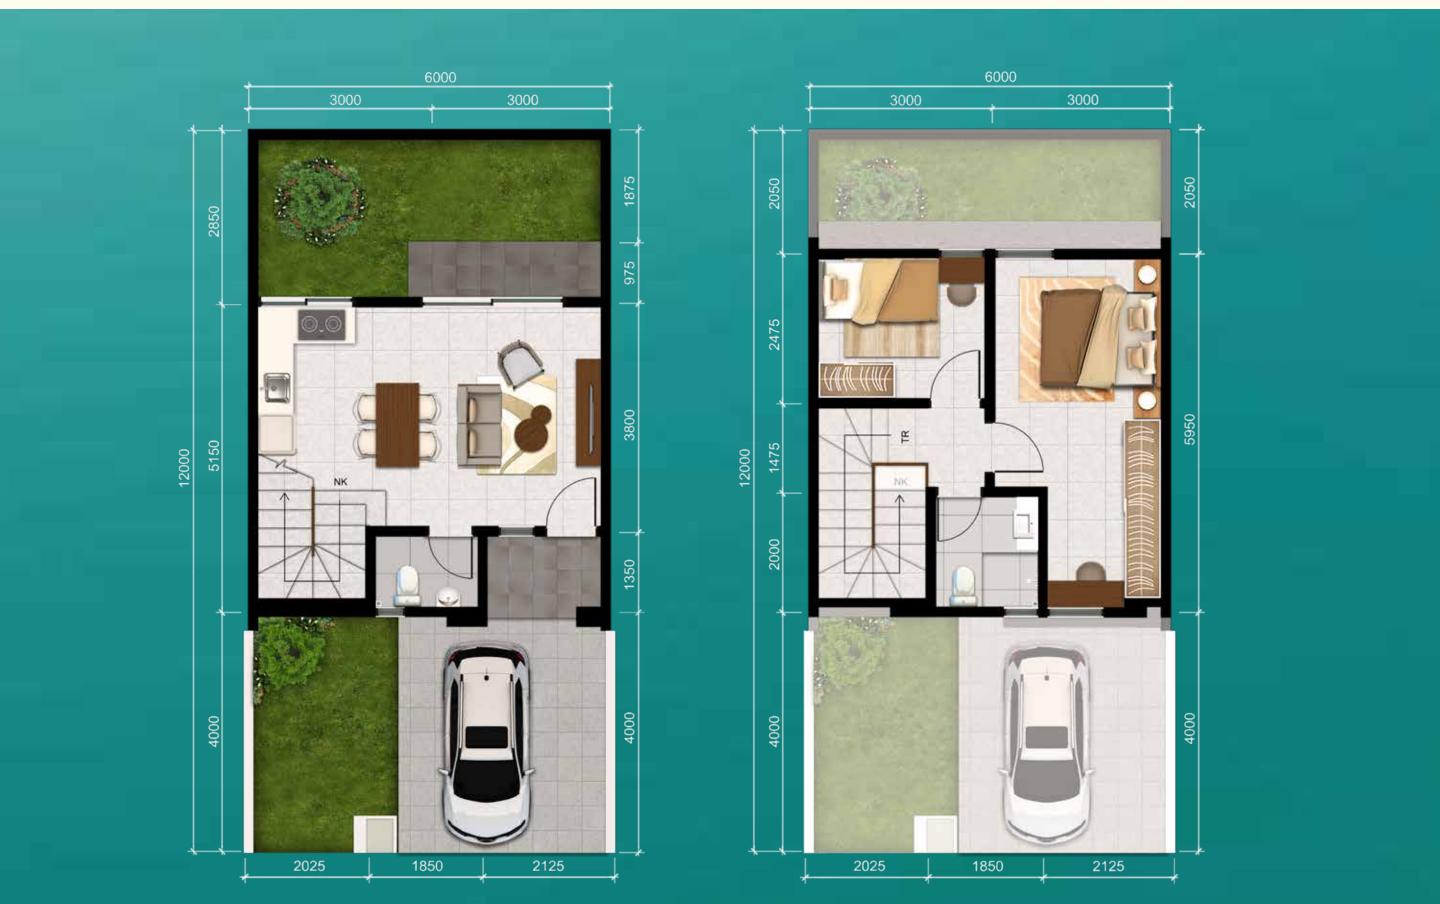

# KILO 6x12 m

#### BEDROOM = BATHROOM = POWDER ROOM =

# 72 sam 60 sam

### LAND SIZE BUILDING SIZE

### 1<sup>st</sup> FLOOR

### 2<sup>ND</sup> FLOOR