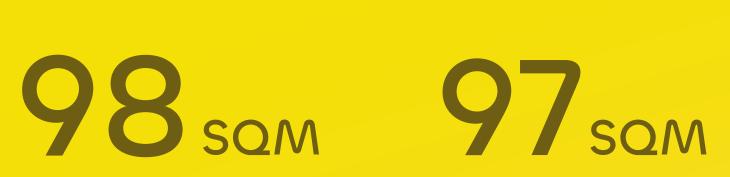

### 1<sup>ST</sup> FLOOR

2<sup>ND</sup> FLOOR

LAND SIZE
BUILDING SIZE

 $84_{som}$ 74 som

BEDROOM = BATHROOM = POWDER ROOM =