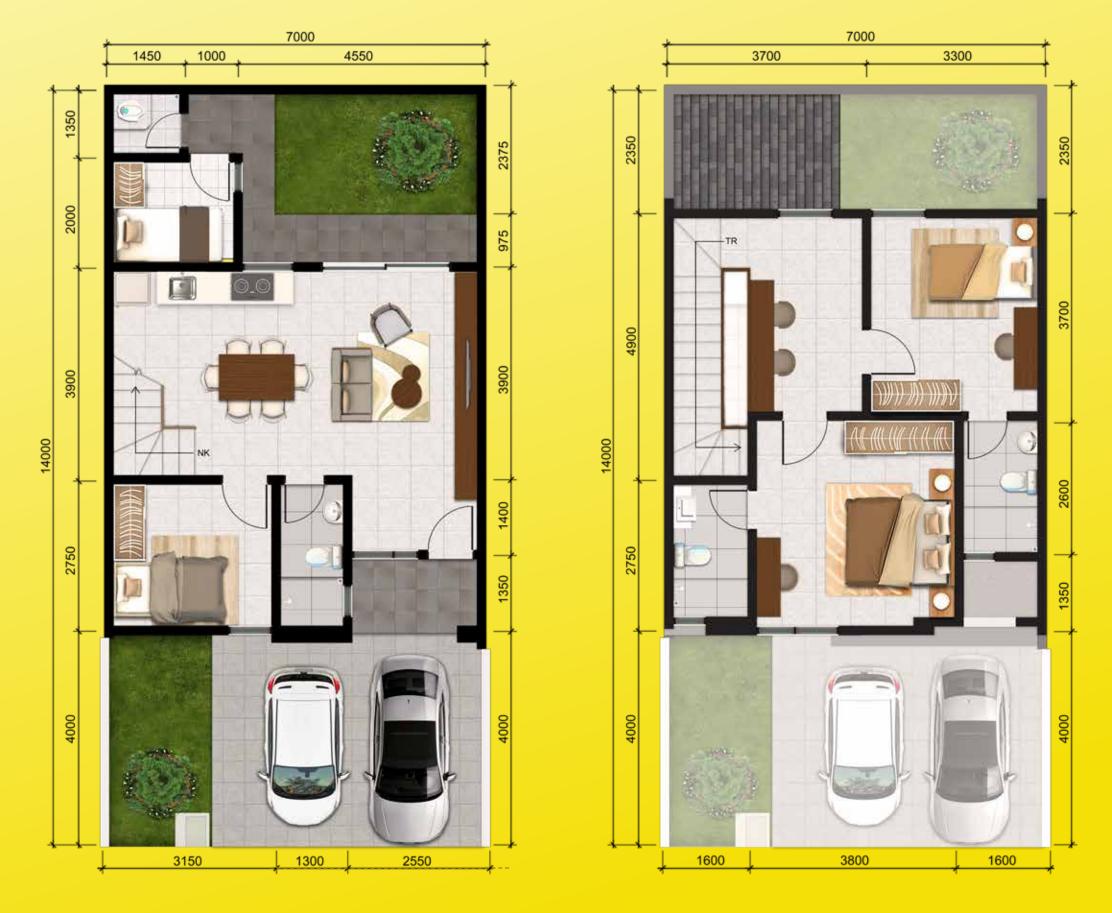

## UNIT TYPE GIGGGGA 7x14 m

Struggling to find a space that keeps up with your lifestyle? **Giga** is here to solve that. Whether you're chasing deadlines, unwinding after a busy day, or hosting epic hangouts, this unit adapts to your needs. No more compromising—Giga flexes with your flow, letting you create the perfect vibe for every moment.

### UNIT TYPE

# GIGGA 7x14 m

### LAND SIZE BUILDING SIZE

### 1<sup>st</sup> FLOOR

### 2<sup>ND</sup> FLOOR