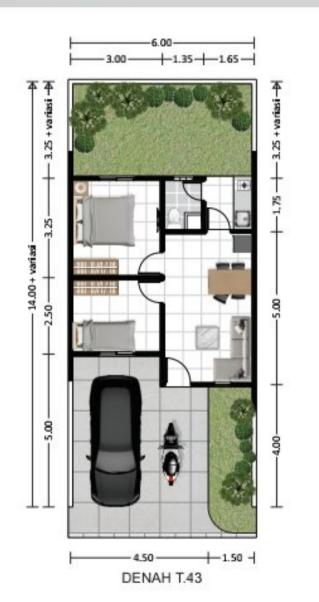

## SPESIFIKASI STANDAR

STRUKTUR: beton bertulang | DINDING: bata merah diplester, finishing cat | ATAP : kuda-kuda metal zincalume, genteng flat beton | LANTAI : utama dan service granit tile 60x60, carport keramik 30x30 | PINTU: kusen dan daun pintu utama UPVC kaca es; kusen dan pintu kamar dan dapur laminated wood; kusen dan pintu kamar mandi PVC | JENDELA: kusen UPVC, kaca bening 5 mm | PLAFOND: rangka metal furing, gypsum | K.MANDI : dinding keramik 25x40, lantai keramik 40x40 | SANITAIR : monoblock | DAPUR : dinding / meja keramik , kitchenzink | INSTALASI : listrik PLN 1300 VA, PDAM, tandon air 500 liter, pompa air listrik.