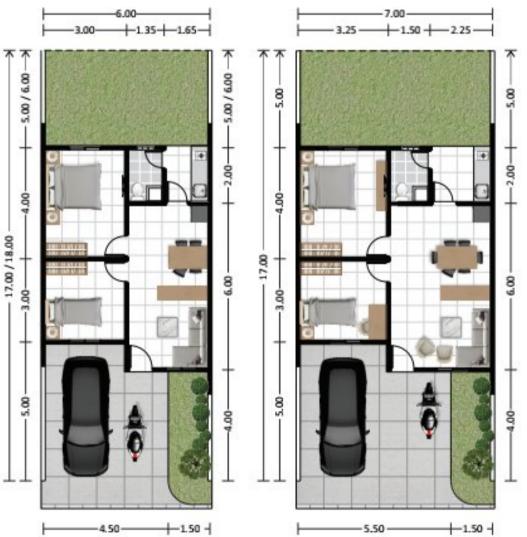

## SPESIFIKASI STANDAR

STRUKTUR: beton bertulang | DINDING: bata merah diplester, finishing cat | ATAP : kuda-kuda metal zincalume, genteng flat beton | LANTAI : utama dan service granit tile 60x60, carport keramik 30x30 | PINTU: kusen dan daun pintu utama UPVC kaca es; kusen dan pintu kamar dan dapur laminated wood; kusen dan pintu kamar mandi PVC | JENDELA: kusen UPVC, kaca bening 5 mm | PLAFOND: rangka metal furing, gypsum | K.MANDI : dinding keramik 25x40, lantai keramik 40x40 | SANITAIR : monoblock | DAPUR : dinding / meja keramik , kitchenzink | INSTALASI : listrik PLN 1300 VA, PDAM, tandon air 500 liter, pompa air listrik.