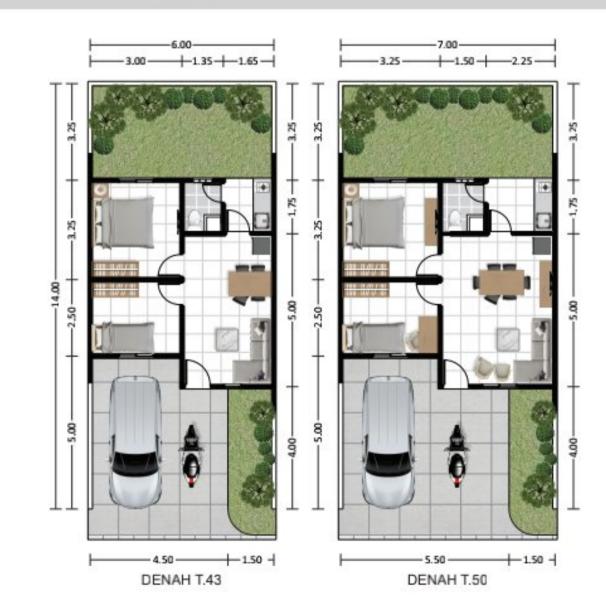

## SPESIFIKASI STANDAR

STRUKTUR: beton bertulang | DINDING: bata merah diplester, finishing cat | ATAP : kuda-kuda metal zincalume, genteng flat beton | LANTAI : utama dan service granit tile 60x60, carport keramik 30x30 | PINTU: kusen dan daun pintu utama UPVC kaca es; kusen dan pintu kamar dan dapur laminated wood; kusen dan pintu kamar mandi PVC | JENDELA: kusen UPVC, kaca bening 5 mm | PLAFOND: rangka metal furing, gypsum | K.MANDI : dinding keramik 25x40, lantai keramik 40x40 | SANITAIR : monoblock | DAPUR : dinding / meja keramik , kitchenzink | INSTALASI : listrik PLN 1300 VA, PDAM, tandon air 500 liter, pompa air listrik.