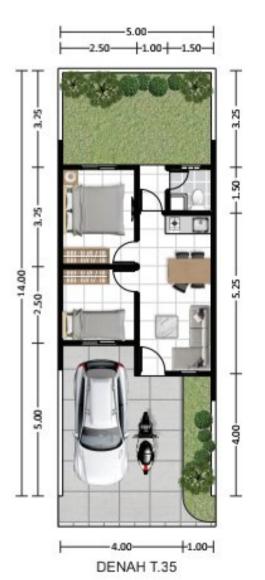

## SPESIFIKASI STANDAR

STRUKTUR: beton bertulang | DINDING: bata merah diplester, finishing cat | ATAP : kuda-kuda metal zincalume, genteng flat beton | LANTAI : utama dan service granit tile 60x60, carport keramik 30x30 | PINTU: kusen dan daun pintu utama UPVC kaca es; kusen dan pintu kamar dan dapur laminated wood; kusen dan pintu kamar mandi PVC | JENDELA: kusen UPVC, kaca bening 5 mm | PLAFOND: rangka metal furing, gypsum | K.MANDI : dinding keramik 25x40, lantai keramik 40x40 | SANITAIR : monoblock | DAPUR : dinding / meja keramik , kitchenzink | INSTALASI : listrik PLN 1300 VA, PDAM, tandon air 500 liter, pompa air listrik.