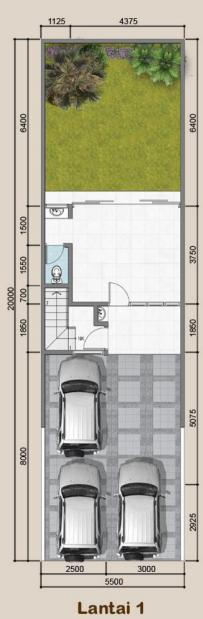

# SOHO 3 Lantai Parkir 4 Mobil Akses Tol Langsung JAPEK & JORR II







# **Vertical Horizontal Future Development**







#### **Premium Captive Market**





#### Lantai 1 (indoor)









## Lantai 2 (2 Kamar Tidur & Working Space)













Lantai 2

Type 101 5,5 x 20





Lantai 3



### SITE PLAN

#### LEGENDA

Luas Bangunan Luas Tanah

101 m2 (Standar) 5,5x20 m

101 m2 (Hoek) 5,5x20 m

101 m2 (Standar) 9,35x20 m WATER GARDEN





BH<sub>1</sub> 58 59 60 61 62 63 65 67 68 69 70 71 72 73 75 76 77 78

**SOLD OUT** 



To Mall Living World & JORR II

To Tol Jakarta - Cikampek



LEMONADE GARDEN



## HARGA PERDANA



2,3 M-an\* DP 0%\*

Early bird Discount Rp 20 Jt\*
Free AC 2 Unit\*
Serah terima 20 Bulan\*





# PROMO SATU HARGA untuk semua cara bayar

HARD CASH
KPR EXPRESS
DP 10% CICIL 12X\*
CASH BERTAHAP 12X\*