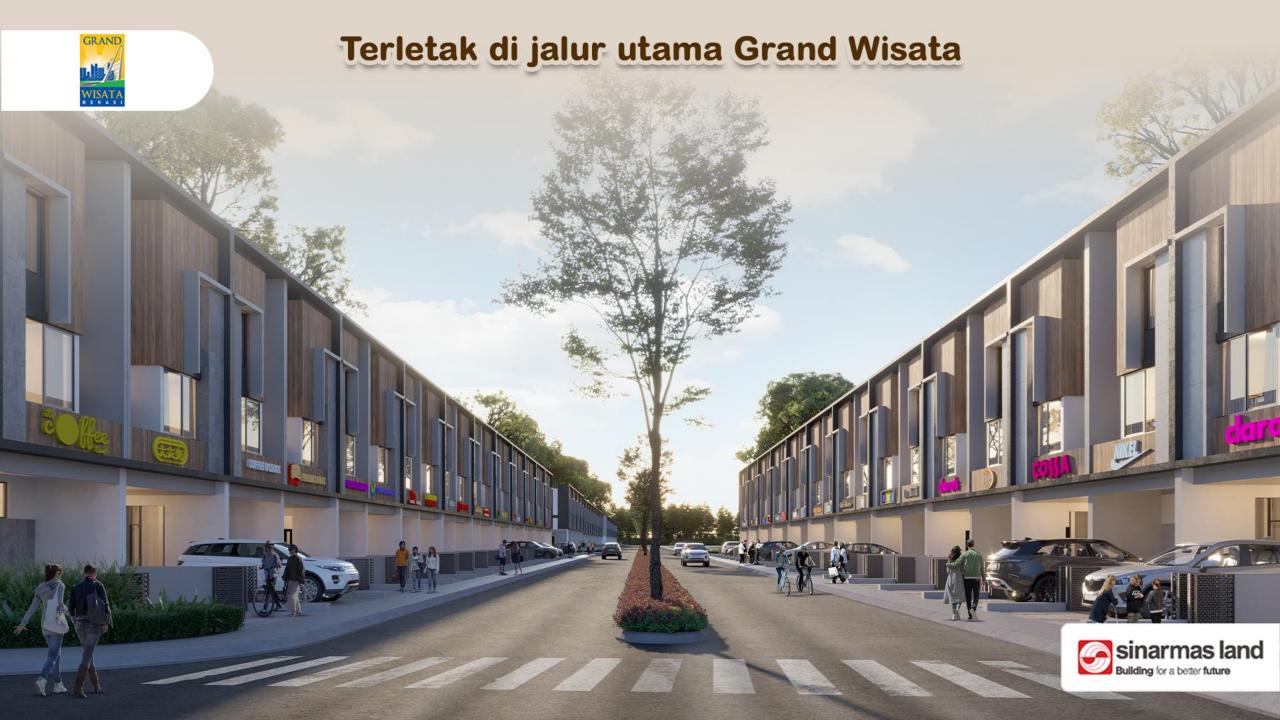

# SOHO 3 Lantai Parkir 4 Mobil Akses Tol Langsung JAPEK & JORR II







# **Vertical Horizontal Future Development**







#### **Premium Captive Market**





#### Lantai 1 (indoor)









## Lantai 2 (2 Kamar Tidur & Working Space)













Lantai 2

Type 101 5,5 x 20





Lantai 3



### SITE PLAN

#### LEGENDA

Luas Bangunan Luas Tanah

101 m2 (Standar) 5,5x20 m

101 m2 (Hoek) 5,5x20 m

101 m2 (Standar) 9,35x20 m WATER GARDEN





BH<sub>1</sub> 58 59 60 61 62 63 65 67 68 69 70 71 72 73 75 76 77 78

**SOLD OUT** 



To Mall Living World & JORR II

To Tol Jakarta - Cikampek



LEMONADE GARDEN



## HARGA PERDANA



2,3 M-an\* DP 0%\*

Early bird Discount Rp 20 Jt\*
Free AC 2 Unit\*
Serah terima 20 Bulan\*





# PROMO SATU HARGA untuk semua cara bayar

HARD CASH
KPR EXPRESS
DP 10% CICIL 12X\*
CASH BERTAHAP 12X\*