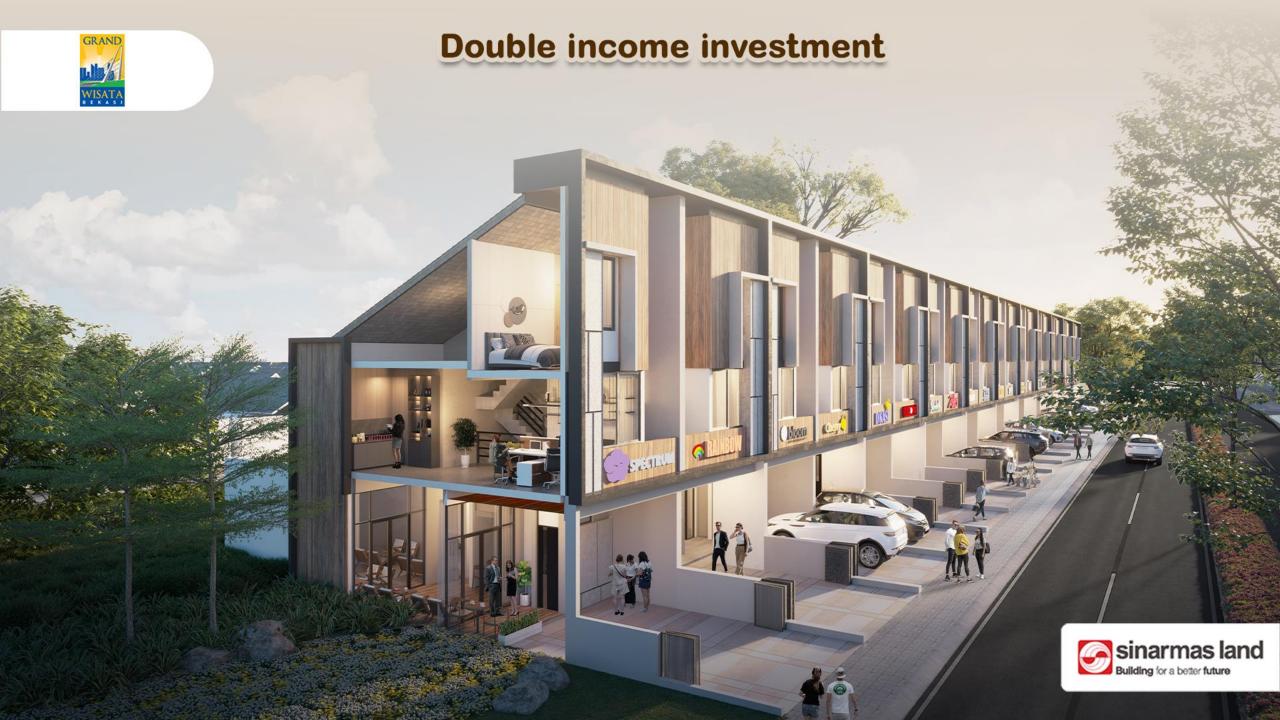

# **Vertical Horizontal Future Development**

#### Lantai 1 (indoor)

## Lantai 2 (2 Kamar Tidur & Working Space)

Lantai 2

Type 101 5,5 x 20

Lantai 3