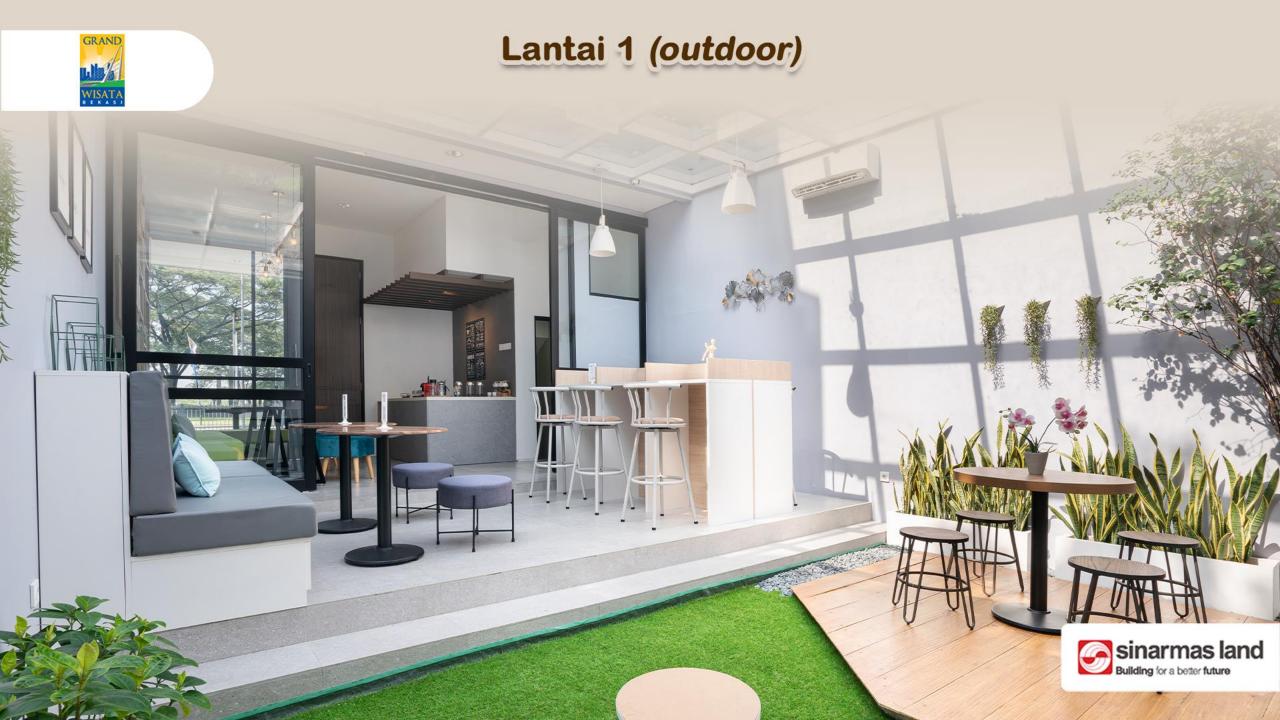

# SOHO 3 Lantai Parkir 4 Mobil Akses Tol Langsung JAPEK & JORR II







# **Vertical Horizontal Future Development**







#### **Premium Captive Market**





#### Lantai 1 (indoor)









## Lantai 2 (2 Kamar Tidur & Working Space)













Lantai 2

Type 101 5,5 x 20





Lantai 3



### SITE PLAN

#### LEGENDA

Luas Bangunan Luas Tanah

101 m2 (Standar) 5,5x20 m

101 m2 (Hoek) 5,5x20 m

101 m2 (Standar) 9,35x20 m WATER GARDEN





BH<sub>1</sub> 58 59 60 61 62 63 65 67 68 69 70 71 72 73 75 76 77 78

**SOLD OUT** 



To Mall Living World & JORR II

To Tol Jakarta - Cikampek



LEMONADE GARDEN



## HARGA PERDANA



2,3 M-an\* DP 0%\*

Early bird Discount Rp 20 Jt\*
Free AC 2 Unit\*
Serah terima 20 Bulan\*





# PROMO SATU HARGA untuk semua cara bayar

HARD CASH
KPR EXPRESS
DP 10% CICIL 12X\*
CASH BERTAHAP 12X\*