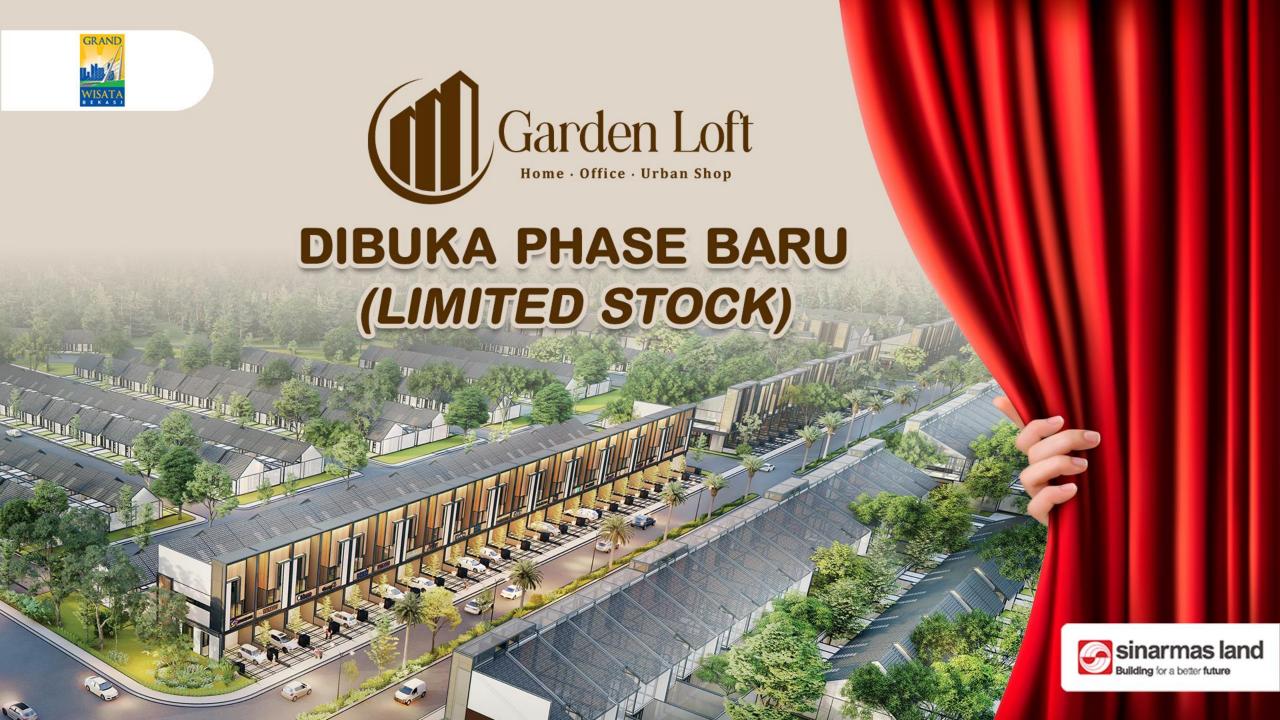

# SOHO 3 Lantai Parkir 4 Mobil Akses Tol Langsung JAPEK & JORR II







# **Vertical Horizontal Future Development**







#### **Premium Captive Market**





#### Lantai 1 (indoor)









## Lantai 2 (2 Kamar Tidur & Working Space)













Lantai 2

Type 101 5,5 x 20





Lantai 3



### SITE PLAN

#### LEGENDA

Luas Bangunan Luas Tanah

101 m2 (Standar) 5,5x20 m

101 m2 (Hoek) 5,5x20 m

101 m2 (Standar) 9,35x20 m WATER GARDEN





BH<sub>1</sub> 58 59 60 61 62 63 65 67 68 69 70 71 72 73 75 76 77 78

**SOLD OUT** 



To Mall Living World & JORR II

To Tol Jakarta - Cikampek



LEMONADE GARDEN



## HARGA PERDANA



2,3 M-an\* DP 0%\*

Early bird Discount Rp 20 Jt\*
Free AC 2 Unit\*
Serah terima 20 Bulan\*





# PROMO SATU HARGA untuk semua cara bayar

HARD CASH
KPR EXPRES