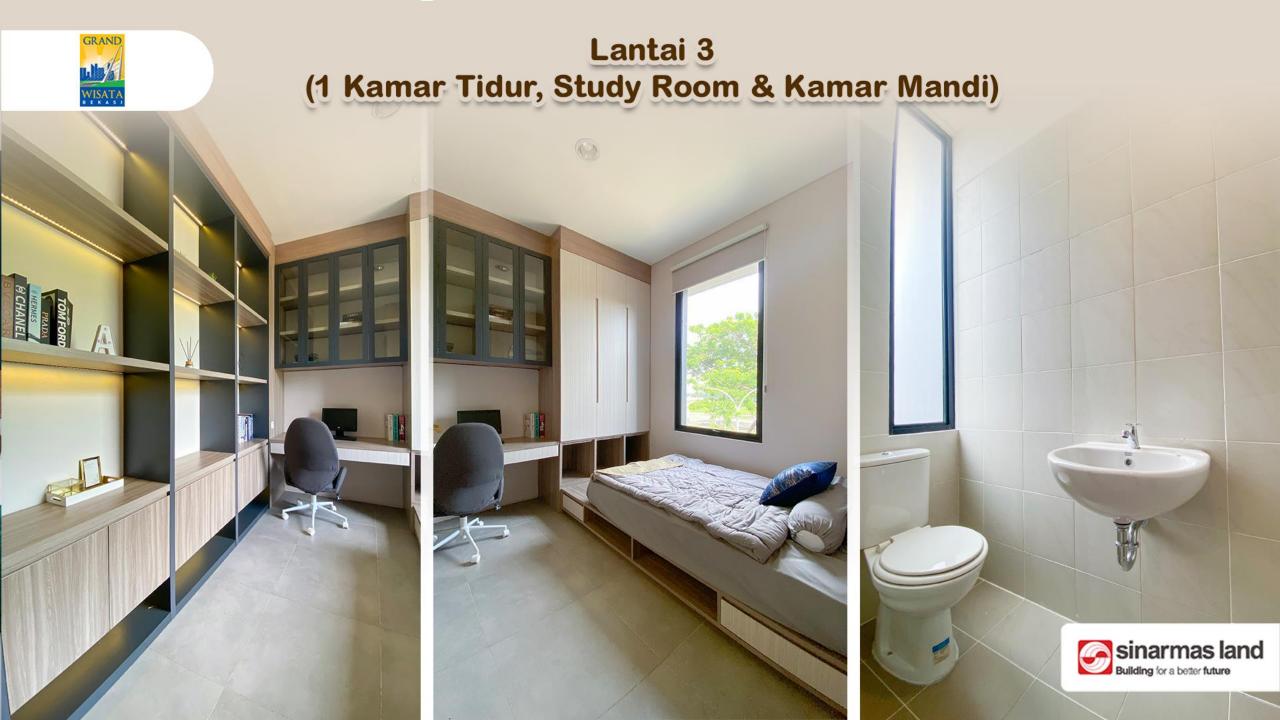

## Lantai 2 (2 Kamar Tidur & Working Space)

Lantai 2

Type 101 5,5 x 20

Lantai 3