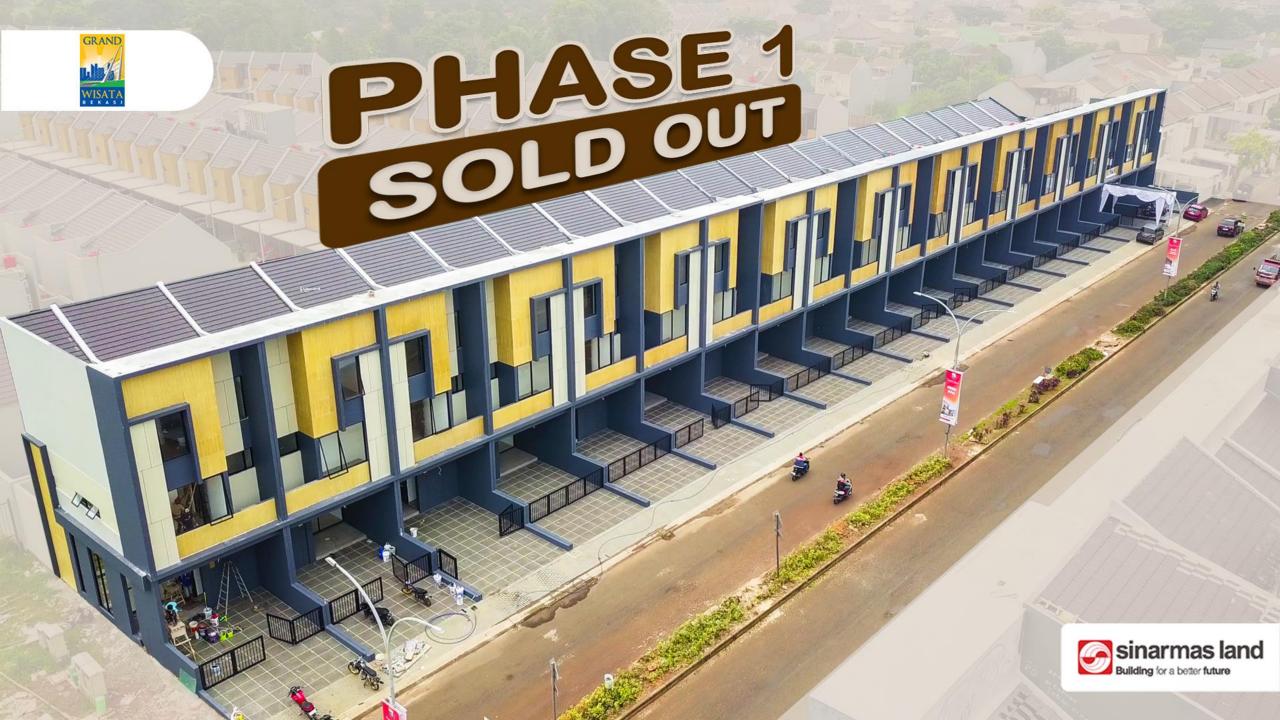

#### LEGENDA

Luas Bangunan Luas Tanah

101 m2 (Standar) 5,5x20 m

101 m2 (Hoek) 5,5x20 m

101 m2 (Standar) 9,35x20 m WATER GARDEN

BH<sub>1</sub> 58 59 60 61 62 63 65 67 68 69 70 71 72 73 75 76 77 78

**SOLD OUT** 