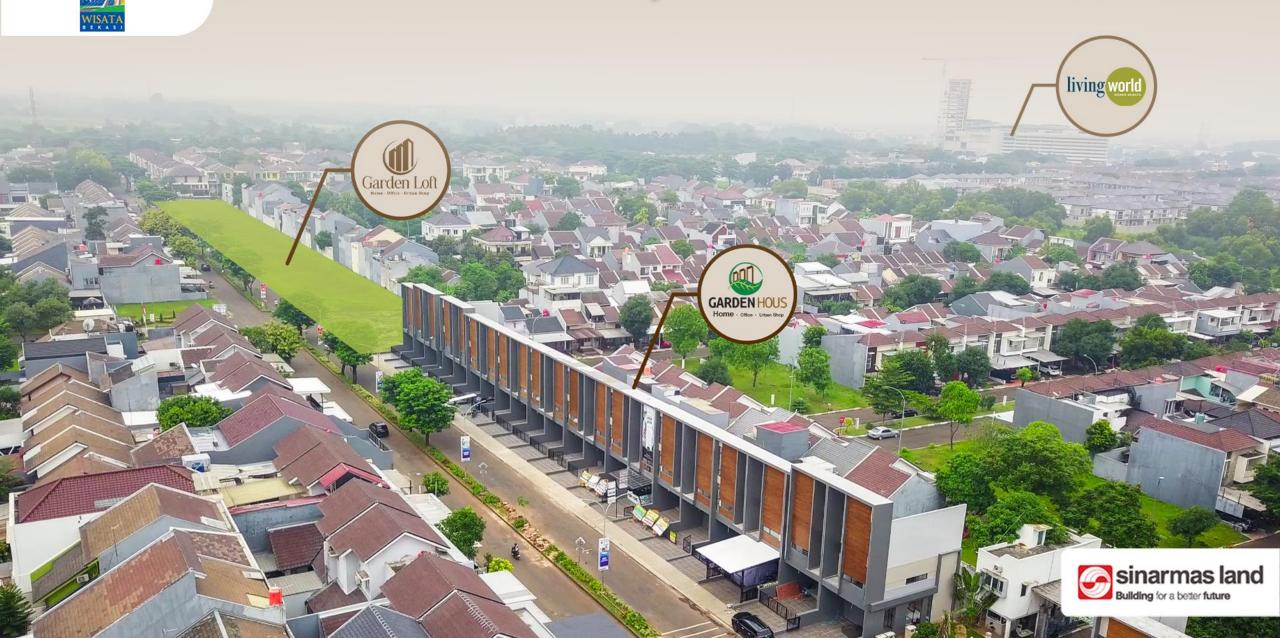

# SOHO 3 Lantai Parkir 4 Mobil Akses Tol Langsung JAPEK & JORR II







# **Vertical Horizontal Future Development**







#### **Premium Captive Market**





#### Lantai 1 (indoor)









## Lantai 2 (2 Kamar Tidur & Working Space)













Lantai 2

Type 101 5,5 x 20





Lantai 3



### SITE PLAN

#### LEGENDA

Luas Bangunan Luas Tanah

101 m2 (Standar) 5,5x20 m

101 m2 (Hoek) 5,5x20 m

101 m2 (Standar) 9,35x20 m WATER GARDEN





BH<sub>1</sub> 58 59 60 61 62 63 65 67 68 69 70 71 72 73 75 76 77 78

**SOLD OUT** 



To Mall Living World & JORR II

To Tol Jakarta - Cikampek



LEMONADE GARDEN



## HARGA PERDANA



2,3 M-an\* DP 0%\*

Early bird Discount Rp 20 Jt\*
Free AC 2 Unit\*
Serah terima 20 Bulan\*





# PROMO SATU HARGA untuk semua cara bayar

HARD CASH
KPR EXPRESS
DP 10% CICIL 12X\*
CASH BERTAHAP 12X\*