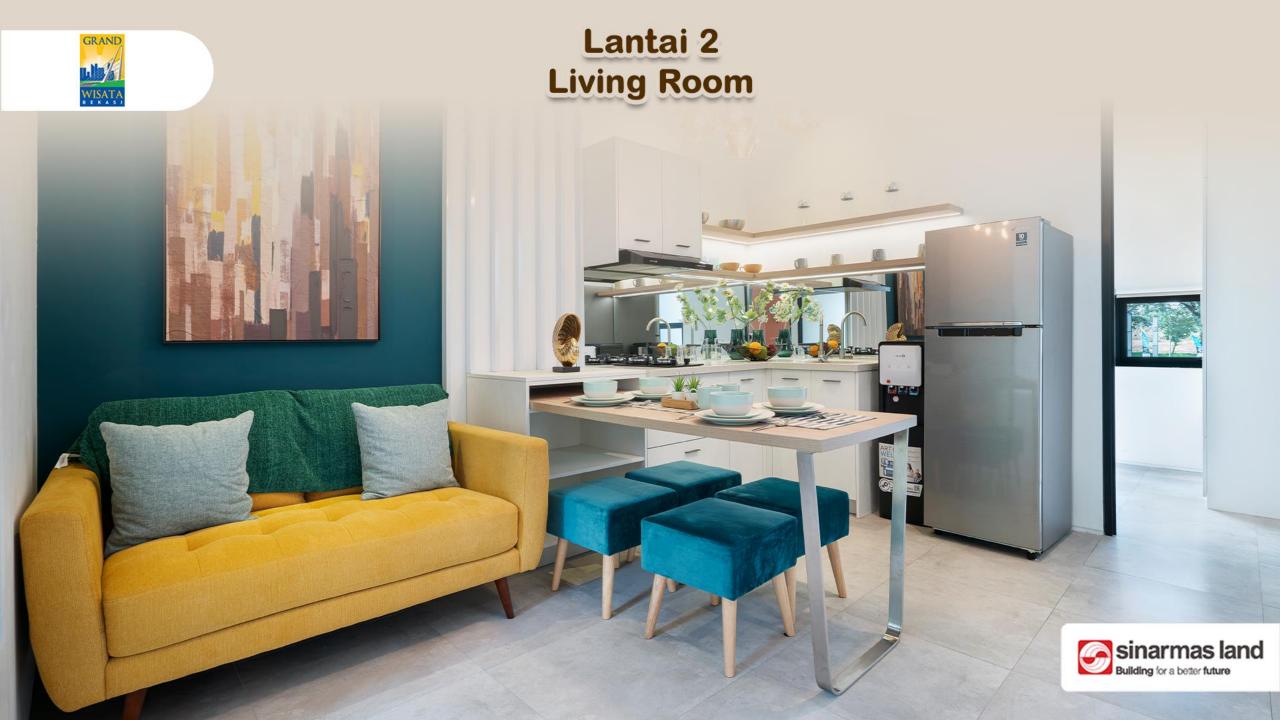

## Lantai 2 (2 Kamar Tidur & Working Space)

Lantai 2

Type 101 5,5 x 20

Lantai 3