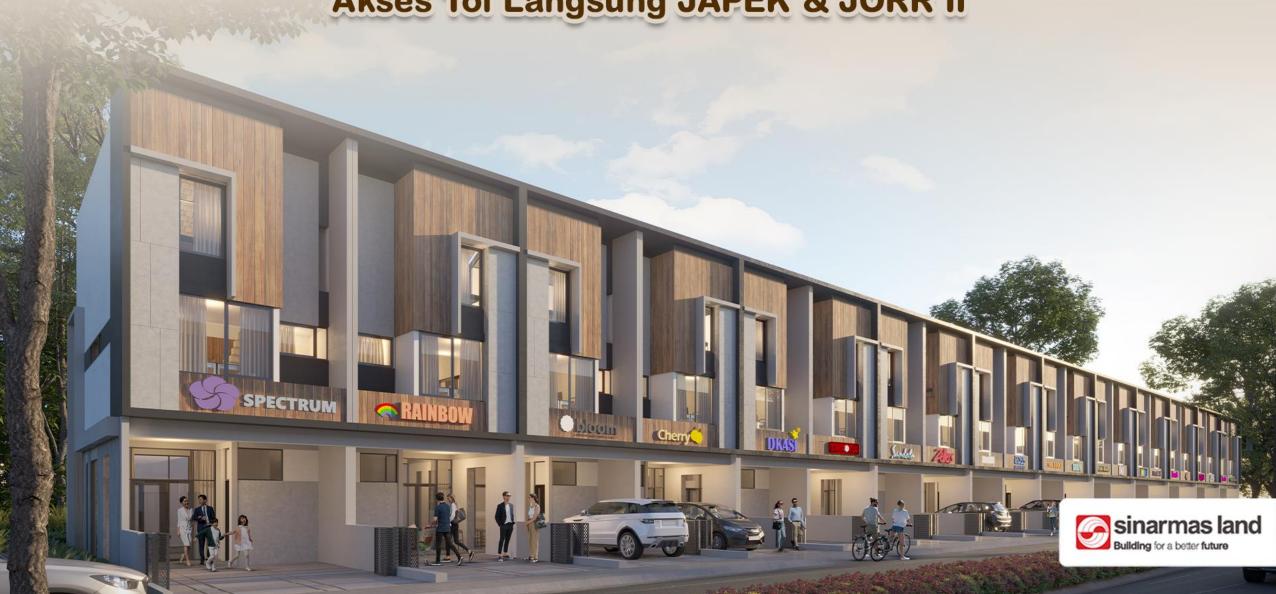

# SOHO 3 Lantai Parkir 4 Mobil Akses Tol Langsung JAPEK & JORR II







# **Vertical Horizontal Future Development**







#### **Premium Captive Market**





#### Lantai 1 (indoor)









## Lantai 2 (2 Kamar Tidur & Working Space)













Lantai 2

Type 101 5,5 x 20





Lantai 3



### SITE PLAN

#### LEGENDA

Luas Bangunan Luas Tanah

101 m2 (Standar) 5,5x20 m

101 m2 (Hoek) 5,5x20 m

101 m2 (Standar) 9,35x20 m WATER GARDEN





BH<sub>1</sub> 58 59 60 61 62 63 65 67 68 69 70 71 72 73 75 76 77 78

**SOLD OUT** 



To Mall Living World & JORR II

To Tol Jakarta - Cikampek



LEMONADE GARDEN



## HARGA PERDANA



2,3 M-an\* DP 0%\*

Early bird Discount Rp 20 Jt\*
Free AC 2 Unit\*
Serah terima 20 Bulan\*





# PROMO SATU HARGA untuk semua cara bayar

HARD CASH
KPR EXPRESS
DP 10% CICIL 12X\*
CASH BERTAHAP 12X\*