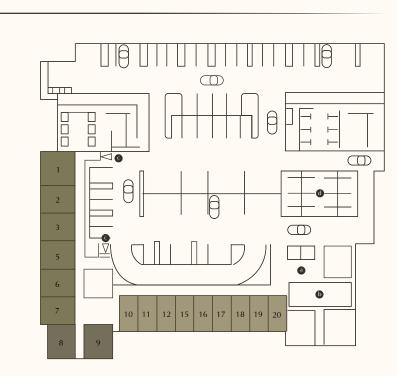

FACILITATED OFFICE RESIDENCE

FLOOR PLAN

- a F.O.R Lift Lobby
- b F.O.R Business Lounge
- c F.O.R Entrance from Parking
- d F.O.R Public Storage
- TYPE A
- TYPE B TYPE C

FACILITATED OFFICE RESIDENCE

1 pantry

Step into the future of luxury living with F.O.R. Each floor features a state-of-the-art business lounge, ideal for professional engagements and social gatherings. Additionally, enjoy the convenience of direct access to a parking lobby, making your daily commute effortless and stress-free.

"Direct Access to the Parking Lobby"