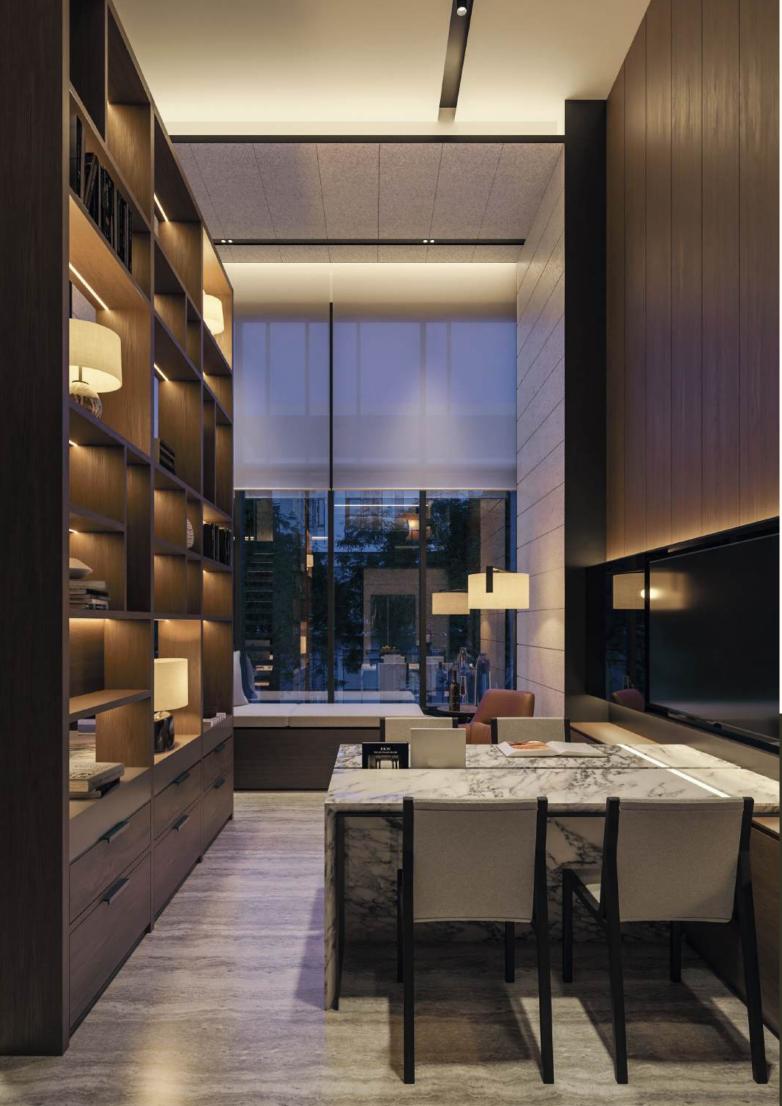

amenity awaits, live, work, and create

Inspired by the home office from the series Start-Up, a stunning penthouse is a dimly-lit haven with warm wood hues and a dash of pop color.

Collins Boulevard offers you a home with a personal workspace while still having a set boundary between the 'living' & 'working' area of the house to maximize productivities. It is a space to inspire & be inspired.

Designed with the modern professional in mind, our apartments feature distinct living and working areas. A personal workspace that enhances your productivity while maintaining clear boundaries from your living space. Achieve the perfect work-life balance without compromising on style or comfort.

Transform Your Home Into In today's world, the boundaries between living and working spaces are more important than ever. Our unique design approach ensures that your home can function as a productive WORKSPACE personal workspace without sacrificing comfort or style.