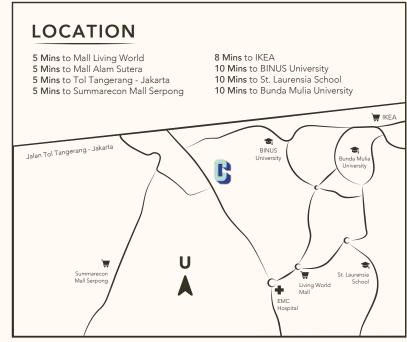

| : Downlight and Magnetic Ex Dextron |                            |
| KITCHEN SET FINISH | <b>ES</b> : Top Table | : Quadra Surface Ex Pietra Grigio       | ELECTRICITY     | : 6600 VA                           |                            |
|                    | Cabinet               | : Plywood Fin Duco Doff                 | WINDOW          | : Glass with Alumunium Frame        |                            |
|                    | Kitchen Sink          | : Ex Golden Hand                        |                 | Blinds Ex Sandei                    |                            |
|                    |                       |                                         |                 |                                     |                            |

LOOSE FURNITURE : CAMERICH





Collins Boulevard boasts a range of impressive facilities designed to enhance your living experience. The 5 star facilities include fitness center, olympic size swimming pool, 1km jogging track, lifestyle mall and 1:1 parking lots. With its thoughtfully designed features, we provide both functionality and aesthetic appeal to enhance your everybody living experience.

COLLINS MARKETING GALLERY

JI. MH. Thamrin No.17, Panunggangan

Pinang, Kota Tangerang







Disclaimer: All pictures & photos just for illustration on preparation, they are not always the same the developer build, although the developer seriously to think and preparing this catalogue, the developer will not take any responsibility if there are some mistakes in the future.

FACILITATED OFFICE RESIDENCE

NETFLIX - inspired