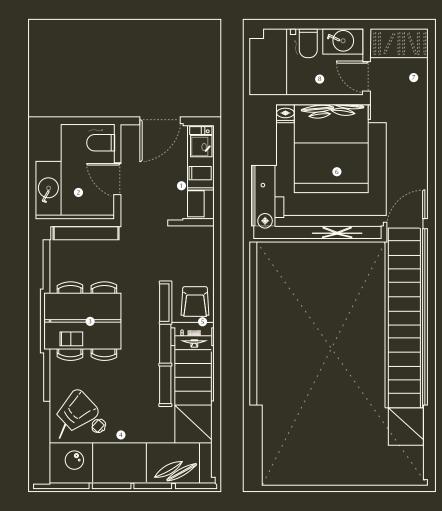

FACILITATED OFFICE RESIDENCE

FLOOR PLAN

- a F.O.R Lift Lobby
- b F.O.R Business Lounge
- c F.O.R Entrance from Parking
- d F.O.R Public Storage
- TYPE A
- TYPE B TYPE C

FACILITATED OFFICE RESIDENCE

1 pantry

7 closet

8 bathroom

2 powder room

bedroom

4 thinking lounge

dining / work area

5 private study space

THE PERFECT