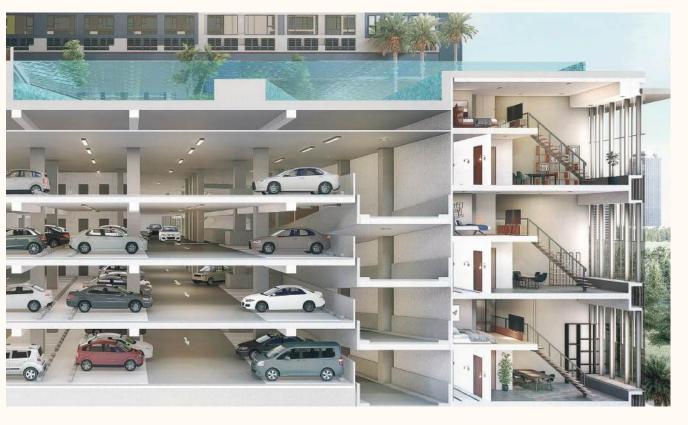

Step into the future of luxury living with F.O.R. Each floor features a state-of-the-art business lounge, ideal for professional engagements and social gatherings. Additionally, enjoy the convenience of direct access to a parking lobby, making your daily commute effortless and stress-free.

"Direct Access to the Parking Lobby"

LOOSE FURNITURE : CAMERICH

Collins Boulevard boasts a range of impressive facilities designed to enhance your living experience. The 5 star facilities include fitness center, olympic size swimming pool, 1km jogging track, lifestyle mall and 1:1 parking lots. With its thoughtfully designed features, we provide both functionality and aesthetic appeal to enhance your everybody living experience.