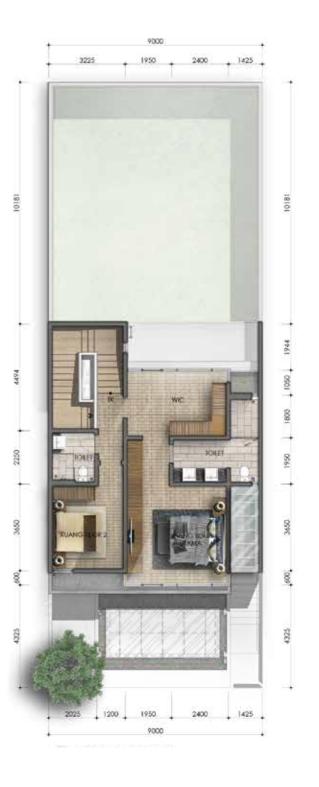

## LUMINA

Land Size: 170.5 M<sup>2</sup>

Building Size : 295 M<sup>2</sup>

1<sup>ST</sup> FLOOR

2<sup>ND</sup> FLOOR

3<sup>RD</sup> FLOOR