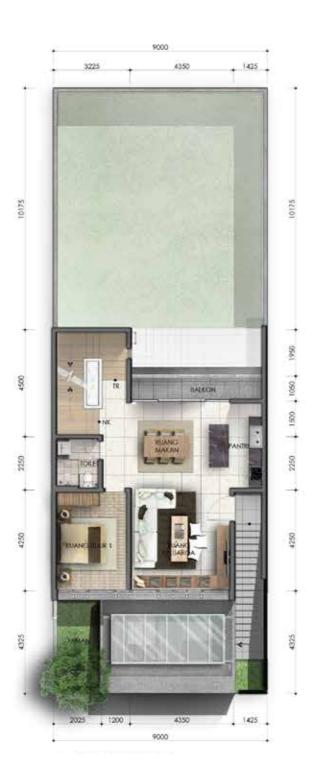

## LUMINA

Land Size: 170.5 M<sup>2</sup>

Building Size : 295 M<sup>2</sup>

1<sup>ST</sup> FLOOR

2<sup>ND</sup> FLOOR

3<sup>RD</sup> FLOOR