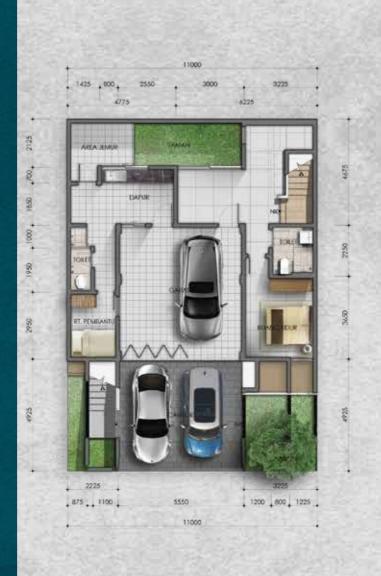

## **TERRA**

Land Size: 225.5 M<sup>2</sup>

Building Size : 263 M<sup>2</sup>

2<sup>ND</sup> FLOOR

3<sup>RD</sup> FLOOR