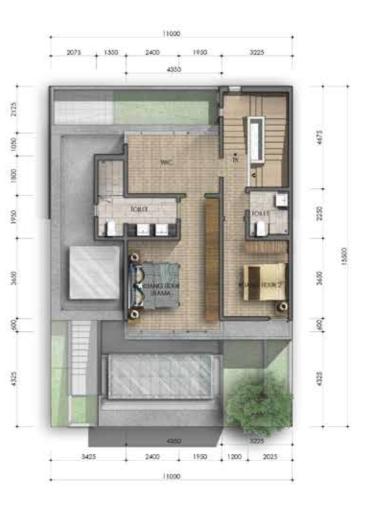

## LUMINA

Land Size: 170.5 M<sup>2</sup>

Building Size : 295 M<sup>2</sup>

1<sup>ST</sup> FLOOR

2<sup>ND</sup> FLOOR

3<sup>RD</sup> FLOOR