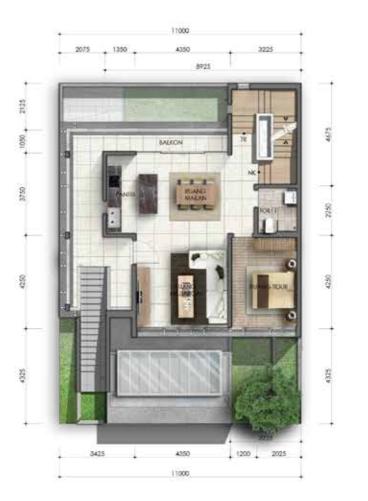

## LUMINA

Land Size: 170.5 M<sup>2</sup>

Building Size : 295 M<sup>2</sup>

1<sup>ST</sup> FLOOR

2<sup>ND</sup> FLOOR

3<sup>RD</sup> FLOOR