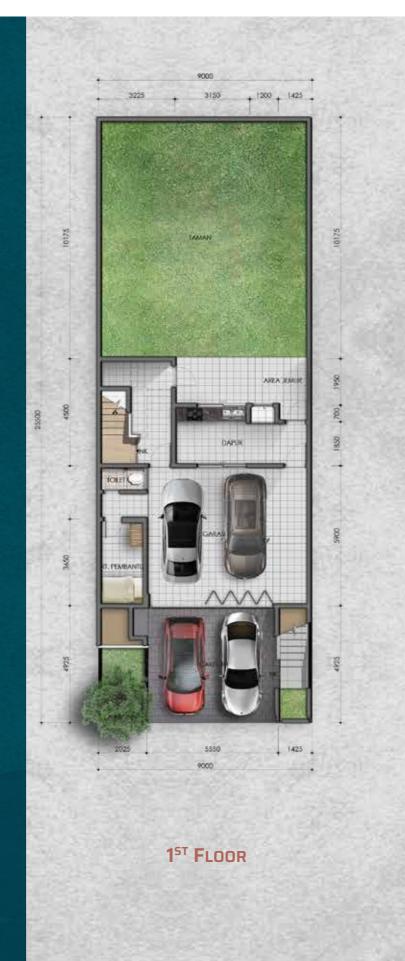

## LUMINA

Land Size: 170.5 M<sup>2</sup>

Building Size : 295 M<sup>2</sup>

1<sup>ST</sup> FLOOR

2<sup>ND</sup> FLOOR

3<sup>RD</sup> FLOOR