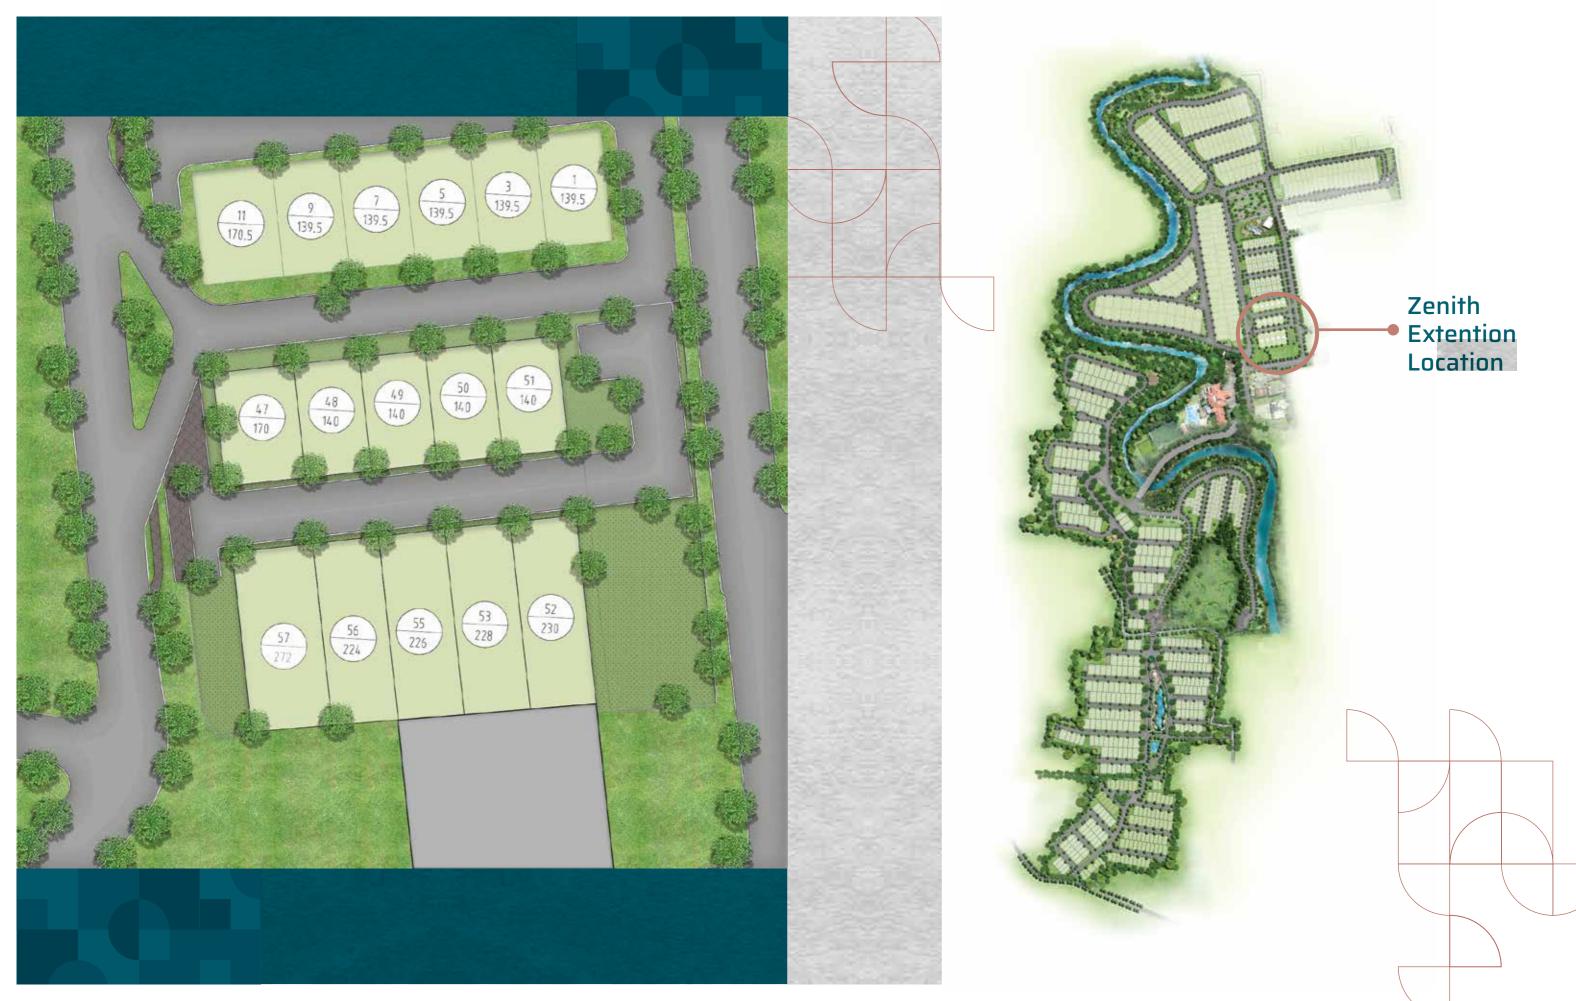

n in providing this information, the developer and its related companies and their representatives, consultants and agents accept no responsibility for the accuracy of any information contained herein or for any action taken in reliance thereon by any party, whether purchaser, potential purchaser or otherwise. The information contained in this brochure is a guide only and does not constitute an offer, inducement, representation, warranty, or contract.

DEVELOPED BY:

<del>ॐ</del> ıntıland UNIT FLOOR PLAN

Zenith

## **TERRA**

Land Size: 225.5 M<sup>2</sup>

Building Size : 263 M<sup>2</sup>







2<sup>ND</sup> FLOOR

3<sup>RD</sup> FLOOR

## LUMINA

Land Size: 170.5 M<sup>2</sup>

Building Size : 295 M<sup>2</sup>



1<sup>ST</sup> FLOOR





2<sup>ND</sup> FLOOR

3<sup>RD</sup> FLOOR