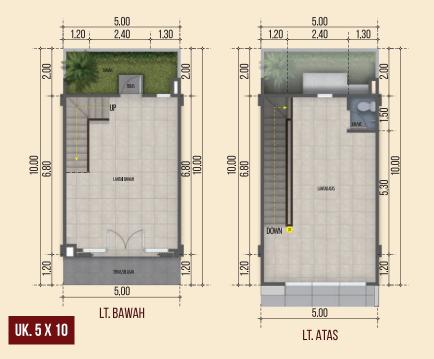

## STARTING FROM 3 2 BIO\*







TANPA BUNGA

Fril Cot

graha\_raya
www.graharaya.com







| Finishing             |                        |
|-----------------------|------------------------|
| Lantai Dalam          | : Homogenous Tile      |
| Kamar Mandi           | : Keramik              |
| Koridor               | : Keramik              |
| Dinding Luar          | : Finishing Cat        |
|                       | (weathershield)+ACF    |
| Dinding Dalam         | : Finishing Cat        |
| Kusen Jendela & Pintu |                        |
| Pintu Depan           | : Alumunium Kaca       |
| Pintu Toilet          | : PVC                  |
|                       | : Atap Metal           |
| Penutup Atap          | . Атар метат           |
| Struktur              |                        |
| Pondasi               | : Tiang Pancang        |
| Struktur Atas         | : Din