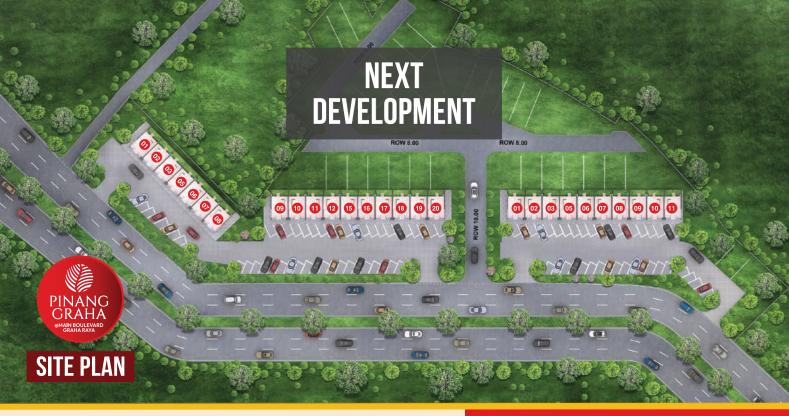

## STARTING FROM 3 2 BIO\*







TANPA BUNGA

Fril Cot

graha\_raya
www.graharaya.com







| Finishing             |                        |
|-----------------------|------------------------|
| Lantai Dalam          | : Homogenous Tile      |
| Kamar Mandi           | : Keramik              |
| Koridor               | : Keramik              |
| Dinding Luar          | : Finishing Cat        |
|                       | (weathershield)+ACF    |
| Dinding Dalam         | : Finishing Cat        |
| Kusen Jendela & Pintu |                        |
| Pintu Depan           | : Alumunium Kaca       |
| Pintu Toilet          | : PVC                  |
|                       | : Atap Metal           |
| Penutup Atap          | . Атар метат           |
| Struktur              |                        |
| Pondasi               | : Tiang Pancang        |
| Struktur Atas         | : D