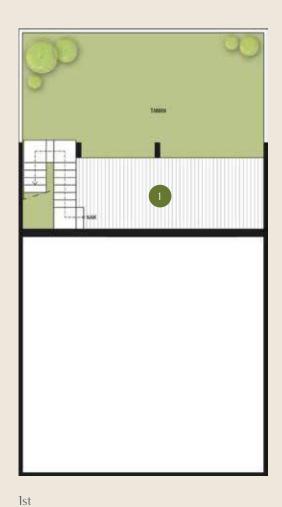

#### FLOOR PLAN

## Wisesa Asri

Building Area 220 m<sup>2</sup> Land Area 180 m<sup>2</sup>

- Terrace
- Living
- Dining
- Kitchen
- Powder Room
- Foyer
- Terrace

2nd Ground Floor

Roof Top

- 8 Master Bedroom
- 9 Walk In Closet
- 10 Bedroom 1
- Bedroom 2
- 12 Bathroom
- Roof Top

3rd