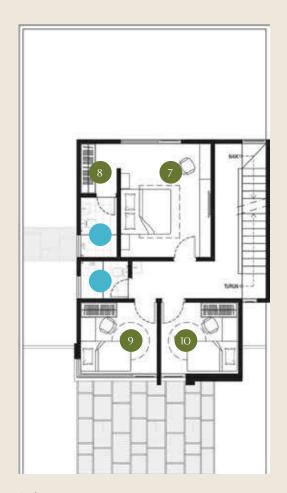

## Wisesa Asri

Building Area 220 m<sup>2</sup> Land Area 180 m<sup>2</sup>

- Terrace
- Living
- Dining
- Kitchen
- Powder Room
- Foyer
- Terrace

2nd Ground Floor

Roof Top

- 8 Master Bedroom
- 9 Walk In Closet
- 10 Bedroom 1
- Bedroom 2
- 12 Bathroom
- Roof Top

3rd