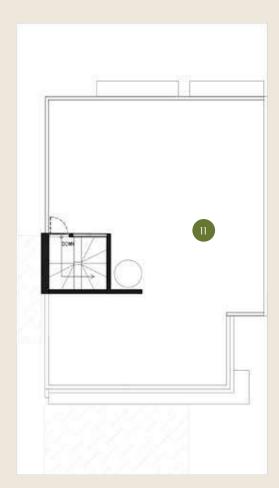

#### FLOOR PLAN

## Wisesa Asri

Building Area 220 m<sup>2</sup> Land Area 180 m<sup>2</sup>

- Terrace
- Living
- Dining
- Kitchen
- Powder Room
- Foyer
- Terrace

2nd Ground Floor

Roof Top

- 8 Master Bedroom
- 9 Walk In Closet
- 10 Bedroom 1
- Bedroom 2
- 12 Bathroom
- Roof Top