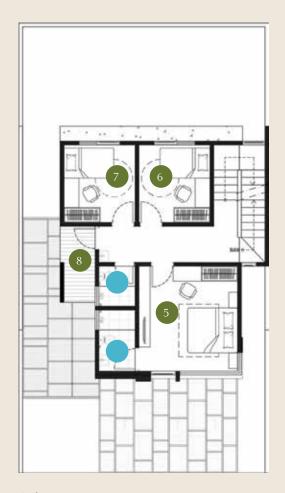

## Wisesa Asri

Building Area 220 m<sup>2</sup> Land Area 180 m<sup>2</sup>

- Terrace
- Living
- Dining
- Kitchen
- Powder Room
- Foyer
- Terrace

2nd Ground Floor

Roof Top

- 8 Master Bedroom
- 9 Walk In Closet
- 10 Bedroom 1
- Bedroom 2
- 12 Bathroom
- Roof Top