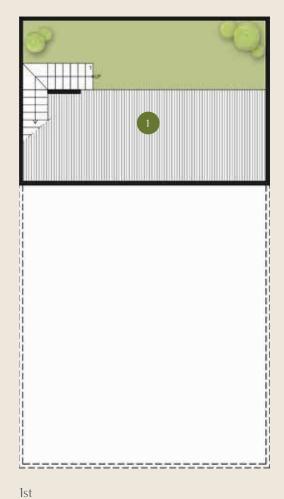

#### FLOOR PLAN

## Wisesa Asri

Building Area 220 m<sup>2</sup> Land Area 180 m<sup>2</sup>

- Terrace
- Living
- Dining
- Kitchen
- Powder Room
- Foyer
- Terrace

2nd Ground Floor

Roof Top

- 8 Master Bedroom
- 9 Walk In Closet
- 10 Bedroom 1
- Bedroom 2
- 12 Bathroom
- Roof Top