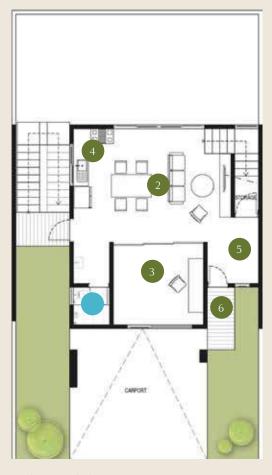

#### FLOOR PLAN

## Wisesa Asri

Building Area 220 m<sup>2</sup> Land Area 180 m<sup>2</sup>

- Terrace
- Living
- Dining
- Kitchen
- Powder Room
- Foyer
- Terrace

2nd Ground Floor

Roof Top

- 8 Master Bedroom
- 9 Walk In Closet
- 10 Bedroom 1
- Bedroom 2
- 12 Bathroom
- Roof Top