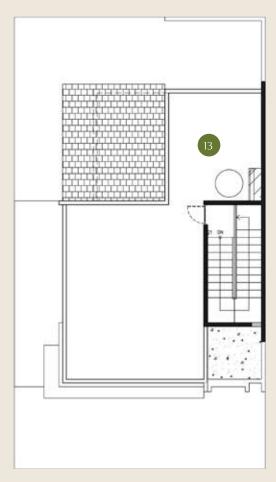

## Wisesa Asri

Building Area 220 m<sup>2</sup> Land Area 180 m<sup>2</sup>

- Terrace
- Living
- Dining
- Kitchen
- Powder Room
- Foyer
- Terrace

2nd Ground Floor

Roof Top

- 8 Master Bedroom
- 9 Walk In Closet
- 10 Bedroom 1
- Bedroom 2
- 12 Bathroom
- Roof Top

3rd