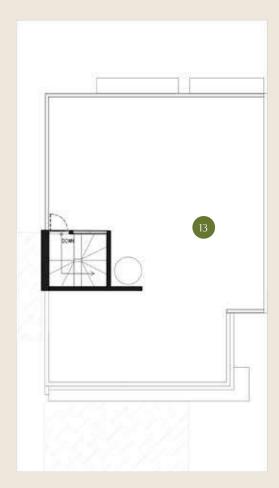

## Wisesa Asri

Building Area 220 m<sup>2</sup> Land Area 180 m<sup>2</sup>

- Terrace
- Living
- Dining
- Kitchen
- Powder Room
- Foyer
- Terrace

2nd Ground Floor

Roof Top

- 8 Master Bedroom
- 9 Walk In Closet
- 10 Bedroom 1
- Bedroom 2
- 12 Bathroom
- Roof Top

3rd