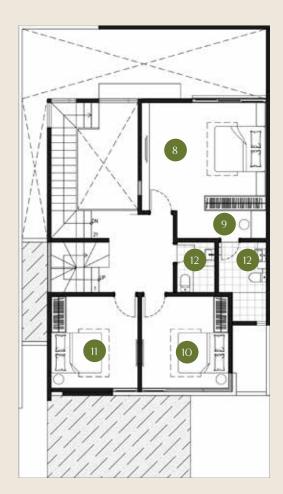

## Wisesa Asri

Building Area 220 m<sup>2</sup> Land Area 180 m<sup>2</sup>

- Terrace
- Living
- Dining
- Kitchen
- Powder Room
- Foyer
- Terrace

2nd Ground Floor

Roof Top

- 8 Master Bedroom
- 9 Walk In Closet
- 10 Bedroom 1
- Bedroom 2
- 12 Bathroom
- Roof Top