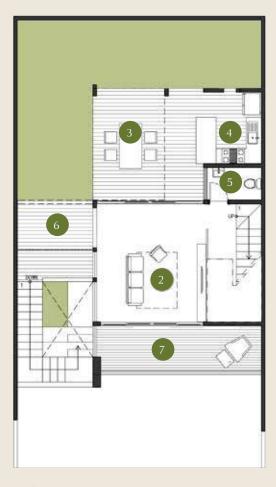

#### FLOOR PLAN

## Wisesa Asri

Building Area 220 m<sup>2</sup> Land Area 180 m<sup>2</sup>

- Terrace
- Living
- Dining
- Kitchen
- Powder Room
- Foyer
- Terrace

2nd Ground Floor

Roof Top

- 8 Master Bedroom
- 9 Walk In Closet
- 10 Bedroom 1
- Bedroom 2
- 12 Bathroom
- Roof Top