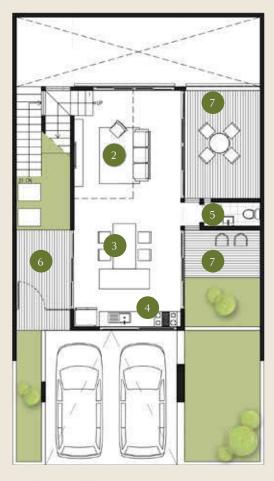

#### FLOOR PLAN

## Wisesa Asri

Building Area 220 m<sup>2</sup> Land Area 180 m<sup>2</sup>

- Terrace
- Living
- Dining
- Kitchen
- Powder Room
- Foyer
- Terrace

2nd Ground Floor

Roof Top

- 8 Master Bedroom
- 9 Walk In Closet
- 10 Bedroom 1
- Bedroom 2
- 12 Bathroom
- Roof Top