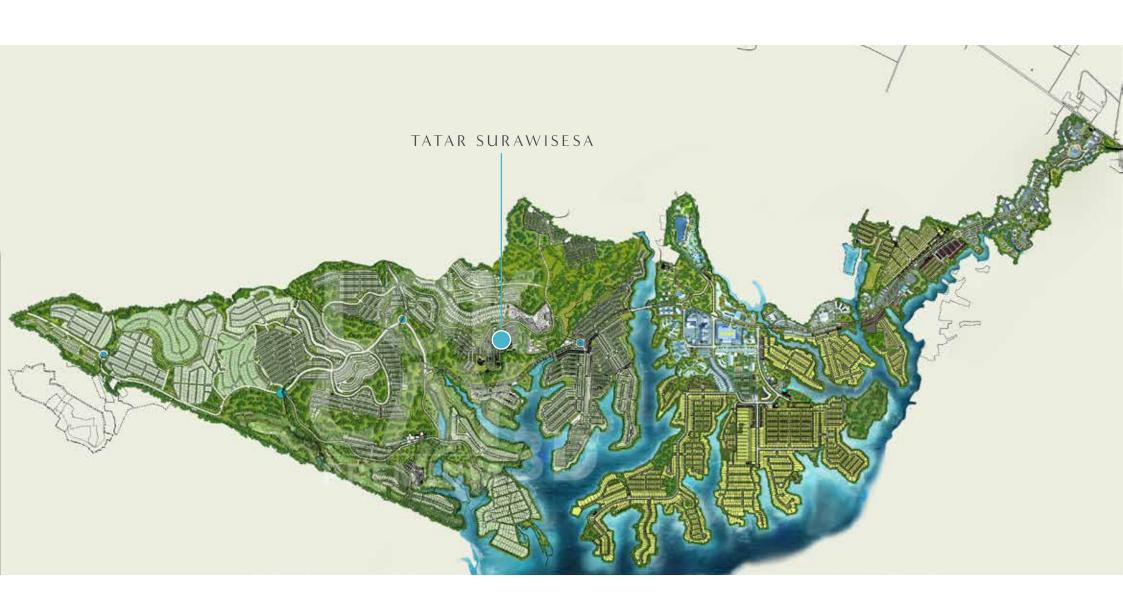

Tatar Surawisesa carries a name rich in history and significance, symbolizing heroism and authority from the Sundanese kingdom. This name imbues the area with a unique character and historical depth, offering residents a distinctive and prestigious living environment.

# SURAWISESA

Experience precious moments with your family in peaceful ambiance, stunning views, and natural beauty of hillside landscapes. Cherish quality time together, making every weekday as special as the weekend. Explore the perfect blend of comfort and nature in your dream home.