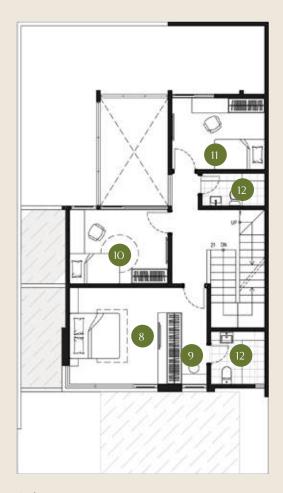

#### FLOOR PLAN

## Wisesa Asri

Building Area 220 m<sup>2</sup> Land Area 180 m<sup>2</sup>

- Terrace
- Living
- Dining
- Kitchen
- Powder Room
- Foyer
- Terrace

2nd Ground Floor

Roof Top

- 8 Master Bedroom
- 9 Walk In Closet
- 10 Bedroom 1
- Bedroom 2
- 12 Bathroom
- Roof Top