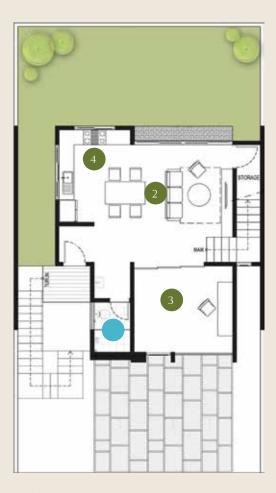

#### FLOOR PLAN

## Wisesa Asri

Building Area 220 m<sup>2</sup> Land Area 180 m<sup>2</sup>

- Terrace
- Living
- Dining
- Kitchen
- Powder Room
- Foyer
- Terrace

2nd Ground Floor

Roof Top

- 8 Master Bedroom
- 9 Walk In Closet
- 10 Bedroom 1
- Bedroom 2
- 12 Bathroom
- Roof Top