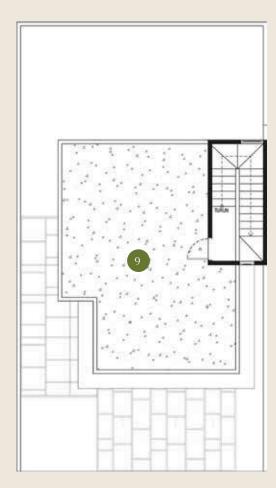

## Wisesa Asri

Building Area 220 m<sup>2</sup> Land Area 180 m<sup>2</sup>

- Terrace
- Living
- Dining
- Kitchen
- Powder Room
- Foyer
- Terrace

2nd Ground Floor

Roof Top

- 8 Master Bedroom
- 9 Walk In Closet
- 10 Bedroom 1
- Bedroom 2
- 12 Bathroom
- Roof Top