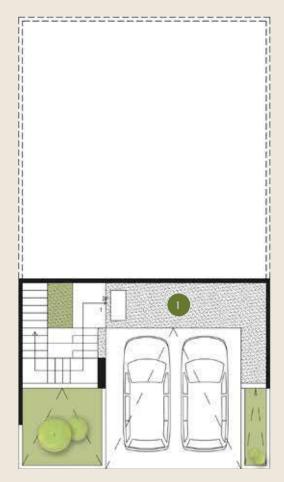

#### FLOOR PLAN

## Wisesa Asri

Building Area 220 m<sup>2</sup> Land Area 180 m<sup>2</sup>

- Terrace
- Living
- Dining
- Kitchen
- Powder Room
- Foyer
- Terrace

2nd Ground Floor

Roof Top

- 8 Master Bedroom
- 9 Walk In Closet
- 10 Bedroom 1
- Bedroom 2
- 12 Bathroom
- Roof Top