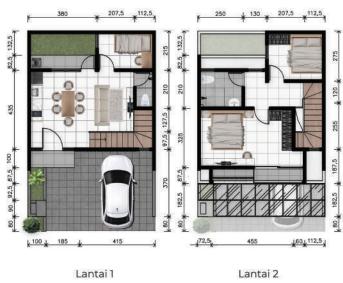

## Magnolia

Internet Connection (optional)

Fasilitas utama:

Jaringan PDAM dan PLN bawah tanah, Internet Connection (optional)