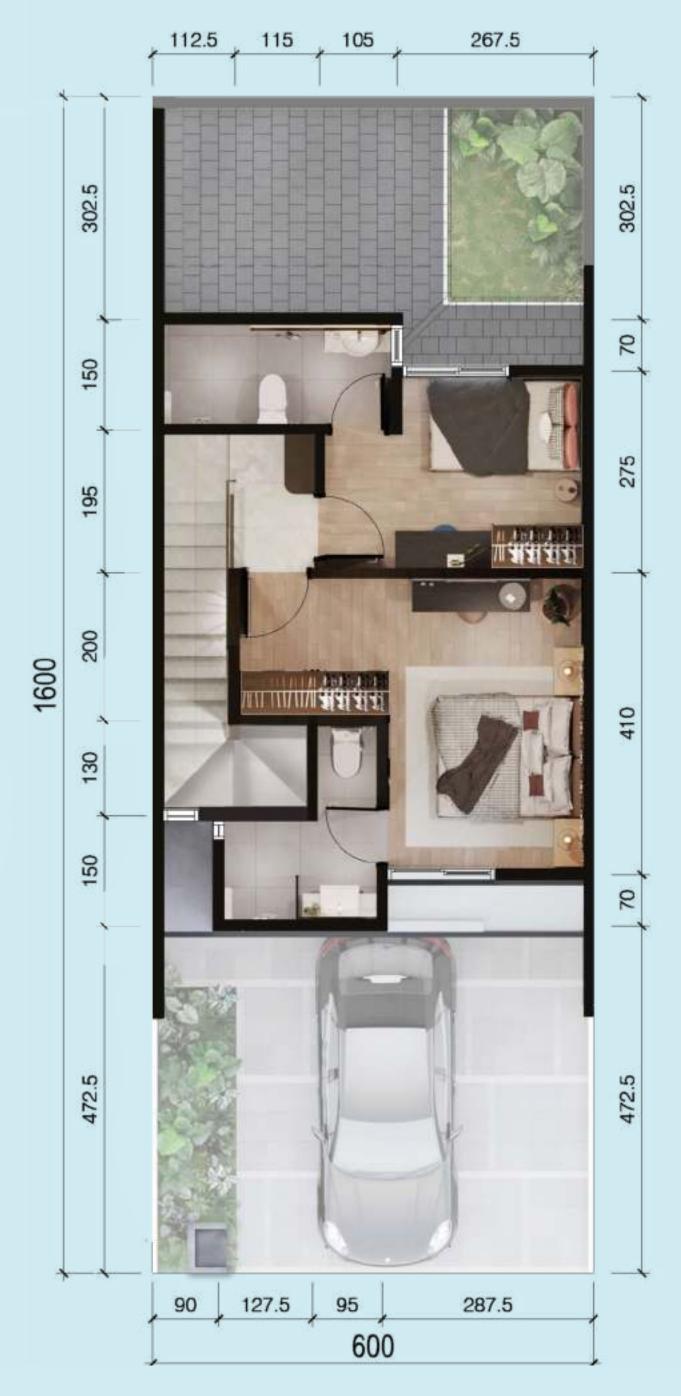

## VELA 6x16

**Vela** presents an everlasting home designed to cater to the aspirations of young couples in pursuit of an ideal living environment for both themselves and their children. The concept behind Vela is to provide a residence that fosters a sense of comfort, growth, and togetherness, offering a space that nurtures familial bonds.

SPECIFICATION

LAND SIZE

**BUILDING SIZE** 

 $96_{\text{SQM}}$   $103_{\text{SQM}}$ 

3+1 | BEDROOMS 3+1 BATHROOMS

1st FLOOR

2<sup>nd</sup> FLOOR