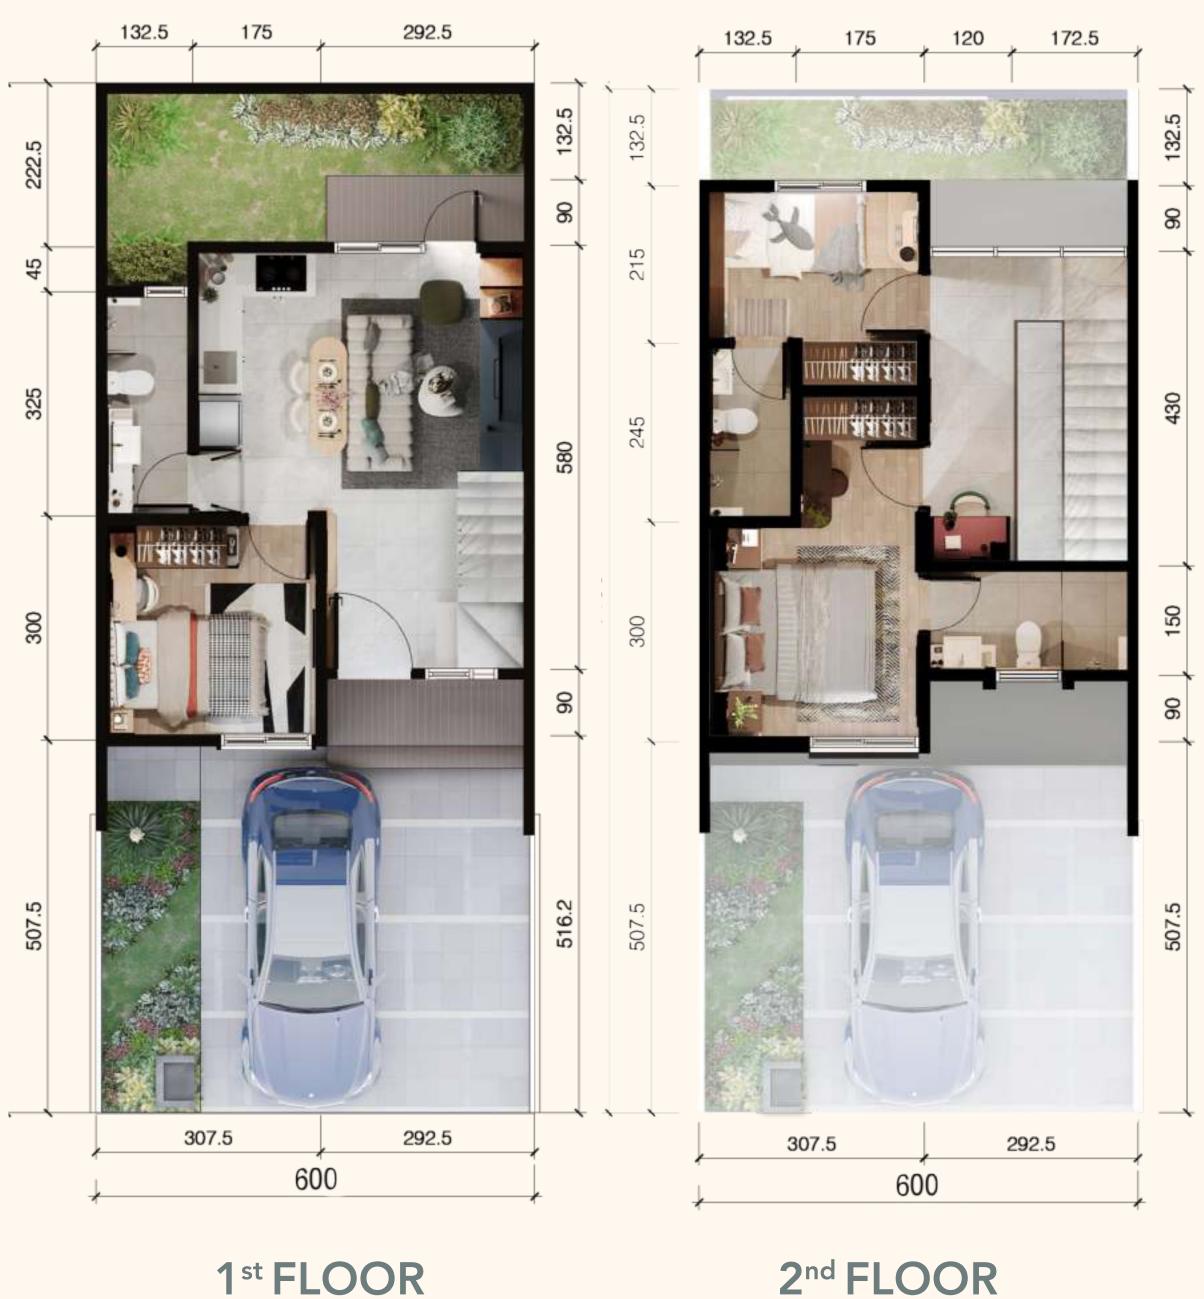

## VELA 6x16

**Vela** presents an everlasting home designed to cater to the aspirations of young couples in pursuit of an ideal living environment for both themselves and their children. The concept behind Vela is to provide a residence that fosters a sense of comfort, growth, and togetherness, offering a space that nurtures familial bonds.

SPECIFICATION

LAND SIZE

**BUILDING SIZE** 

 $96_{\text{SQM}}$   $103_{\text{SQM}}$ 

3+1 | BEDROOMS 3+1 BATHROOMS

1st FLOOR

2<sup>nd</sup> FLOOR