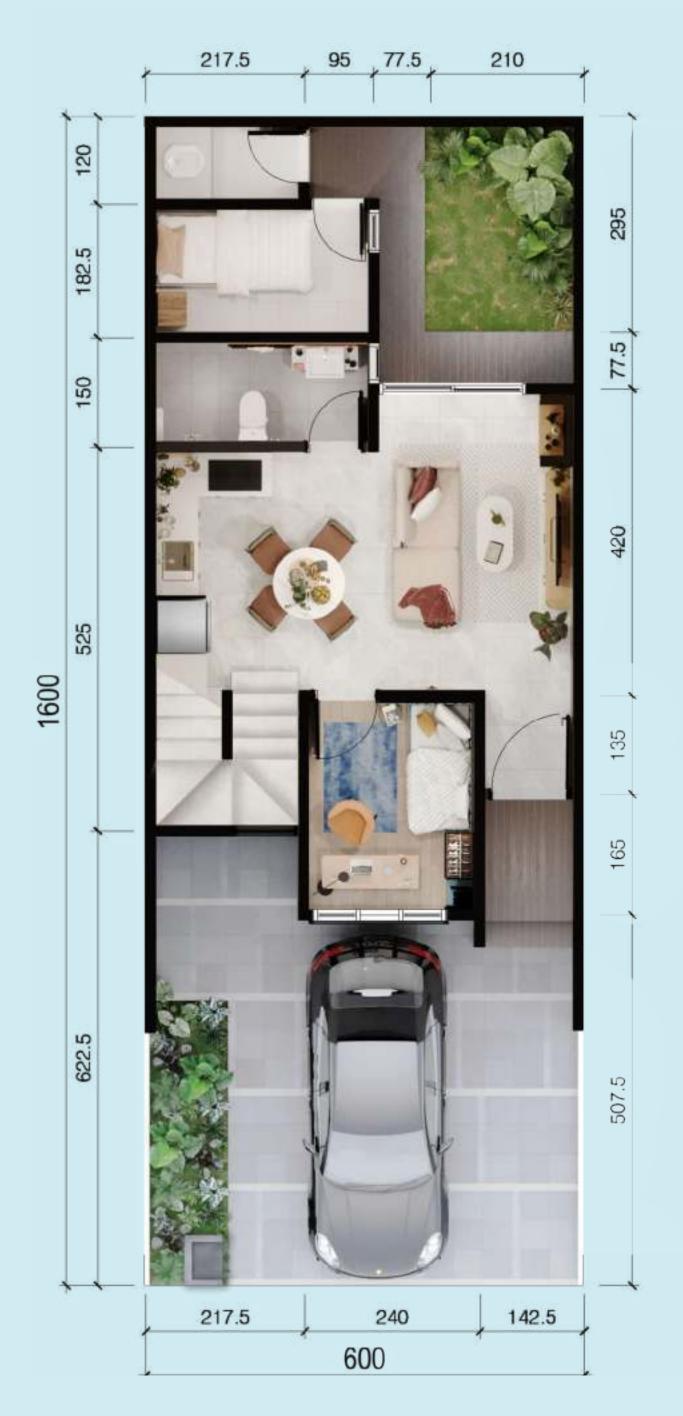

## VELA 6x16

**Vela** presents an everlasting home designed to cater to the aspirations of young couples in pursuit of an ideal living environment for both themselves and their children. The concept behind Vela is to provide a residence that fosters a sense of comfort, growth, and togetherness, offering a space that nurtures familial bonds.

SPECIFICATION

LAND SIZE

**BUILDING SIZE** 

 $96_{\text{SQM}}$   $103_{\text{SQM}}$ 

3+1 | BEDROOMS 3+1 BATHROOMS

1st FLOOR

2<sup>nd</sup> FLOOR