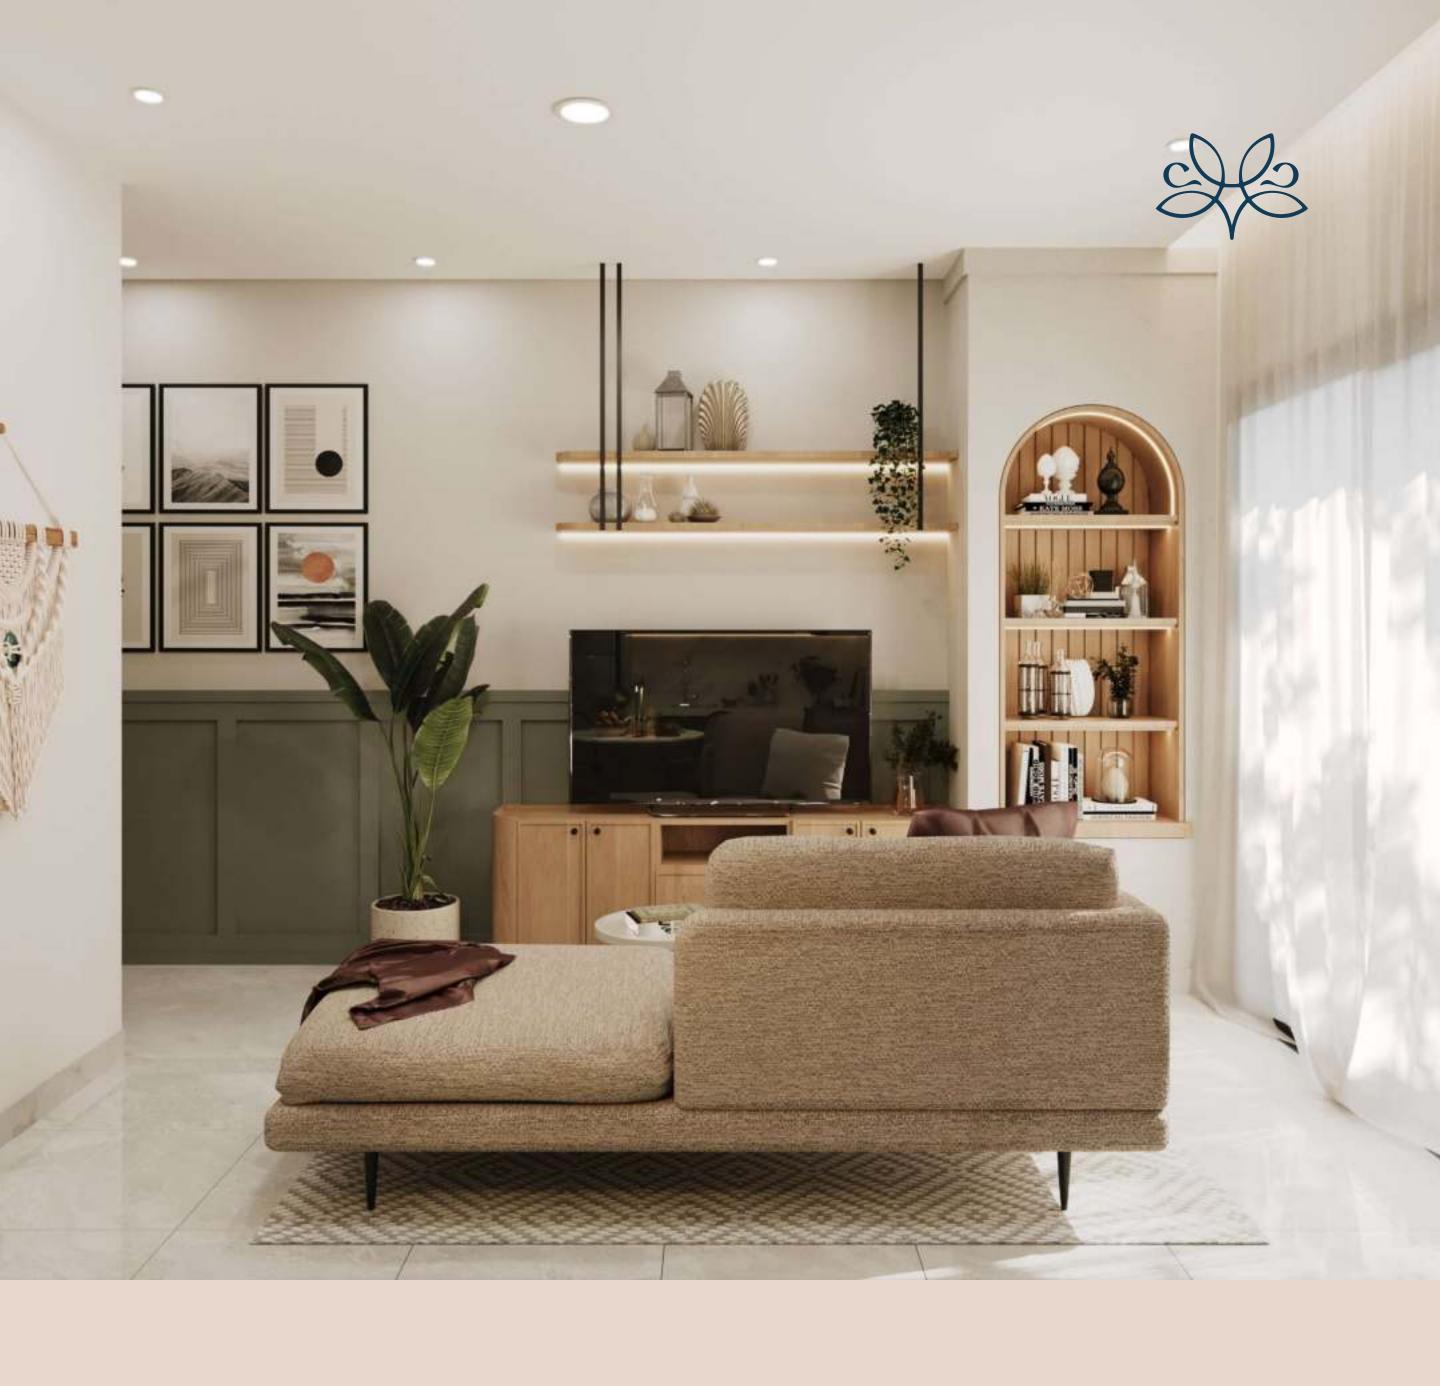

# OPEN LIVING ROOM & COMFORT BEDROOM

The family room is a true expansive oasis, boasting an open and airy design that envelops the space in natural light, creating a bright and inviting atmosphere. As you step into this room, the seamless integration of windows enhances the sense of spaciousness, allowing daylight to dance across room.

Every detail has been considered for cozy living. The layout is intelligently designed to maximize comfort, with ample space for movement and thoughtful placement of furniture to enhance functionality.