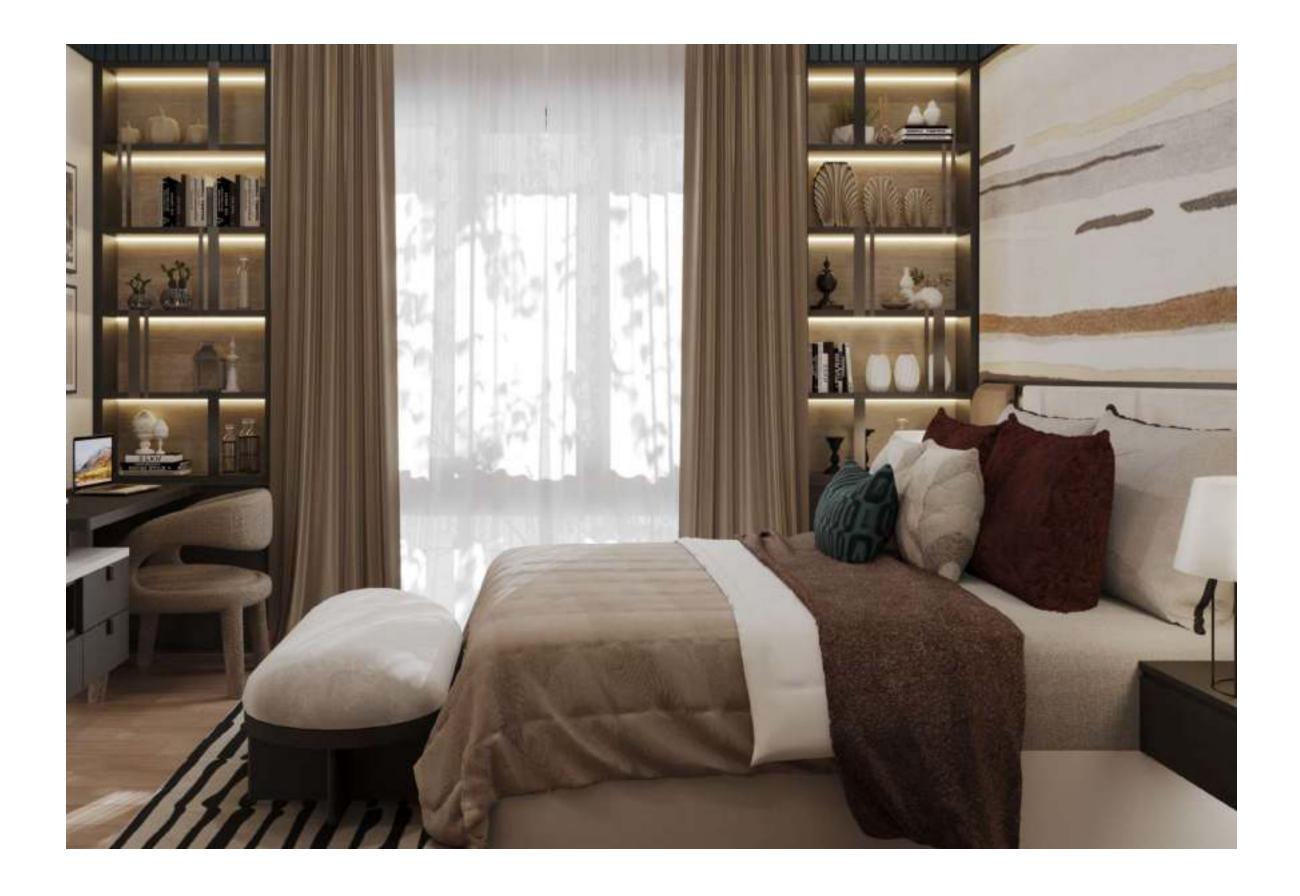

# OPEN LIVING ROOM & COMFORT BEDROOM

The family room is a true expansive oasis, boasting an open and airy design that envelops the space in natural light, creating a bright and inviting atmosphere. As you step into this room, the seamless integration of windows enhances the sense of spaciousness, allowing daylight to dance across room.

Every detail has been considered for cozy living. The layout is intelligently designed to maximize comfort, with ample space for movement and thoughtful placement of furniture to enhance functionality.