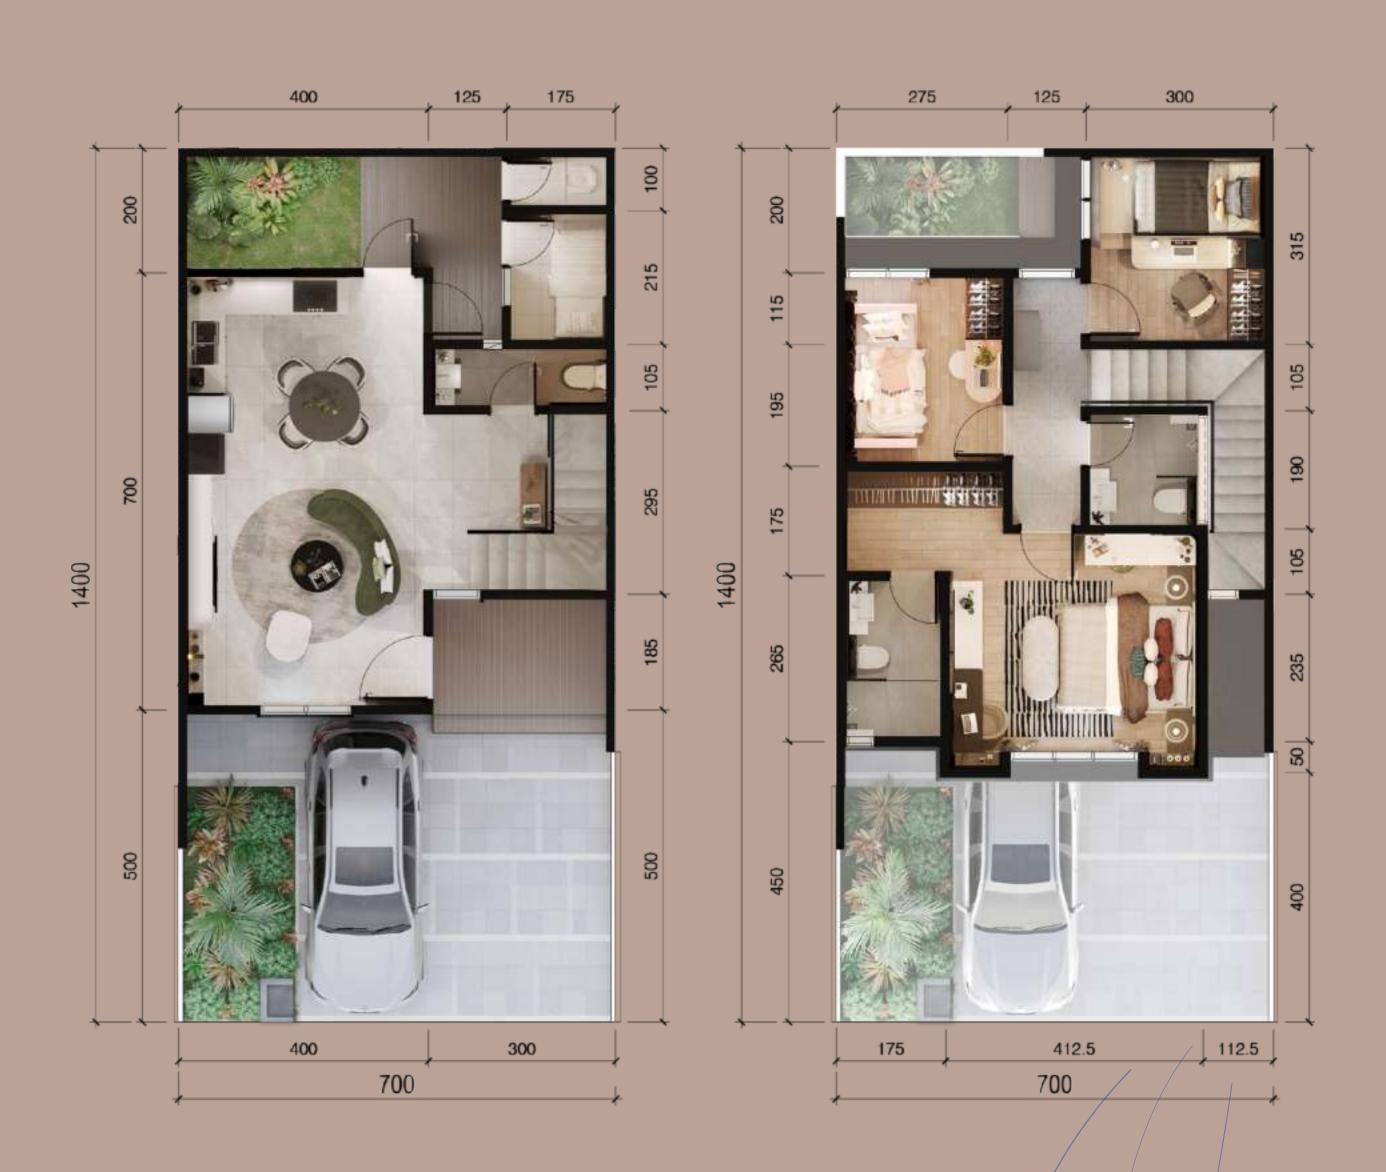

## VELA 6x16

**Vela** presents an everlasting home designed to cater to the aspirations of young couples in pursuit of an ideal living environment for both themselves and their children. The concept behind Vela is to provide a residence that fosters a sense of comfort, growth, and togetherness, offering a space that nurtures familial bonds.

SPECIFICATION

LAND SIZE

**BUILDING SIZE** 

 $96_{\text{SQM}}$   $103_{\text{SQM}}$ 

3+1 | BEDROOMS 3+1 BATHROOMS

1st FLOOR

2<sup>nd</sup> FLOOR