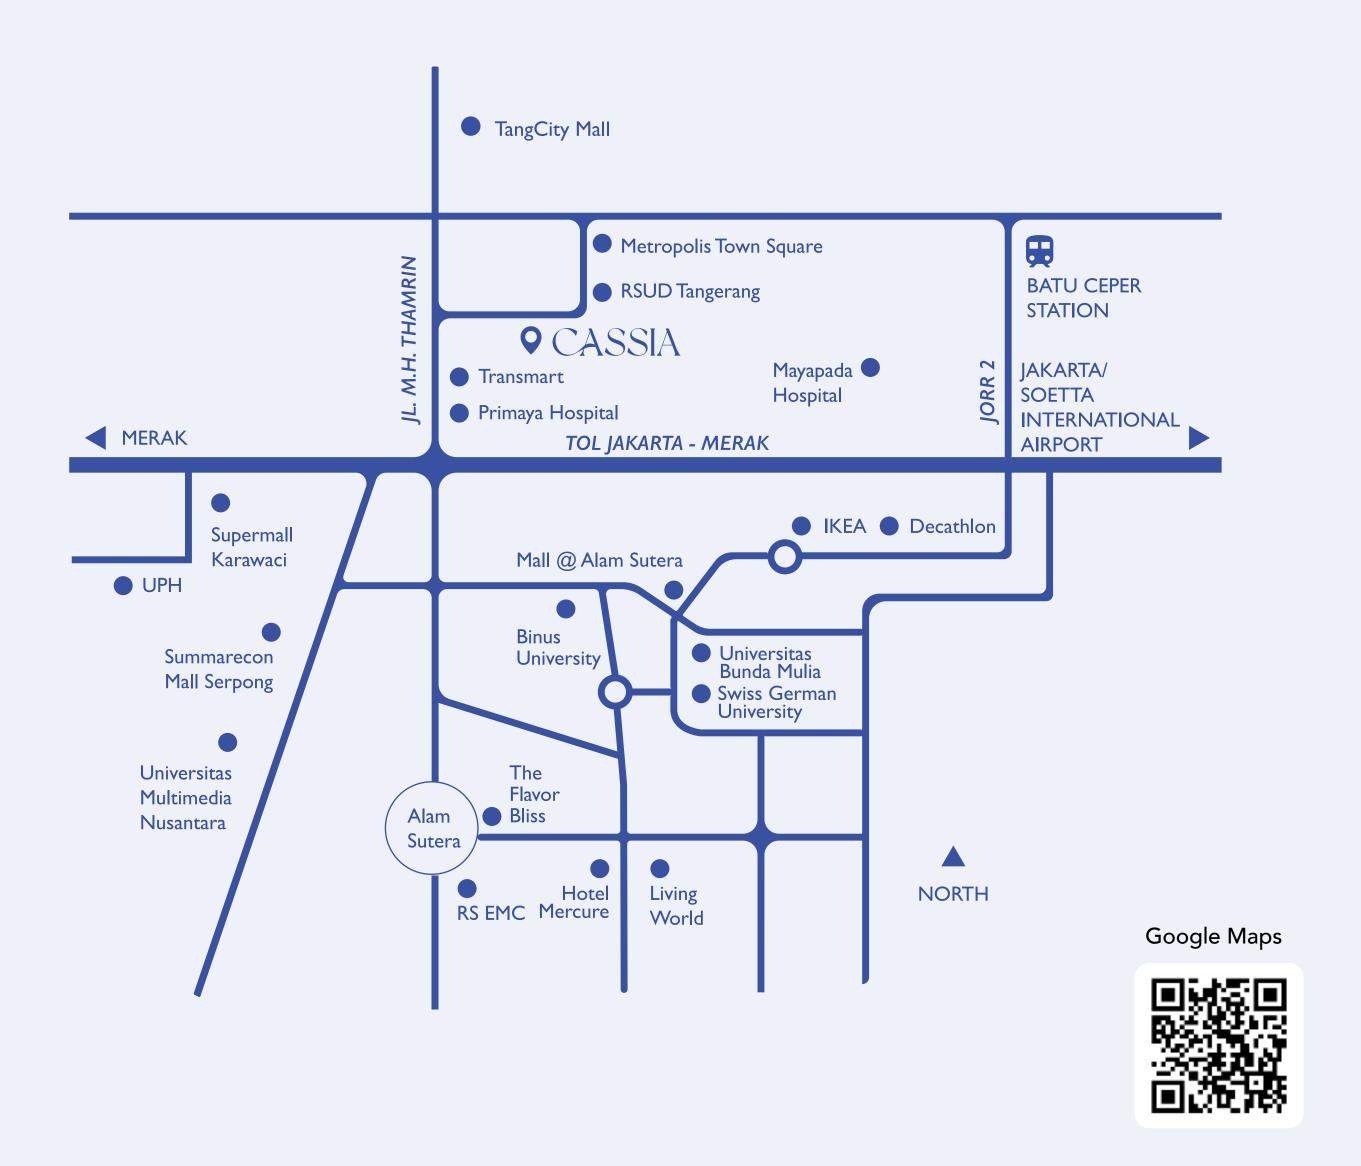

## THE IDEAL LOCATION

In the heart of Tangerang, lies an oasis which blends city living with surroundings that allow you to pursue your many passions. In just minutes, Cassia connects you with quality schools and universities, health care, sports facilities, entertainment, shopping, and the Soekarno-Hatta International Airport. Its prime site means time-saving conveniences, so you can create more special moments with loved ones.

## PROXIMITY TO KEY AREAS

Cassia is strategically located with easy access to major transportation routes, schools, hospitals, shopping centers, and entertainment hubs. Enjoy the convenience of urban living while residing in a serene locale.