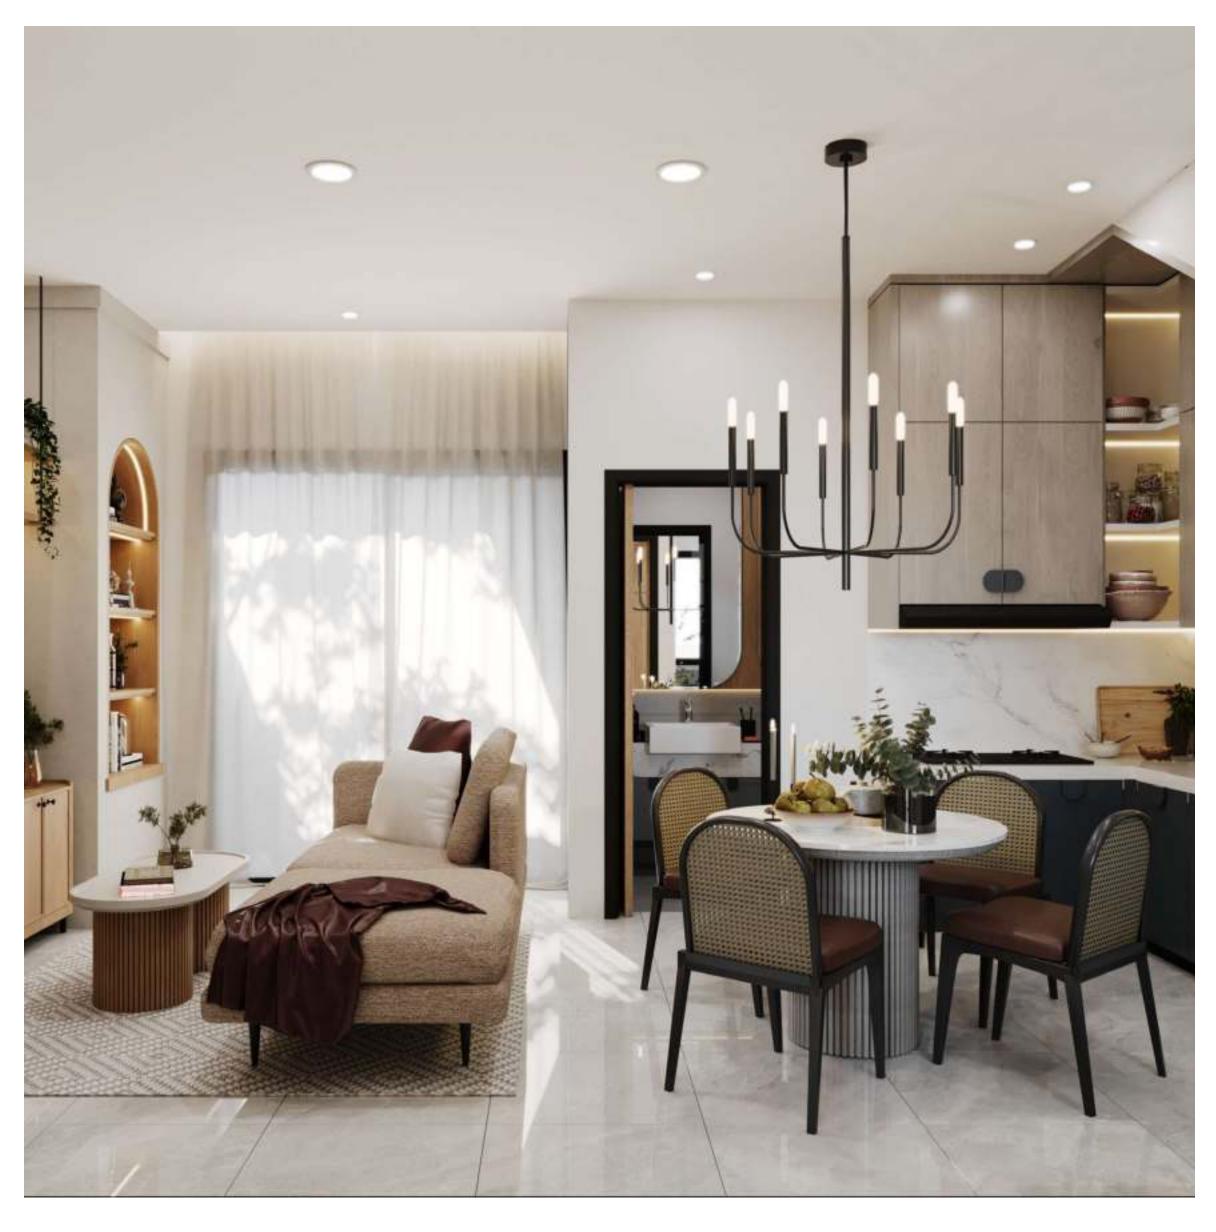

# OPEN LIVING ROOM & COMFORT BEDROOM

The family room is a true expansive oasis, boasting an open and airy design that envelops the space in natural light, creating a bright and inviting atmosphere. As you step into this room, the seamless integration of windows enhances the sense of spaciousness, allowing daylight to dance across room.

Every detail has been considered for cozy living. The layout is intelligently designed to maximize comfort, with ample space for movement and thoughtful placement of furniture to enhance functionality.