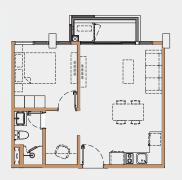

ise residential, hidden and secluded in the midst of buzzing Jakarta city lifestyle. Incorporating sophisticated facade design, that emphasizes modern and sleek look with combination of modular pattern and vertical screen symbolize local Indonesian architecture of Krepyak screen concept.

Adding to the luxury concept, exclusive roof top pool deck and facility raised above the surrounding low rise with direct unobstructed view towards mountains.



## Interior









## Exclusive Facilities

Experience the lifestyle that brings tranquillity to resident's mind, body and soul.

- Sky Gym
- Kids Pool
- Barbecue Pit
- ◆ Floating Cabana
- Children Playground
- Multifunction Room
- Olympic Length Sky Pool
- Rooftop Pool















#### Studio





NFA 30 SQM

SGFA 39 SQM

#### 1 Bedroom





NFA 49 SQM

SGFA 65 SQM

## 2 Bedroom





NFA 76 SQM

SGFA 102 SQM

### 3 Bedroom





NFA 97 SQM

SGFA 127 SQM





#### **Arumaya Marketing Gallery:**

Jl. Lebak Bulus Raya 1, Cilandak Jakarta Selatan

**Marketing Office:** 

#### ARUMAYA.CO.ID | contact@arumaya.co.id

#### DISCLAIMER

Neither the Developer nor its agents will be held responsible for any inaccuracies or omissions in the information contained in this brochure. The Developer does not accept responsibility for any errors or omissions or for any losses suffered by any person or legal entity resulting from the use of the information contained in this brochure, howsoever caused. The statements, visual representations, models, show units, displays and illustrations, photographs, art renderings and other graphic representatio