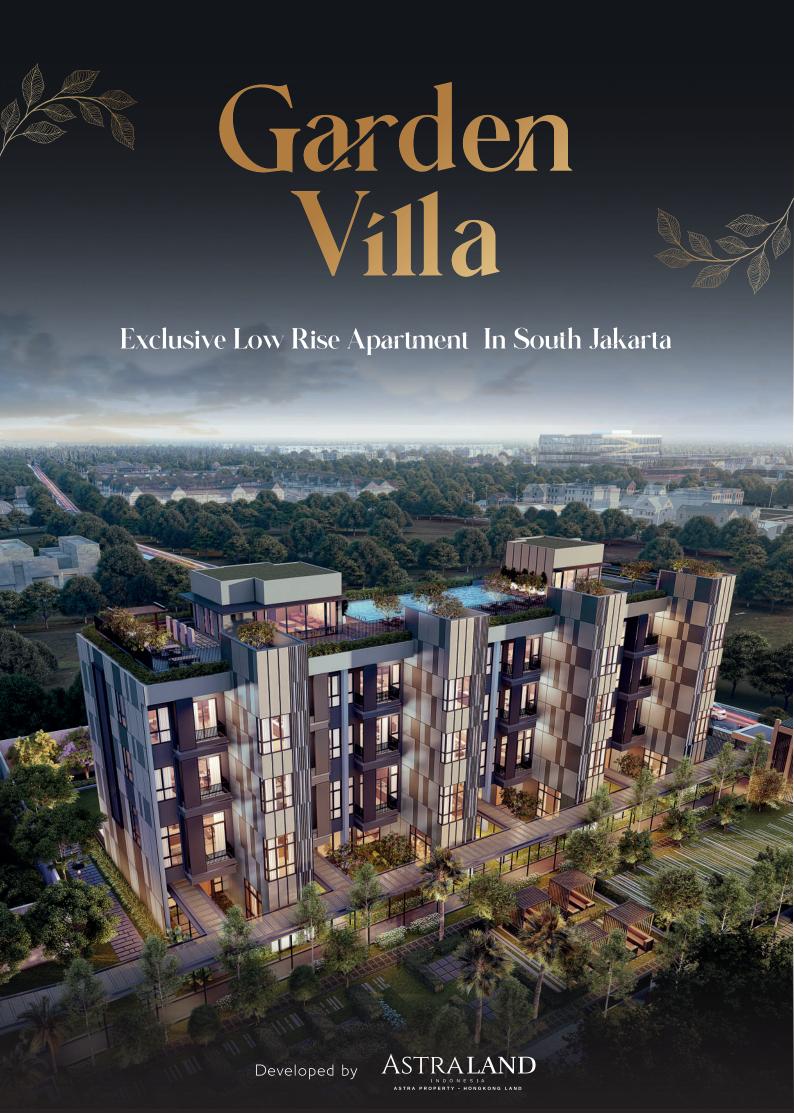

# Concept & Philosophy

A resort-feel private low-rise residential, hidden and secluded in the midst of buzzing Jakarta city lifestyle. Incorporating sophisticated facade design, that emphasizes modern and sleek look with combination of modular pattern and vertical screen symbolize local Indonesian architecture of Krepyak screen concept.

Adding to the luxury concept, exclusive roof top pool deck and facility raised above the surrounding low rise with direct unobstructed view towards mountains.