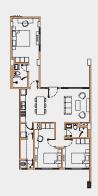

orporating sophisticated facade design, that emphasizes modern and sleek look with combination of modular pattern and vertical screen symbolize local Indonesian architecture of Krepyak screen concept.

Adding to the luxury concept, exclusive roof top pool deck and facility raised above the surrounding low rise with direct unobstructed view towards mountains.



## Interior









## Exclusive Facilities

Experience the lifestyle that brings tranquillity to resident's mind, body and soul.

- Sky Gym
- Kids Pool
- Barbecue Pit
- ◆ Floating Cabana
- Children Playground
- Multifunction Room
- Olympic Length Sky Pool
- Rooftop Pool















#### Studio





NFA 30 SQM

SGFA 39 SQM

#### 1 Bedroom





NFA 49 SQM

SGFA 65 SQM

## 2 Bedroom





NFA 76 SQM

SGFA 102 SQM

### 3 Bedroom





NFA 97 SQM

SGFA 127 SQM





#### **Arumaya Marketing Gallery:**

Jl. Lebak Bulus Raya 1, Cilandak Jakarta Selatan

**Marketing Office:** 

#### ARUMAYA.CO.ID | contact@arumaya.co.id

#### DISCLAIMER

Neither the Developer nor its agents will be held responsible for any inaccuracies or omissions in the information contained in this brochure. The Developer does not accept responsibility for any errors or omissions or for any losses suffered by any person or legal entity resulting from the use of the information contained in this brochure, howsoever caused. The statements, visual representations, models, show units, displays and illustrations, photographs, art renderings and other graphic representations and references are intended to portray only artistic impressions of the development a