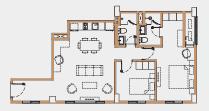

midst of buzzing Jakarta city lifestyle. Incorporating sophisticated facade design, that emphasizes modern and sleek look with combination of modular pattern and vertical screen symbolize local Indonesian architecture of Krepyak screen concept.

Adding to the luxury concept, exclusive roof top pool deck and facility raised above the surrounding low rise with direct unobstructed view towards mountains.



## Interior









## Exclusive Facilities

Experience the lifestyle that brings tranquillity to resident's mind, body and soul.

- Sky Gym
- Kids Pool
- Barbecue Pit
- ◆ Floating Cabana
- Children Playground
- Multifunction Room
- Olympic Length Sky Pool
- Rooftop Pool















#### Studio





NFA 30 SQM

SGFA 39 SQM

#### 1 Bedroom





NFA 49 SQM

SGFA 65 SQM

## 2 Bedroom





NFA 76 SQM

SGFA 102 SQM

### 3 Bedroom





NFA 97 SQM

SGFA 127 SQM





#### **Arumaya Marketing Gallery:**

Jl. Lebak Bulus Raya 1, Cilandak Jakarta Selatan

**Marketing Office:** 

#### ARUMAYA.CO.ID | contact@arumaya.co.id

#### DISCLAIMER

Neither the Developer nor its agents will be held responsible for any inaccuracies or omissions in the information contained in this brochure. The Developer does not accept responsibility for any errors or omissions or for any losses suffered by any person or legal entity resulting from the use of the information contained in this brochure, howsoever caused. The statements, visual representations, models, show units, displays and illustrations, photographs, art renderings and other graphic representations and references are intended to portray o