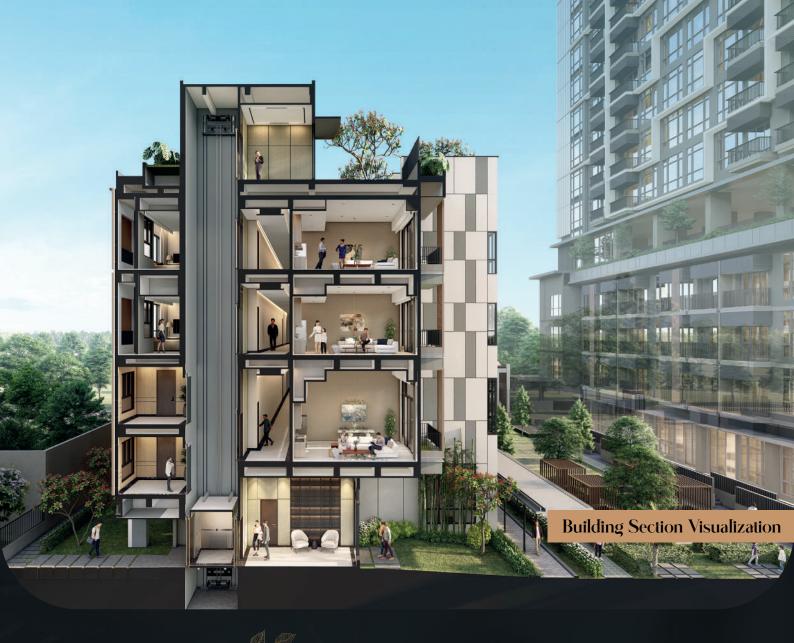

# Concept & Philosophy

A resort-feel private low-rise residential, hidden and secluded in the midst of buzzing Jakarta city lifestyle. Incorporating sophisticated facade design, that emphasizes modern and sleek look with combination of modular pattern and vertical screen symbolize local Indonesian architecture of Krepyak screen concept.

Adding to the luxury concept, exclusive roof top pool deck and facility raised above the surrounding low rise with direct unobstructed view towards mountains.