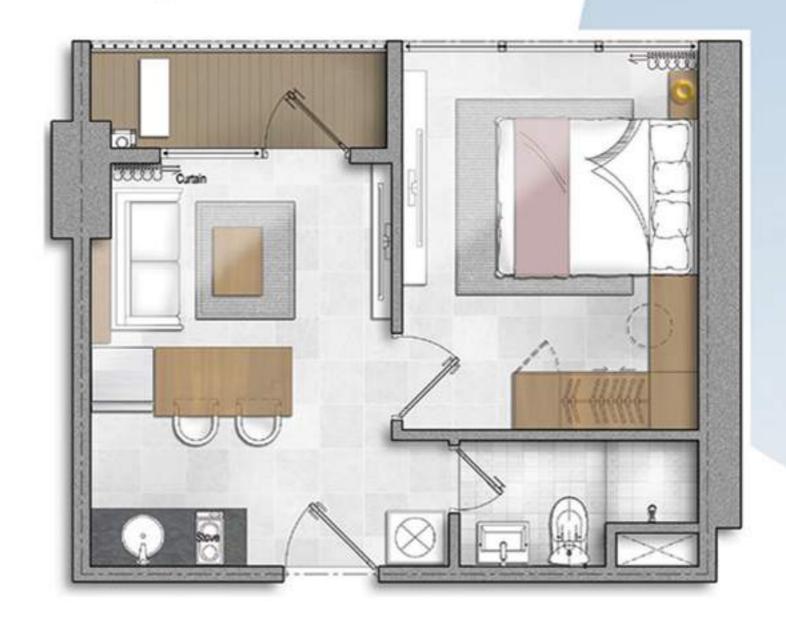

# LIVING THE DREAM, LIVE WITH EXPERIENCE



Home is your sanctuary. A sanctuary to fulfill your desirable dreams: to live with luxury and style. We create and envision the possibility of fine living in a big city that will aesthetically pleasing every young professional's mind and heart.

The Newton 2 is set on 4.6 hectares of Ciputra World 2 Jakarta mixed use development, including The Newton 1, and The Newton 2 is becoming more than just an iconic. Discover our signature charms within modern architectural, revolutionary landscaping, and breathtaking city views, thats fit to your lifestyle. A home with a great investment for sure.

# STUDIO

24 sqm



VR (360)



# 1 BEDROOM

40 sqm



VR (360)











### 2 BEDROOM

60 sqm



VR (360)



## SPECIFICATION

Floor Finish Homogeneous tile 60 x 60 cm

Wall Finish • Unit Wall : Autoclaved aerated concrete

• Bathroom Wall : Homogeneous tile

Ceiling Finish Gypsum finish white emulsion

Sanitary TOTO or equal

Doors • Entrance door : Engineered wood

• Balcony's door : Aluminium - finish good

Window : Aluminium - finish good

Kitchen Stone work top, Stainless steel wash basin

Electrical Power • Studio 2200 VA

• 1BR 2200 VA

2BR 3520 VA

Telephone 1 line per unit

Fire Protection Hydrant, sprinkler, and smoke detector

THE EMINENT CHOICE FOR A TIME INVESTMENT

MRT STATION

FINANCIAL AREA

**CBD** 

SHOPPING MALL

**EMBASSY** 

UNIVERSITY

HOSPITAL

#Better2day



MRT JAKARTA



FINANCIAL DISTRICT



SHOPPING AVENUE