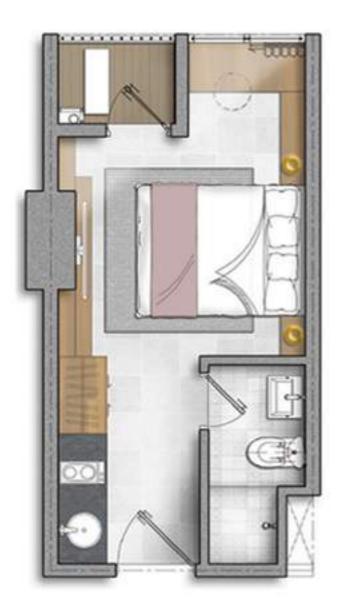

# STUDIO

24 sqm

VR (360)

# 1 BEDROOM

40 sqm

VR (360)

### 2 BEDROOM

60 sqm

VR (360)