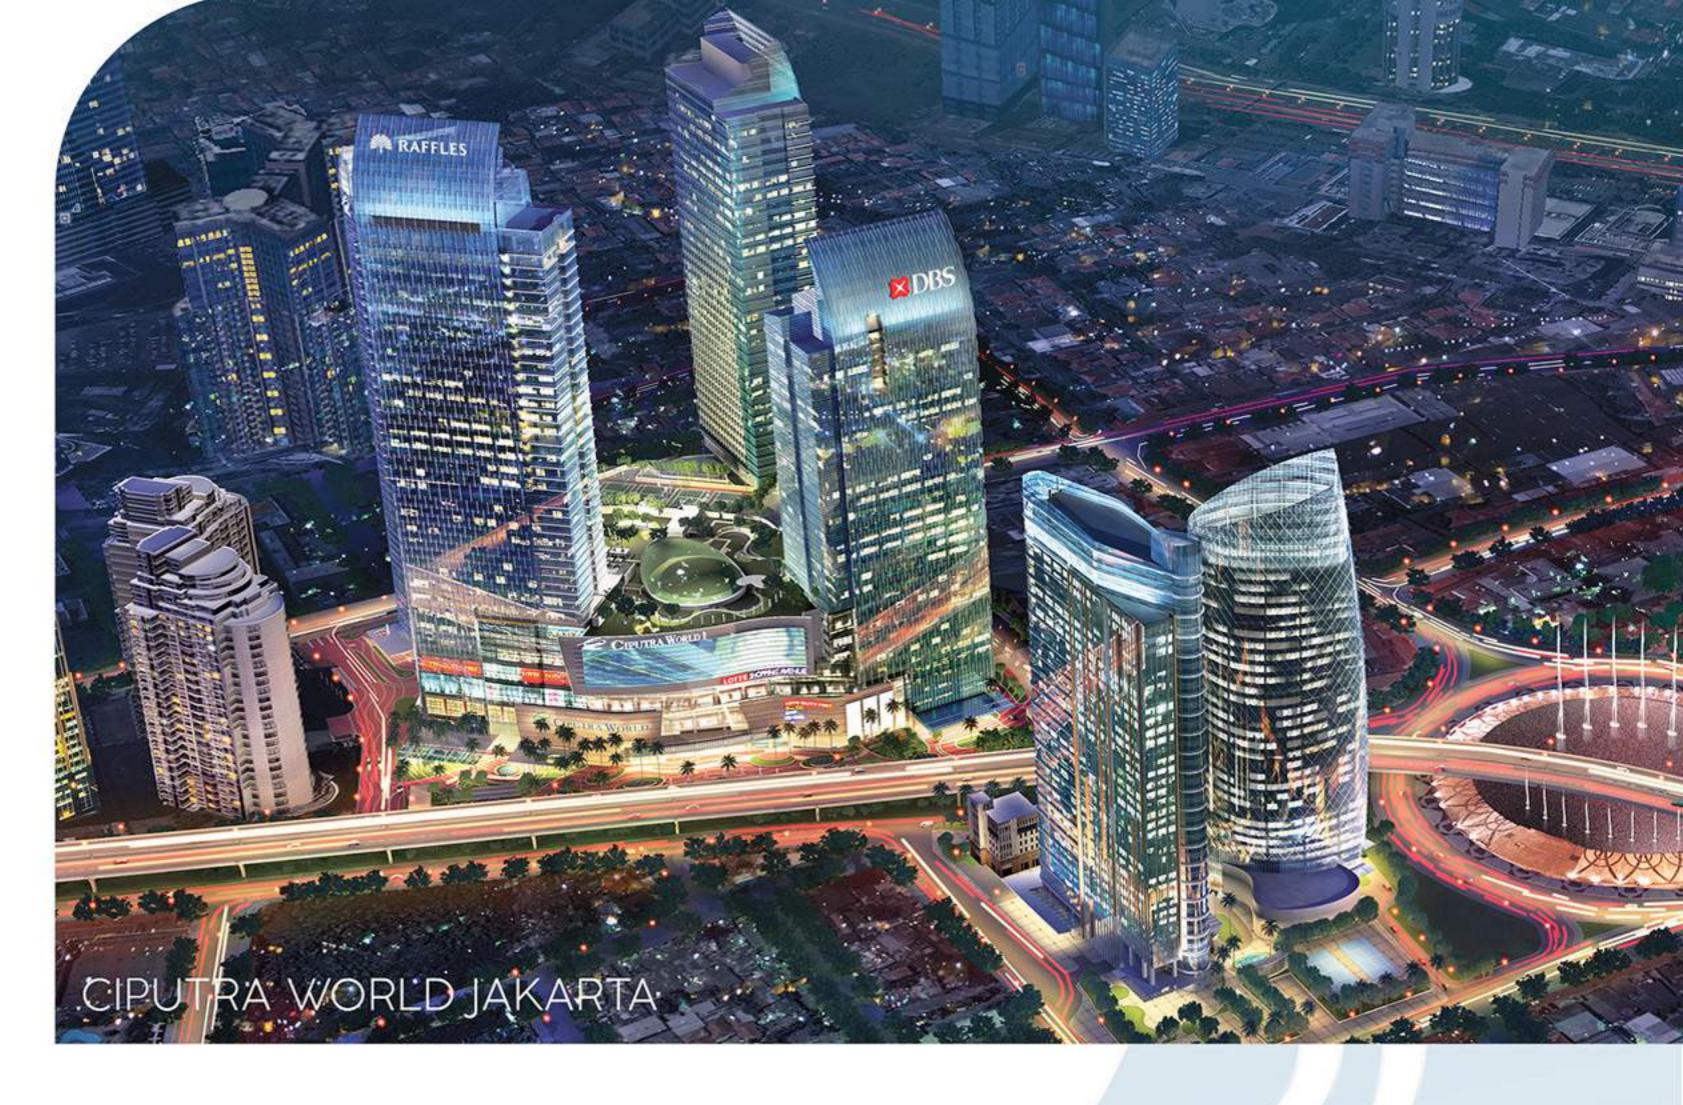

The Newton 2 is set on 4.6 hectares of Ciputra World 2 Jakarta mixed use development, including The Newton 1, and The Newton 2 is becoming more than just an iconic. Discover our signature charms within modern architectural, revolutionary landscaping, and breathtaking city views, thats fit to your lifestyle. A home with a great investment for sure.

2BR 3520 VA

Telephone 1 line per unit

Fire Protection Hydrant, sprinkler, and smoke detector

THE EMINENT CHOICE FOR A TIME INVESTMENT

MRT STATION

FINANCIAL AREA

**CBD** 

SHOPPING MALL