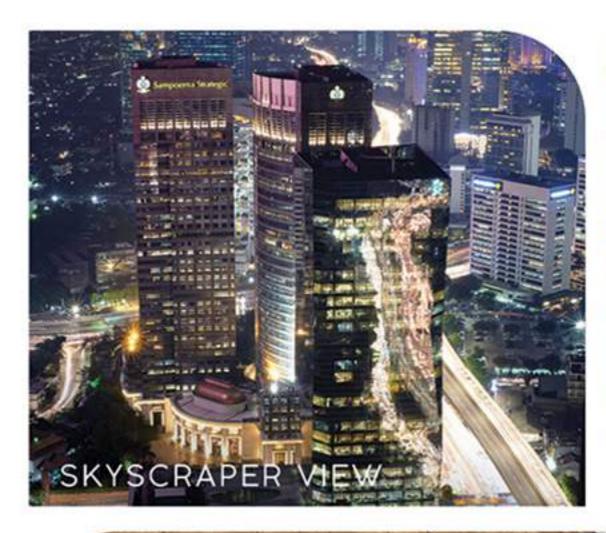

The Newton 2 is set on 4.6 hectares of Ciputra World 2 Jakarta mixed use development, including The Newton 1, and The Newton 2 is becoming more than just an iconic. Discover our signature charms within modern architectural, revolutionary landscaping, and breathtaking city views, thats fit to your lifestyle. A home with a great investment for sure.