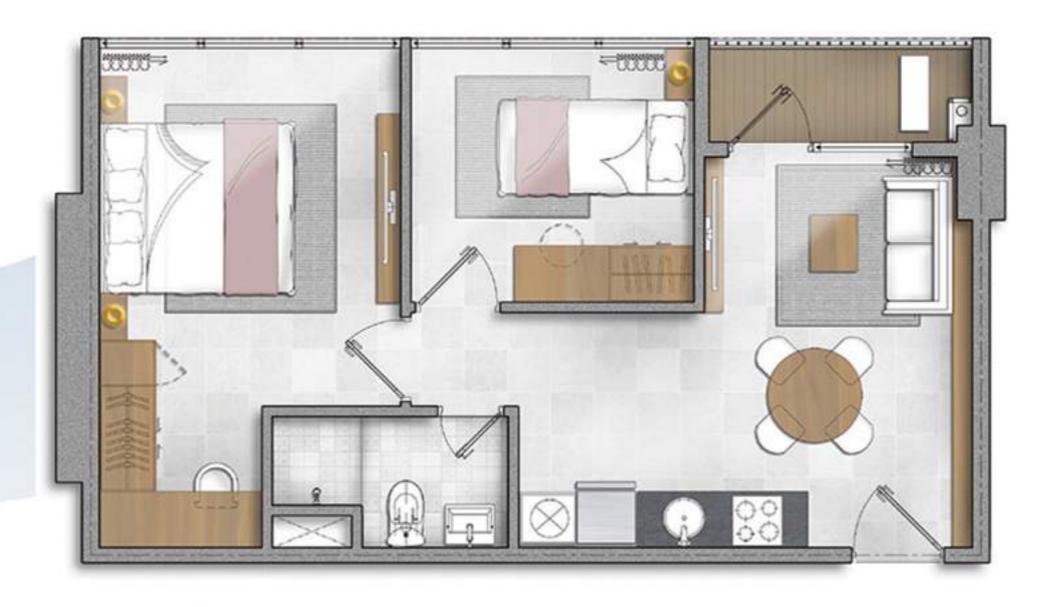

# LIVING THE DREAM, LIVE WITH EXPERIENCE



Home is your sanctuary. A sanctuary to fulfill your desirable dreams: to live with luxury and style. We create and envision the possibility of fine living in a big city that will aesthetically pleasing every young professional's mind and heart.

The Newton 2 is set on 4.6 hectares of Ciputra World 2 Jakarta mixed use development, including The Newton 1, and The Newton 2 is becoming more than just an iconic. Discover our signature charms within modern architectural, revolutionary landscaping, and breathtaking city views, thats fit to your lifestyle. A home with a great investment for sure.

# STUDIO

24 sqm



VR (360)



# 1 BEDROOM

40 sqm



VR (360)











### 2 BEDROOM

60 sqm



VR (360)



## SPECIFICATION

Floor Finish Homogeneous tile 60 x 60 cm

Wall Finish • Unit Wall : Autoclaved aerated concrete

• Bathroom Wall : Homogeneous tile

Ceiling Finish Gypsum finish white emulsion

Sanitary TOTO or equal

Doors • Entrance door : Engineered wood

• Balcony's door : Aluminium - finish good

Window : Aluminium - finish good

Kitchen Stone work top, Stainless steel wash basin

Electrical Power • Studio 2200 VA

• 1BR 2200 VA

2BR 3520 VA

Telephone 1 line per unit

Fire Protection Hydrant, sprinkler, and smoke detector

THE EMINENT CHOICE FOR A TIME INVESTMENT

MRT STATION

FINANCIAL AREA

**CBD** 

SHOPPING MALL

**EMBASSY** 

UNIVERSITY

HOSPITAL

#Better2day



MRT JAKARTA



FINANCIAL DISTRICT



SHOPPING AVENUE





ART GALLERY AND THEATER



UNIVERSITY



FIV