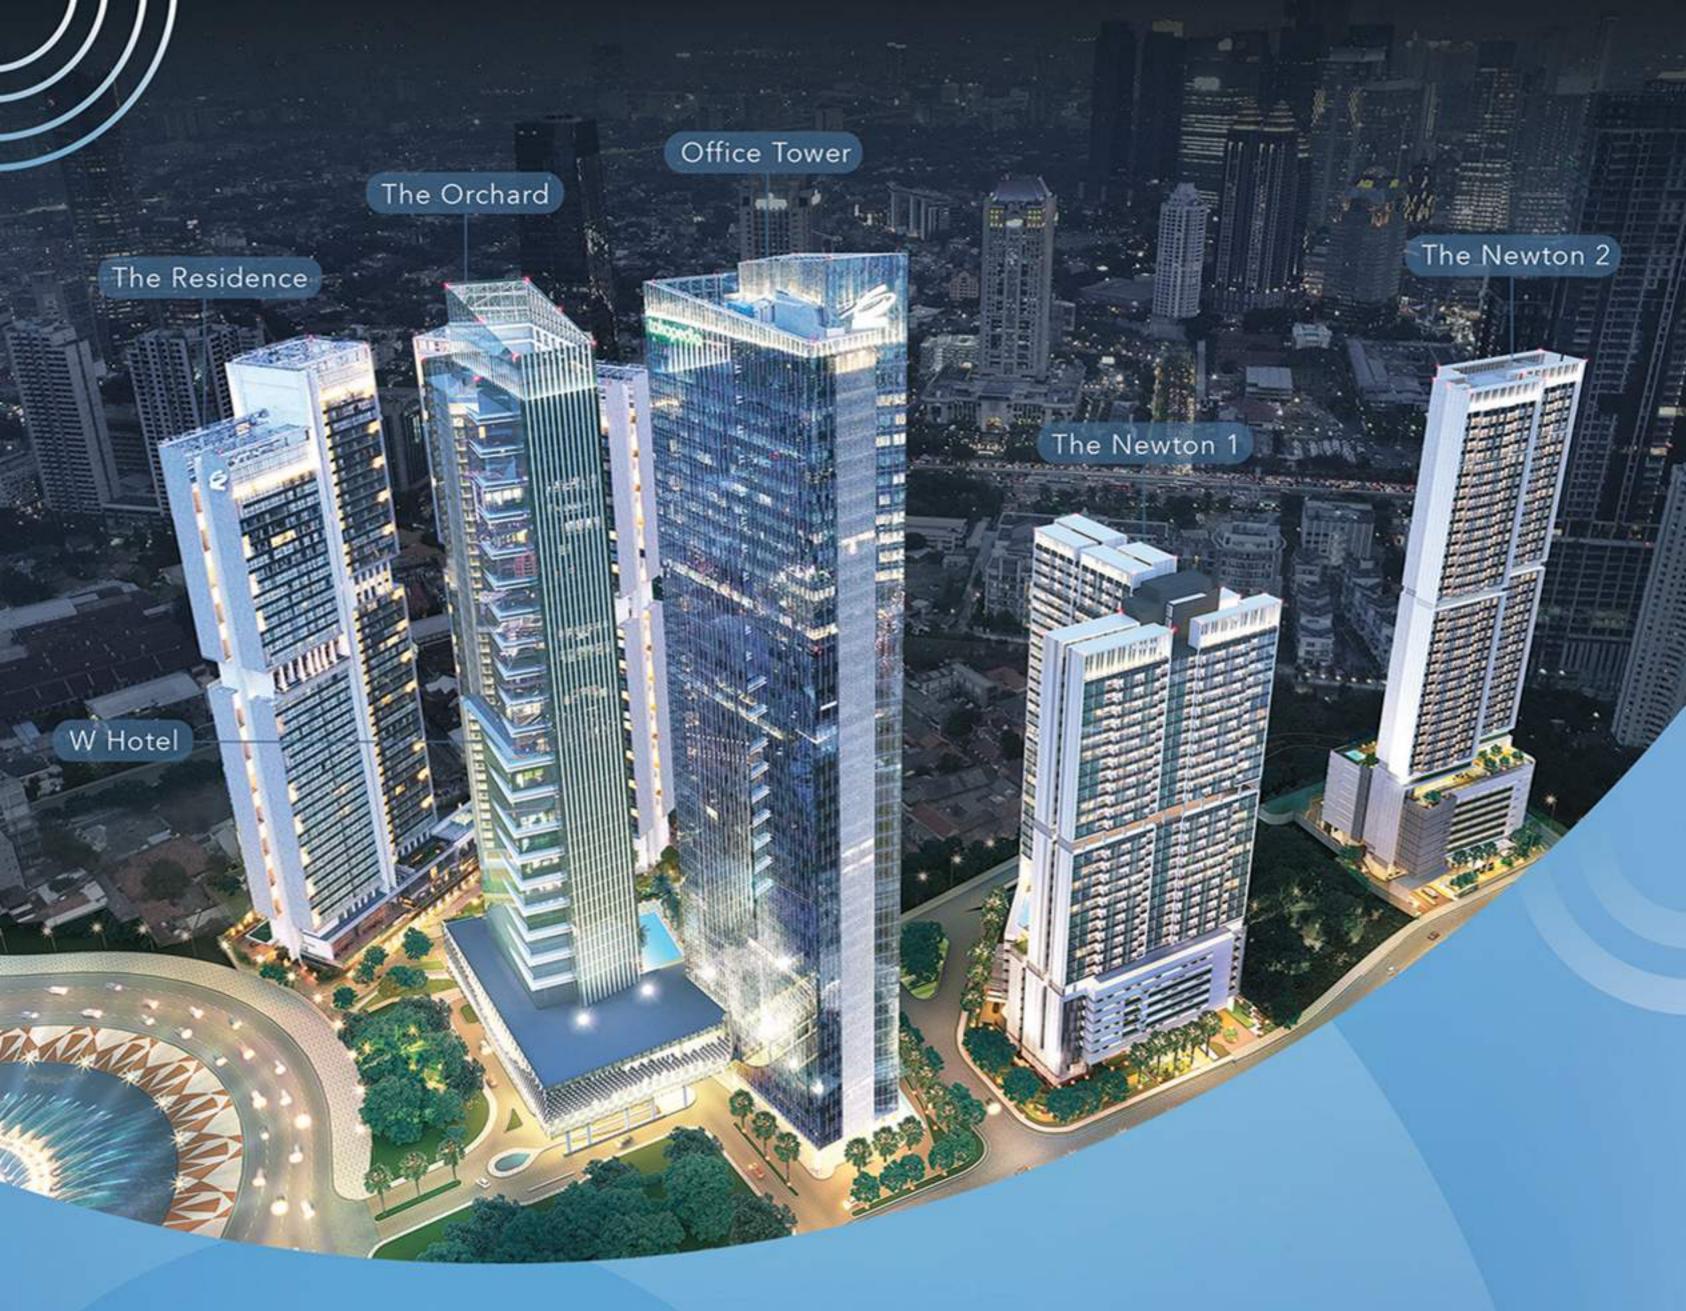

The Newton 2 is set on 4.6 hectares of Ciputra World 2 Jakarta mixed use development, including The Newton 1, and The Newton 2 is becoming more than just an iconic. Discover our signature charms within modern architectural, revolutionary landscaping, and breathtaking city views, thats fit to your lifestyle. A home with a great investment for sure.