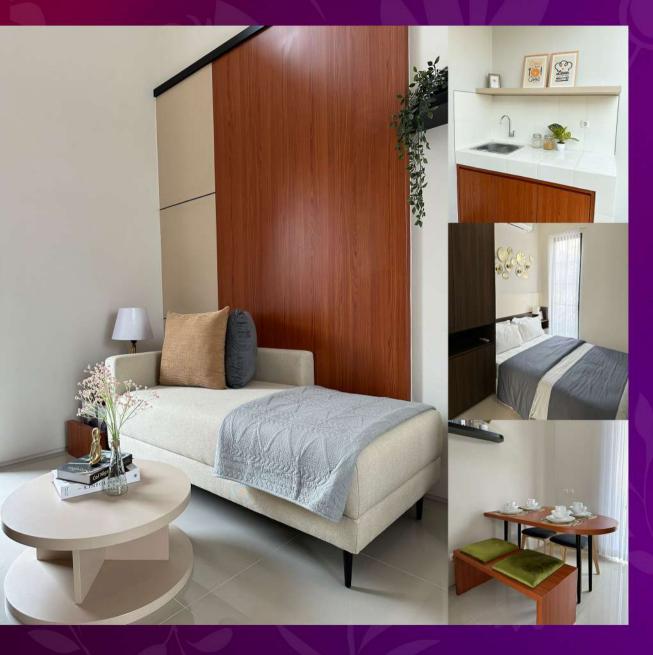

TERIOR CYRUS+

COMPACT LIVING HOUSE



## SPESIFIKASI RUMAH 2 LANTAI :

#### ATAP

- Rangka: Baja Ringan
- Penutup: Genteng Beton Flat

#### DINDING

- Pasangan bata ringan diplester, diaci, dan dicat
- K. Mandi finishing keramik

#### LANTAL

- R. Utama: Granit Tile 60x60
- Dinding & Lantai KM: Keramik

00000

#### FACADE

- Granit Tile Alur Batu Alam (Rumah Tipe Besar)

#### PONDASI

- Tiang Pancang



#### PLAFON - Rangka: Besi Hollow - Penutup: Gypsum Board

#### SANITARY

- Ex. Toto / setara

#### UTILITAS

- Septictank: Biotank
- Air Bersih: PDAM / WTP

#### LISTRIK

- 1 Lantai 2.200 W
- 2 Lantai 3200 W

#### PINTU, KUSEN, & JENDELA

- Pintu Utama; Engineering Door - Pintu Kamar: Engineering Door
- Pintu & Jendela: Aluminium Fility 70

### TYPE CHARLENE+ 5 X 15

LB:39 LT:75





1.



# INTERIOR CHARLENE+

COMPACT HOME, LIVING GRAND



## SPESIFIKASI RUMAH 1 LANTAI :

#### ATAP

- Rangka: Baja Ringan
- Penutup: Genteng Beton Flat

#### DINDING

- Pasangan bata ringan diplester, diaci, dan dicat
- K. Mandi finishing keramik

#### LANTAI

- R. Utama: Granit Tile 60x60
- Dinding & Lantai KM: Keramik

#### FACADE

- Granit Tile Alur Batu Alam (Rumah Tipe Besar)

#### PONDASI

- Tiang Pancang



#### PLAFON

- Rangka: Besi Hollow
- Penutup: Gypsum Board

#### SANITARY

- Ex. Toto / setara

#### UTILITAS

- Septictank: Biotank
- Air Bersih: PDAM / WTP

#### LISTRIK

- 1 Lantai 2.200 W
- 2 Lantai 3200 W

#### PINTU, KUSEN, & JENDELA

- Pintu Utama; Engineering Door
- Pintu Kamar: Engineering Door
- Pintu & Jendela: Aluminium Fility 70









www.citralanddriyorejo.com