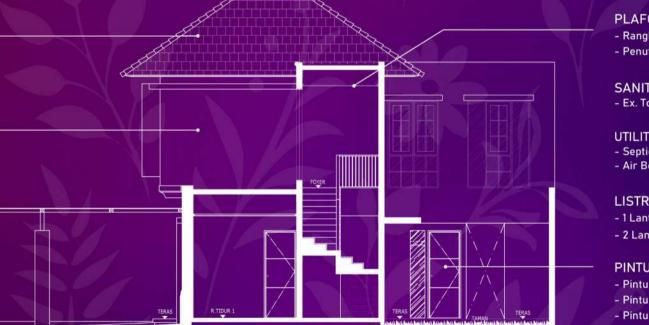

## SPESIFIKASI RUMAH 2 LANTAI :

#### ATAP

- Rangka: Baja Ringan
- Penutup: Genteng Beton Flat

#### PLAFON - Rangka: Besi Hollow - Penutup: Gypsum Board