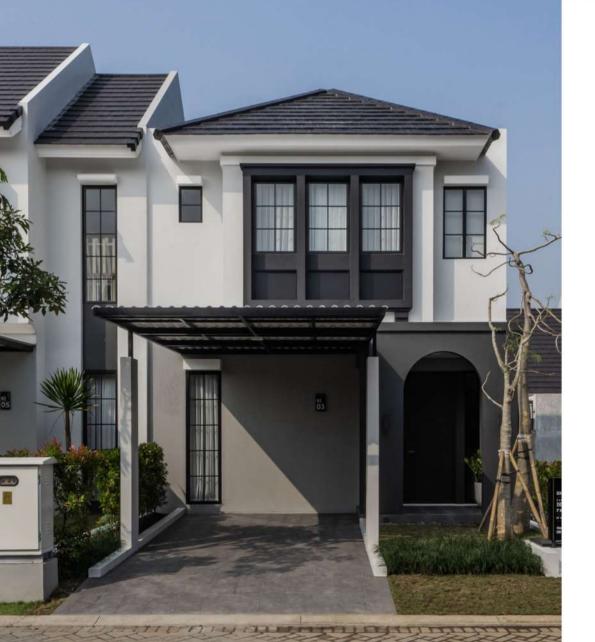

### TYPE BERNHARD 7 X 16

## LB:99 LT:112 $2 \cancel{3} 3 \rightleftharpoons 3 \oiint 1 \cancel{3} 4$

**FIRST FLOOR** 

SECOND FLOOR