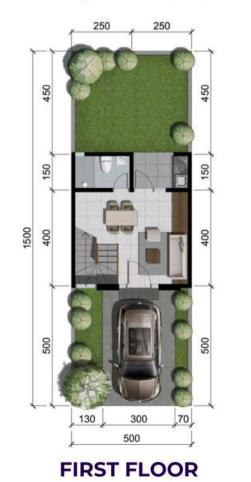

### TYPE CYRUS+ 5 X 15

## LB:68 LT:75 $2 \cancel{3} = 2 \cancel{3} 1 \cancel{3}$

SECOND FLOOR