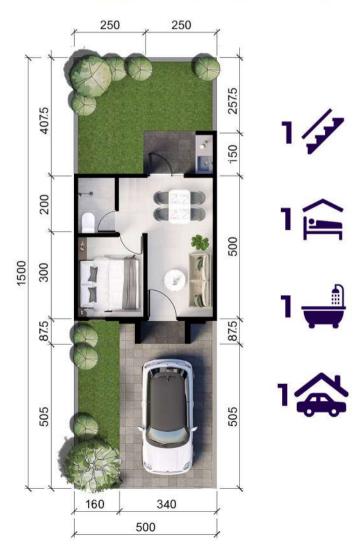

### TYPE CHARLENE+ 5 X 15

LB:39 LT:75

1.

# INTERIOR CHARLENE+

COMPACT HOME, LIVING GRAND