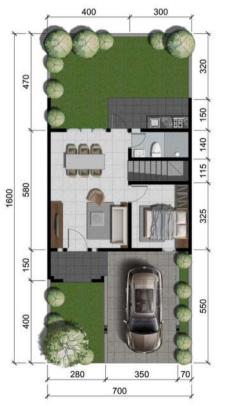

## LB:99 LT:112 $2 \cancel{3} 3 \rightleftharpoons 3 \oiint 1 \cancel{3} 4$

**FIRST FLOOR** 

SECOND FLOOR