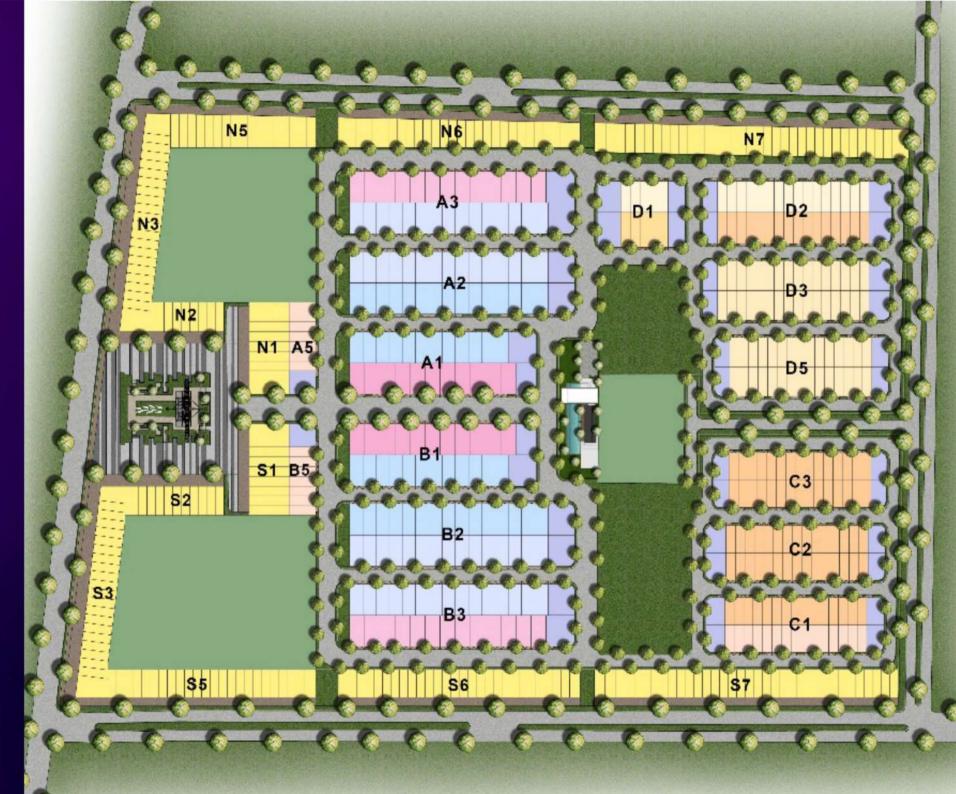

### **Strategic Location**

Master Plan

### PREMIERE HOMES AT PRIME ENVIRONS

12 HECTARES GRAND SCALE DEVELOPMENT WITH A TOTAL OF 700+ UNIT

RESIDENTIAL AREA, COMMERCIAL AREA & MIXED-USED DEVELOPMENT