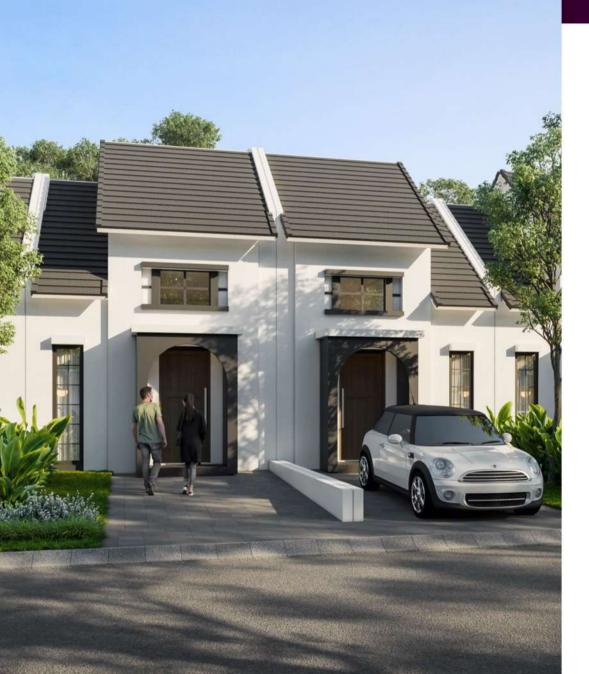

### TYPE CHARLENE+ 5 X 15

LB:39 LT:75

1.

# INTERIOR CHARLENE+

COMPACT HOME, LIVING GRAND