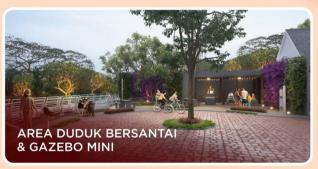

ERPLAN SWP

**56** ha

Rencana pengembangan kawasan total seluas 36 ha

> Future \_ Development







### Fasilitas Cluster Verona



















# CAPELLA Tahap 1 100 Unit

PPN DTP 50%

















# New Vela LT: 60 m² | LB: 36 m²

SERAH TERIMA 12 BULAN

Houses



# Type Cygnus LT: 72 m² | LB: 40 m²

SERAH TERIMA 12 BULAN

Houses



# Type Seika LT: 84 m² | LB: 45 m²

SERAH TERIMA 12 BULAN

Houses





### Spesifikasi Bangunan

Pondasi Batu Kali & Strauss

Struktur Besi Beton Bertulang

Bata Ringan

Rangka Atap Galvalum

Atap Genteng Beton

Lantai Granite Tile 60x60

**Dinding** Finished Cat

Kusen Pintu & Jendela Alumunium

Pintu Utama Engineering Door

Pintu Lain Double Triplek

Plafon Gypsum

Closet Duduk

Listrik 1300 Watt

**Air** PDAM





### **FUTURE DEVELOPMENT**















### Bank Kerjasama







#### **DEVELOPED BY**

PT. Supraadi Bangunpersada

#### MARKETING OFFICE

Jl. Raya Kepatihan Menganti, Gresik

#### **MEMBER OF**



DISCLAIMER while every reasonable care has been taken while preparing this brochure, the developer and it's agents cannot be held responsible for any inaccuracies. all statements are believed to be correct but are not to be regarded as statements or representation of fact. All information and specifications are current at the time of print and are subject to changes as may be required and cannot form part of an offer or contract. all plans are subject to any amendments approved by the relevant authority. Rendering and illustrations are artist impressions only and cannot be regarded as representation of fact.

floor areas are