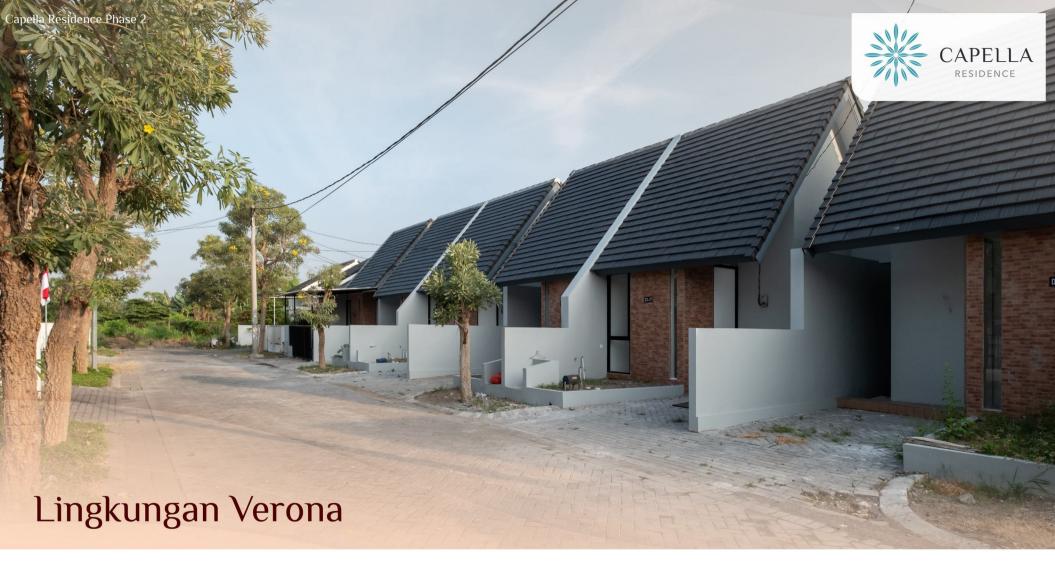

Tahun











### LOKASI STRATEGIS



Min SPBU Kepatihan



Min
Pasar Baru
Desa Kepatihan



Min Tempat Ibadah



8 Min Terminal Benowo



15<sub>Min</sub> Gelora Bung Tomo



15 Min Food Junction



15<sub>Min</sub> RSUD Bhakti Dharma Husada



20<sub>Min</sub> Pintu Tol Romokalisari

AKSES JALAN BESAR:

**RAYA BENOWO** 

**RAYA MENGANTI** 

**RAYA TANDES** 





### FASILITAS UMUM TERDEKAT



PASAR TRADISIONAL

Pasar Kepatihan Pasar Benowo Pasar Menganti



**TERMINAL** 

**Terminal Benowo** 



**SUPERMARKET** 

Remaja Barat Remaja Opera



KLINIK KESEHATAN

Klinik Pratama Menganti



**WISATA** 

Edu Wisata Lontar Sewu (Hendrosari)





MASTERPLAN SWP

**56** ha

Rencana pengembangan kawasan total seluas 36 ha

> Future \_ Development







### Fasilitas Cluster Verona



















# CAPELLA Tahap 1 100 Unit

PPN DTP 50%

















# New Vela LT: 60 m² | LB: 36 m²

SERAH TERIMA 12 BULAN

Houses



# Type Cygnus LT: 72 m² | LB: 40 m²

SERAH TERIMA 12 BULAN

Houses



# Type Seika LT: 84 m² | LB: 45 m²

SERAH TERIMA 12 BULAN

Houses





### Spesifikasi Bangunan

Pondasi Batu Kali & Strauss

Struktur Besi Beton Bertulang

Bata Ringan

Rangka Atap Galvalum

Atap Genteng Beton

Lantai Granite Tile 60x60

**Dinding** Finished Cat

Kusen Pintu & Jendela Alumunium

Pintu Utama Engineering Door

Pintu Lain Double Triplek

Plafon Gypsum

Closet Duduk

Listrik 1300 Watt

**Air** PDAM





### **FUTURE DEVELOPMENT**















### Bank Kerjasama







#### **DEVELOPED BY**

PT. Supraadi Bangunpersada

#### MARKETING OFFICE

Jl. Raya Kepatihan Menganti, Gresik