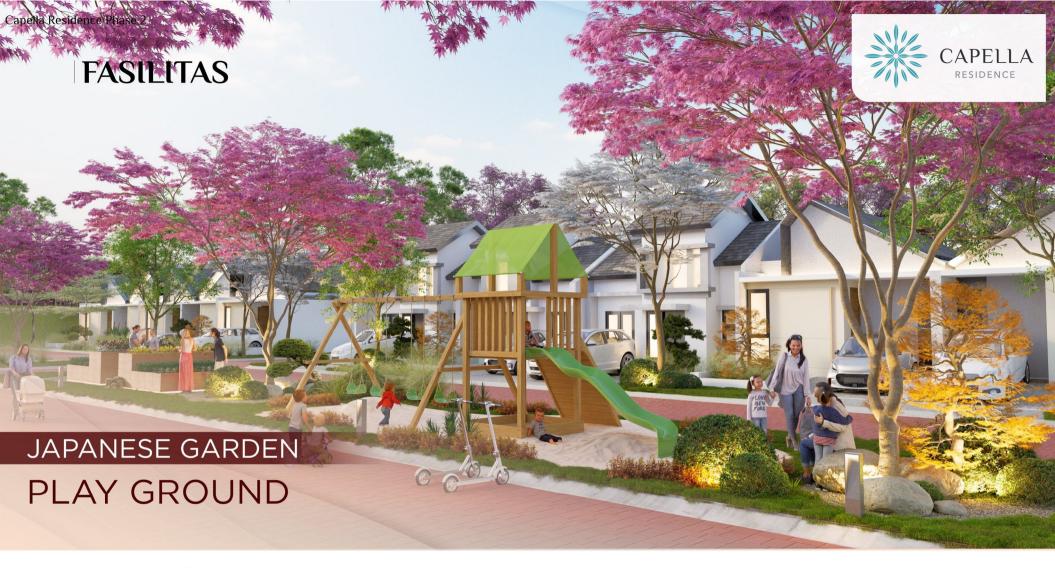

han



Min
Pasar Baru
Desa Kepatihan



Min Tempat Ibadah



8 Min Terminal Benowo



15<sub>Min</sub> Gelora Bung Tomo



15 Min Food Junction



15<sub>Min</sub> RSUD Bhakti Dharma Husada



20<sub>Min</sub> Pintu Tol Romokalisari

AKSES JALAN BESAR:

**RAYA BENOWO** 

**RAYA MENGANTI** 

**RAYA TANDES** 





### FASILITAS UMUM TERDEKAT



PASAR TRADISIONAL

Pasar Kepatihan Pasar Benowo Pasar Menganti



**TERMINAL** 

**Terminal Benowo** 



**SUPERMARKET** 

Remaja Barat Remaja Opera



KLINIK KESEHATAN

Klinik Pratama Menganti



**WISATA** 

Edu Wisata Lontar Sewu (Hendrosari)





MASTERPLAN SWP

**56** ha

Rencana pengembangan kawasan total seluas 36 ha

> Future \_ Development







### Fasilitas Cluster Verona



















# CAPELLA Tahap 1 100 Unit

PPN DTP 50%

















# New Vela LT: 60 m² | LB: 36 m²

SERAH TERIMA 12 BULAN

Houses



# Type Cygnus LT: 72 m² | LB: 40 m²

SERAH TERIMA 12 BULAN

Houses



# Type Seika LT: 84 m² | LB: 45 m²

SERAH TERIMA 12 BULAN

Houses





### Spesifikasi Bangunan

Pondasi Batu Kali & Strauss

Struktur Besi Beton Bertulang

Bata Ringan

Rangka Atap Galvalum

Atap Genteng Beton

Lantai Granite Tile 60x60

**Dinding** Finished Cat

Kusen Pintu & Jendela Alumunium

Pintu Utama Engineering Door

Pintu Lain Double Triplek

Plafon Gypsum

Closet Duduk

Listrik 1300 Watt

**Air** PDAM





### **FUTURE DEVELOPMENT**















### Bank Kerjasama







#### **DEVELOPED BY**

PT. Supraadi Bangunpersada

#### MARKETING OFFICE

Jl. Raya Kepatihan Menganti, Gresik

#### **MEMBER OF**



DISCLAIMER while every reasonable