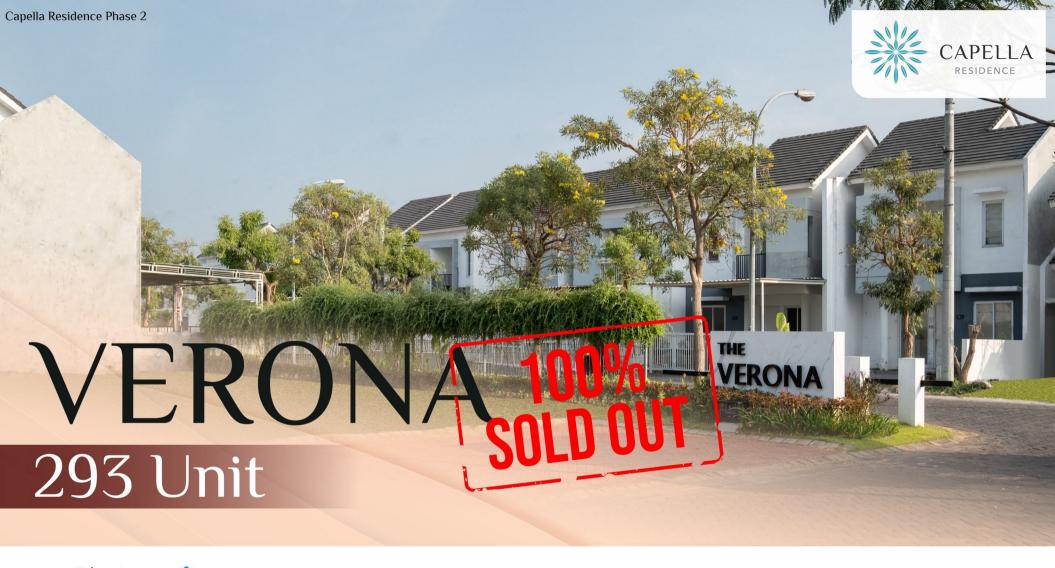

## MAJOR PROJECT



Developer terpercaya 40+ Tahun











### LOKASI STRATEGIS



Min SPBU Kepatihan



Min
Pasar Baru
Desa Kepatihan



Min Tempat Ibadah



8 Min Terminal Benowo



15<sub>Min</sub> Gelora Bung Tomo



15 Min Food Junction



15<sub>Min</sub> RSUD Bhakti Dharma Husada



20<sub>Min</sub> Pintu Tol Romokalisari

AKSES JALAN BESAR:

**RAYA BENOWO** 

**RAYA MENGANTI** 

**RAYA TANDES** 





### FASILITAS UMUM TERDEKAT



PASAR TRADISIONAL

Pasar Kepatihan Pasar Benowo Pasar Menganti



**TERMINAL** 

**Terminal Benowo** 



**SUPERMARKET** 

Remaja Barat Remaja Opera



KLINIK KESEHATAN

Klinik Pratama Menganti



**WISATA** 

Edu Wisata Lontar Sewu (Hendrosari)





MASTERPLAN SWP

**56** ha

Rencana pengembangan kawasan total seluas 36 ha

> Future \_ Development







### Fasilitas Cluster Verona



















# CAPELLA Tahap 1 100 Unit

PPN DTP 50%

















# New Vela LT: 60 m² | LB: 36 m²

SERAH TERIMA 12 BULAN

Houses



# Type Cygnus LT: 72 m² | LB: 40 m²

SERAH TERIMA 12 BULAN

Houses



# Type Seika LT: 84 m² | LB: 45 m²

SERAH TERIMA 12 BULAN

Houses





### Spesifikasi Bangunan

Pondasi Batu Kali & Strauss

Struktur Besi Beton Bertulang

Bata Ringan

Rangka Atap Galvalum

Atap Genteng Beton

Lantai Granite Tile 60x60

**Dinding** Finished Cat

Kusen Pintu & Jendela Alumunium

Pintu Utama Engineering Door

Pintu Lain Double Triplek

Plafon Gypsum

Closet Duduk

Listrik 1300 Watt

**Air** PDAM





### **FUTURE DEVELOPMENT**















### Bank Kerjasama







#### **DEVELOPED BY**

PT. Supraadi Bangunpersada

#### MARKETING