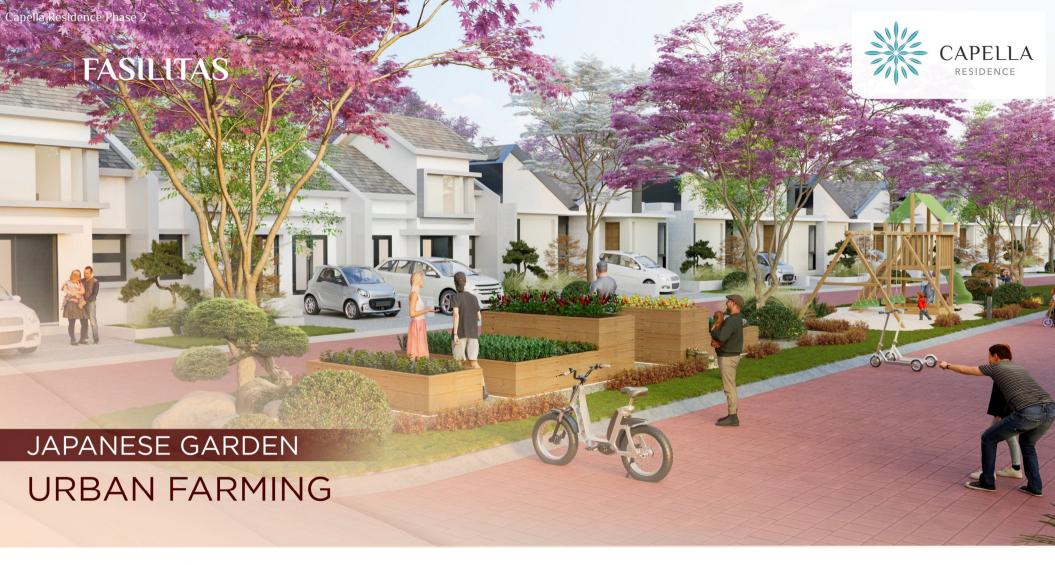

Min
Pasar Baru
Desa Kepatihan



Min Tempat Ibadah



8 Min Terminal Benowo



15<sub>Min</sub> Gelora Bung Tomo



15 Min Food Junction



15<sub>Min</sub> RSUD Bhakti Dharma Husada



20<sub>Min</sub> Pintu Tol Romokalisari

AKSES JALAN BESAR:

**RAYA BENOWO** 

**RAYA MENGANTI** 

**RAYA TANDES** 





### FASILITAS UMUM TERDEKAT



PASAR TRADISIONAL

Pasar Kepatihan Pasar Benowo Pasar Menganti



**TERMINAL** 

**Terminal Benowo** 



**SUPERMARKET** 

Remaja Barat Remaja Opera



KLINIK KESEHATAN

Klinik Pratama Menganti



**WISATA** 

Edu Wisata Lontar Sewu (Hendrosari)





MASTERPLAN SWP

**56** ha

Rencana pengembangan kawasan total seluas 36 ha

> Future \_ Development







### Fasilitas Cluster Verona



















# CAPELLA Tahap 1 100 Unit

PPN DTP 50%

















# New Vela LT: 60 m² | LB: 36 m²

SERAH TERIMA 12 BULAN

Houses



# Type Cygnus LT: 72 m² | LB: 40 m²

SERAH TERIMA 12 BULAN

Houses



# Type Seika LT: 84 m² | LB: 45 m²

SERAH TERIMA 12 BULAN

Houses





### Spesifikasi Bangunan

Pondasi Batu Kali & Strauss

Struktur Besi Beton Bertulang

Bata Ringan

Rangka Atap Galvalum

Atap Genteng Beton

Lantai Granite Tile 60x60

**Dinding** Finished Cat

Kusen Pintu & Jendela Alumunium

Pintu Utama Engineering Door

Pintu Lain Double Triplek

Plafon Gypsum

Closet Duduk

Listrik 1300 Watt

**Air** PDAM





### **FUTURE DEVELOPMENT**















### Bank Kerjasama







#### **DEVELOPED BY**

PT. Supraadi Bangunpersada

#### MARKETING OFFICE

Jl. Raya Kepatihan Menganti, Gresik

#### **MEMBER OF**



DISCLAIMER while every reasonable car