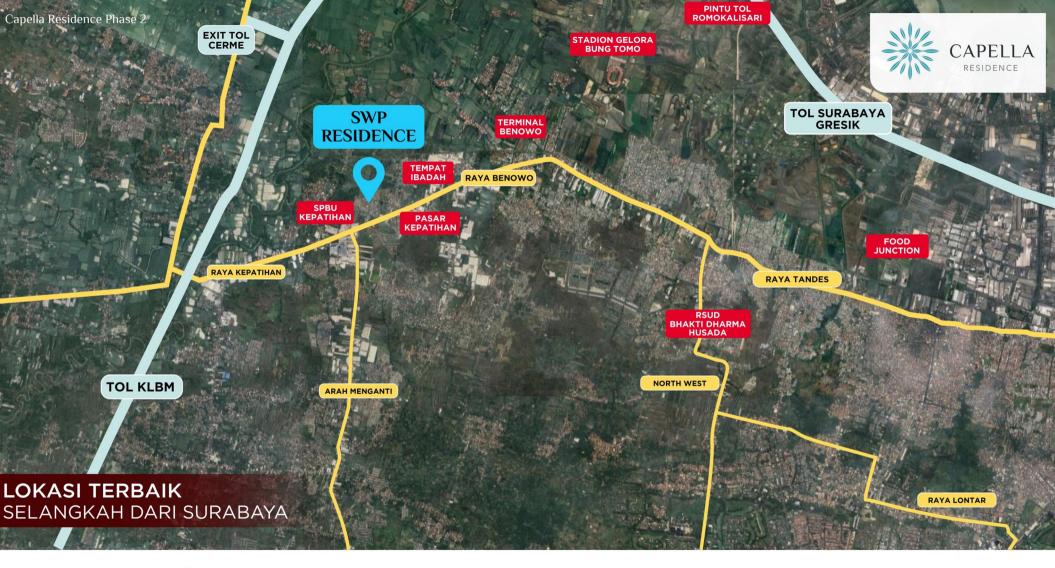

### LOKASI STRATEGIS

Min SPBU Kepatihan

Min
Pasar Baru
Desa Kepatihan

Min Tempat Ibadah

8 Min Terminal Benowo

15<sub>Min</sub> Gelora Bung Tomo

15 Min Food Junction

15<sub>Min</sub> RSUD Bhakti Dharma Husada

20<sub>Min</sub> Pintu Tol Romokalisari

AKSES JALAN BESAR:

**RAYA BENOWO** 

**RAYA MENGANTI** 

**RAYA TANDES** 

### FASILITAS UMUM TERDEKAT

PASAR TRADISIONAL

Pasar Kepatihan Pasar Benowo Pasar Menganti

**TERMINAL** 

**Terminal Benowo** 

**SUPERMARKET** 

Remaja Barat Remaja Opera

KLINIK KESEHATAN