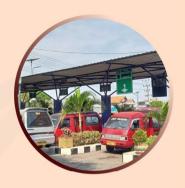

### FASILITAS UMUM TERDEKAT

PASAR TRADISIONAL

Pasar Kepatihan Pasar Benowo Pasar Menganti

**TERMINAL** 

**Terminal Benowo** 

**SUPERMARKET** 

Remaja Barat Remaja Opera

KLINIK KESEHATAN