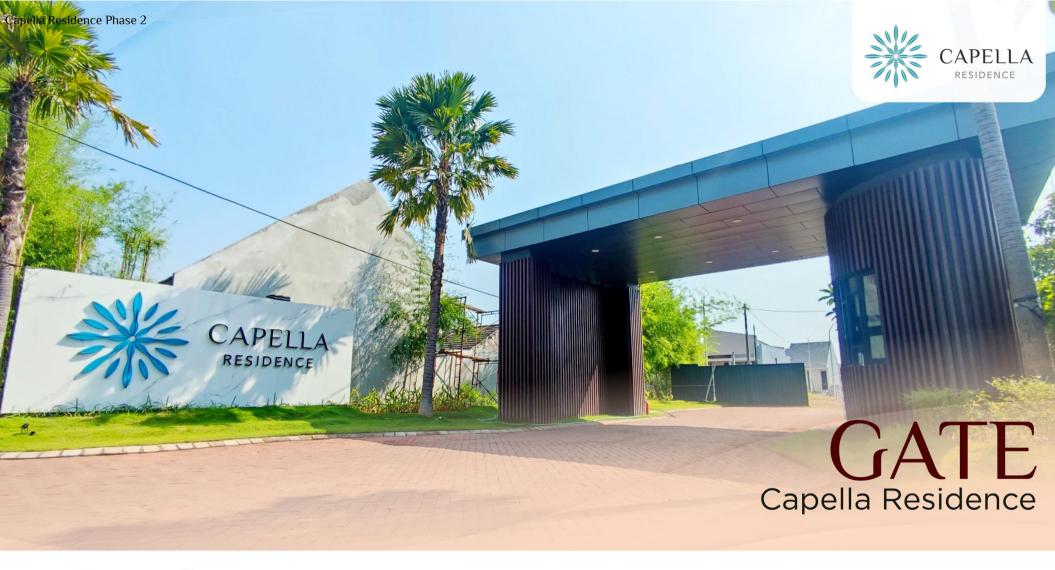

un











### LOKASI STRATEGIS



Min SPBU Kepatihan



Min
Pasar Baru
Desa Kepatihan



Min Tempat Ibadah



8 Min Terminal Benowo



15<sub>Min</sub> Gelora Bung Tomo



15 Min Food Junction



15<sub>Min</sub> RSUD Bhakti Dharma Husada



20<sub>Min</sub> Pintu Tol Romokalisari

AKSES JALAN BESAR:

**RAYA BENOWO** 

**RAYA MENGANTI** 

**RAYA TANDES** 





### FASILITAS UMUM TERDEKAT



PASAR TRADISIONAL

Pasar Kepatihan Pasar Benowo Pasar Menganti



**TERMINAL** 

**Terminal Benowo** 



**SUPERMARKET** 

Remaja Barat Remaja Opera



KLINIK KESEHATAN

Klinik Pratama Menganti



**WISATA** 

Edu Wisata Lontar Sewu (Hendrosari)





MASTERPLAN SWP

**56** ha

Rencana pengembangan kawasan total seluas 36 ha

> Future \_ Development







### Fasilitas Cluster Verona



















# CAPELLA Tahap 1 100 Unit

PPN DTP 50%

















# New Vela LT: 60 m² | LB: 36 m²

SERAH TERIMA 12 BULAN

Houses



# Type Cygnus LT: 72 m² | LB: 40 m²

SERAH TERIMA 12 BULAN

Houses



# Type Seika LT: 84 m² | LB: 45 m²

SERAH TERIMA 12 BULAN

Houses





### Spesifikasi Bangunan

Pondasi Batu Kali & Strauss

Struktur Besi Beton Bertulang

Bata Ringan

Rangka Atap Galvalum

Atap Genteng Beton

Lantai Granite Tile 60x60

**Dinding** Finished Cat

Kusen Pintu & Jendela Alumunium

Pintu Utama Engineering Door

Pintu Lain Double Triplek

Plafon Gypsum

Closet Duduk

Listrik 1300 Watt

**Air** PDAM





### **FUTURE DEVELOPMENT**















### Bank Kerjasama







#### **DEVELOPED BY**

PT. Supraadi Bangunpersada

#### MARKETING OFFICE

Jl. Raya Kepatihan Menganti, Gresik

##