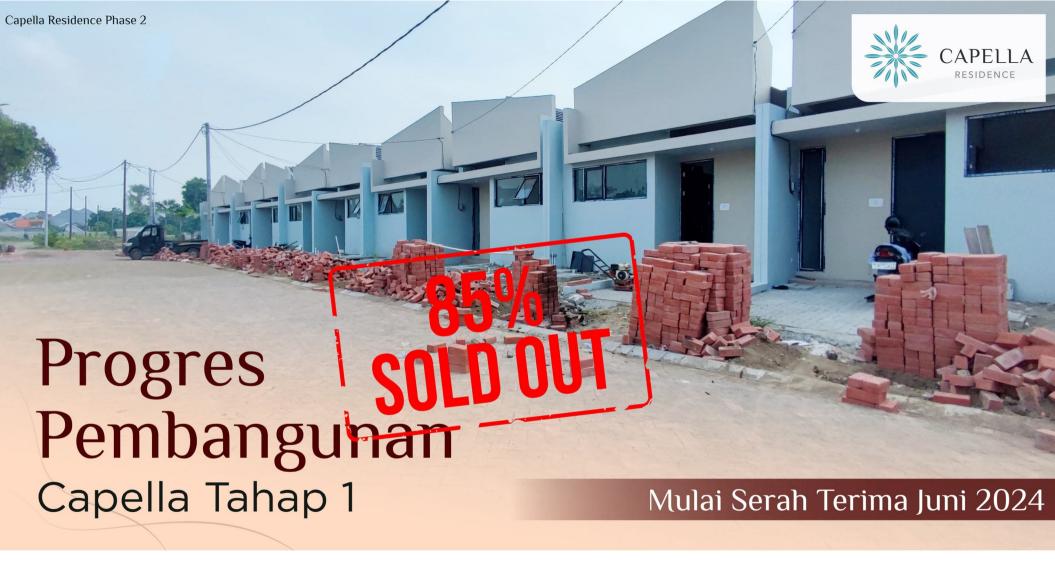

Kepatihan



Min
Pasar Baru
Desa Kepatihan



Min Tempat Ibadah



8 Min Terminal Benowo



15<sub>Min</sub> Gelora Bung Tomo



15 Min Food Junction



15<sub>Min</sub> RSUD Bhakti Dharma Husada



20<sub>Min</sub> Pintu Tol Romokalisari

AKSES JALAN BESAR:

**RAYA BENOWO** 

**RAYA MENGANTI** 

**RAYA TANDES** 





### FASILITAS UMUM TERDEKAT



PASAR TRADISIONAL

Pasar Kepatihan Pasar Benowo Pasar Menganti



**TERMINAL** 

**Terminal Benowo** 



**SUPERMARKET** 

Remaja Barat Remaja Opera



KLINIK KESEHATAN

Klinik Pratama Menganti



**WISATA** 

Edu Wisata Lontar Sewu (Hendrosari)





MASTERPLAN SWP

**56** ha

Rencana pengembangan kawasan total seluas 36 ha

> Future \_ Development







### Fasilitas Cluster Verona



















# CAPELLA Tahap 1 100 Unit

PPN DTP 50%

















# New Vela LT: 60 m² | LB: 36 m²

SERAH TERIMA 12 BULAN

Houses



# Type Cygnus LT: 72 m² | LB: 40 m²

SERAH TERIMA 12 BULAN

Houses



# Type Seika LT: 84 m² | LB: 45 m²

SERAH TERIMA 12 BULAN

Houses





### Spesifikasi Bangunan

Pondasi Batu Kali & Strauss

Struktur Besi Beton Bertulang

Bata Ringan

Rangka Atap Galvalum

Atap Genteng Beton

Lantai Granite Tile 60x60

**Dinding** Finished Cat

Kusen Pintu & Jendela Alumunium

Pintu Utama Engineering Door

Pintu Lain Double Triplek

Plafon Gypsum

Closet Duduk

Listrik 1300 Watt

**Air** PDAM





### **FUTURE DEVELOPMENT**















### Bank Kerjasama







#### **DEVELOPED BY**

PT. Supraadi Bangunpersada

#### MARKETING OFFICE

Jl. Raya Kepatihan Menganti, Gresik

#### **MEMBER OF**



DISCLAIMER while every reas