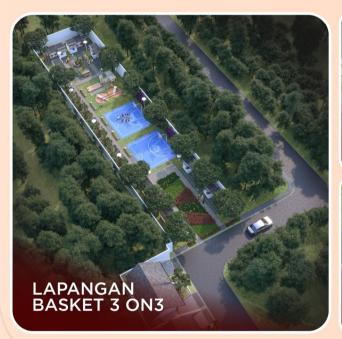

MASTERPLAN SWP

**56** ha

Rencana pengembangan kawasan total seluas 36 ha

> Future \_ Development







### Fasilitas Cluster Verona



















# CAPELLA Tahap 1 100 Unit

PPN DTP 50%

















# New Vela LT: 60 m² | LB: 36 m²

SERAH TERIMA 12 BULAN

Houses



# Type Cygnus LT: 72 m² | LB: 40 m²

SERAH TERIMA 12 BULAN

Houses



# Type Seika LT: 84 m² | LB: 45 m²

SERAH TERIMA 12 BULAN

Houses





### Spesifikasi Bangunan

Pondasi Batu Kali & Strauss

Struktur Besi Beton Bertulang

Bata Ringan

Rangka Atap Galvalum

Atap Genteng Beton

Lantai Granite Tile 60x60

**Dinding** Finished Cat

Kusen Pintu & Jendela Alumunium

Pintu Utama Engineering Door

Pintu Lain Double Triplek

Plafon Gypsum

Closet Duduk

Listrik 1300 Watt

**Air** PDAM





### **FUTURE DEVELOPMENT**















### Bank Kerjasama







#### **DEVELOPED BY**

PT. Supraadi Bangunpersada

#### MARKETING OFFICE

Jl. Raya Kepatihan Menganti, Gresik

#### **MEMBER OF**



DISCLAIMER while every reasonable care has been taken while preparing this brochure, the developer and it's agents cannot be held responsible for any inaccuracies. all statements are believed to be correct but are not to be regarded as statements or representation of fact. All information and specifications are current at the time of print and are subject to changes as may be required and cannot form part of an offer or contract. all plans are subject to any amendments approved by the relevant authority. Rendering and illustrations are artist impressions only and cannot be regarded as representation of fact.

floor area