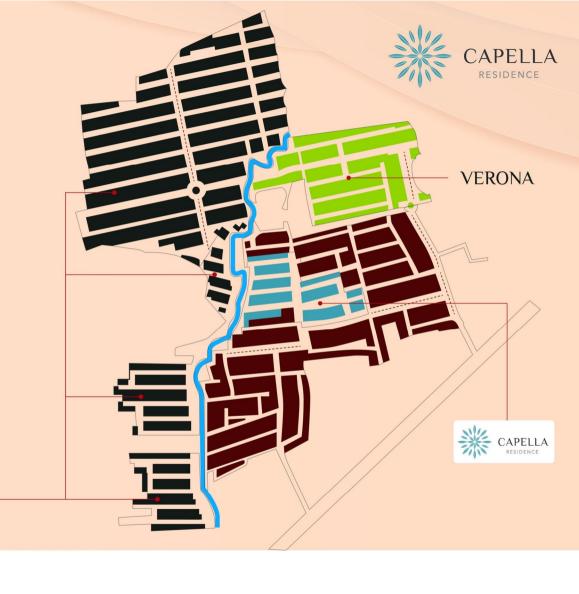

Klinik Pratama Menganti

**WISATA** 

Edu Wisata Lontar Sewu (Hendrosari)

MASTERPLAN SWP

**56** ha

Rencana pengembangan kawasan total seluas 36 ha

> Future \_ Development

### Fasilitas Cluster Verona