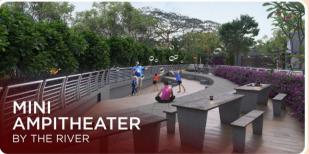

STERPLAN SWP

**56** ha

Rencana pengembangan kawasan total seluas 36 ha

> Future \_ Development







### Fasilitas Cluster Verona



















# CAPELLA Tahap 1 100 Unit

PPN DTP 50%

















# New Vela LT: 60 m² | LB: 36 m²

SERAH TERIMA 12 BULAN

Houses



# Type Cygnus LT: 72 m² | LB: 40 m²

SERAH TERIMA 12 BULAN

Houses



# Type Seika LT: 84 m² | LB: 45 m²

SERAH TERIMA 12 BULAN

Houses





### Spesifikasi Bangunan

Pondasi Batu Kali & Strauss

Struktur Besi Beton Bertulang

Bata Ringan

Rangka Atap Galvalum

Atap Genteng Beton

Lantai Granite Tile 60x60

**Dinding** Finished Cat

Kusen Pintu & Jendela Alumunium

Pintu Utama Engineering Door

Pintu Lain Double Triplek

Plafon Gypsum

Closet Duduk

Listrik 1300 Watt

**Air** PDAM





### **FUTURE DEVELOPMENT**















### Bank Kerjasama







#### **DEVELOPED BY**

PT. Supraadi Bangunpersada

#### MARKETING OFFICE

Jl. Raya Kepatihan Menganti, Gresik

#### **MEMBER OF**



DISCLAIMER while every reasonable care has been taken while preparing this brochure, the developer and it's agents cannot be held responsible for any inaccuracies. all statements are believed to be correct but are not to be regarded as statements or representation of fact. All information and specifications are current at the time of print and are subject to changes as may be required and cannot form part of an offer or contract. all plans are subject to any amendments approved by the relevant authority. Rendering and illustrations are artist impressions only and cannot be regarded as representation of fact.

floor areas ar