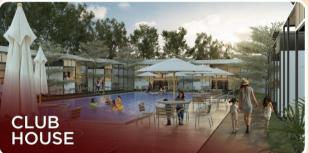

MASTERPLAN SWP

**56** ha

Rencana pengembangan kawasan total seluas 36 ha

> Future \_ Development







### Fasilitas Cluster Verona



















# CAPELLA Tahap 1 100 Unit

PPN DTP 50%

















# New Vela LT: 60 m² | LB: 36 m²

SERAH TERIMA 12 BULAN

Houses



# Type Cygnus LT: 72 m² | LB: 40 m²

SERAH TERIMA 12 BULAN

Houses



# Type Seika LT: 84 m² | LB: 45 m²

SERAH TERIMA 12 BULAN

Houses





### Spesifikasi Bangunan

Pondasi Batu Kali & Strauss

Struktur Besi Beton Bertulang

Bata Ringan

Rangka Atap Galvalum

Atap Genteng Beton

Lantai Granite Tile 60x60

**Dinding** Finished Cat

Kusen Pintu & Jendela Alumunium

Pintu Utama Engineering Door

Pintu Lain Double Triplek

Plafon Gypsum

Closet Duduk

Listrik 1300 Watt

**Air** PDAM





### **FUTURE DEVELOPMENT**















### Bank Kerjasama







#### **DEVELOPED BY**

PT. Supraadi Bangunpersada

#### MARKETING OFFICE

Jl. Raya Kepatihan Menganti, Gresik

#### **MEMBER OF**



DISCLAIMER while every reasonable care has been taken while preparing this brochure, the developer and it's agents cannot be held responsible for any inaccuracies. all statements are believed to be correct but are not to be regarded as statements or representation of fact. All information and specifications are current at the time of print and are subject to changes as may be required and cannot form part of an offer or contract. all plans are subject to any amendments approved by the relevant authority. Rendering and illustrations are artist impressions only and cannot be regarded as representation of fact.

floor areas