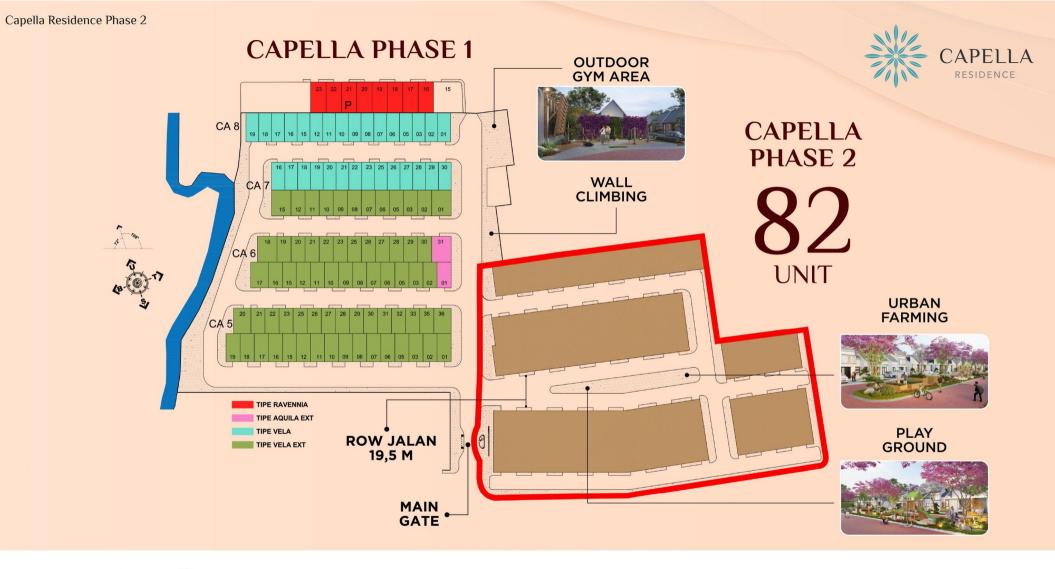

### LOKASI STRATEGIS



Min SPBU Kepatihan



Min
Pasar Baru
Desa Kepatihan



Min Tempat Ibadah



8 Min Terminal Benowo



15<sub>Min</sub> Gelora Bung Tomo



15 Min Food Junction



15<sub>Min</sub> RSUD Bhakti Dharma Husada



20<sub>Min</sub> Pintu Tol Romokalisari

AKSES JALAN BESAR:

**RAYA BENOWO** 

**RAYA MENGANTI** 

**RAYA TANDES** 





### FASILITAS UMUM TERDEKAT



PASAR TRADISIONAL

Pasar Kepatihan Pasar Benowo Pasar Menganti



**TERMINAL** 

**Terminal Benowo** 



**SUPERMARKET** 

Remaja Barat Remaja Opera



KLINIK KESEHATAN

Klinik Pratama Menganti



**WISATA** 

Edu Wisata Lontar Sewu (Hendrosari)





MASTERPLAN SWP

**56** ha

Rencana pengembangan kawasan total seluas 36 ha

> Future \_ Development







### Fasilitas Cluster Verona



















# CAPELLA Tahap 1 100 Unit

PPN DTP 50%

















# New Vela LT: 60 m² | LB: 36 m²

SERAH TERIMA 12 BULAN

Houses



# Type Cygnus LT: 72 m² | LB: 40 m²

SERAH TERIMA 12 BULAN

Houses



# Type Seika LT: 84 m² | LB: 45 m²

SERAH TERIMA 12 BULAN

Houses





### Spesifikasi Bangunan

Pondasi Batu Kali & Strauss

Struktur Besi Beton Bertulang

Bata Ringan

Rangka Atap Galvalum

Atap Genteng Beton

Lantai Granite Tile 60x60

**Dinding** Finished Cat

Kusen Pintu & Jendela Alumunium

Pintu Utama Engineering Door

Pintu Lain Double Triplek

Plafon Gypsum

Closet Duduk

Listrik 1300 Watt

**Air** PDAM





### **FUTURE DEVELOPMENT**















### Bank Kerjasama







#### **DEVELOPED BY**

PT. Supraadi Bangunpersada

#### MARKETING OFFICE

Jl. Raya Kepatihan Menganti, Gresik

####