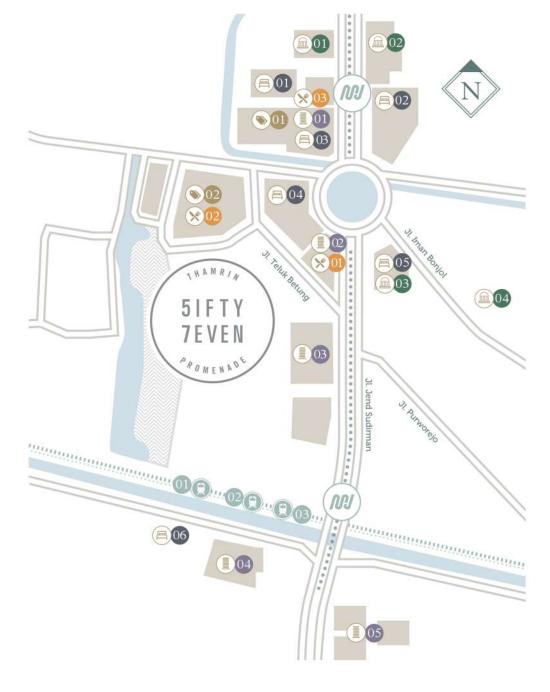

# Bringing you closer to it all.

## Business

- The Plaza
- Menara BCA **UOB Plaza**
- World Trade Centre
- Embassies & Consulates
  - Embassy of Japan
  - Embassy of France
  - Embassy of Germany Embassy of United Kingdom
- Iransport
  - 2. Airport Railink
- Shopping & Retail
  - Plaza Indonesia 2. Grand Indonesia
- (=) International Hotels
  - The Keraton Luxury Collection
  - Pullman Hotel
  - The Grand Hyatt Hotel Indonesia Kempinski Jakarta
  - Mandarin Oriental Hotel
  - Shangri-la Hotel

## Dining & Entertainment

- SKYE Bar & Restaurant
- Cafe Milano Union Bistro
- Haidilao
- Osteria Gia
- Angus House Cork and Screw

The city on your doorstep

The exclusive residence lounge, featuring the best in entertainment and business facilities.