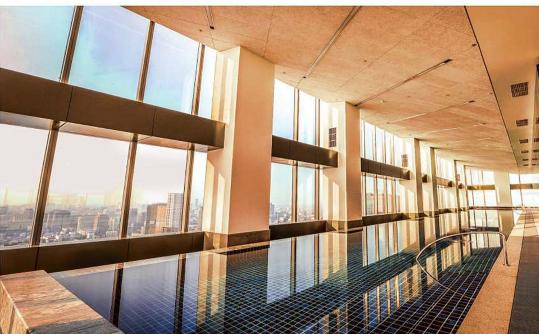

The private spa area and jacuzzi overlooking the city from the 23rd Floor

Indoor pool located on the 59th floor is the crowning jewel of Sky57.

A holistic development carefully crafted to bind luxury living with an active lifestyle, with its waterfront promenade boasting an array of indoor and outdoor facilities and exclusive sky top amenities creating the pinnacle of modern luxury living.