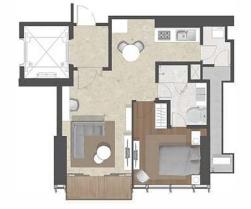

ive residence lounge, featuring the best in entertainment and business facilities.



The private spa area and jacuzzi overlooking the city from the 23rd Floor



Indoor pool located on the 59th floor is the crowning jewel of Sky57.

A holistic development carefully crafted to bind luxury living with an active lifestyle, with its waterfront promenade boasting an array of indoor and outdoor facilities and exclusive sky top amenities creating the pinnacle of modern luxury living.

- Promenade
- Sky Garden Sky Lounge
- Private Dining Room
- Entertainment Area
- Business Suite · Function Room
- Gym & Yoga Corner
- · Spa. Sauna & Jacuzzi Semi Outdoor Pool
- Kids PoolIndoor Pool
- Children Play Area
- · Convenience Store
- Alfresco Cafe & Lounge

## SKY57

#### 8 UNITS PER FLOOR, FLOOR 2 TO 21









Sky57 (A,D,E,H)

2 Bedroom SGA 115.48 m²







## CITY57

### 13 UNITS PER FLOOR, FLOOR 2 TO 21



City57 (B,C,D,E,H,J,K,L)

1 Bedroom SGA 55 m<sup>2</sup>





City57 (A,F,G,M)

2 Bedroom SGA 103.84 m<sup>2</sup>

### DISCLAIMER

While every reasonable care has been taken in preparing those materials and their contents, the developerful and its agents cannot be held responsible for any inaccuracies or omissions. All statements are believed to be correct but shall not be regarded as statements or representations of fact. The developer(s) does not accept responsibility for any errors or omissions or for any losses suffered by any person or legal entity resulting from the use of the information contained herein, howsoever caused. All plans, information, specifications, renderings, i