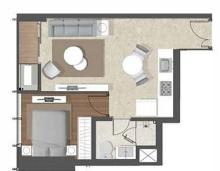

## SKY57

#### 8 UNITS PER FLOOR, FLOOR 2 TO 21

Sky57 (A,D,E,H)

2 Bedroom SGA 115.48 m²