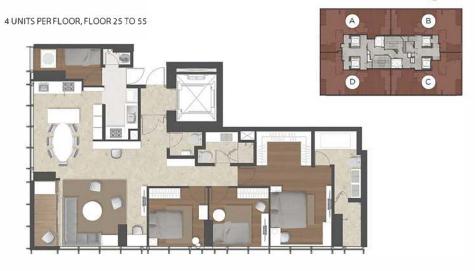

## CITY57

### 13 UNITS PER FLOOR, FLOOR 2 TO 21

City57 (B,C,D,E,H,J,K,L)

1 Bedroom SGA 55 m<sup>2</sup>

City57 (A,F,G,M)

2 Bedroom SGA 103.84 m<sup>2</sup>