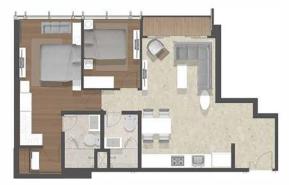

## CITY57

### 13 UNITS PER FLOOR, FLOOR 2 TO 21

City57 (B,C,D,E,H,J,K,L)

1 Bedroom SGA 55 m<sup>2</sup>

City57 (A,F,G,M)

2 Bedroom SGA 103.84 m<sup>2</sup>