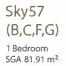

## SKY57

#### 8 UNITS PER FLOOR, FLOOR 2 TO 21

Sky57 (A,D,E,H)

2 Bedroom SGA 115.48 m²