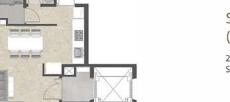

## SKY57

#### 8 UNITS PER FLOOR, FLOOR 2 TO 21

Sky57 (A,D,E,H)

2 Bedroom SGA 115.48 m²