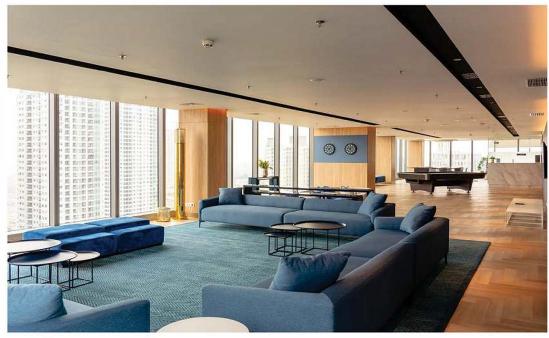

## Dining & Entertainment

- SKYE Bar & Restaurant
- Cafe Milano Union Bistro
- Haidilao
- Osteria Gia
- Angus House Cork and Screw

The city on your doorstep

The exclusive residence lounge, featuring the best in entertainment and business facilities.

- Promenade
- Sky Garden Sky Lounge
- Private Dining Room
- Entertainment Area
- Business Suite · Function Room
- Gym & Yoga Corner
- · Spa. Sauna & Jacuzzi Semi Outdoor Pool
- Kids PoolIndoor Pool
- Children Play Area
- · Convenience Store
- Alfresco Cafe & Lounge