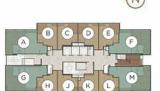

## CITY57

### 13 UNITS PER FLOOR, FLOOR 2 TO 21

City57 (B,C,D,E,H,J,K,L)

1 Bedroom SGA 55 m<sup>2</sup>

City57 (A,F,G,M)

2 Bedroom SGA 103.84 m<sup>2</sup>