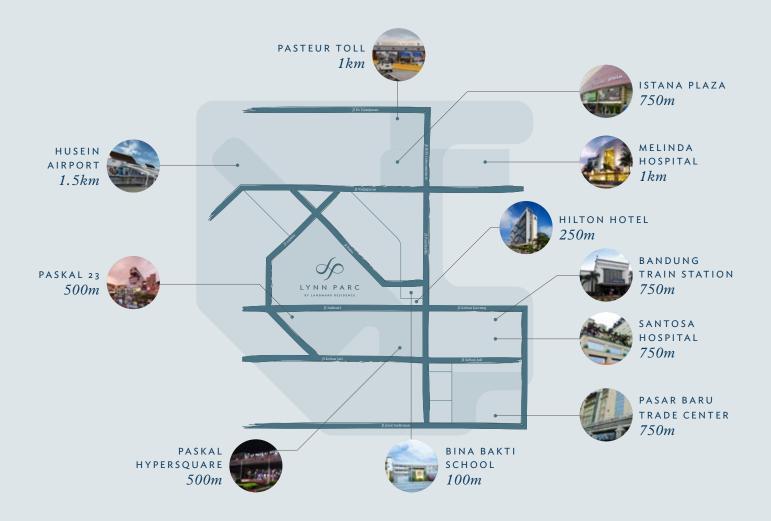

## New Entrance Gate

Lynn Parc's newest entrance is via Arjuna Street, making access to and from Lynn Parc more accessible. It gives you a sense of comfort with greater accessibility available to facilitate your activities.

JL. Arjuna Gate

For Inquiries (022) 612 0071