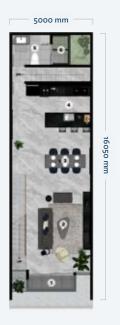

#### Type 3 Floors

GROUND FLOOR

5000 mm

MEZZANINE FLOOR

2 ST FLOOR

3 ND FLOOR

### Floor PLAN

BEDROOM 3

BATHROOM

4

TOILET

1

LAND SIZE 100 -135.85 sqm

BUILDING SIZE 273 sqm