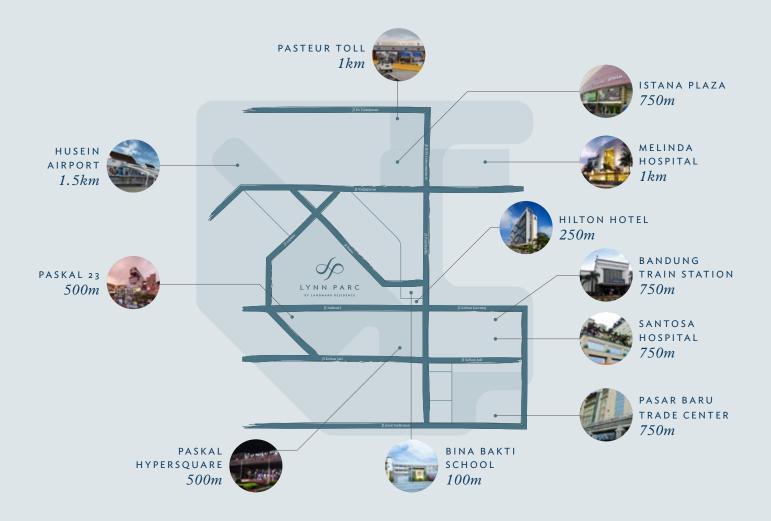

## New Entrance Gate

Lynn Parc's newest entrance is via Arjuna Street, making access to and from Lynn Parc more accessible. It gives you a sense of comfort with greater accessibility available to facilitate your activities.

JL. Arjuna Gate