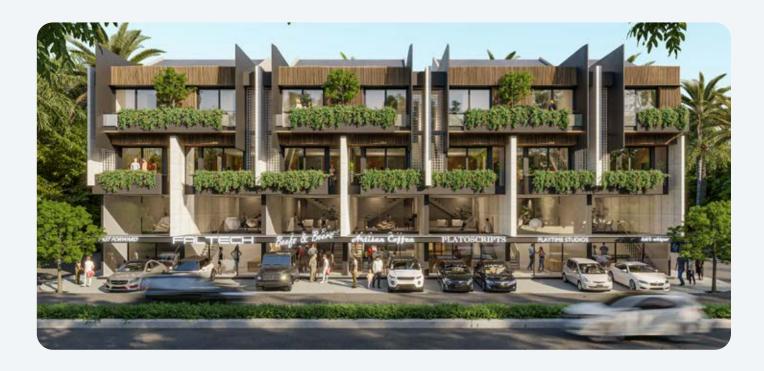

SOHO

UNITS

Standard Units

UNITS

Accessibilities

GATES

The contemporary architecture of these homes brings together modern symmetrical design arrangements with stunning facades. The Soho unit is only exclusively available for eight units with two or three floors design.

Retail Space - SOHO Units (Double Height Ceiling with Mezzanine)