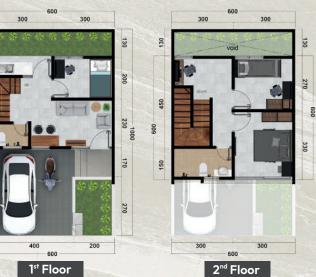

bah oleh devaloper atau otoritas yang berwenang sebagaimana perlukan dan bukan berjain dari penawaran atau kontrak apapun. Semua rendering (animasi), gambar dan ilustras hanyalah bagain dari atsisk. tor-foto tolak sepalar mewakit saradar spesifikasi yang olbanguh atau kondisi lapangan sebenamiya. Kala lantra ladah uturan pelikiraan pada



#### FREE BIAYA:

AJB | BALIK NAMA | BPHTB

#### BELI SEKARANG & DAPATKAN PROMO KITCHEN SET!

Upper & Lower Kitchen Cabinet | Kitchen Backsplash & LED Light | Kitchen Sink & Kran

Exclude kitchen appliances and other kitchen accessories

nku

**ADIVASA** 

-TiKaryaland



## Oakwood 8 x 12

Suitable For Large Family



## Maple 3 6 x 10

Compact Size



# Maple 2 6 x 10

Suitable for new couples



### FLOOR PLAN



2<sup>nd</sup> Floor

### FLOOR PLAN



### FLOOR PLAN



2<sup>nd</sup> Floor