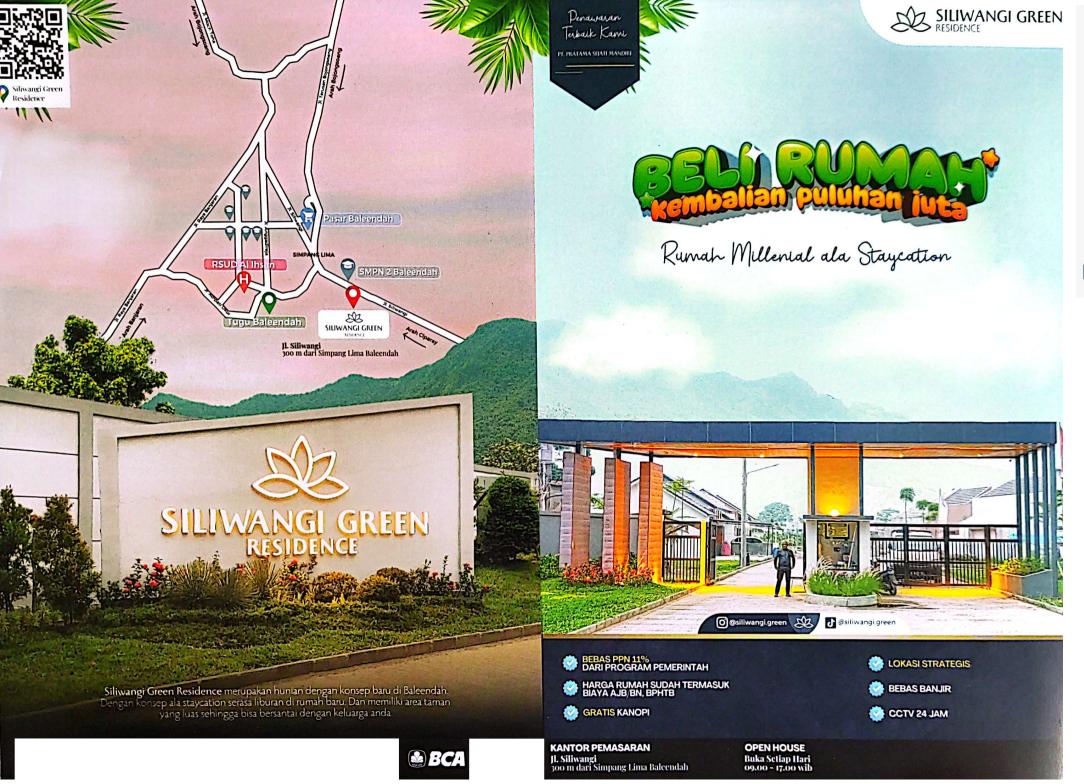

## BELI RUMAH DAPAT POTONGAN PULUHAN JUTA

HARGA RUMAH SUDAH TERMASUK BIAYA AJB/BN, BPHTB