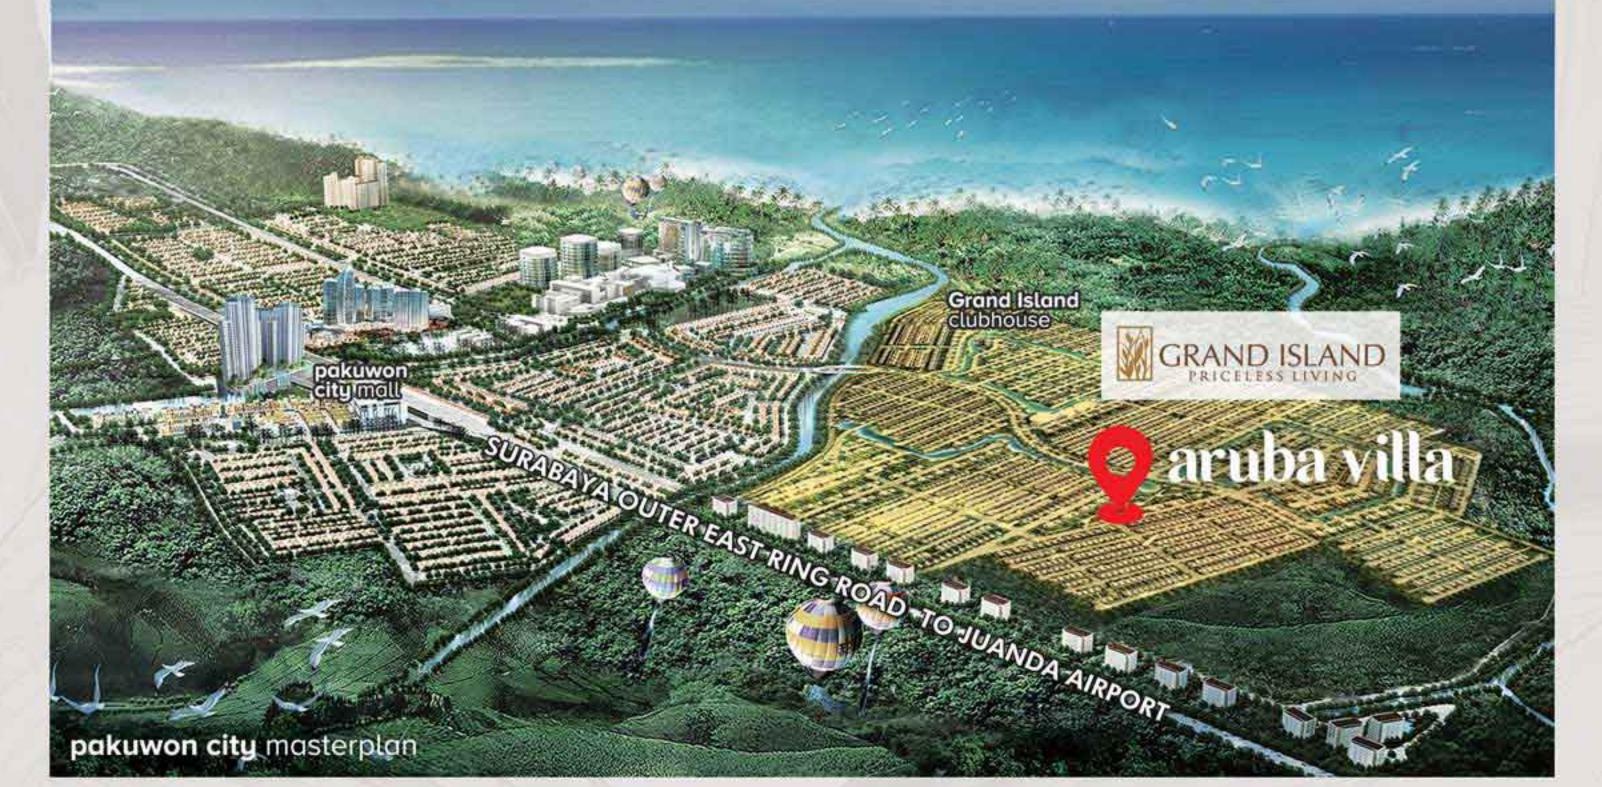

## PAKUWONCITY

Pakuwon City continues to develop into the largest township with city-scale facilities in East Surabaya, namely Pakuwon City Mall, Food Festival Culinary & Recreation, Education Park from Kindergarten to University, and development of an 50ha International Superblock. Pakuwon City has the most strategic location & easy access to Middle East Ring Road & Outer East Ring Road connecting Surabaya city center & Juanda Airport. Continuous innovation and limitless expansion will bring Pakuwon City to become The World Class Township Development.

## located next to the biggest education park

Aruba Villa @ Grand Island is located next to prestigious education park such as Gloria, Cita Hati, Xin Zhong, Al Azhar, Sayang School and Widya Mandala University. The location is also close to Airlangga University (UNAIR) & Sepuluh Nopember Institute of Technology (ITS).