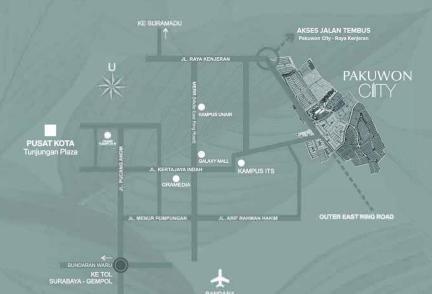

## PAKUWONCITY

Pakuwon City continues to develop into the largest township with city-scale facilities in East Surabaya, namely Pakuwon City Mall, Food Festival Culinary & Recreation, Education Park from Kindergarten to University, and development of an 50ha International Superblock. Pakuwon City has the most strategic location & easy access to Middle East Ring Road & Outer East Ring Road connecting Surabaya city center & Juanda Airport. Continuous innovation and limitless expansion will bring Pakuwon City to become The World Class Township Development.