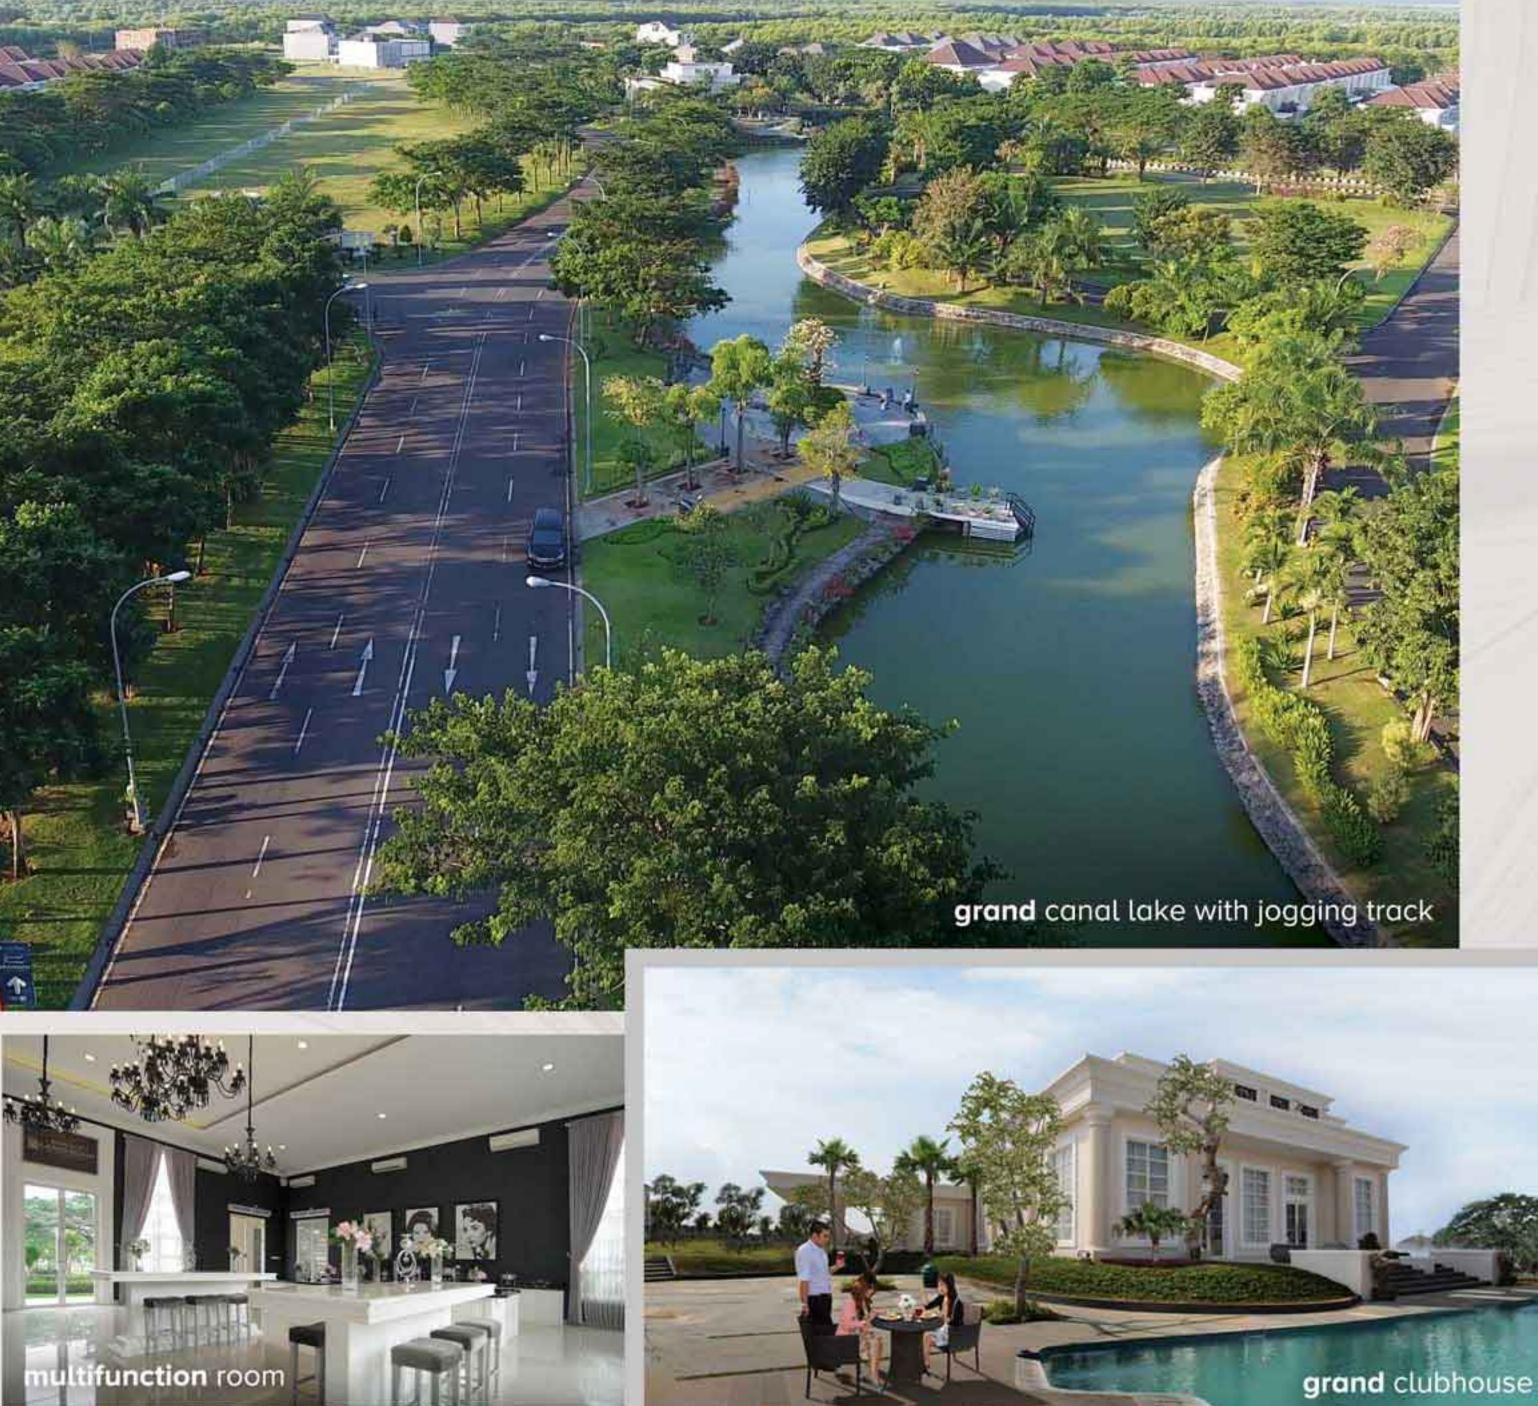

## the perfect place to live, aruba villa

Surrounded by greenery with offering magnificent views, and packing loads of lifestyle amenities like grand main gate, grand boulevard with 35m ROW, grand clubhouse with multifunction room & private gym, grand canal lake with jogging track. Aruba Villa, located in the heart of Grand Island Pakuwon City, is the perfect place to live.

#### The Most Exclusive Residential with Canal Lake