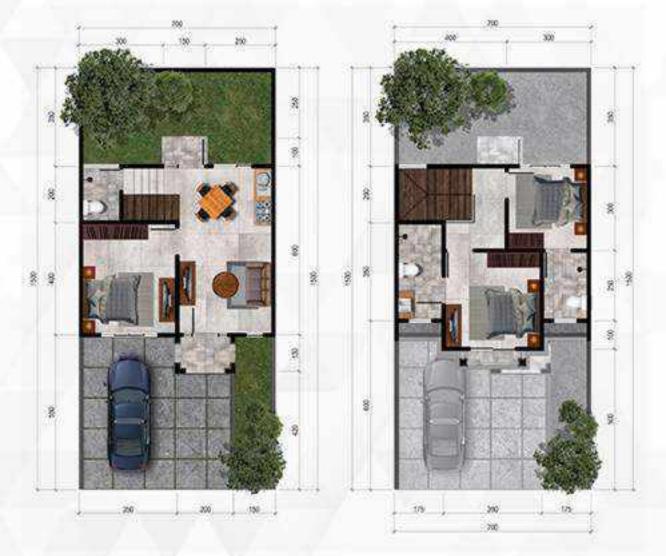

### ANDALUSIA TYPE 103

LUAS BANGUNAN : 103 M | LUAS TANAH : 105 M

Rumah Mewah Perum Grand Permatajingga. Telah Sukses dengan TAHAP 1. Cluster Andalusia kembali hadir dengan desain yang lebih mewah. Andalusia Tahap 2 Siap Menjadi Pilihan Rumah Idaman Anda.