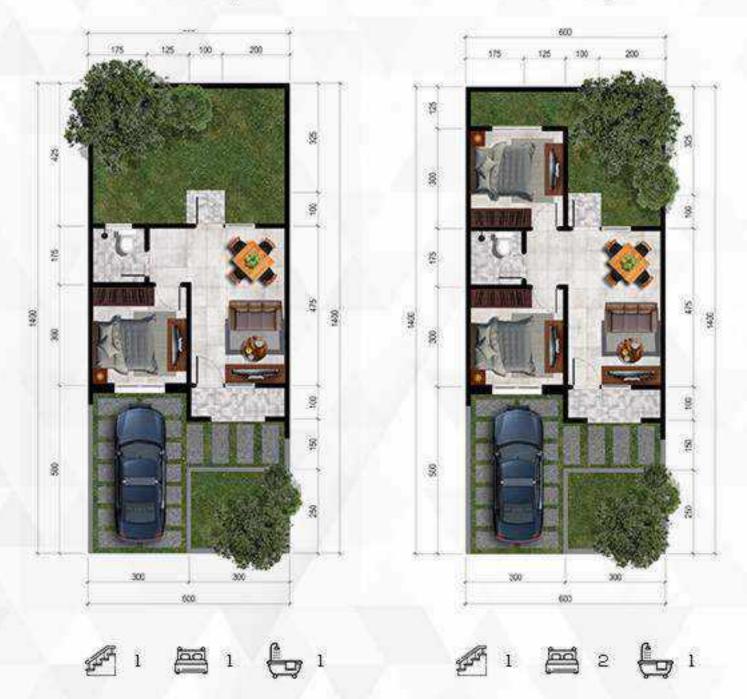

# PROMO UNIT

LUAS BANGUNAN : 32/42 M | LUAS TANAH : 84 M

Rumah Mewah Unit Spesial dari Grand Permarajingga, Dengan Gaya Minimalis dan Harga Spesial, Anda dapat memilih 2 Type Luas Bangunan Sesuai Dengan Kebutuhan Anda & Keluarga.

#### TYPE 32/84

TYPE 42/84

WWW,PERMATAJINGGAGROUP,COM