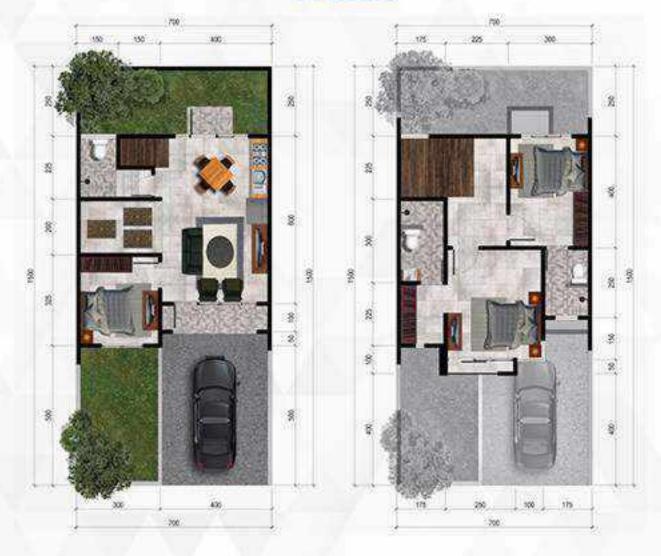

### ANDALUSIA TYPE 89

LUAS BANGUNAN : 89 M | LUAS TANAH : 105 M

Rumah Mewah Perum Grand Permatajingga, Telah Sukses dengan TAHAP 1. Cluster Andalusia kembali hadir dengan desain yang lebih mewah. Andalusia Tahap 2 Siap Menjadi Pilihan Rumah Idaman Anda.