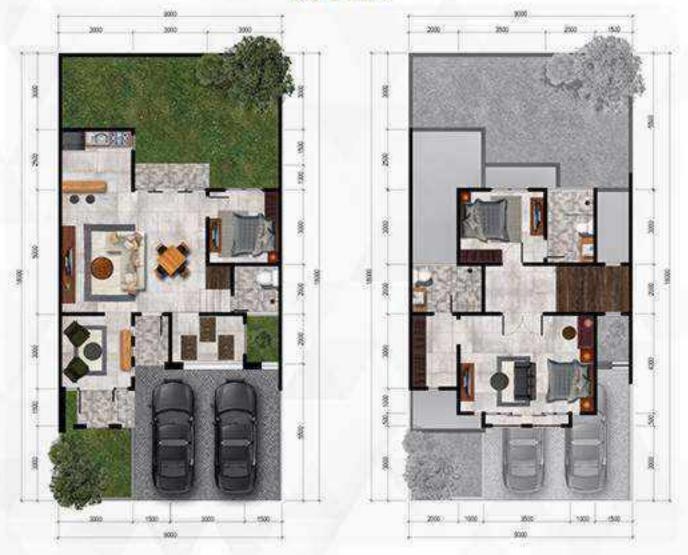

### ANDALUSIA TYPE 134

936353

PERMATA JINCGA

LUAS BANGUNAN : 134 M | LUAS TANAH : 120 M

Rumah Mewah Perum Grand Permatajingga, Telah Sukses dengan TAHAP I. Cluster Andalusia kembali hadir dengan desain yang lebih mewah. Andalusia Tahap 2 Siap Menjadi Pilihan Rumah Idaman Anda.

PJ GROUP 🦓

LUAS TANAH : 120