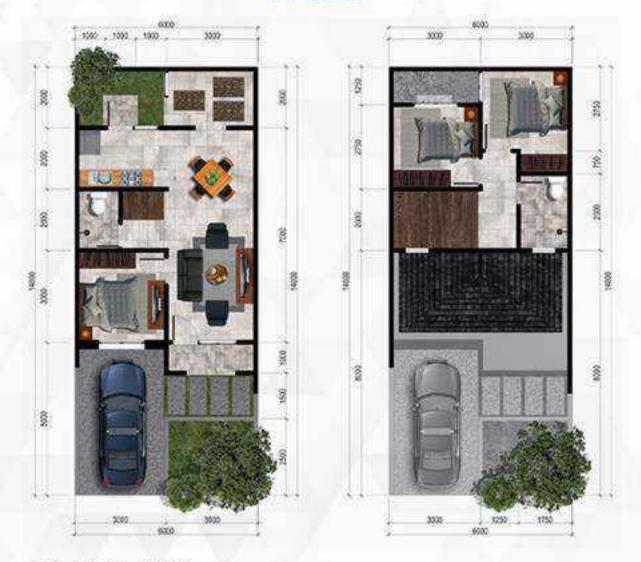

### PROMO UNIT TYPE 84

LUAS BANGUNAN : 84 M 📋 LUAS TANAH : 84 M

Rumah Mewah Unit Spesial dari Grand Permarajingga. Dengan Gaya Minimalis dan Harga Spesial. Luas Tanah 84M dan Luas Bangunan 84M.

#### 

PJ GROUP