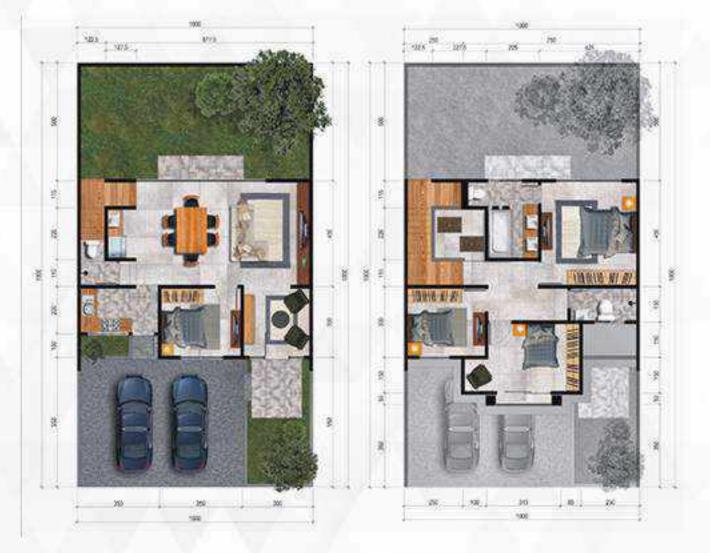

### ANDALUSIA TYPE 106

LUAS BANGUNAN : 106 M | LUAS TANAH : 105 M

Rumah Mewah Perum Grand Permatajingga, Telah Sukses dengan TAHAP I. Cluster Andalusia kembali hadir dengan desain yang lebih mewah. Andalusia Tahap 2 Siap Menjadi Pilihan Rumah Idaman Anda.