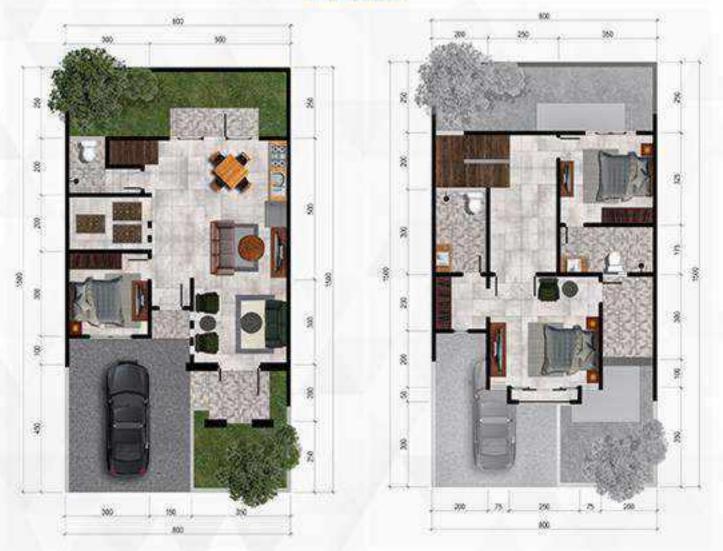

### ANDALUSIA TYPE 134

936353

PERMATA JINCGA

LUAS BANGUNAN : 134 M | LUAS TANAH : 120 M

Rumah Mewah Perum Grand Permatajingga, Telah Sukses dengan TAHAP I. Cluster Andalusia kembali hadir dengan desain yang lebih mewah. Andalusia Tahap 2 Siap Menjadi Pilihan Rumah Idaman Anda.

PJ GROUP 🦓

LUAS TANAH : 120