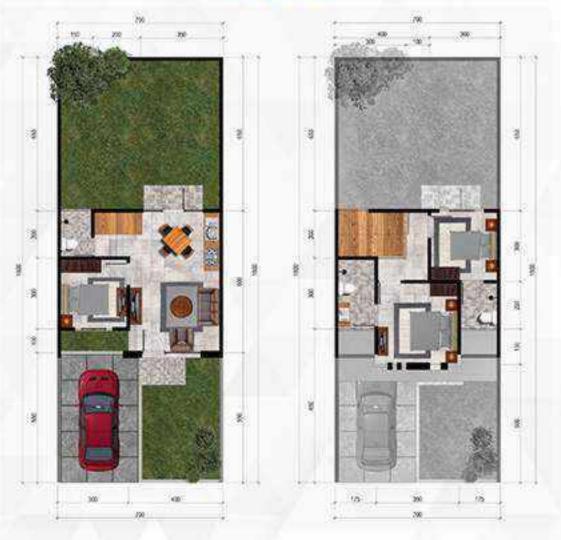

#### BOULEVARD MOROCO TYPE 162 LUAS BANGUNAN : 180 LUAS TANAH : 162 BOULEVARD MOROCO 2 2 4 4 5 3 2 2 4 1 5 1