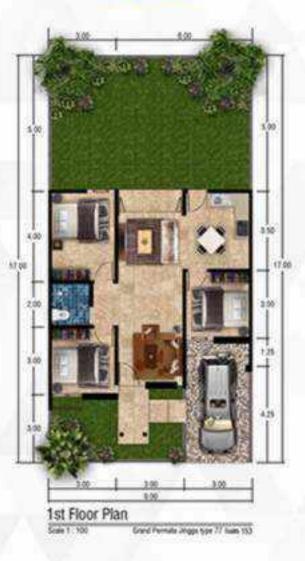

### BOULEVARD TYPE 77

LUAS BANGUNAN : 77 M | LUAS TANAH : 153 M

Rumah Mewah Grand Permatajingga, Dengan lingkungan Asri, jalan lebar, dengan luas tanah 153 M dan luas bangunan 77 M.

PJ GROUP 🏀