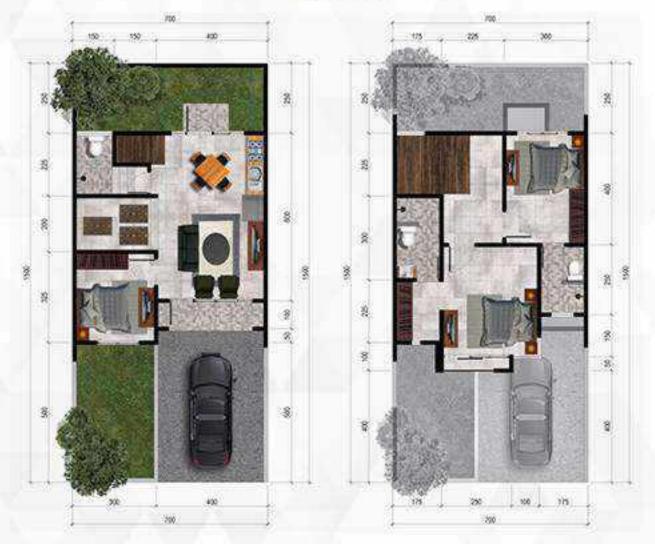

### ANDALUSIA TYPE 89

LUAS BANGUNAN : 89 M | LUAS TANAH : 105 M

Rumah Mewah Perum Grand Permatajingga, Telah Sukses dengan TAHAP 1. Cluster Andalusia kembali hadir dengan desain yang lebih mewah. Andalusia Tahap 2 Siap Menjadi Pilihan Rumah Idaman Anda.