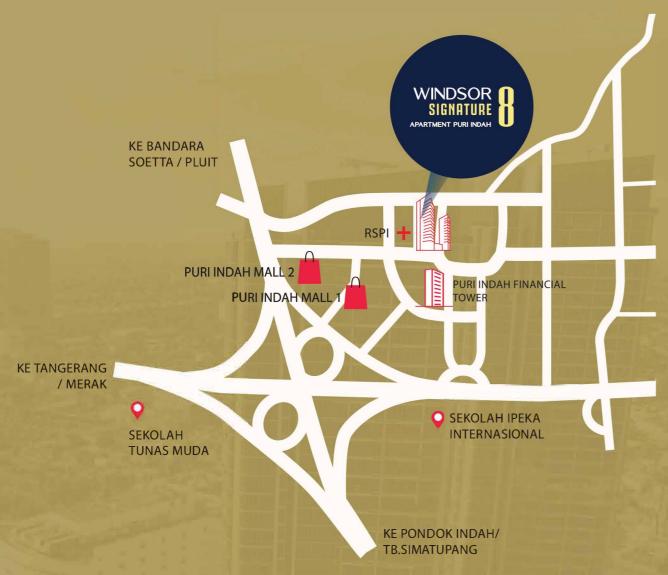

# **PRIME LOCATION**

LOCATED IN THE MIDDLE OF 33 HA
OF PURI INDAH CBD WEST JAKARTA

### **ONLY 10 MINUTES TO**

AIRPORT | TOMANG | PONDOK INDAH | TANGERANG

#### **MARKETING OFFICE:**

PURI INDAH FINANCIAL TOWER
JL. PURI LINGKAR DALAM, BLOK T8, PURI INDAH,
JAKARTA BARAT 11610

Whilst every case has been taken in preparation of this media and the plan attached, the developer, sales person, and its agent shall not be held responsible for any inaccuracies therein. All statements, specification and plans are believed to be correct but not to be relied upon as statements or representation of facts. All areas are approximate measurements only and subject to final survey. All art renderings and illustration contained in this media are artistic impressions only and are not to be relied upon as representation of facts. Photographs contained in this media do not necessarily represent as-bulit standard applications. All information and specifications are accurate at the time of printing however are subject to change as may required and do not form part of the offer or contract. The developer, as long as necessary, has the right to change other plots and/or surrounding parts without the buyer's approval.