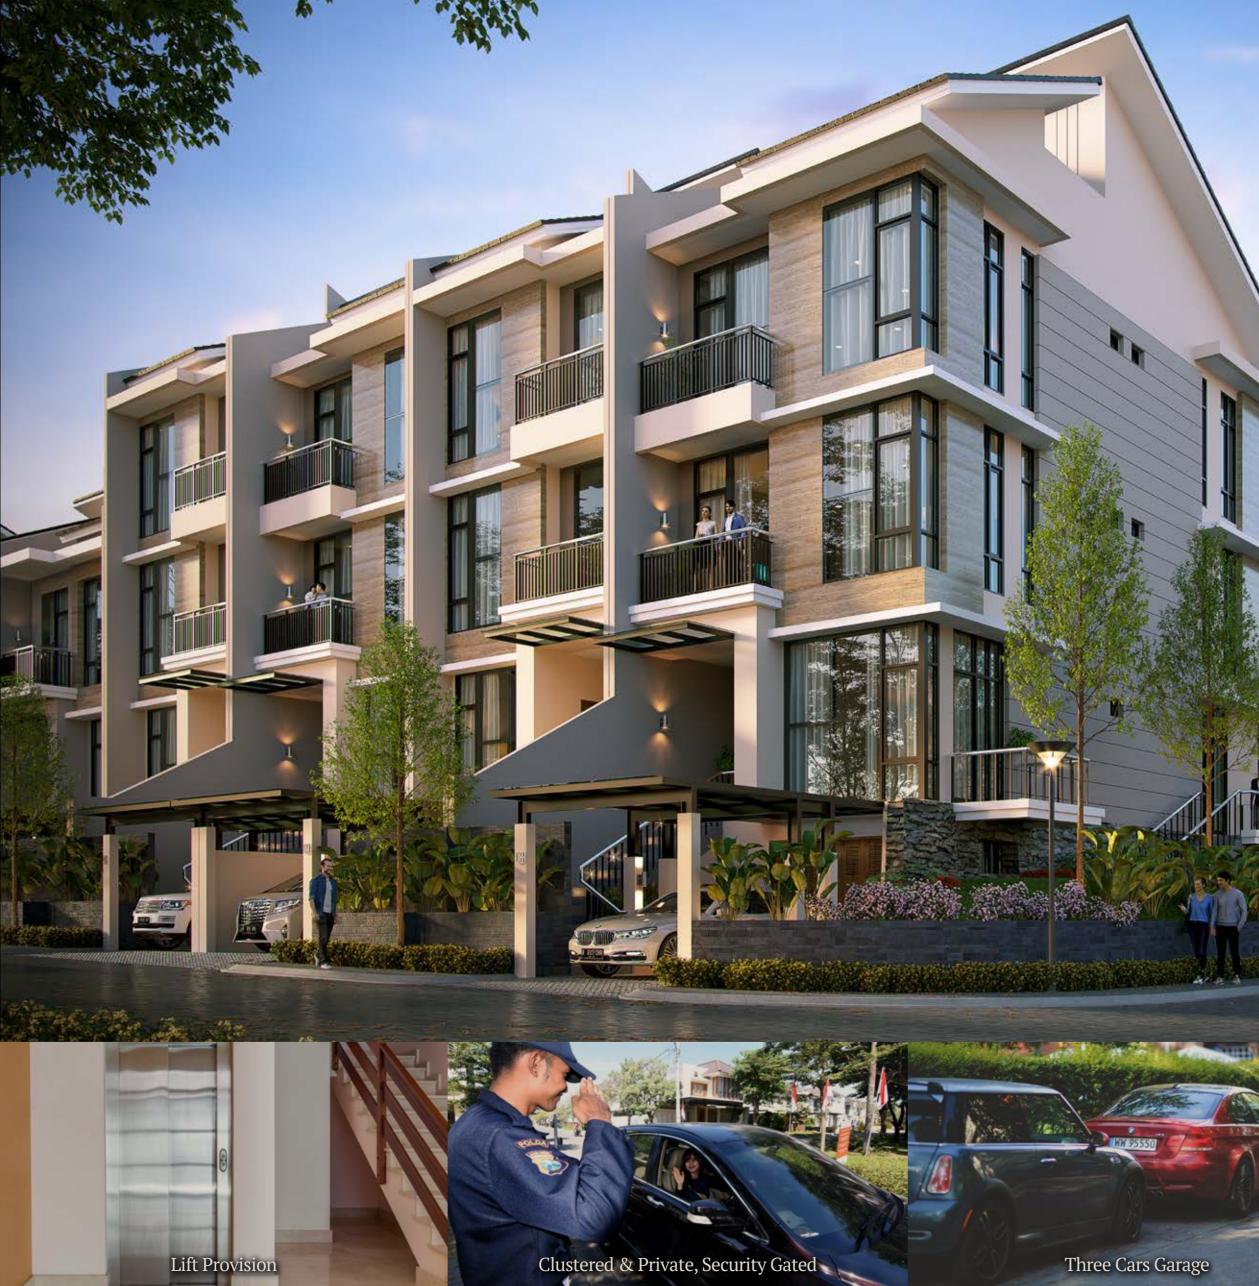

## Luxury Homes by Pondok Indah Group

04

Double Glass Windows

### 150m from main entrance, it's so quiet you feel like vacationing

Pondok Indah Townhouse is the quintessential balanced luxury residence

Tucked conveniently in the heart of Pondok Indah, the Townhouse clusters are linked to tolls, MRT Station, major arteries, and connected to exclusive Pondok Indah point of interests. With a lush landscape and almost 1HA area, the Pondok Indah Townhouse offers expansive greenery for a backyard; a park, jogging track, and even BBQ pit! The property's highly secured setting is elevated for extra safety against flooding, its space intelligently managed allowing 3 cars parking per residential at 400SQM, and even offers lift provision. Double glass windows amplify privacy and allows relaxed, resort styled living.