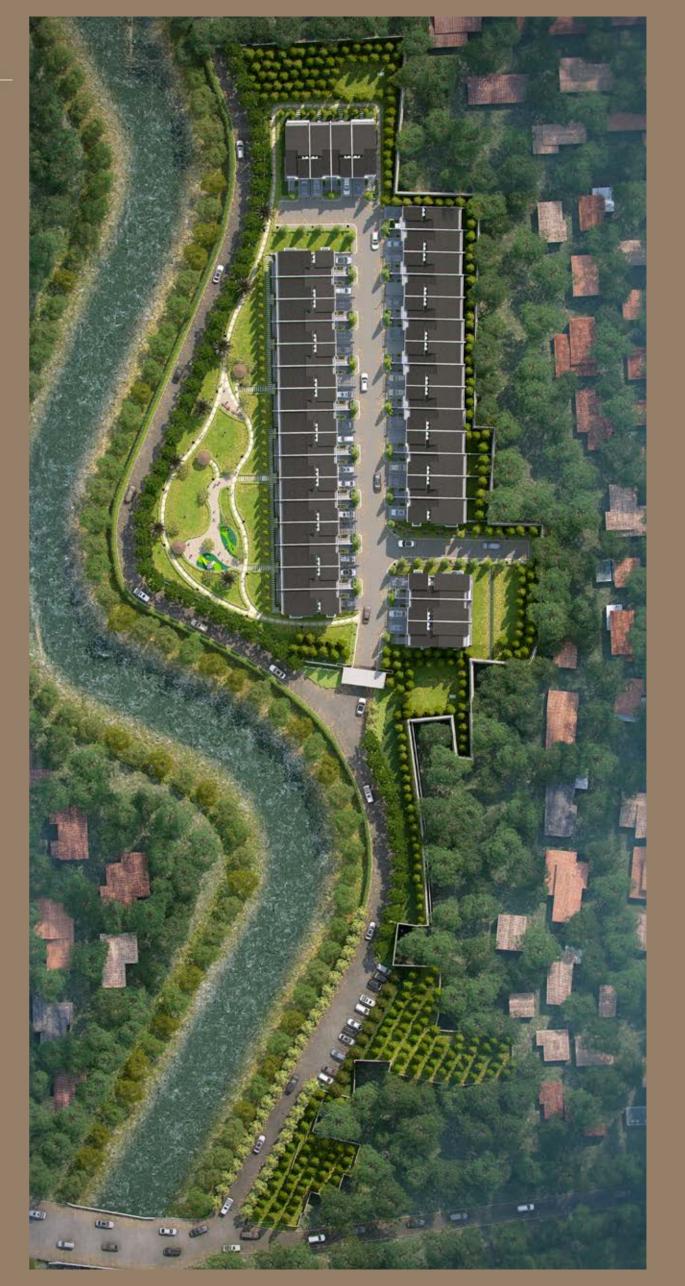

### 150m from main entrance, it's so quiet you feel like vacationing

Pondok Indah Townhouse is the quintessential balanced luxury residence

Tucked conveniently in the heart of Pondok Indah, the Townhouse clusters are linked to tolls, MRT Station, major arteries, and connected to exclusive Pondok Indah point of interests. With a lush landscape and almost 1HA area, the Pondok Indah Townhouse offers expansive greenery for a backyard; a park, jogging track, and even BBQ pit! The property's highly secured setting is elevated for extra safety against flooding, its space intelligently managed allowing 3 cars parking per residential at 400SQM, and even offers lift provision. Double glass windows amplify privacy and allows relaxed, resort styled living.

Only limited to 37 homes, this premium townhouse styled mansions are perfect properties for the discerning few, for those looking for sanctuary from the hustle and bustle of the city--a true home for the balanced soul.

# N ↑

Pondok Indah City Center

Jakarta Intercultural School

Sekolah Bakti Mulya 400

Rumah Sakit Pondok Indah

Pondok Indah Office Tower