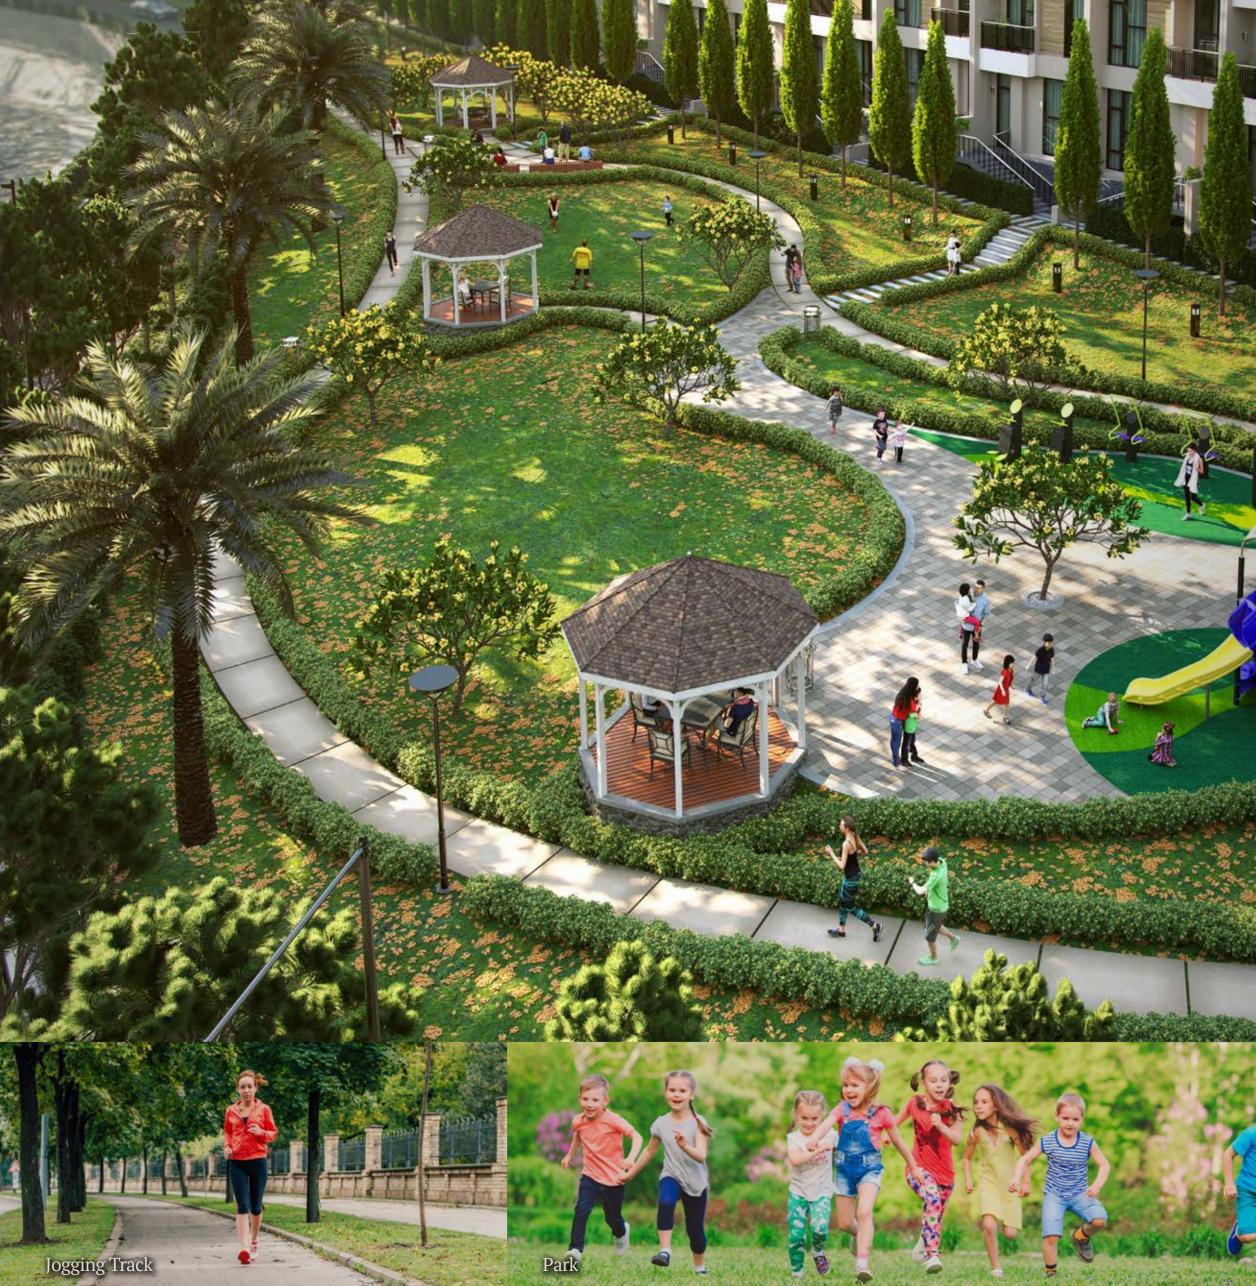

# A Park for Your Backyard

05

BBQ Pit

### 150m from main entrance, it's so quiet you feel like vacationing

Pondok Indah Townhouse is the quintessential balanced luxury residence

Tucked conveniently in the heart of Pondok Indah, the Townhouse clusters are linked to tolls, MRT Station, major arteries, and connected to exclusive Pondok Indah point of interests. With a lush landscape and almost 1HA area, the Pondok Indah Townhouse offers expansive greenery for a backyard; a park, jogging track, and even BBQ pit! The property's highly secured setting is elevated for extra safety against flooding, its space intelligently managed allowing 3 cars parking per residential at 400SQM, and even offers lift provision. Double glass windows amplify privacy and allows relaxed, resort styled living.