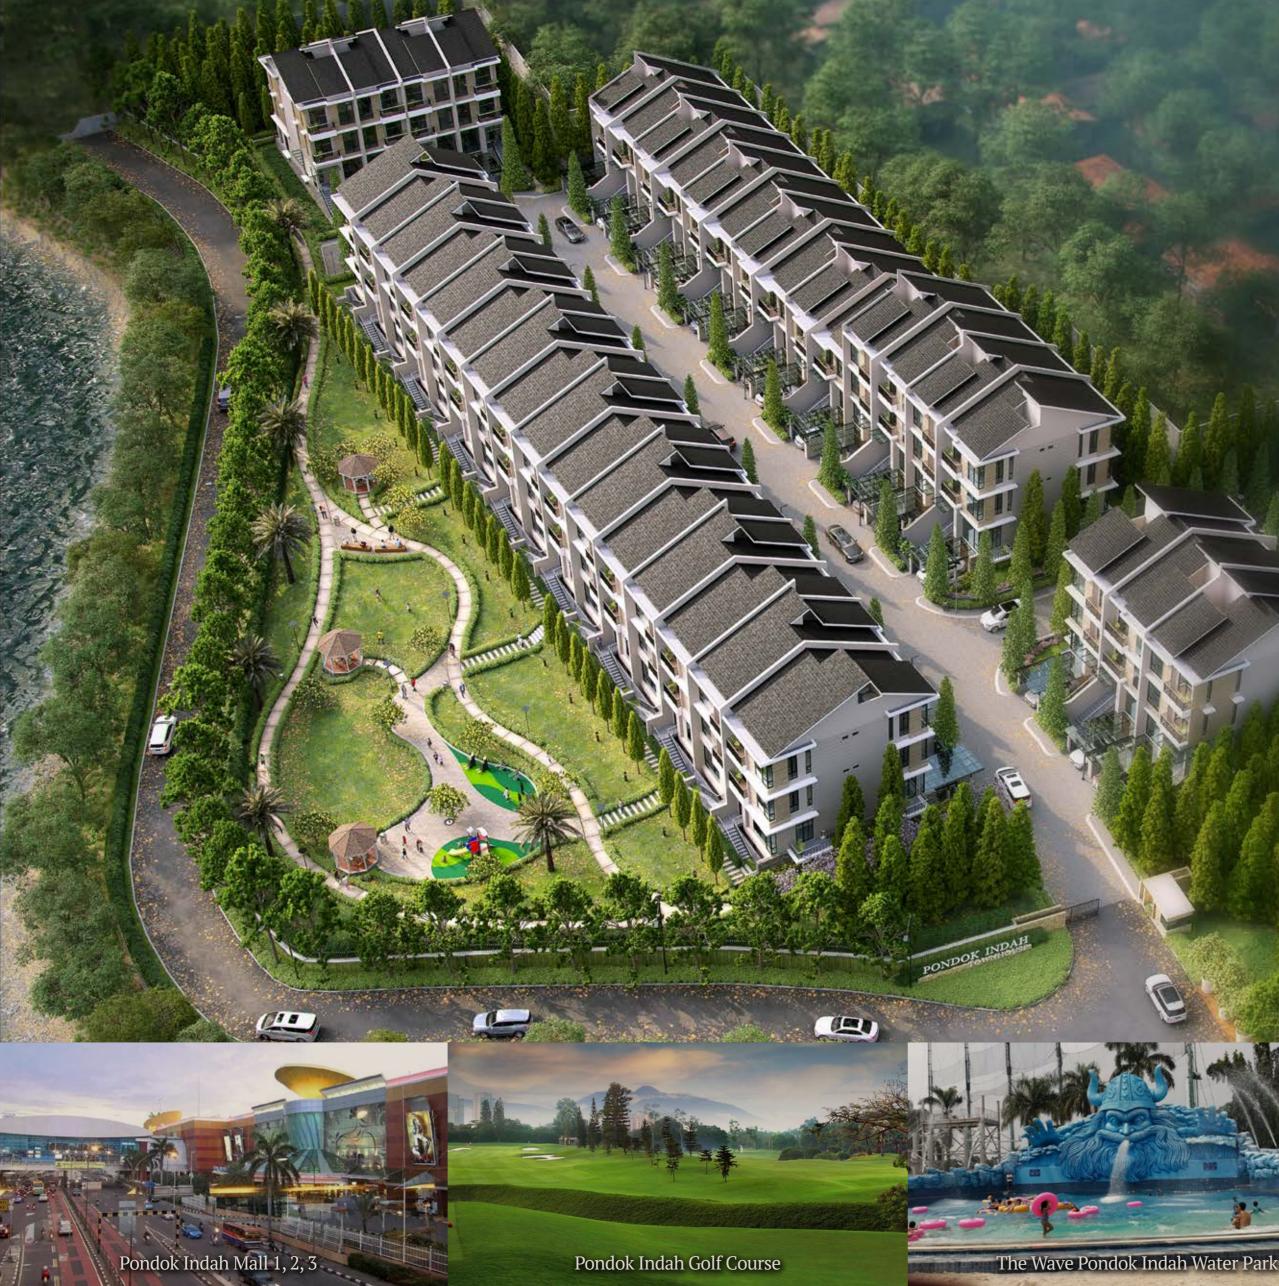

### Only 15 minutes to Pondok Indah Mall, Schools, Water Park, Golf Course, InterContinental Hotel

InterContinental Hotel Jakarta Pondok Indah

### 150m from main entrance, it's so quiet you feel like vacationing

Pondok Indah Townhouse is the quintessential balanced luxury residence

Tucked conveniently in the heart of Pondok Indah, the Townhouse clusters are linked to tolls, MRT Station, major arteries, and connected to exclusive Pondok Indah point of interests. With a lush landscape and almost 1HA area, the Pondok Indah Townhouse offers expansive greenery for a backyard; a park, jogging track, and even BBQ pit! The property's highly secured setting is elevated for extra safety against flooding, its space intelligently managed allowing 3 cars parking per residential at 400SQM, and even offers lift provision. Double glass windows amplify privacy and allows relaxed, resort styled living.

Only limited to 37 homes, this premium townhouse styled mansions are perfect properties for the discerning few, for those looking for sanctuary from the hustle and bustle of the city--a true home for the balanced soul.