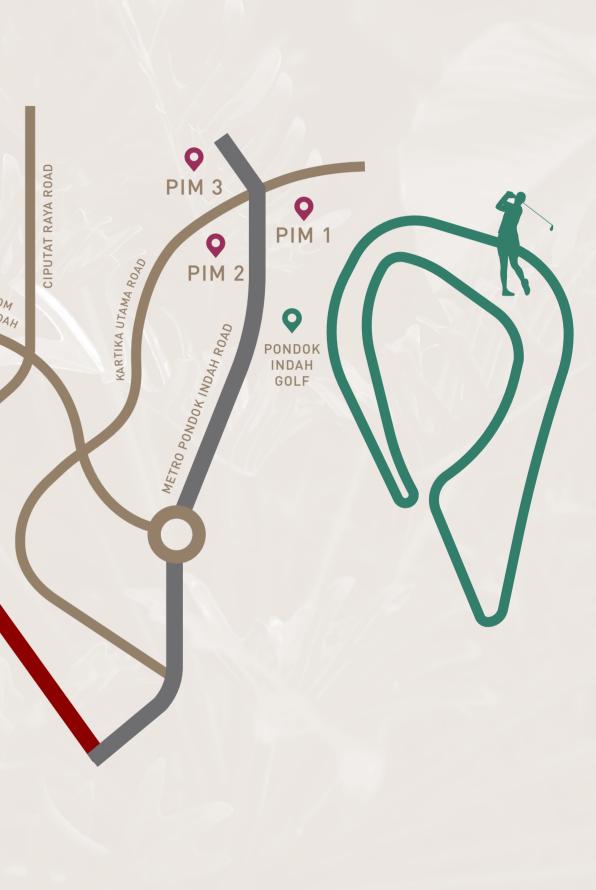

### Only 15 minutes to Pondok Indah Mall, Schools, Water Park, Golf Course, InterContinental Hotel

InterContinental Hotel Jakarta Pondok Indah

#### Location

TOLL ROAD JORR PONDOK INDAH TOWNHOUSE ± 350m FROM PONDOK INDAH

TOLL ROAD JORR

METRO PONDOK INDAH ROAD

PUBLIC PLACES