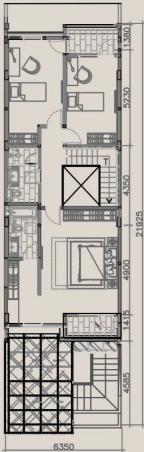

#### 2<sup>ND</sup> FLOOR

0 (

6350

3330

6350

FLOOR NO.

OPSI 2 - 3 LANTAI (TANPA TANGGA DEPAN )

: 3

: C 3, 5, 7, 11, 15, 17, 21, 23, 25, 27, 29, 31