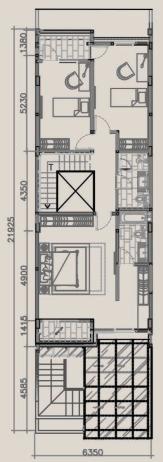

#### 2<sup>ND</sup> FLOOR

0 (

6350

3330

6350

FLOOR NO.

OPSI 2 - 3 LANTAI (TANPA TANGGA DEPAN )

: 3