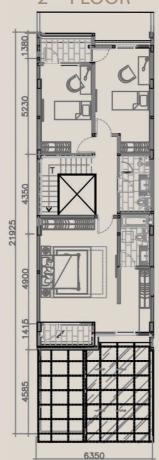

## LAYOUT CATTLEYA TYPE MIDDLE 4

#### 2<sup>ND</sup> FLOOR

0 (

6350

3330

6350

FLOOR NO.

OPSI 2 - 3 LANTAI (TANPA TANGGA DEPAN )

: 3