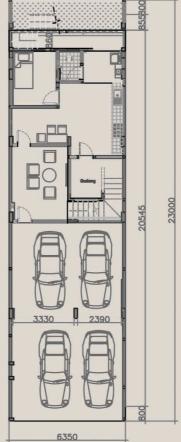

### LG FLOOR

#### 2<sup>ND</sup> FLOOR

0 (

6350

3330

6350

FLOOR NO.

OPSI 2 - 3 LANTAI (TANPA TANGGA DEPAN )

: 3