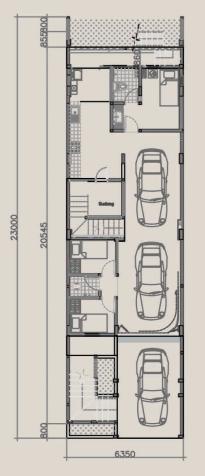

# LAYOUT CATTLEYA TYPE CORNER 5

2<sup>ND</sup> FLOOR

OPSI 1 - 3 LANTAI (DENGAN TANGGA DEPAN ) FLOOR : 3

:C1&33

NO.

LG FLOOR

2<sup>ND</sup> FLOOR

OPSI 2 - 3 LANTAI (TANPA TANGGA DEPAN ) FLOOR : 3 NO. :C1&33