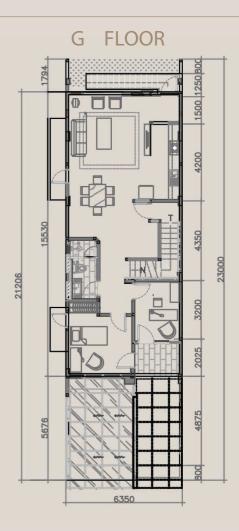

# LAYOUT CATTLEYA TYPE CORNER 5

2<sup>ND</sup> FLOOR

OPSI 1 - 3 LANTAI (DENGAN TANGGA DEPAN ) FLOOR : 3

:C1&33

NO.

LG FLOOR

2<sup>ND</sup> FLOOR

OPSI 2 - 3 LANTAI (TANPA TANGGA DEPAN ) FLOOR : 3 NO. :C1&33

#### 2<sup>ND</sup> FLOOR

0 (

6350

3330

6350

FLOOR NO.

OPSI 2 - 3 LANTAI (TANPA TANGGA DEPAN )

: 3