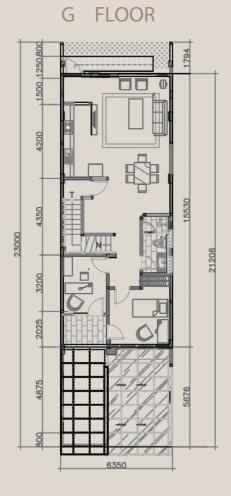

# NEW OPTION TYPE C

Pondok Indah Sales Arcade North Skywalk Pondok Indah Mall

T. +6221 7581 1111 www.pondokindahtownhouse.com FLOORPLAN

# LAYOUT CATTLEYA TYPE CORNER 5

2<sup>ND</sup> FLOOR

OPSI 1 - 3 LANTAI (DENGAN TANGGA DEPAN ) FLOOR : 3

:C1&33

NO.

LG FLOOR

2<sup>ND</sup> FLOOR

OPSI 2 - 3 LANTAI (TANPA TANGGA DEPAN ) FLOOR : 3 NO. :C1&33