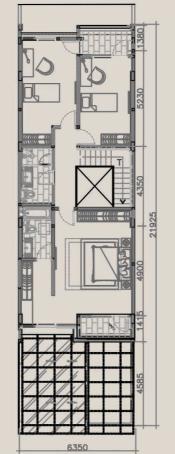

# LAYOUT CATTLEYA TYPE CORNER 5

2<sup>ND</sup> FLOOR

OPSI 1 - 3 LANTAI (DENGAN TANGGA DEPAN ) FLOOR : 3

:C1&33

NO.

LG FLOOR

2<sup>ND</sup> FLOOR

OPSI 2 - 3 LANTAI (TANPA TANGGA DEPAN ) FLOOR : 3 NO. :C1&33

#### 2<sup>ND</sup> FLOOR

0 (

6350

3330

6350

FLOOR NO.

OPSI 2 - 3 LANTAI (TANPA TANGGA DEPAN )

: 3