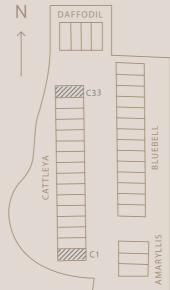

# LAYOUT CATTLEYA TYPE CORNER 5

2<sup>ND</sup> FLOOR

OPSI 1 - 3 LANTAI (DENGAN TANGGA DEPAN ) FLOOR : 3

:C1&33

NO.

LG FLOOR

2<sup>ND</sup> FLOOR

OPSI 2 - 3 LANTAI (TANPA TANGGA DEPAN ) FLOOR : 3 NO. :C1&33

## LAYOUT CATTLEYA TYPE MIDDLE 4

: C 3, 5, 7, 11, 15, 17, 21, 23, 25, 27, 29, 31