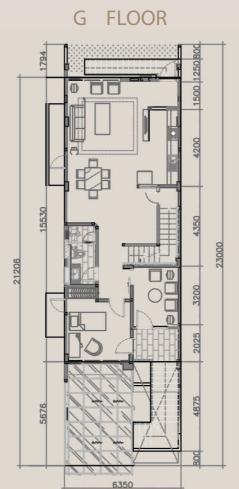

# NEW OPTION TYPE C



Pondok Indah Sales Arcade North Skywalk Pondok Indah Mall

T. +6221 7581 1111 www.pondokindahtownhouse.com FLOORPLAN



# LAYOUT CATTLEYA TYPE CORNER 5



2<sup>ND</sup> FLOOR





OPSI 1 - 3 LANTAI (DENGAN TANGGA DEPAN ) FLOOR : 3

:C1&33

NO.





LG FLOOR



2<sup>ND</sup> FLOOR



OPSI 2 - 3 LANTAI (TANPA TANGGA DEPAN ) FLOOR : 3 NO. :C1&33





## LAYOUT CATTLEYA TYPE MIDDLE 4

### LG FLOOR



#### 2<sup>ND</sup> FLOOR





0 (

6350





3330

6350

FLOOR NO.





OPSI 2 - 3 LANTAI (TANPA TANGGA DEPAN )

: 3

: C 3, 5, 7, 11, 15, 17, 21, 23, 25, 27, 29, 31



#### Disclaimer

While every reasonable care has been taken in the preparation of this media and the plan attached, the developer and its agent shall not be held responsible for any inaccuracies there in. All statements, specifications and plans are believed to be correct, but not to be relied upon as statements or representation of representation of facts. All floor areas, size and dimensions are approximate measurements only, subject to final survey and using equipmen