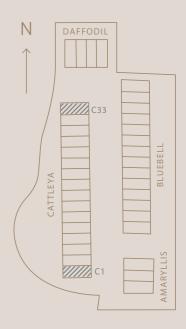

# LAYOUT CATTLEYA TYPE CORNER 5

2<sup>ND</sup> FLOOR

OPSI 1 - 3 LANTAI (DENGAN TANGGA DEPAN ) FLOOR : 3

:C1&33

NO.

LG FLOOR

2<sup>ND</sup> FLOOR

OPSI 2 - 3 LANTAI (TANPA TANGGA DEPAN ) FLOOR : 3 NO. :C1&33