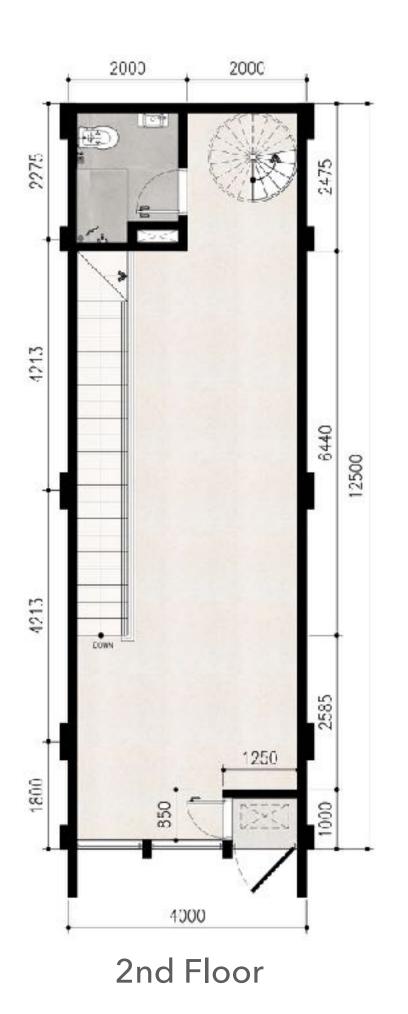

#### Sidewalk & Backyard

Offering sidewalk which allows your customers to see through your boutique from the side and also the front

Compact cafe is ideal at the backyard.

2nd Floor

# Private Room + Balcony

Ascend to the upper floor, where a private photo studio awaits, bathed in natural light pouring through large windows, perfect for capturing moments of pure artistry.

Complete with another cafe on the balcony.