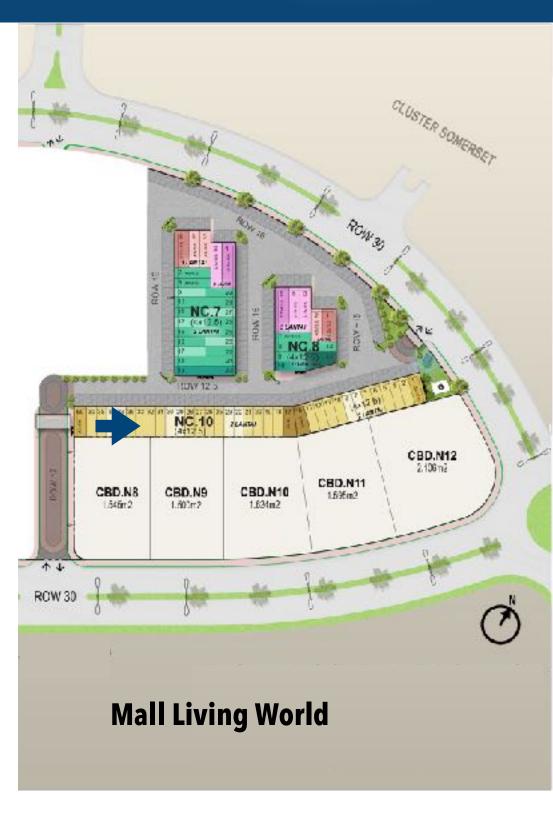

# In Front of Living World Mall with Direct Access

Situated right in front of Living World Mall as the biggest mall in cibubur,

North Square District has already the ecosystem of fashionable lifestyle.

# Nestled in The Most Crowded Area

Built in the Central Business District of Kota Wisata,

North Square District stand as vibrant relics of the city's rich commercial heritage.

Surrounded by 2
Clusters of
Shophouses with
Fresh Market

# In Front of Housing Cluster & 3 Schools

Located in front of Cluster Somerset & neighbored by 3 Schools,

North Square District has residents & students waiting to fulfill their needs through your business.