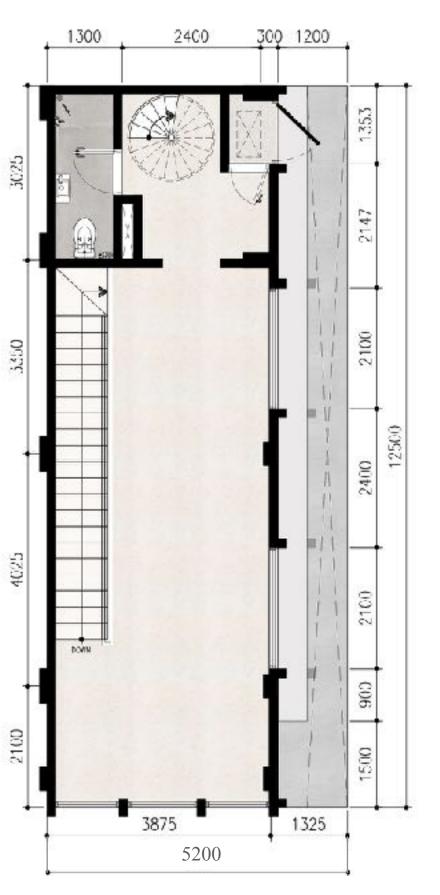

#### Tipe C

Offers a 3 level Urban Lifestyle Hub with :

- ★ Sidewalk
- ★ Backyard
- ★ Bathroom on each floor
- ★ Private Room on 2nd floor
- ★ Balcony on 2nd floor
- ★ Private Office on 3rd floor
- ★ Balcony on 3rd floor

LT : 106 m<sup>2</sup> LB : 255 m<sup>2</sup>

1st Floor

2nd Floor

3rd Floor