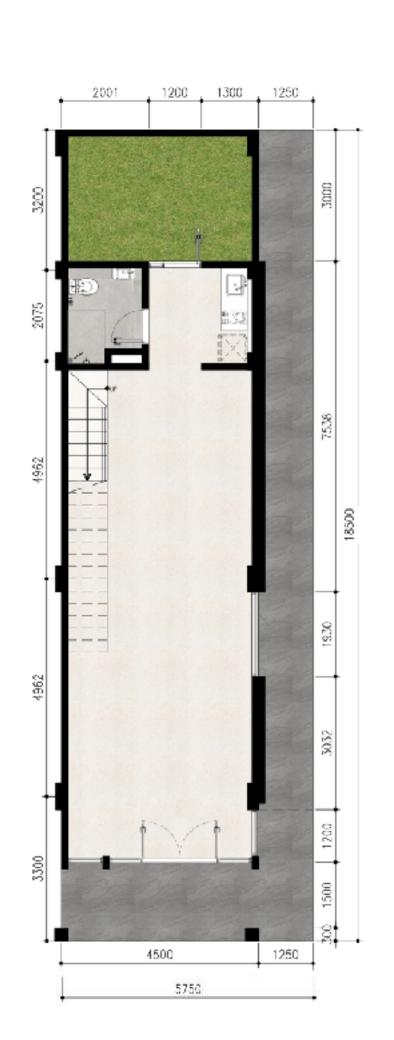

#### Tipe C

Offers a 3 level Urban Lifestyle Hub with :

- ★ Sidewalk
- ★ Backyard
- ★ Bathroom on each floor
- ★ Private Room on 2nd floor
- ★ Balcony on 2nd floor
- ★ Private Office on 3rd floor
- ★ Balcony on 3rd floor

#### Tipe C - Hook

Offers a 3 level Urban Lifestyle Hub with:

- ★ Sidewalk
- ★ Backyard
- ★ Bathroom on each floor
- ★ Private Room on 2nd floor
- ★ Balcony on 2nd floor
- ★ Private Office on 3rd floor
- ★ Balcony on 3rd floor

LT : 106 m<sup>2</sup> LB : 255 m<sup>2</sup>

1st Floor

2nd Floor

3rd Floor