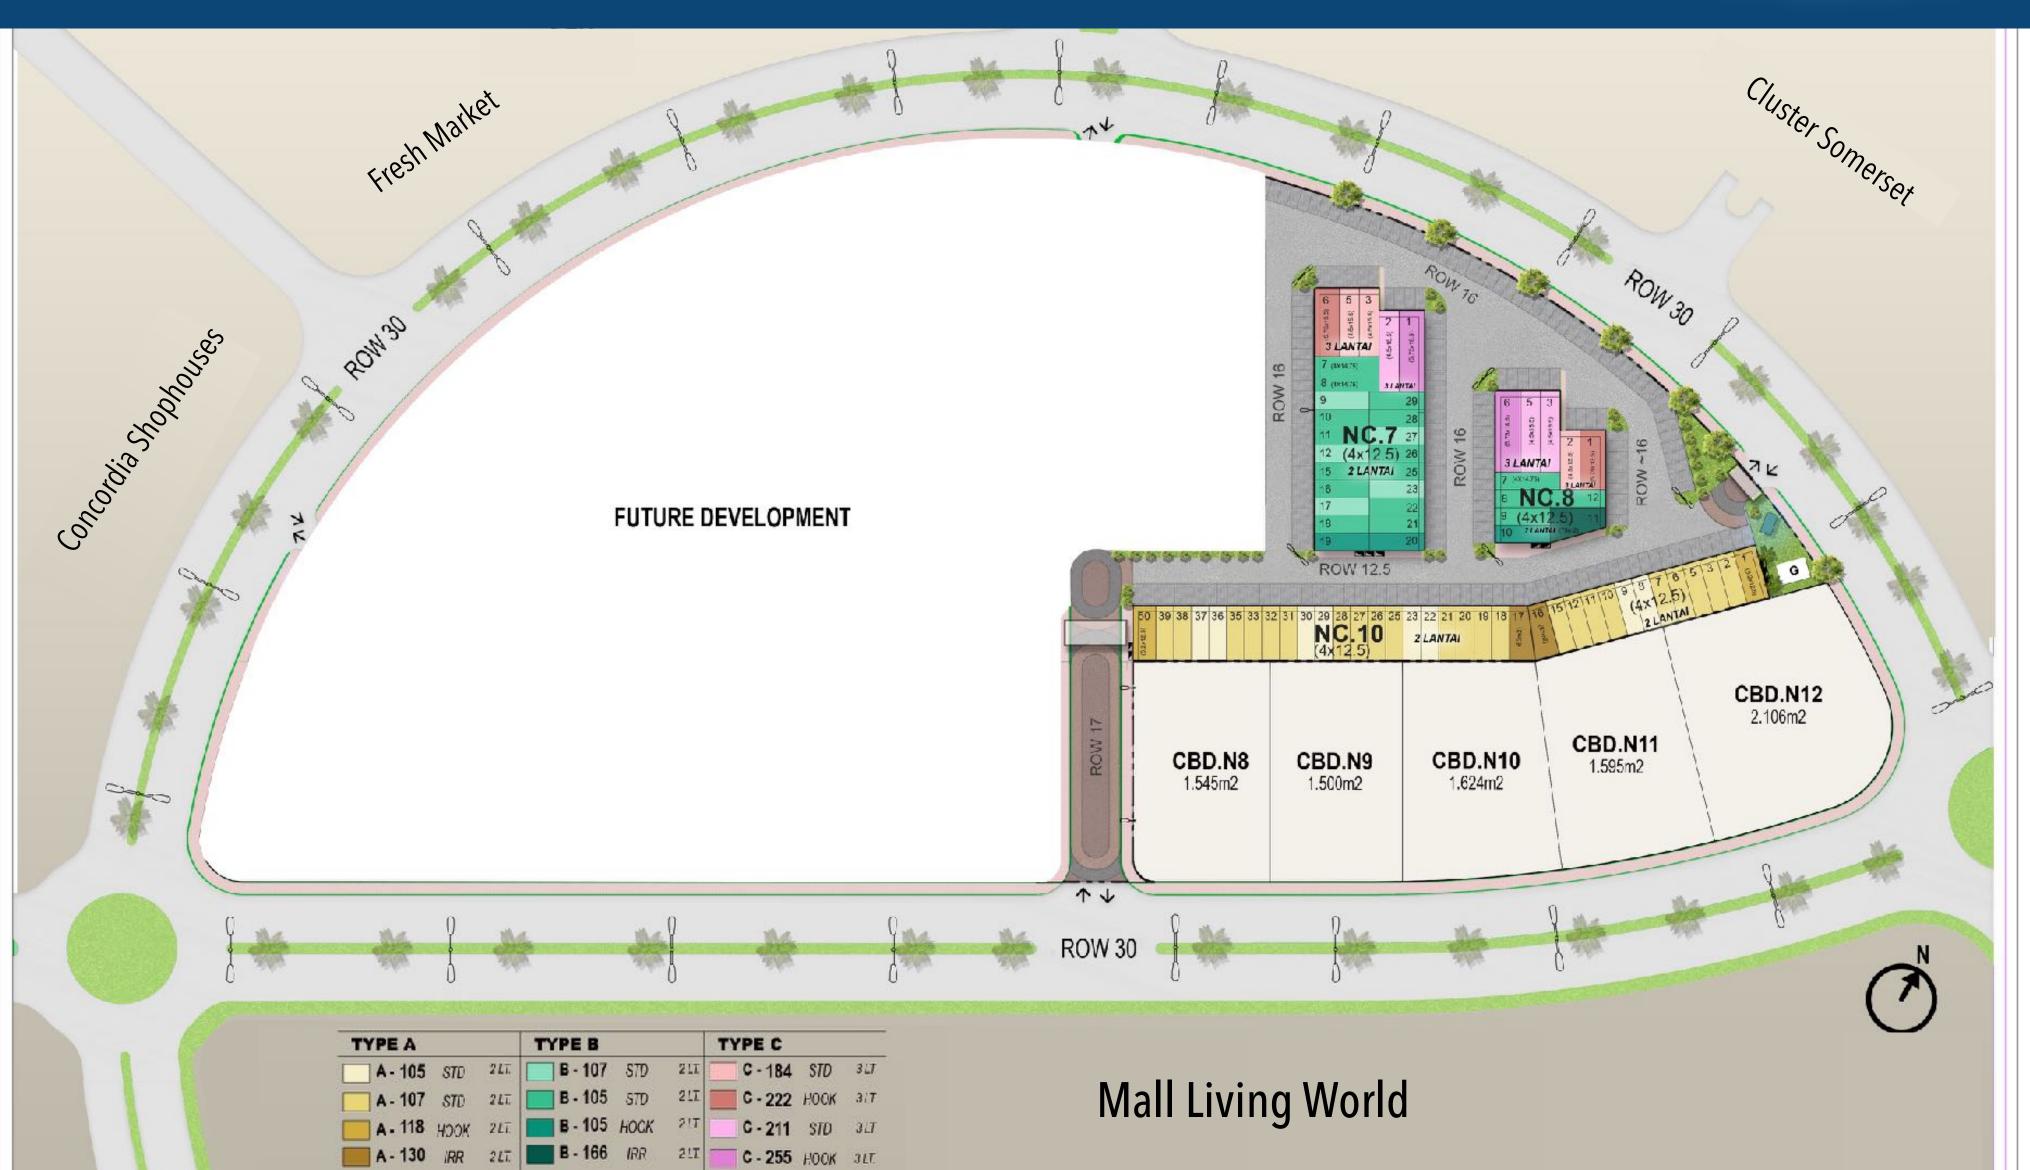

## Highly Developed Area

Located in a highly developed area which is in the Central Business
District of Kota Wisata,

North Square District is surrounded by fashionable lifestyle community.

# In Front of Living World Mall with Direct Access

Situated right in front of Living World Mall as the biggest mall in cibubur,

North Square District has already the ecosystem of fashionable lifestyle.

#### **4 Entrance Gates**

Encircled by 4 entrance gates,

North Square District benefits all units by providing entrance at all side.

# Nestled in The Most Crowded Area

Built in the Central Business District of Kota Wisata,

North Square District stand as vibrant relics of the city's rich commercial heritage.

Surrounded by 2
Clusters of
Shophouses with
Fresh Market

Encircled by 2 Clusters of Shophouses with varieties of stores and vibrant fresh market,

North Square District has the daily existing traffic for your profitable business

# In Front of Housing Cluster & 3 Schools

Located in front of Cluster Somerset & neighbored by 3 Schools,

North Square District has residents & students waiting to fulfill their needs through your business.

#### **Prime Investment**

71 units of Urban Lifestyle
Hub & 5 commercial lots
are ready for new
ownership!

Boasting a fashionable lifestyle ecosystem and versatile layout, presents an ideal canvas for diverse business ventures.

#### **Commercial Lot**

Offers a 1.545 m2 2.106 m2 Commercial Lot
up to 8 level, you can start
your dream business in the
most promising area of
Kota Wisata, right in front
of Living World Mall.