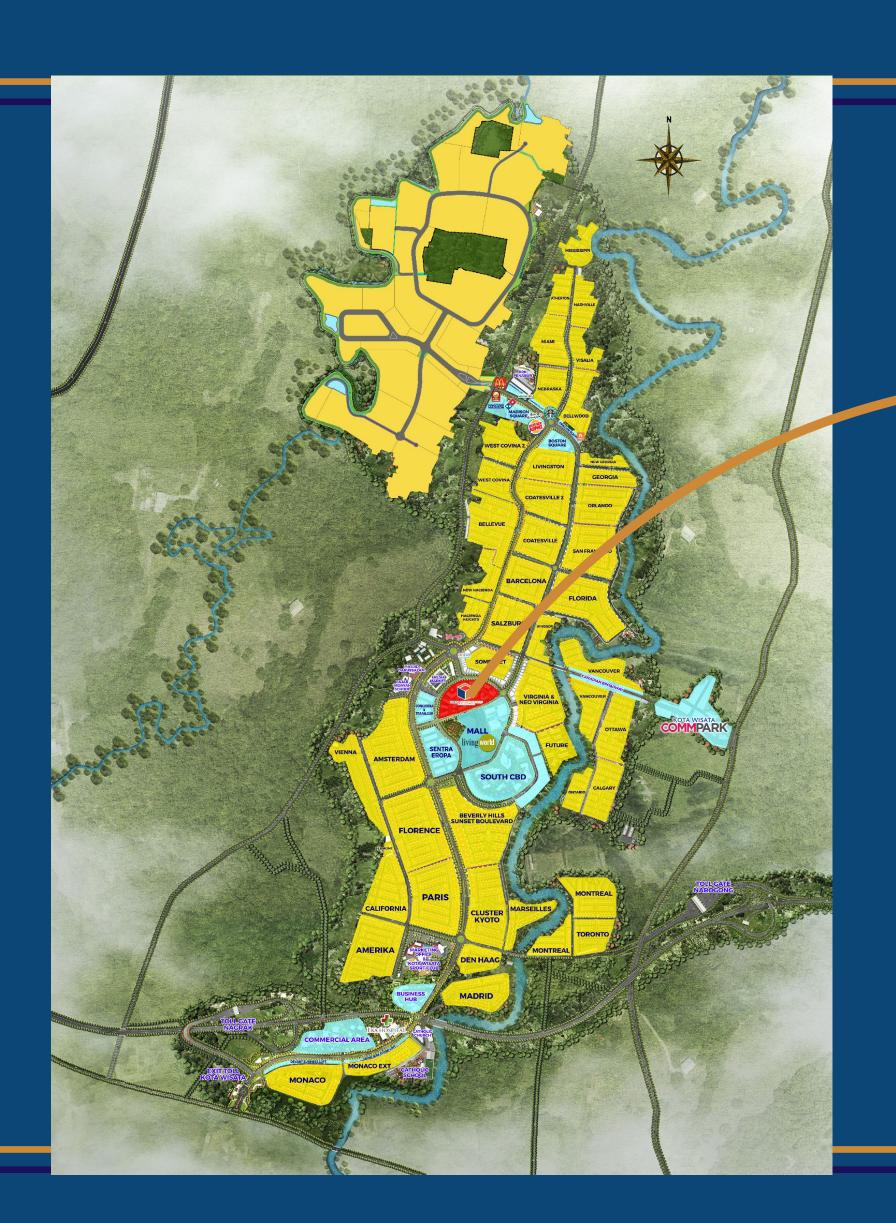

## Highly Developed Area

Located in a highly developed area which is in the Central Business
District of Kota Wisata,

North Square District is surrounded by fashionable lifestyle community.

# Nestled in The Most Crowded Area

Built in the Central Business District of Kota Wisata,

North Square District stand as vibrant relics of the city's rich commercial heritage.

Surrounded by 2
Clusters of
Shophouses with
Fresh Market