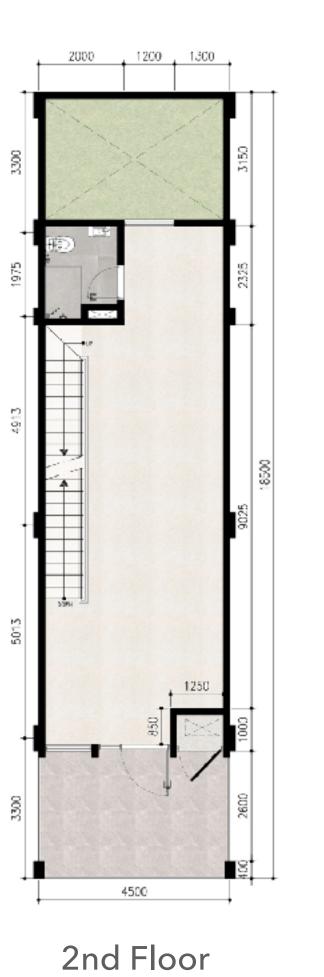

#### Sidewalk & Backyard

Offering sidewalk which allows your customers to see through your boutique from the side and also the front

Compact cafe is ideal at the backyard.

2nd Floor

#### Tipe C

Offers a 3 level Urban Lifestyle Hub with :

- ★ Sidewalk
- ★ Backyard
- ★ Bathroom on each floor
- ★ Private Room on 2nd floor
- ★ Balcony on 2nd floor
- ★ Private Office on 3rd floor
- ★ Balcony on 3rd floor

#### Tipe C - Hook

Offers a 3 level Urban Lifestyle Hub with:

- ★ Sidewalk
- ★ Backyard
- ★ Bathroom on each floor
- ★ Private Room on 2nd floor
- ★ Balcony on 2nd floor
- ★ Private Office on 3rd floor
- ★ Balcony on 3rd floor

LT : 106 m<sup>2</sup> LB : 255 m<sup>2</sup>

1st Floor

2nd Floor

3rd Floor