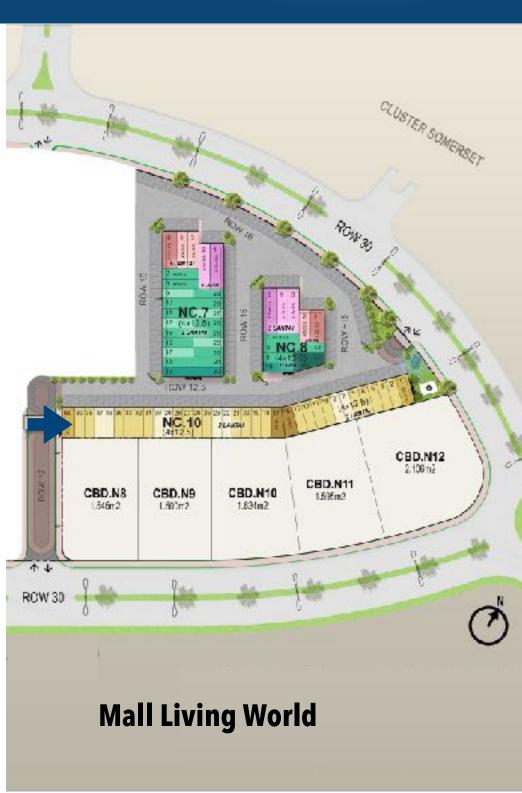

# In Front of Living World Mall with Direct Access

Situated right in front of Living World Mall as the biggest mall in cibubur,

North Square District has already the ecosystem of fashionable lifestyle.

# In Front of Housing Cluster & 3 Schools

Located in front of Cluster Somerset & neighbored by 3 Schools,

North Square District has residents & students waiting to fulfill their needs through your business.

#### **Commercial Lot**

Offers a 1.545 m2 2.106 m2 Commercial Lot
up to 8 level, you can start
your dream business in the
most promising area of
Kota Wisata, right in front
of Living World Mall.