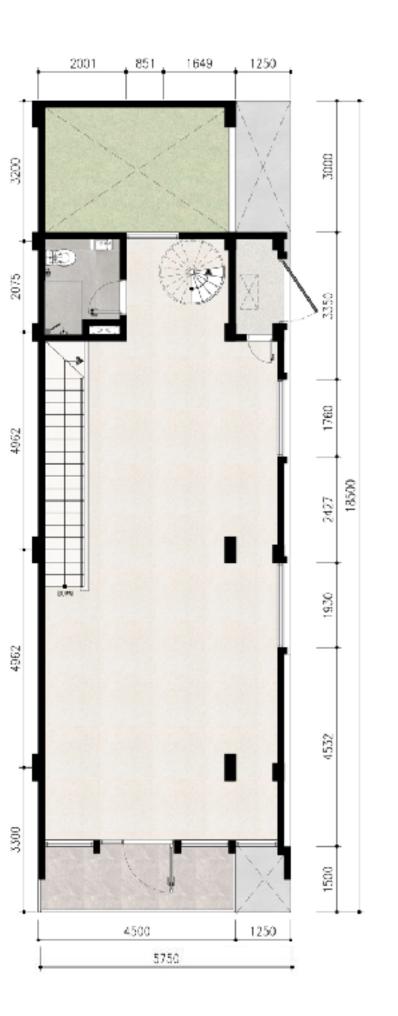

#### Tipe C

Offers a 3 level Urban Lifestyle Hub with :

- ★ Sidewalk
- ★ Backyard
- ★ Bathroom on each floor
- ★ Private Room on 2nd floor
- ★ Balcony on 2nd floor
- ★ Private Office on 3rd floor
- ★ Balcony on 3rd floor

#### Tipe C - Hook

Offers a 3 level Urban Lifestyle Hub with:

- ★ Sidewalk
- ★ Backyard
- ★ Bathroom on each floor
- ★ Private Room on 2nd floor
- ★ Balcony on 2nd floor
- ★ Private Office on 3rd floor
- ★ Balcony on 3rd floor

LT : 106 m<sup>2</sup> LB : 255 m<sup>2</sup>

1st Floor

2nd Floor

3rd Floor