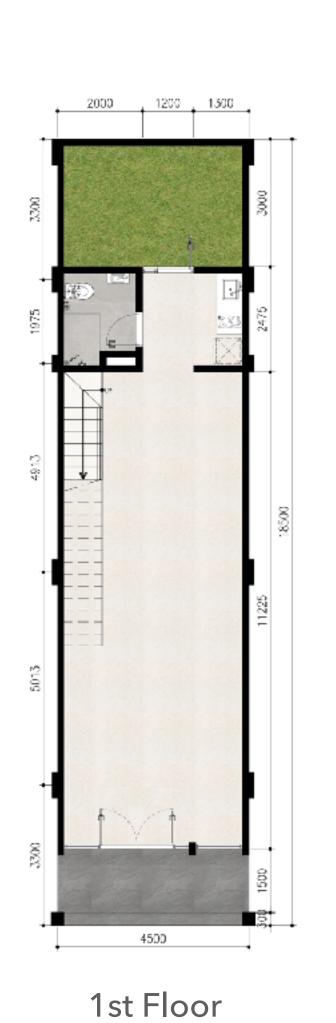

1st Floor

#### Tipe C

Offers a 3 level Urban Lifestyle Hub with :

- ★ Sidewalk
- ★ Backyard
- ★ Bathroom on each floor
- ★ Private Room on 2nd floor
- ★ Balcony on 2nd floor
- ★ Private Office on 3rd floor
- ★ Balcony on 3rd floor

#### Tipe C - Hook

Offers a 3 level Urban Lifestyle Hub with:

- ★ Sidewalk
- ★ Backyard
- ★ Bathroom on each floor
- ★ Private Room on 2nd floor
- ★ Balcony on 2nd floor
- ★ Private Office on 3rd floor
- ★ Balcony on 3rd floor

LT : 106 m<sup>2</sup> LB : 255 m<sup>2</sup>

1st Floor

2nd Floor

3rd Floor