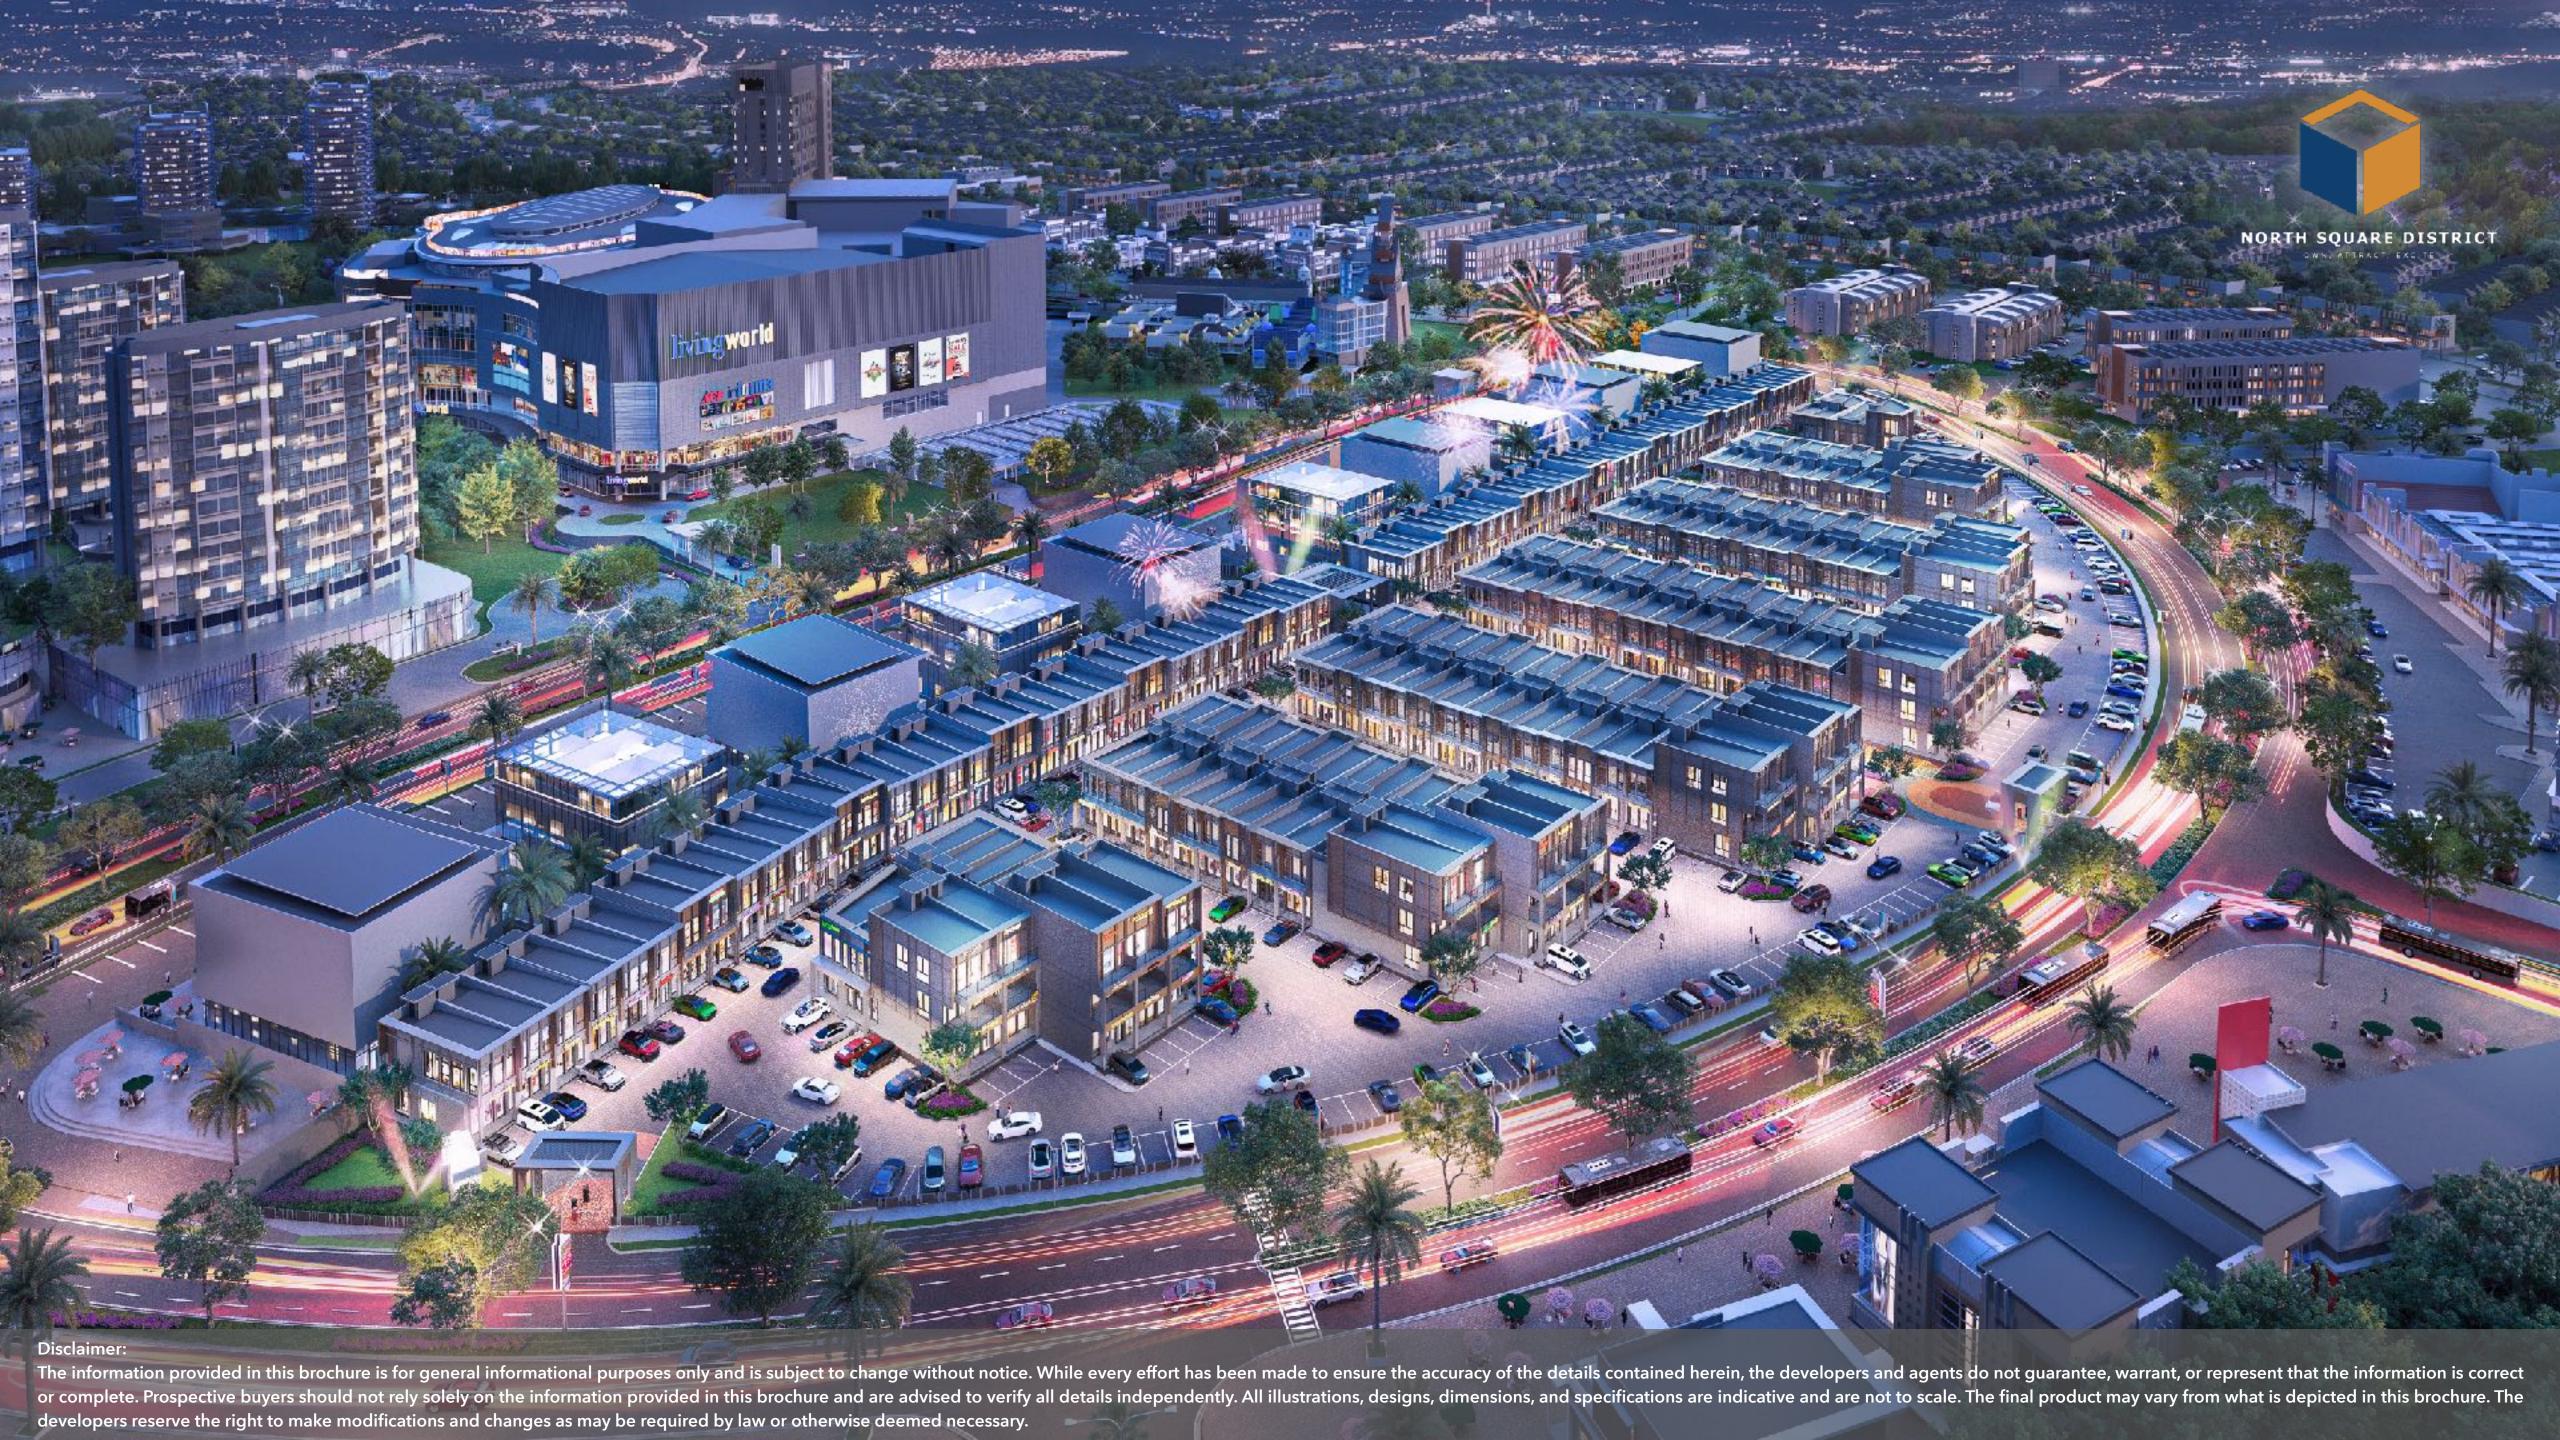

## Highly Developed Area

Located in a highly developed area which is in the Central Business
District of Kota Wisata,

North Square District is surrounded by fashionable lifestyle community.

# In Front of Living World Mall with Direct Access

Situated right in front of Living World Mall as the biggest mall in cibubur,

North Square District has already the ecosystem of fashionable lifestyle.

# Nestled in The Most Crowded Area

Built in the Central Business District of Kota Wisata,

North Square District stand as vibrant relics of the city's rich commercial heritage.

Surrounded by 2
Clusters of
Shophouses with
Fresh Market