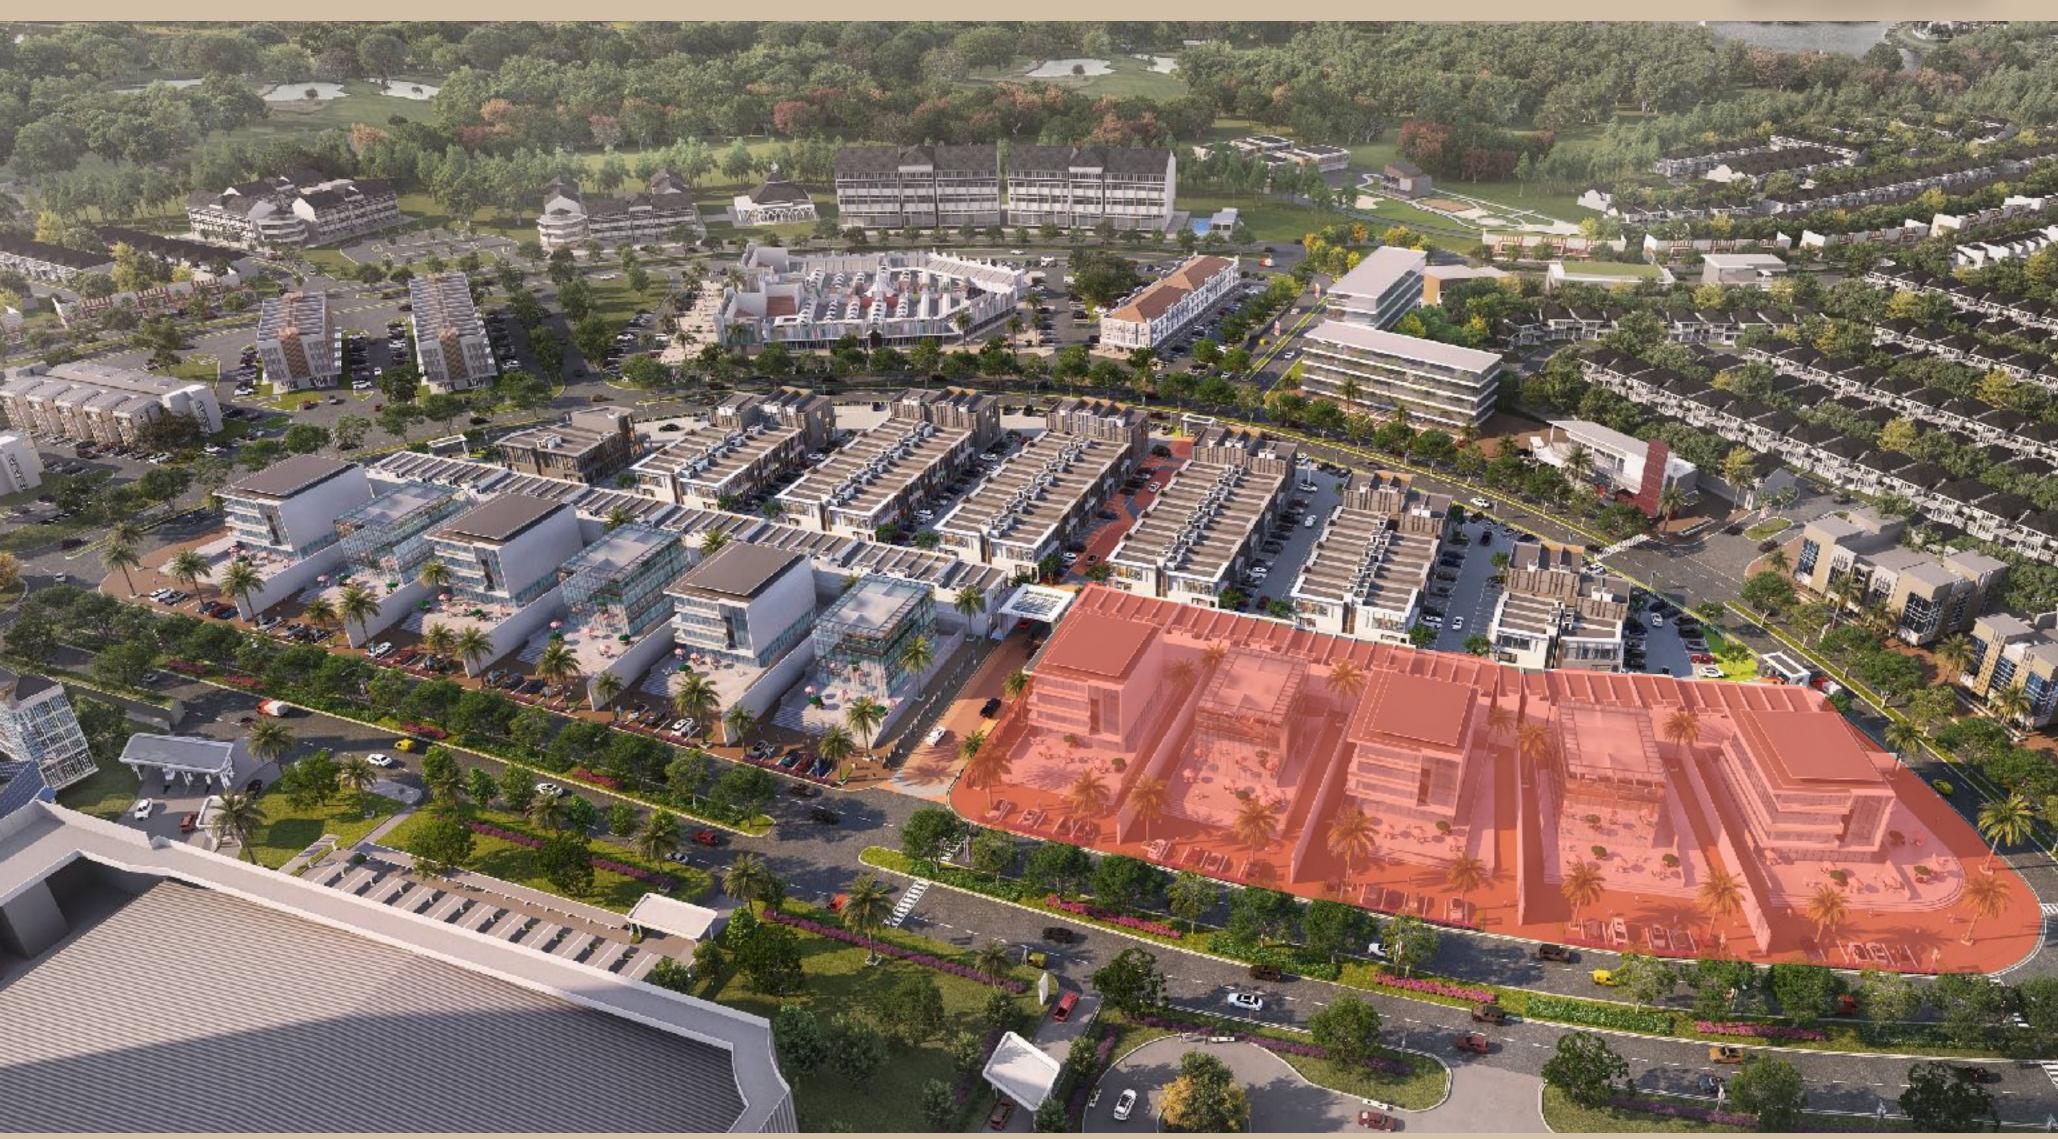

## Highly Developed Area

Located in a highly developed area which is in the Central Business
District of Kota Wisata,

North Square District is surrounded by fashionable lifestyle community.

# In Front of Living World Mall with Direct Access

Situated right in front of Living World Mall as the biggest mall in cibubur,

North Square District has already the ecosystem of fashionable lifestyle.

# Nestled in The Most Crowded Area

Built in the Central Business District of Kota Wisata,

North Square District stand as vibrant relics of the city's rich commercial heritage.

Surrounded by 2
Clusters of
Shophouses with
Fresh Market