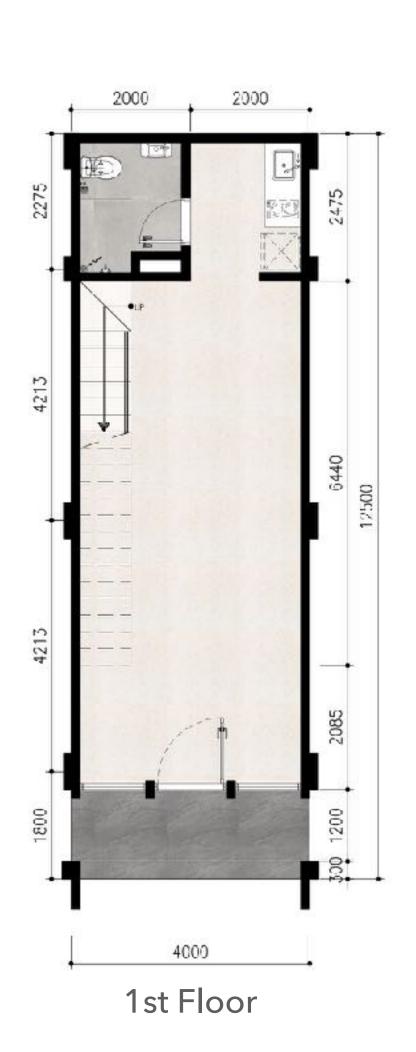

1st Floor

#### Sidewalk & Backyard

Offering sidewalk which allows your customers to see through your boutique from the side and also the front

Compact cafe is ideal at the backyard.

2nd Floor