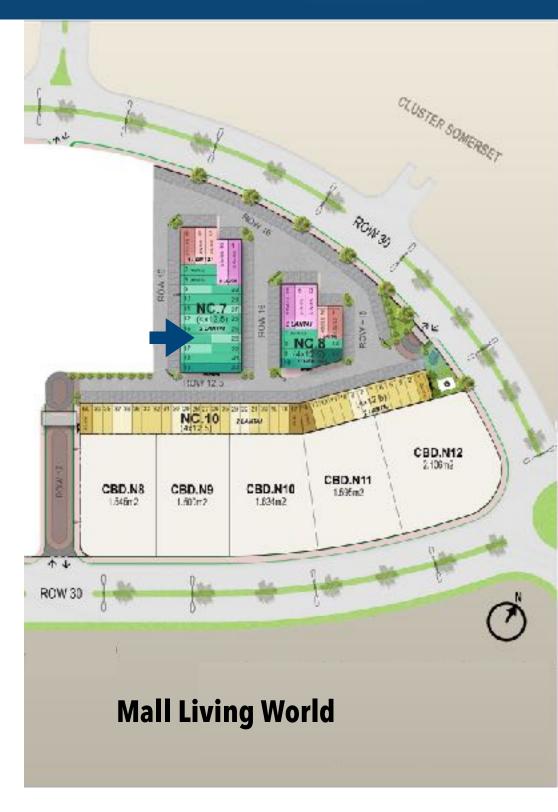

# In Front of Living World Mall with Direct Access

Situated right in front of Living World Mall as the biggest mall in cibubur,

North Square District has already the ecosystem of fashionable lifestyle.

# Nestled in The Most Crowded Area

Built in the Central Business District of Kota Wisata,

North Square District stand as vibrant relics of the city's rich commercial heritage.

Surrounded by 2
Clusters of
Shophouses with
Fresh Market

Encircled by 2 Clusters of Shophouses with varieties of stores and vibrant fresh market,

North Square District has the daily existing traffic for your profitable business

# In Front of Housing Cluster & 3 Schools

Located in front of Cluster Somerset & neighbored by 3 Schools,

North Square District has residents & students waiting to fulfill their needs through your business.