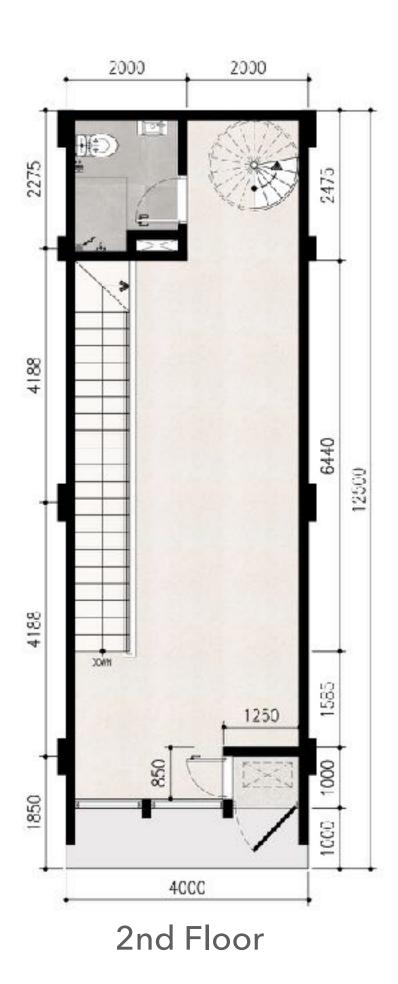

# Private Office + Balcony

Move up to the highest level where a private office space awaits, offering an inspiring environment for focused productivity.

Step out onto the balcony, a tranquil oasis amidst the city's hustle and bustle, where panoramic views stretch out before you.

#### **Utmost Opportunity**

Urban Lifestyle Hub offers three-level stands as a beacon of opportunity and potential.

Each floor unveils a world of possibilities, beckoning entrepreneurs, creatives, and investors alike to carve out their vision within its versatile spaces.