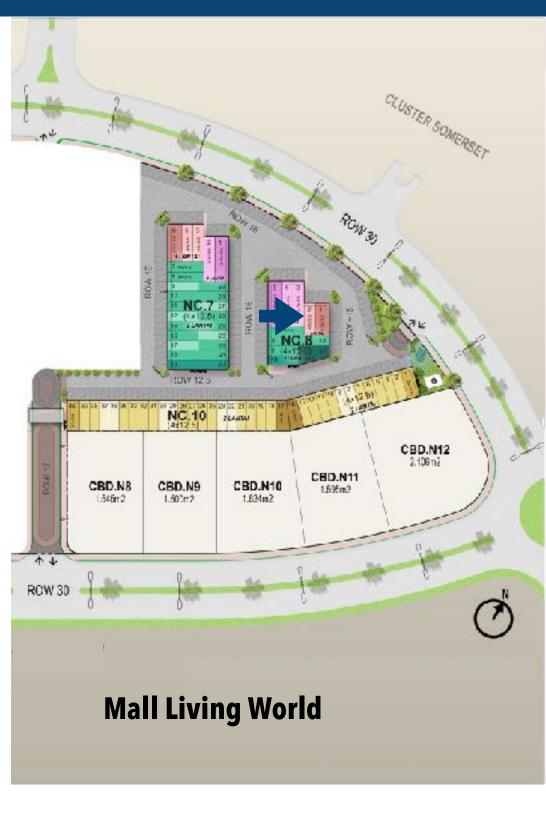

# In Front of Living World Mall with Direct Access

Situated right in front of Living World Mall as the biggest mall in cibubur,

North Square District has already the ecosystem of fashionable lifestyle.

# Nestled in The Most Crowded Area

Built in the Central Business District of Kota Wisata,

North Square District stand as vibrant relics of the city's rich commercial heritage.

Surrounded by 2
Clusters of
Shophouses with
Fresh Market

# In Front of Housing Cluster & 3 Schools

Located in front of Cluster Somerset & neighbored by 3 Schools,

North Square District has residents & students waiting to fulfill their needs through your business.