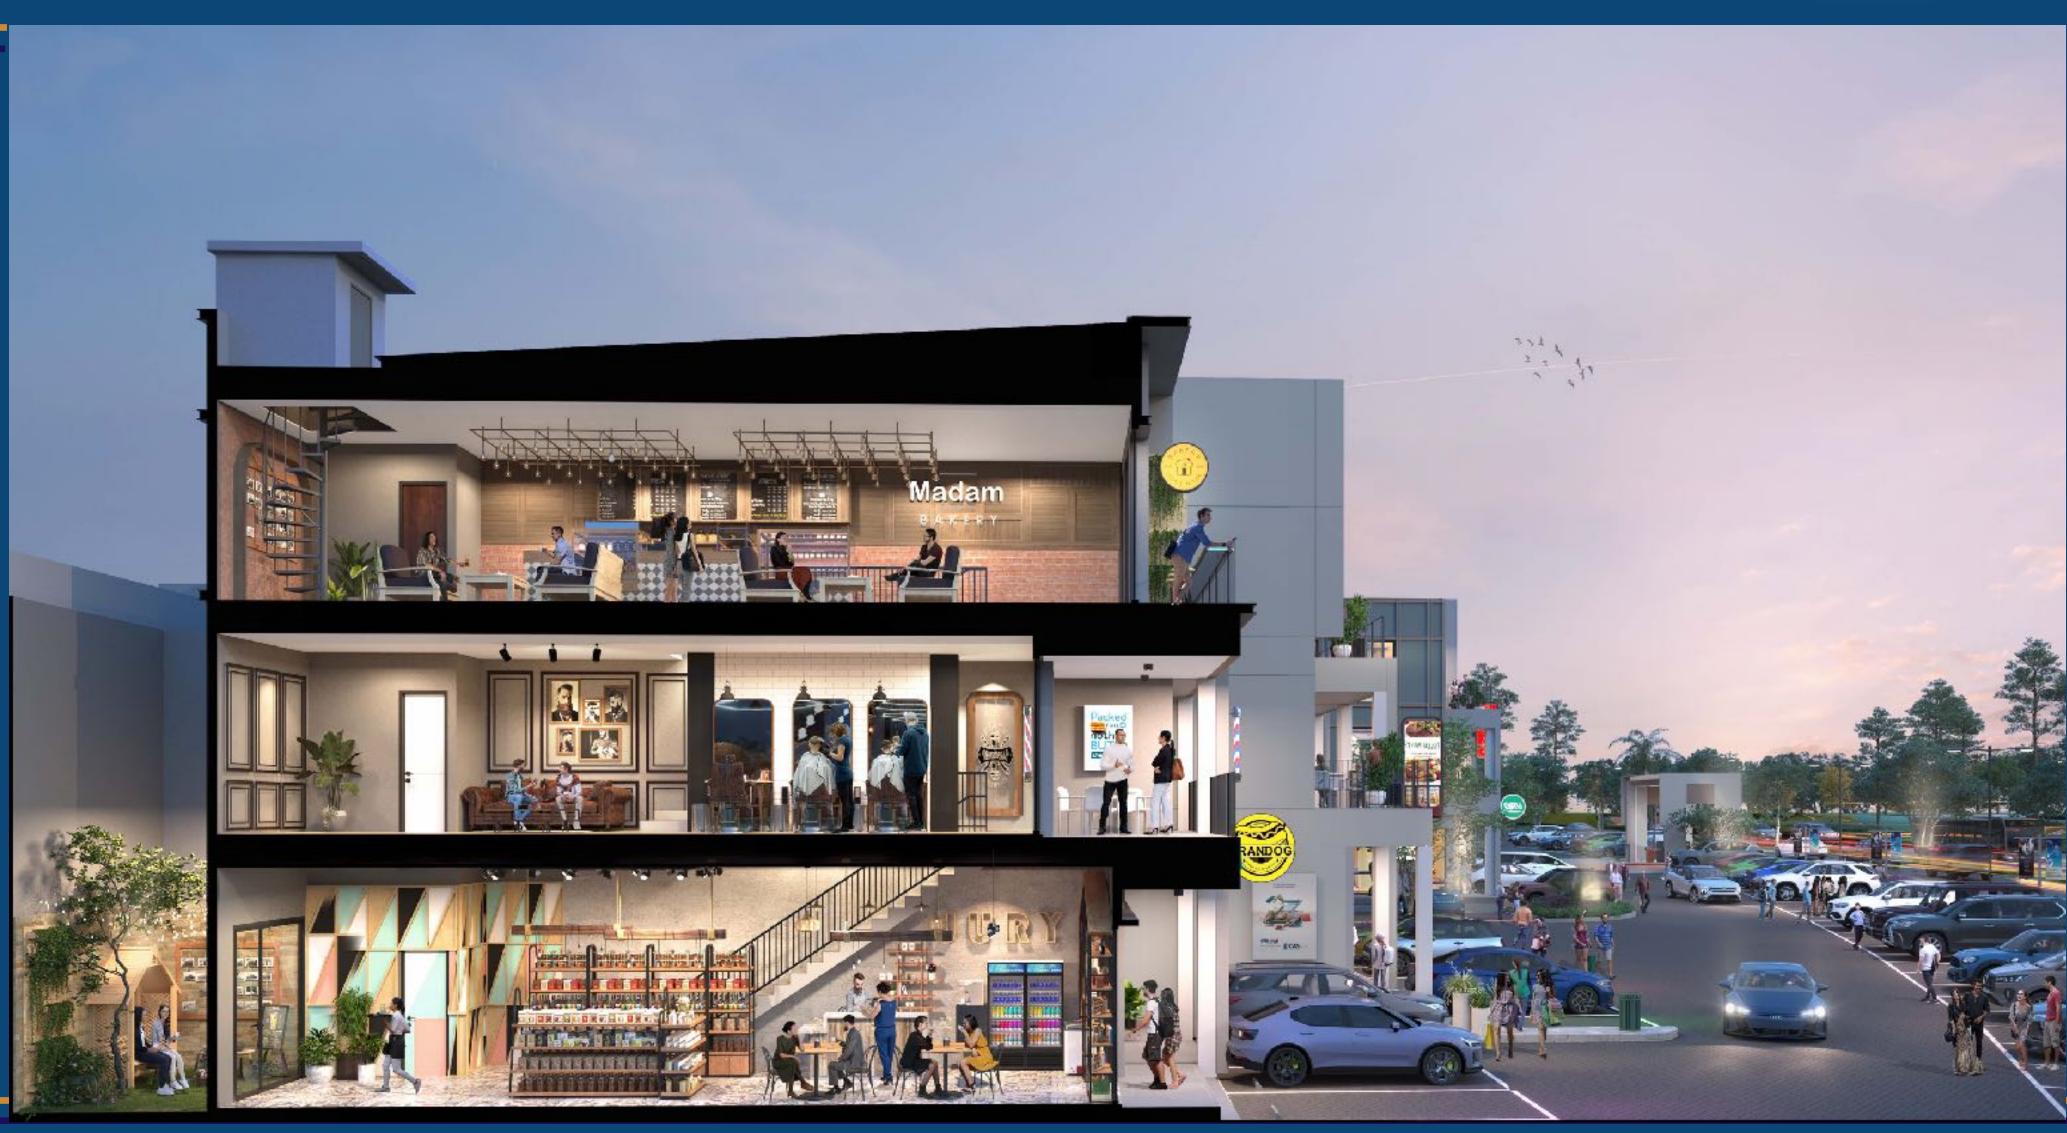

#### **Utmost Opportunity**

Urban Lifestyle Hub offers three-level stands as a beacon of opportunity and potential.

Each floor unveils a world of possibilities, beckoning entrepreneurs, creatives, and investors alike to carve out their vision within its versatile spaces.

#### Sidewalk & Backyard

Offering sidewalk which allows your customers to see through your boutique from the side and also the front

Compact cafe is ideal at the backyard.

2nd Floor

# Private Room + Balcony

Ascend to the upper floor, where a private photo studio awaits, bathed in natural light pouring through large windows, perfect for capturing moments of pure artistry.

Complete with another cafe on the balcony.

# Private Office + Balcony

Move up to the highest level where a private office space awaits, offering an inspiring environment for focused productivity.

Step out onto the balcony, a tranquil oasis amidst the city's hustle and bustle, where panoramic views stretch out before you.