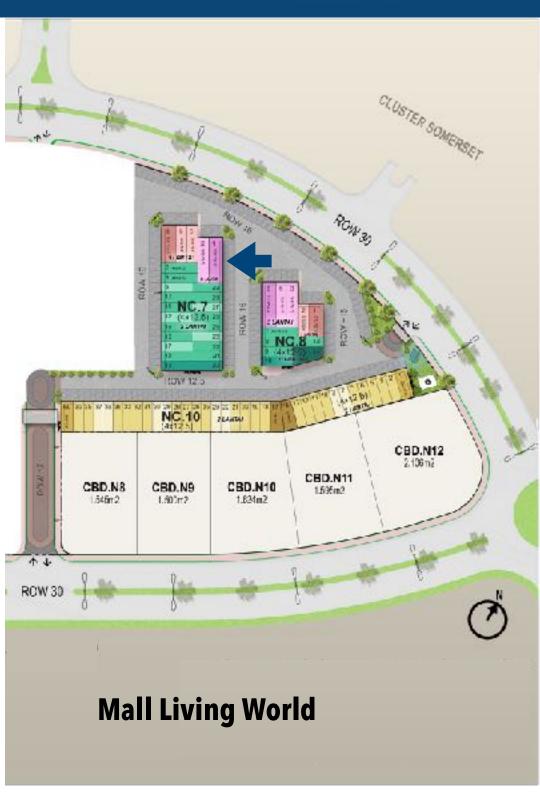

## Highly Developed Area

Located in a highly developed area which is in the Central Business
District of Kota Wisata,

North Square District is surrounded by fashionable lifestyle community.

# In Front of Living World Mall with Direct Access

Situated right in front of Living World Mall as the biggest mall in cibubur,

North Square District has already the ecosystem of fashionable lifestyle.

# Nestled in The Most Crowded Area

Built in the Central Business District of Kota Wisata,

North Square District stand as vibrant relics of the city's rich commercial heritage.

Surrounded by 2
Clusters of
Shophouses with
Fresh Market

Encircled by 2 Clusters of Shophouses with varieties of stores and vibrant fresh market,

North Square District has the daily existing traffic for your profitable business

# In Front of Housing Cluster & 3 Schools

Located in front of Cluster Somerset & neighbored by 3 Schools,

North Square District has residents & students waiting to fulfill their needs through your business.