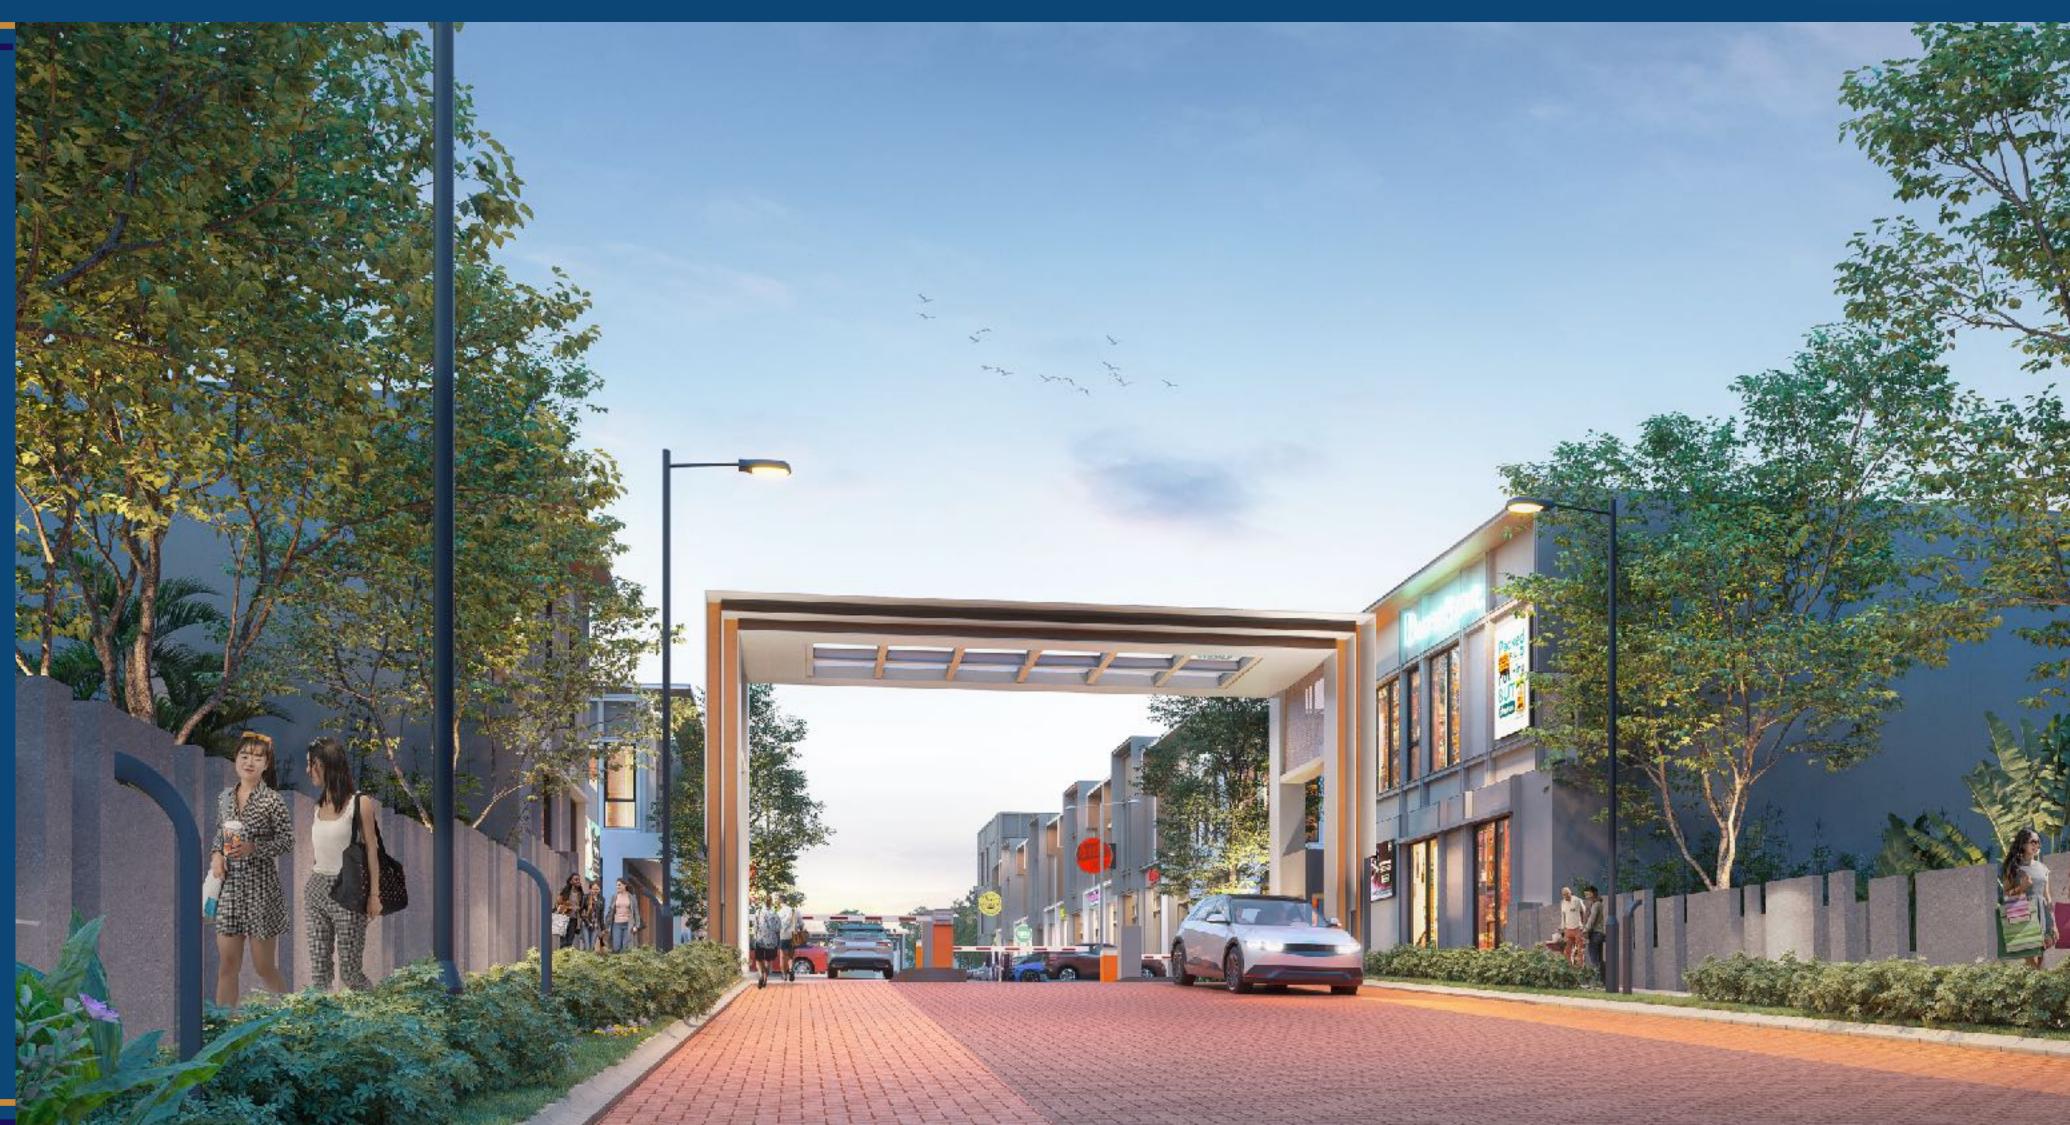

#### Radiant Midway Hall

Delicate patterns etched into the paving block is the main way in the middle from south gate to the north gate while also as a picture of fashionable lifestyle ecosystem.

#### **4 Entrance Gates**

Encircled by 4 entrance gates,

North Square District benefits all units by providing entrance at all side.