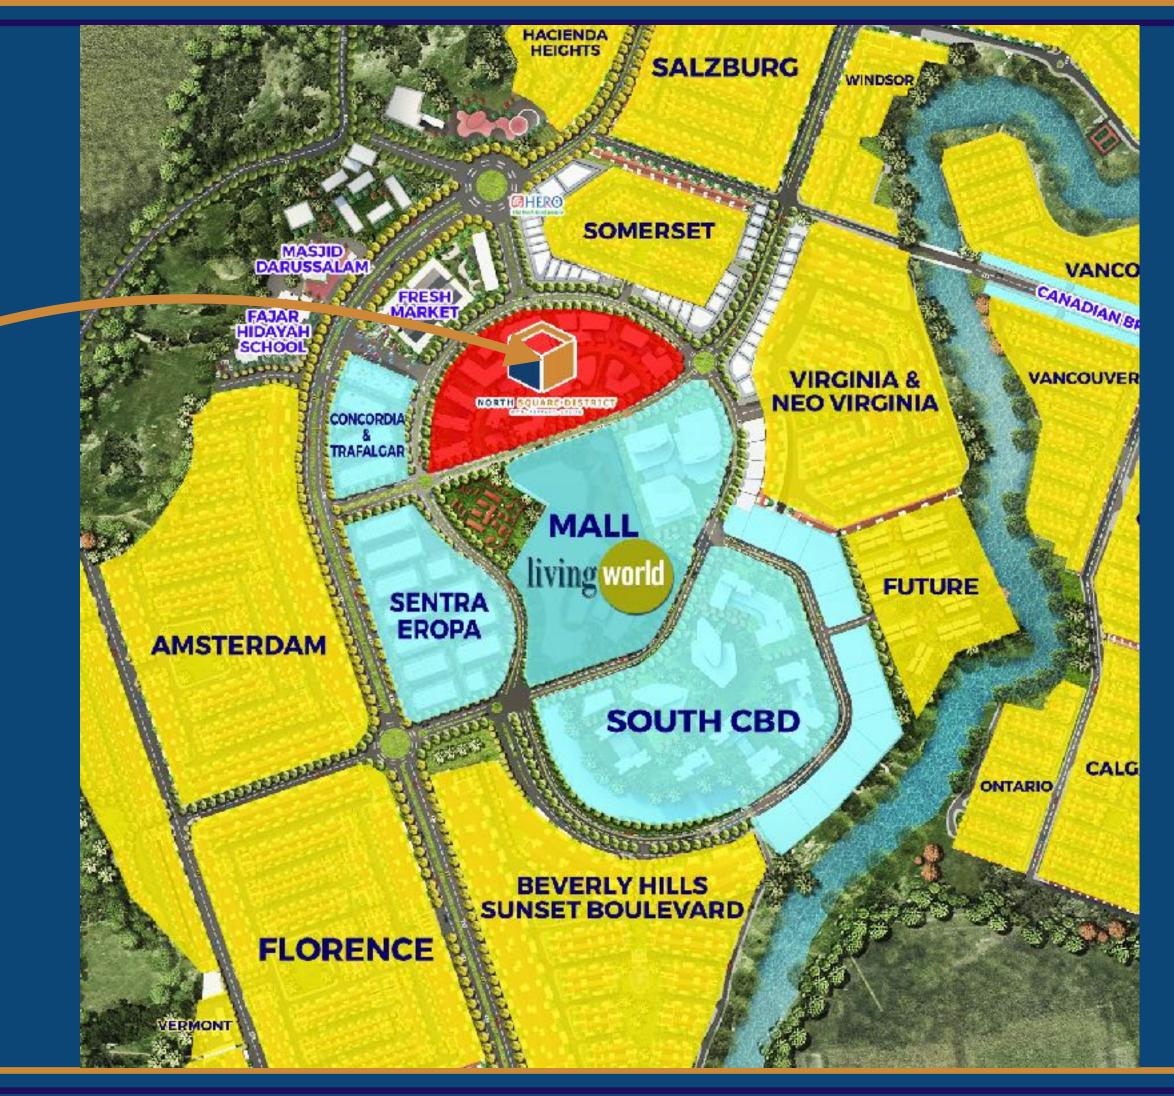

# In Front of Living World Mall with Direct Access

Situated right in front of Living World Mall as the biggest mall in cibubur,

North Square District has already the ecosystem of fashionable lifestyle.

#### **4 Entrance Gates**

Encircled by 4 entrance gates,

North Square District benefits all units by providing entrance at all side.

Encircled by 2 Clusters of Shophouses with varieties of stores and vibrant fresh market,

North Square District has the daily existing traffic for your profitable business

# In Front of Housing Cluster & 3 Schools

Located in front of Cluster Somerset & neighbored by 3 Schools,

North Square District has residents & students waiting to fulfill their needs through your business.