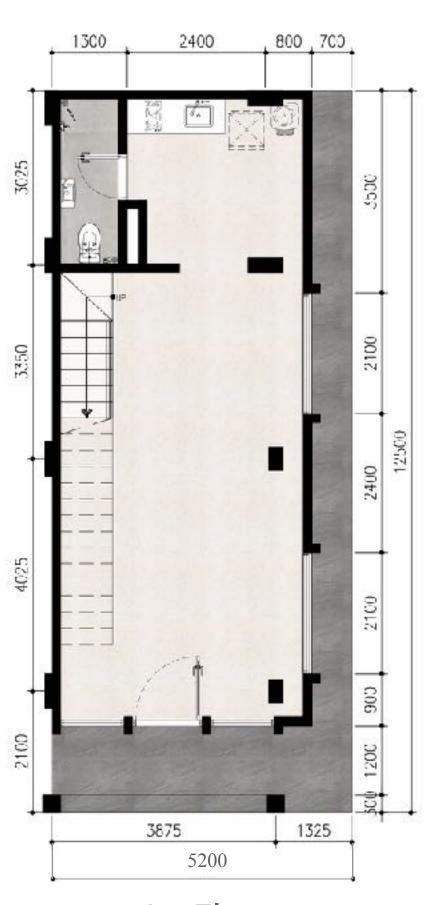

#### Tipe C

Offers a 3 level Urban Lifestyle Hub with :

- ★ Sidewalk
- ★ Backyard
- ★ Bathroom on each floor
- ★ Private Room on 2nd floor
- ★ Balcony on 2nd floor
- ★ Private Office on 3rd floor
- ★ Balcony on 3rd floor

LT : 106 m<sup>2</sup> LB : 255 m<sup>2</sup>

1st Floor

2nd Floor

3rd Floor