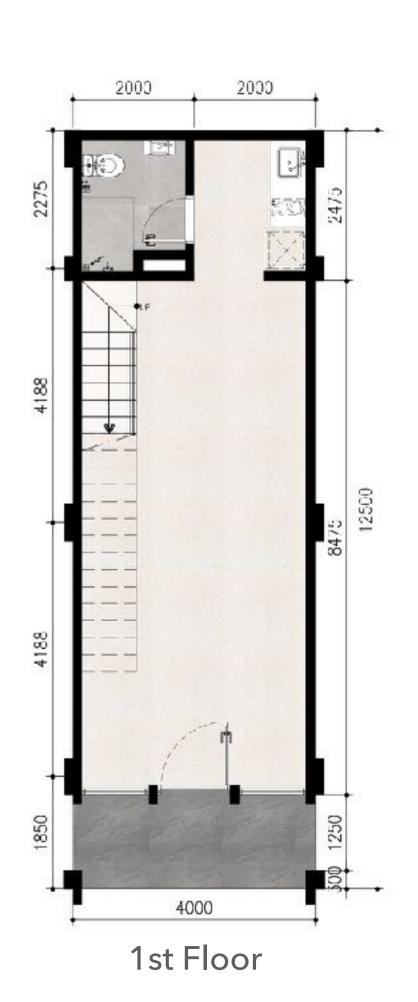

1st Floor

#### Sidewalk & Backyard

Offering sidewalk which allows your customers to see through your boutique from the side and also the front

Compact cafe is ideal at the backyard.

2nd Floor