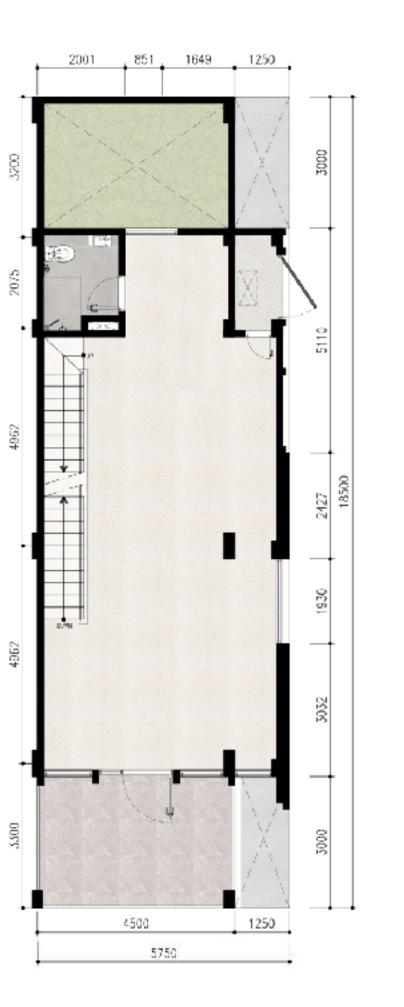

#### Tipe C

Offers a 3 level Urban Lifestyle Hub with :

- ★ Sidewalk
- ★ Backyard
- ★ Bathroom on each floor
- ★ Private Room on 2nd floor
- ★ Balcony on 2nd floor
- ★ Private Office on 3rd floor
- ★ Balcony on 3rd floor

#### Tipe C - Hook

Offers a 3 level Urban Lifestyle Hub with:

- ★ Sidewalk
- ★ Backyard
- ★ Bathroom on each floor
- ★ Private Room on 2nd floor
- ★ Balcony on 2nd floor
- ★ Private Office on 3rd floor
- ★ Balcony on 3rd floor

LT : 106 m<sup>2</sup> LB : 255 m<sup>2</sup>

1st Floor

2nd Floor

3rd Floor