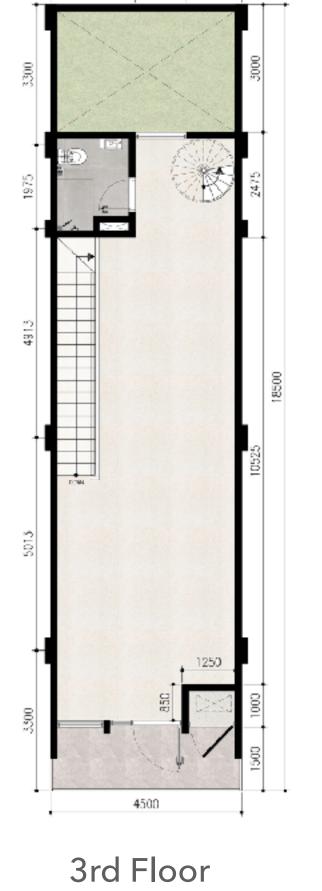

3rd Floor

# Private Office + Balcony

Move up to the highest level where a private office space awaits, offering an inspiring environment for focused productivity.

Step out onto the balcony, a tranquil oasis amidst the city's hustle and bustle, where panoramic views stretch out before you.