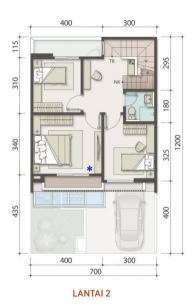

#### 7X12 **PREMIUM 1 ATTIC**

LT: 84 m<sup>2</sup> LB: 144 m<sup>2</sup>

7X12

LT: 84 m<sup>2</sup> LB: 144 m<sup>2</sup>

🛏 4 📛 3 🖘 1 🕐 1

🛏 3 📛 3 🖘 1 🕐 1

LANTAI ATTIC

700

LANTAI 2