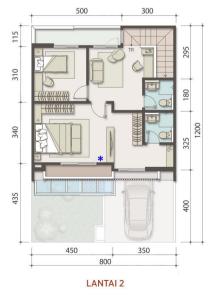

</sup>

₩3 ₩4 ₩1 1

• Meja dapur beton tidak termasuk, Instalasi sudah disiapkan

\* Fasad & denah menyesuaikan pilihan tampak depan

Disclaimer: Untuk pengembangan mutu, spesifikasi dan desain dapat berubah sewaktu-waktu tanpa pemberitahuan terlebih dahulu dan merupakan hak penuh pengembang. Illustrasi yang ditampilkan hanyalah merupakan contoh dan bukan merupakan bagian jual beli.

700

LANTAI 2

### Denah ATTIC

LANTAI ATTIC

## A Home with Flexible Space











# **8x12**



#### 8X12 DELUXE

LT: 96 m<sup>2</sup> LB: 105 m<sup>2</sup>

🖿 3 📛 2 🖘 1

- Meja dapur beton tidak termasuk, Instalasi sudah disiapkan
- Fasad & denah menyesuaikan pilihan tampak depan





#### 8X12 **PREMIUM 1 ATTIC**

LT: 96 m<sup>2</sup> LB: 161 m<sup>2</sup>

🛏 3 🛱 3 🖘 1 🕐 1

# 400 400 800

LANTAI 1







#### 8X12 **PREMIUM 2 ATTIC**

LT: 96 m<sup>2</sup> LB: 161 m<sup>2</sup>

🛏 4 🚔 3 🗫 1 ♠1

#### 8X12 **PREMIUM 3 ATTIC**

LT: 96 m<sup>2</sup> LB: 161 m<sup>2</sup>

₩3 ₩4 ↔1 1

• Meja dapur beton tidak termasuk, Instalasi sudah disiapkan

\* Fasad & denah menyesuaikan pilihan tampak depan



LANTAI ATTIC



Disclaimer: Untuk pengembangan mutu, spesifikasi dan desain dapat berubah sewaktu-waktu tanpa pemberitahuan terlebih dahulu dan merupakan hak penuh pengembang. Illustrasi yang ditampilkan hanyalah merupakan contoh dan bukan merupakan bagian jual beli.

### Denah ATTIC

LANTAI ATTIC





300



VAR 800 LANTAI 2



LT: VAR m<sup>2</sup> LB: 161 m<sup>2</sup>

8X12

LT: VAR m<sup>2</sup>

LB: 161 m<sup>2</sup>

**PREMIUM 1** 

**HOOK ATTIC** 

🛏 3 🖶 3 ର⇒1 🕐 1

🛏 4 🖶 3 🚌 1 🕐 1

#### ATTI