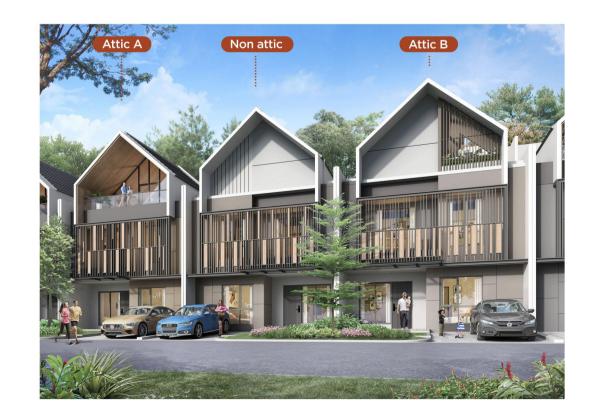

#### Flexible Spaces

Cluster Strozzi memiliki keistimewaan dengan keberadaan attic yang memaksimalkan penggunaan ruang hunian dengan pilihan yang fleksibel sesuai peruntukan ruang yang diinginkan.

Cluster Strozzi dilengkapi dengan integrated smart home system dan pemasangan solar panel untuk kenyamanan hunian.