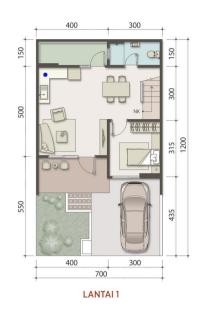

#### 7X12 DELUXE

LT: 84 m<sup>2</sup> LB: 92 m<sup>2</sup>

🖿 3 📛 2 🖘 1

- Meja dapur beton tidak termasuk, Instalasi sudah disiapkan
- Fasad & denah menyesuaikan pilihan tampak depan

## 300 700 400 300 LANTAI 1

LANTAI 1