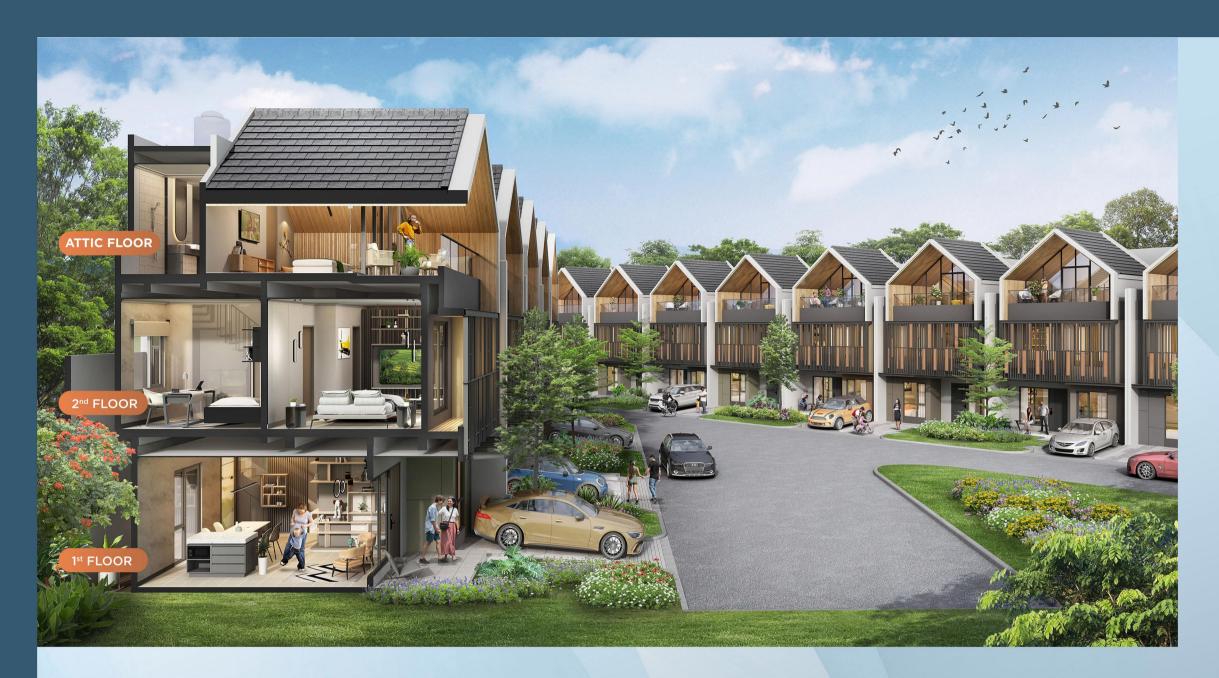

#### A HOME for Every Occasion

**Cluster Strozzi** mengusung konsep cluster berwawasan **healthy living** dimana ruang terbuka hijau antar hunian ditata dengan baik sebagai sarana beraktivitas dan berolahraga seperti tersedianya kolam renang dengan clubhouse serta area children playground dan taman. Dengan gaya arsitektur modern minimalis, penempatan cross ventilation yang baik memberikan kenyamanan, ketenangan dan hidup sehat untuk penghuninya.

#### Flexible Spaces

Cluster Strozzi memiliki keistimewaan dengan keberadaan attic yang memaksimalkan penggunaan ruang hunian dengan pilihan yang fleksibel sesuai peruntukan ruang yang diinginkan.

Cluster Strozzi dilengkapi dengan integrated smart home system dan pemasangan solar panel untuk kenyamanan hunian.