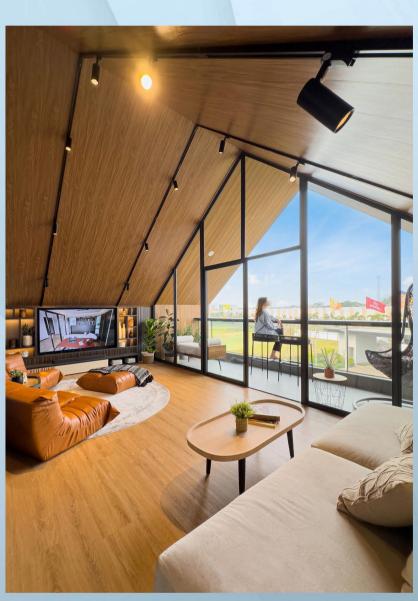

#### Flexible Spaces

Cluster Strozzi memiliki keistimewaan dengan keberadaan attic yang memaksimalkan penggunaan ruang hunian dengan pilihan yang fleksibel sesuai peruntukan ruang yang diinginkan.

Cluster Strozzi dilengkapi dengan integrated smart home system dan pemasangan solar panel untuk kenyamanan hunian.

## A Home with Flexible Space