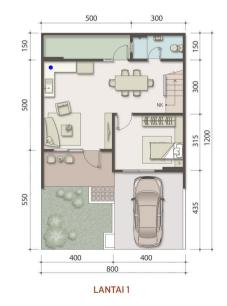

#### 7X12 DELUXE

LT: 84 m<sup>2</sup> LB: 92 m<sup>2</sup>

🖿 3 📛 2 🖘 1

- Meja dapur beton tidak termasuk, Instalasi sudah disiapkan
- Fasad & denah menyesuaikan pilihan tampak depan