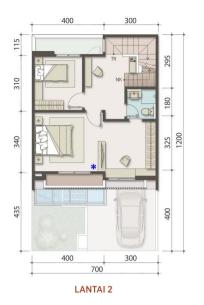

#### 7X12 DELUXE

LT: 84 m<sup>2</sup> LB: 92 m<sup>2</sup>

🖿 3 📛 2 🖘 1

- Meja dapur beton tidak termasuk, Instalasi sudah disiapkan
- Fasad & denah menyesuaikan pilihan tampak depan

700

LANTAI 2