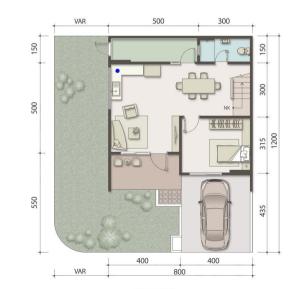

#### 7X12 DELUXE

LT: 84 m<sup>2</sup> LB: 92 m<sup>2</sup>

🖿 3 📛 2 🖘 1

- Meja dapur beton tidak termasuk, Instalasi sudah disiapkan
- Fasad & denah menyesuaikan pilihan tampak depan

#### 7X12 **PREMIUM 1 ATTIC**

LT: 84 m<sup>2</sup> LB: 144 m<sup>2</sup>

7X12

LT: 84 m<sup>2</sup> LB: 144 m<sup>2</sup>

🛏 4 📛 3 🖘 1 🕐 1

🛏 3 📛 3 🖘 1 🕐 1

LANTAI ATTIC

## 300 700 400 300 LANTAI 1

LANTAI 1

# 300 300 400