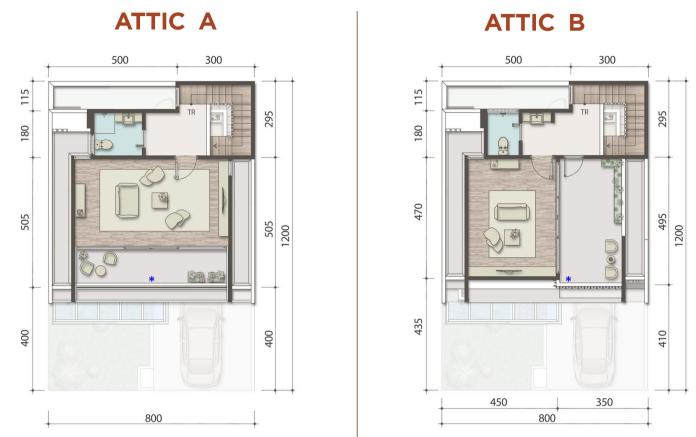

Illustrasi yang ditampilkan hanyalah merupakan contoh dan bukan merupakan bagian jual beli.

700

LANTAI 2

### Denah ATTIC

LANTAI ATTIC

## A Home with Flexible Space











# **8x12**



#### 8X12 DELUXE

LT: 96 m<sup>2</sup> LB: 105 m<sup>2</sup>

🖿 3 📛 2 🖘 1

- Meja dapur beton tidak termasuk, Instalasi sudah disiapkan
- Fasad & denah menyesuaikan pilihan tampak depan





#### 8X12 **PREMIUM 1 ATTIC**

LT: 96 m<sup>2</sup> LB: 161 m<sup>2</sup>

🛏 3 🛱 3 🖘 1 🕐 1

# 400 400 800

LANTAI 1







#### 8X12 **PREMIUM 2 ATTIC**

LT: 96 m<sup>2</sup> LB: 161 m<sup>2</sup>

🛏 4 🚔 3 🗫 1 ♠1

#### 8X12 **PREMIUM 3 ATTIC**

LT: 96 m<sup>2</sup> LB: 161 m<sup>2</sup>

₩3 ₩4 ↔1 1

• Meja dapur beton tidak termasuk, Instalasi sudah disiapkan

\* Fasad & denah menyesuaikan pilihan tampak depan



LANTAI ATTIC



Disclaimer: Untuk pengembangan mutu, spesifikasi dan desain dapat berubah sewaktu-waktu tanpa pemberitahuan terlebih dahulu dan merupakan hak penuh pengembang. Illustrasi yang ditampilkan hanyalah merupakan contoh dan bukan merupakan bagian jual beli.

### Denah ATTIC

LANTAI ATTIC





300



VAR 800 LANTAI 2



LT: VAR m<sup>2</sup> LB: 161 m<sup>2</sup>

8X12

LT: VAR m<sup>2</sup>

LB: 161 m<sup>2</sup>

**PREMIUM 1** 

**HOOK ATTIC** 

🛏 3 🖶 3 ର⇒1 🕐 1

🛏 4 🖶 3 🚌 1 🕐 1

#### ATTIC A



LANTAI ATTIC





LANTAI 1



#### 8X12 **PREMIUM 3 HOOK ATTIC**

LT: VAR m<sup>2</sup> LB: 161 m<sup>2</sup>

🔙 3 🚔 4 क़ 1 ᠿ1

• Meja dapur beton tidak termasuk, Instalasi sudah disiapkan

Fasad & denah menyesuaikan pilihan tampak depan

Disclaimer: Untuk pengembangan mutu, spesifikasi