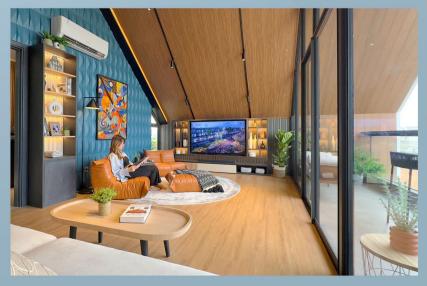

#### Flexible Spaces

Cluster Strozzi memiliki keistimewaan dengan keberadaan attic yang memaksimalkan penggunaan ruang hunian dengan pilihan yang fleksibel sesuai peruntukan ruang yang diinginkan.

Cluster Strozzi dilengkapi dengan integrated smart home system dan pemasangan solar panel untuk kenyamanan hunian.

## A Home with Flexible Space