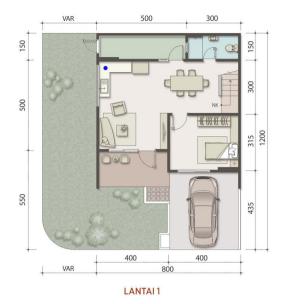

#### 7X12 DELUXE

LT: 84 m<sup>2</sup> LB: 92 m<sup>2</sup>

🖿 3 📛 2 🖘 1

- Meja dapur beton tidak termasuk, Instalasi sudah disiapkan
- Fasad & denah menyesuaikan pilihan tampak depan

## 300 700 400 300 LANTAI 1

LANTAI 1