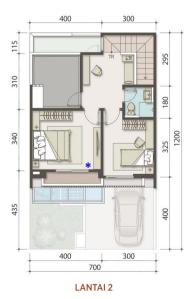

#### 7X12 DELUXE

LT: 84 m<sup>2</sup> LB: 92 m<sup>2</sup>

🖿 3 📛 2 🖘 1

- Meja dapur beton tidak termasuk, Instalasi sudah disiapkan
- Fasad & denah menyesuaikan pilihan tampak depan

700

LANTAI 2