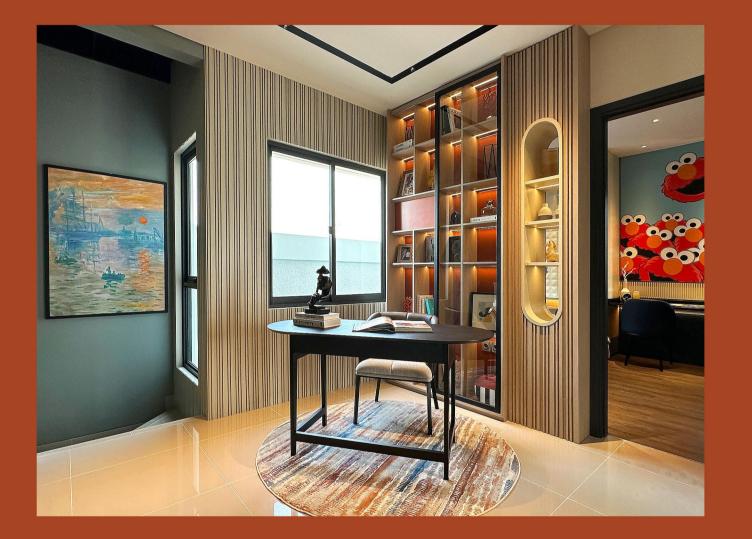

#### Flexible Spaces

Cluster Strozzi memiliki keistimewaan dengan keberadaan attic yang memaksimalkan penggunaan ruang hunian dengan pilihan yang fleksibel sesuai peruntukan ruang yang diinginkan.

Cluster Strozzi dilengkapi dengan integrated smart home system dan pemasangan solar panel untuk kenyamanan hunian.