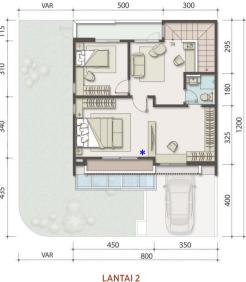

Instalasi sudah disiapkan
- Fasad & denah menyesuaikan pilihan tampak depan





#### 8X12 **PREMIUM 1 ATTIC**

LT: 96 m<sup>2</sup> LB: 161 m<sup>2</sup>

🛏 3 🛱 3 🖘 1 🕐 1

# 400 400 800

LANTAI 1







#### 8X12 **PREMIUM 2 ATTIC**

LT: 96 m<sup>2</sup> LB: 161 m<sup>2</sup>

🛏 4 🚔 3 🗫 1 ♠1

#### 8X12 **PREMIUM 3 ATTIC**

LT: 96 m<sup>2</sup> LB: 161 m<sup>2</sup>

₩3 ₩4 ↔1 1

• Meja dapur beton tidak termasuk, Instalasi sudah disiapkan

\* Fasad & denah menyesuaikan pilihan tampak depan



LANTAI ATTIC



Disclaimer: Untuk pengembangan mutu, spesifikasi dan desain dapat berubah sewaktu-waktu tanpa pemberitahuan terlebih dahulu dan merupakan hak penuh pengembang. Illustrasi yang ditampilkan hanyalah merupakan contoh dan bukan merupakan bagian jual beli.

### Denah ATTIC

LANTAI ATTIC





300



VAR 800 LANTAI 2



LT: VAR m<sup>2</sup> LB: 161 m<sup>2</sup>

8X12

LT: VAR m<sup>2</sup>

LB: 161 m<sup>2</sup>

**PREMIUM 1** 

**HOOK ATTIC** 

🛏 3 🖶 3 ର⇒1 🕐 1

🛏 4 🖶 3 🚌 1 🕐 1

#### ATTIC A



LANTAI ATTIC





LANTAI 1



#### 8X12 **PREMIUM 3 HOOK ATTIC**

LT: VAR m<sup>2</sup> LB: 161 m<sup>2</sup>

🔙 3 🚔 4 क़ 1 ᠿ1

• Meja dapur beton tidak termasuk, Instalasi sudah disiapkan

Fasad & denah menyesuaikan pilihan tampak depan

Disclaimer: Untuk pengembangan mutu, spesifikasi dan desain dapat berubah sewaktu-waktu tanpa pemberitahuan terlebih dahulu dan merupakan hak penuh pengembang. Illustrasi yang ditampilkan hanyalah merupakan contoh dan bukan merupakan bagian jual beli.

### Denah ATTIC

LANTAI ATTIC



Disclaimer: Untuk pengembangan mutu, spesifikasi dan desian dapat