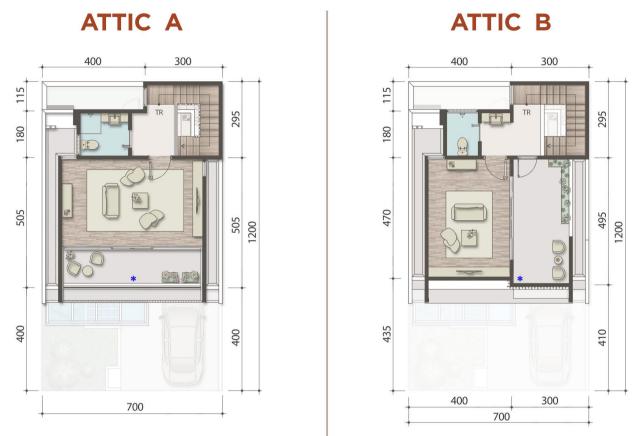

#### 7X12 **PREMIUM 1 ATTIC**

LT: 84 m<sup>2</sup> LB: 144 m<sup>2</sup>

7X12

LT: 84 m<sup>2</sup> LB: 144 m<sup>2</sup>

🛏 4 📛 3 🖘 1 🕐 1

🛏 3 📛 3 🖘 1 🕐 1

LANTAI ATTIC

### Denah ATTIC

LANTAI ATTIC