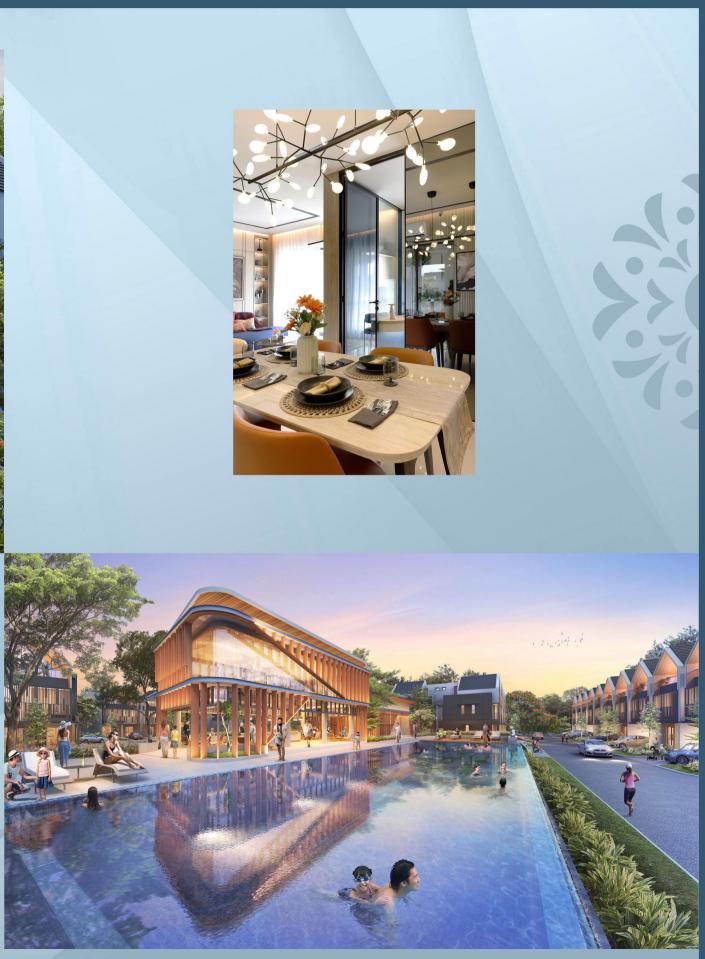

#### A HOME for Every Occasion

**Cluster Strozzi** mengusung konsep cluster berwawasan **healthy living** dimana ruang terbuka hijau antar hunian ditata dengan baik sebagai sarana beraktivitas dan berolahraga seperti tersedianya kolam renang dengan clubhouse serta area children playground dan taman. Dengan gaya arsitektur modern minimalis, penempatan cross ventilation yang baik memberikan kenyamanan, ketenangan dan hidup sehat untuk penghuninya.

#### Flexible Spaces

Cluster Strozzi memiliki keistimewaan dengan keberadaan attic yang memaksimalkan penggunaan ruang hunian dengan pilihan yang fleksibel sesuai peruntukan ruang yang diinginkan.

Cluster Strozzi dilengkapi dengan integrated smart home system dan pemasangan solar panel untuk kenyamanan hunian.