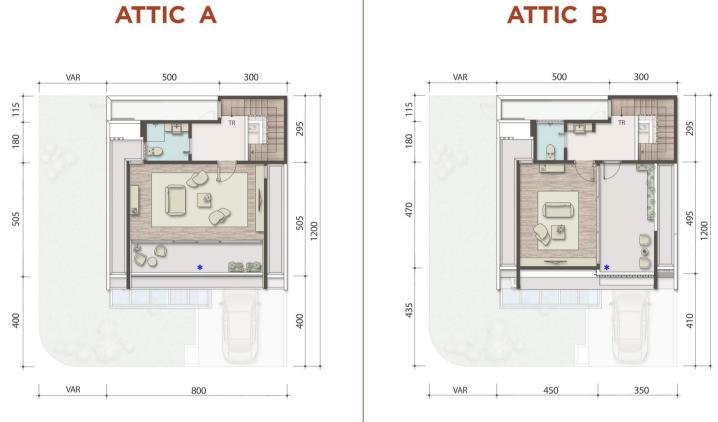

# 8X12 **PREMIUM 2 ATTIC**

LT: 96 m<sup>2</sup> LB: 161 m<sup>2</sup>

🛏 4 🚔 3 🗫 1 ♠1

#### 8X12 **PREMIUM 3 ATTIC**

LT: 96 m<sup>2</sup> LB: 161 m<sup>2</sup>

₩3 ₩4 ↔1 1

• Meja dapur beton tidak termasuk, Instalasi sudah disiapkan

\* Fasad & denah menyesuaikan pilihan tampak depan



LANTAI ATTIC



Disclaimer: Untuk pengembangan mutu, spesifikasi dan desain dapat berubah sewaktu-waktu tanpa pemberitahuan terlebih dahulu dan merupakan hak penuh pengembang. Illustrasi yang ditampilkan hanyalah merupakan contoh dan bukan merupakan bagian jual beli.

### Denah ATTIC

LANTAI ATTIC





300



VAR 800 LANTAI 2



LT: VAR m<sup>2</sup> LB: 161 m<sup>2</sup>

8X12

LT: VAR m<sup>2</sup>

LB: 161 m<sup>2</sup>

**PREMIUM 1** 

**HOOK ATTIC** 

🛏 3 🖶 3 ର⇒1 🕐 1

🛏 4 🖶 3 🚌 1 🕐 1

#### ATTIC A



LANTAI ATTIC





LANTAI 1



#### 8X12 **PREMIUM 3 HOOK ATTIC**

LT: VAR m<sup>2</sup> LB: 161 m<sup>2</sup>

🔙 3 🚔 4 क़ 1 ᠿ1

• Meja dapur beton tidak termasuk, Instalasi sudah disiapkan

Fasad & denah menyesuaikan pilihan tampak depan

Disclaimer: Untuk pengembangan mutu, spesifikasi dan desain dapat berubah sewaktu-waktu tanpa pemberitahuan terlebih dahulu dan merupakan hak penuh pengembang. Illustrasi yang ditampilkan hanyalah merupakan contoh dan bukan merupakan bagian jual beli.

### Denah ATTIC

LANTAI ATTIC



Disclaimer: Untuk pengembangan mutu, spesifikasi dan desian dapat berubah sewaktu-waktu tanpa pemberitahuan terlebih dahulu dan merupakan hak penuh pengembang. Illustrasi yang ditampilkan hanyalah merupakan contoh dan bukan merupakan bagian jual beli.

#### SPESIFIKASI TEK