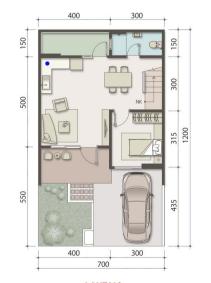

#### 7X12 DELUXE

LT: 84 m<sup>2</sup> LB: 92 m<sup>2</sup>

🖿 3 📛 2 🖘 1

- Meja dapur beton tidak termasuk, Instalasi sudah disiapkan
- Fasad & denah menyesuaikan pilihan tampak depan

## 300 700 400 300 LANTAI 1

LANTAI 1