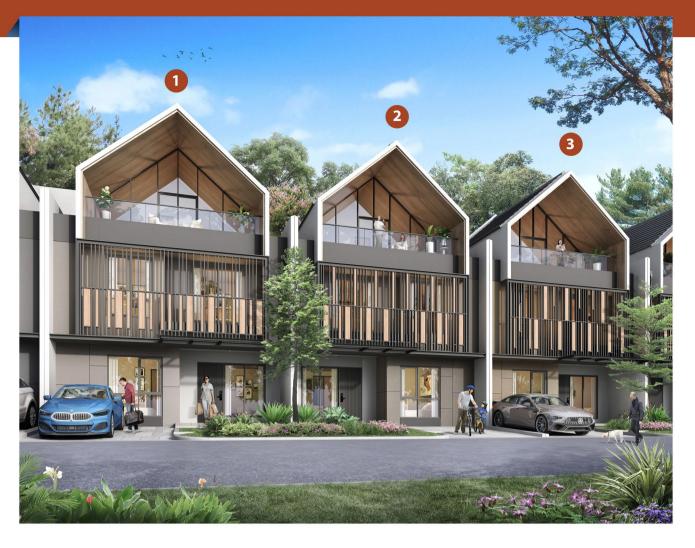

#### A HOME for Every Occasion

**Cluster Strozzi** mengusung konsep cluster berwawasan **healthy living** dimana ruang terbuka hijau antar hunian ditata dengan baik sebagai sarana beraktivitas dan berolahraga seperti tersedianya kolam renang dengan clubhouse serta area children playground dan taman. Dengan gaya arsitektur modern minimalis, penempatan cross ventilation yang baik memberikan kenyamanan, ketenangan dan hidup sehat untuk penghuninya.

#### Flexible Spaces

Cluster Strozzi memiliki keistimewaan dengan keberadaan attic yang memaksimalkan penggunaan ruang hunian dengan pilihan yang fleksibel sesuai peruntukan ruang yang diinginkan.

Cluster Strozzi dilengkapi dengan integrated smart home system dan pemasangan solar panel untuk kenyamanan hunian.