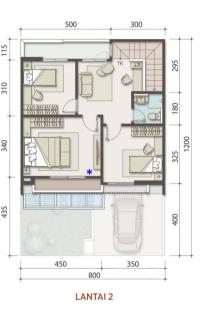

#### 7X12 DELUXE

LT: 84 m<sup>2</sup> LB: 92 m<sup>2</sup>

🖿 3 📛 2 🖘 1

- Meja dapur beton tidak termasuk, Instalasi sudah disiapkan
- Fasad & denah menyesuaikan pilihan tampak depan

#### 7X12 **PREMIUM 1 ATTIC**

LT: 84 m<sup>2</sup> LB: 144 m<sup>2</sup>

7X12

LT: 84 m<sup>2</sup> LB: 144 m<sup>2</sup>

🛏 4 📛 3 🖘 1 🕐 1

🛏 3 📛 3 🖘 1 🕐 1

LANTAI ATTIC

#### 7X12 **PREMIUM 3 ATTIC**

**PREMIUM 2 ATTIC** 

LT: 84 m<sup>2</sup> LB: 144 m<sup>2</sup>

₩3 ₩4 ₩1 1

• Meja dapur beton tidak termasuk, Instalasi sudah disiapkan

\* Fasad & denah menyesuaikan pilihan tampak depan