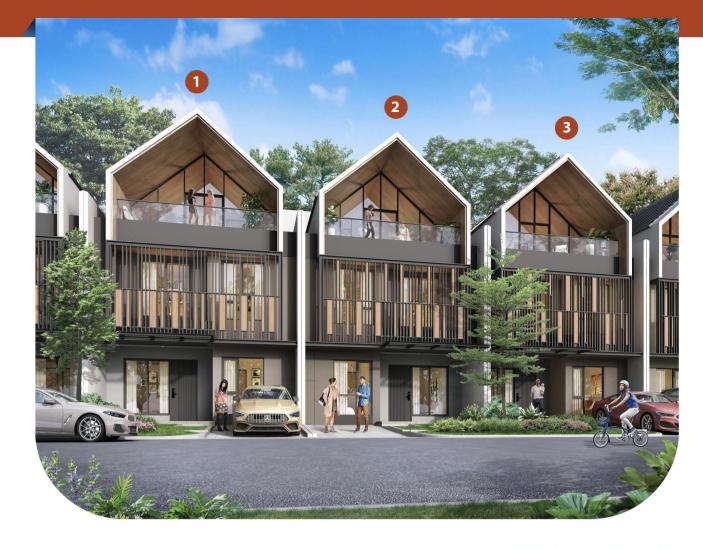

#### A HOME for Every Occasion

**Cluster Strozzi** mengusung konsep cluster berwawasan **healthy living** dimana ruang terbuka hijau antar hunian ditata dengan baik sebagai sarana beraktivitas dan berolahraga seperti tersedianya kolam renang dengan clubhouse serta area children playground dan taman. Dengan gaya arsitektur modern minimalis, penempatan cross ventilation yang baik memberikan kenyamanan, ketenangan dan hidup sehat untuk penghuninya.

#### Flexible Spaces

Cluster Strozzi memiliki keistimewaan dengan keberadaan attic yang memaksimalkan penggunaan ruang hunian dengan pilihan yang fleksibel sesuai peruntukan ruang yang diinginkan.

Cluster Strozzi dilengkapi dengan integrated smart home system dan pemasangan solar panel untuk kenyamanan hunian.