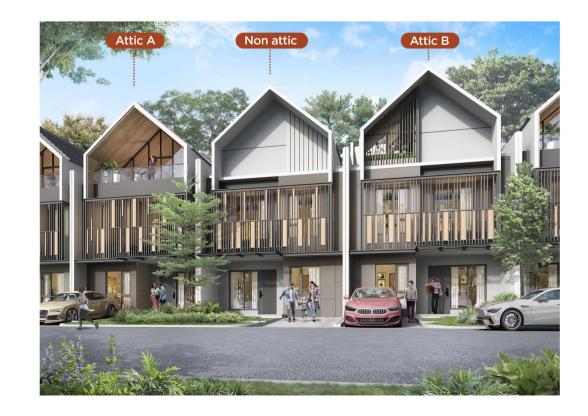

#### Flexible Spaces

Cluster Strozzi memiliki keistimewaan dengan keberadaan attic yang memaksimalkan penggunaan ruang hunian dengan pilihan yang fleksibel sesuai peruntukan ruang yang diinginkan.

Cluster Strozzi dilengkapi dengan integrated smart home system dan pemasangan solar panel untuk kenyamanan hunian.

## A Home with Flexible Space