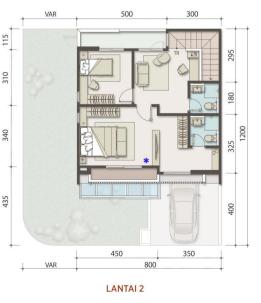

#### 7X12 **PREMIUM 1 ATTIC**

LT: 84 m<sup>2</sup> LB: 144 m<sup>2</sup>

7X12

LT: 84 m<sup>2</sup> LB: 144 m<sup>2</sup>

🛏 4 📛 3 🖘 1 🕐 1

🛏 3 📛 3 🖘 1 🕐 1

LANTAI ATTIC

700

LANTAI 2

### Denah ATTIC

LANTAI ATTIC