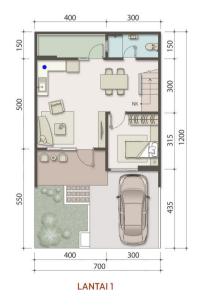

#### 7X12 DELUXE

LT: 84 m<sup>2</sup> LB: 92 m<sup>2</sup>

🖿 3 📛 2 🖘 1

- Meja dapur beton tidak termasuk, Instalasi sudah disiapkan
- Fasad & denah menyesuaikan pilihan tampak depan

## 300 700 400 300 LANTAI 1

LANTAI 1