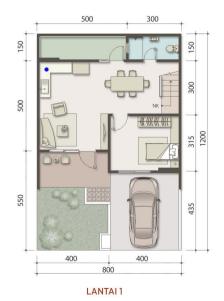

>2</sup>

₩3 ₩4 ₩1 1

• Meja dapur beton tidak termasuk, Instalasi sudah disiapkan

\* Fasad & denah menyesuaikan pilihan tampak depan

Disclaimer: Untuk pengembangan mutu, spesifikasi dan desain dapat berubah sewaktu-waktu tanpa pemberitahuan terlebih dahulu dan merupakan hak penuh pengembang. Illustrasi yang ditampilkan hanyalah merupakan contoh dan bukan merupakan bagian jual beli.

700

LANTAI 2

### Denah ATTIC

LANTAI ATTIC

## A Home with Flexible Space











# **8x12**



#### 8X12 DELUXE

LT: 96 m<sup>2</sup> LB: 105 m<sup>2</sup>

🖿 3 📛 2 🖘 1

- Meja dapur beton tidak termasuk, Instalasi sudah disiapkan
- Fasad & denah menyesuaikan pilihan tampak depan





#### 8X12 **PREMIUM 1 ATTIC**

LT: 96 m<sup>2</sup> LB: 161 m<sup>2</sup>

🛏 3 🛱 3 🖘 1 🕐 1

# 400 400 800

LANTAI 1







#### 8X12 **PREMIUM 2 ATTIC**

LT: 96 m<sup>2</sup> LB: 161 m<sup>2</sup>

🛏 4 🚔 3 🗫 1 ♠1

#### 8X12 **PREMIUM 3 ATTIC**

LT: 96 m<sup>2</sup> LB: 161 m<sup>2</sup>

₩3 ₩4 ↔1 1

• Meja dapur beton tidak termasuk, Instalasi sudah disiapkan

\* Fasad & denah menyesuaikan pilihan tampak depan



LANTAI ATTIC



Disclaimer: Untuk pengembangan mutu, spesifikasi dan desain dapat berubah sewaktu-waktu tanpa pemberitahuan terlebih dahulu dan merupakan hak penuh pengembang. Illustrasi yang ditampilkan hanyalah merupakan contoh dan bukan merupakan bagian jual beli.

### Denah ATTIC

LANTAI ATTIC





300



VAR 800 LANTAI 2



LT: VAR m<sup>2</sup> LB: 161 m<sup>2</sup>

8X12

LT: VAR m<sup>2</sup>

LB: 161 m<sup>2</sup>

**PREMIUM 1** 

**HOOK ATTIC** 

🛏 3 🖶 3 ର⇒1 🕐 1

🛏 4 🖶 3 🚌 1 🕐 1

#### AT