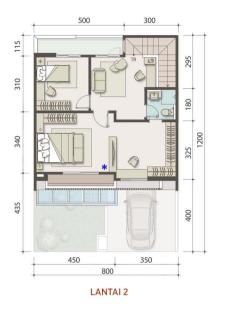

#### 7X12 DELUXE

LT: 84 m<sup>2</sup> LB: 92 m<sup>2</sup>

🖿 3 📛 2 🖘 1

- Meja dapur beton tidak termasuk, Instalasi sudah disiapkan
- Fasad & denah menyesuaikan pilihan tampak depan

#### 7X12 **PREMIUM 1 ATTIC**

LT: 84 m<sup>2</sup> LB: 144 m<sup>2</sup>

7X12

LT: 84 m<sup>2</sup> LB: 144 m<sup>2</sup>

🛏 4 📛 3 🖘 1 🕐 1

🛏 3 📛 3 🖘 1 🕐 1

LANTAI ATTIC

#### 7X12 **PREMIUM 3 ATTIC**

**PREMIUM 2 ATTIC** 

LT: 84 m<sup>2</sup> LB: 144 m<sup>2</sup>

₩3 ₩4 ₩1 1

• Meja dapur beton tidak termasuk, Instalasi sudah disiapkan

\* Fasad & denah menyesuaikan pilihan tampak depan