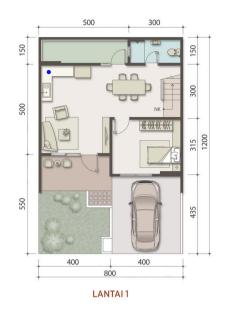

#### 8X12 DELUXE

LT: 96 m<sup>2</sup> LB: 105 m<sup>2</sup>

🖿 3 📛 2 🖘 1

- Meja dapur beton tidak termasuk, Instalasi sudah disiapkan
- Fasad & denah menyesuaikan pilihan tampak depan

#### 8X12 **PREMIUM 1 ATTIC**

LT: 96 m<sup>2</sup> LB: 161 m<sup>2</sup>

🛏 3 🛱 3 🖘 1 🕐 1

#### 8X12 **PREMIUM 2 ATTIC**

LT: 96 m<sup>2</sup> LB: 161 m<sup>2</sup>

🛏 4 🚔 3 🗫 1 ♠1