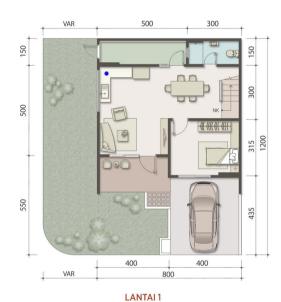

#### 7X12 DELUXE

LT: 84 m<sup>2</sup> LB: 92 m<sup>2</sup>

🖿 3 📛 2 🖘 1

- Meja dapur beton tidak termasuk, Instalasi sudah disiapkan
- Fasad & denah menyesuaikan pilihan tampak depan

## 300 700 400 300 LANTAI 1

LANTAI 1