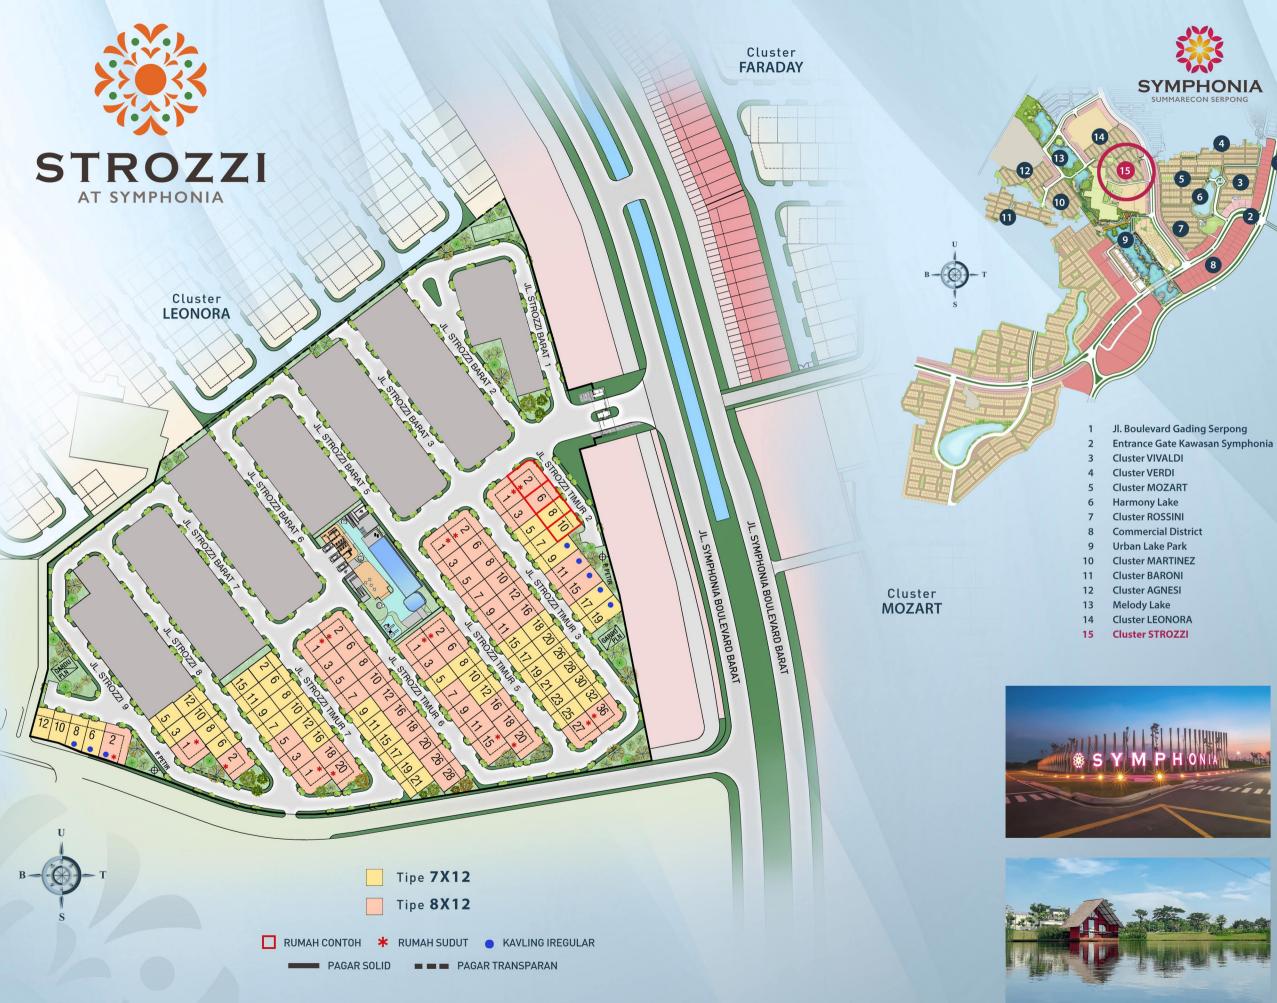

bukan merupakan bagian jual beli.

### Denah ATTIC

LANTAI ATTIC





300



VAR 800 LANTAI 2



LT: VAR m<sup>2</sup> LB: 161 m<sup>2</sup>

8X12

LT: VAR m<sup>2</sup>

LB: 161 m<sup>2</sup>

**PREMIUM 1** 

**HOOK ATTIC** 

🛏 3 🖶 3 ର⇒1 🕐 1

🛏 4 🖶 3 🚌 1 🕐 1

#### ATTIC A



LANTAI ATTIC





LANTAI 1



#### 8X12 **PREMIUM 3 HOOK ATTIC**

LT: VAR m<sup>2</sup> LB: 161 m<sup>2</sup>

🔙 3 🚔 4 क़ 1 ᠿ1

• Meja dapur beton tidak termasuk, Instalasi sudah disiapkan

Fasad & denah menyesuaikan pilihan tampak depan

Disclaimer: Untuk pengembangan mutu, spesifikasi dan desain dapat berubah sewaktu-waktu tanpa pemberitahuan terlebih dahulu dan merupakan hak penuh pengembang. Illustrasi yang ditampilkan hanyalah merupakan contoh dan bukan merupakan bagian jual beli.

### Denah ATTIC

LANTAI ATTIC



Disclaimer: Untuk pengembangan mutu, spesifikasi dan desian dapat berubah sewaktu-waktu tanpa pemberitahuan terlebih dahulu dan merupakan hak penuh pengembang. Illustrasi yang ditampilkan hanyalah merupakan contoh dan bukan merupakan bagian jual beli.

#### SPESIFIKASI TEKNIS

STRUKTUR Beton bertulang

DINDING Bata Plester Cat

LANTAI UTAMA Homogeneous Tiles 60 x 60 LANTAI KAMAR TIDUR Homogeneous Tiles 60 x 60 LANTAI ATTIC Laminated Wood Floor

PLAFOND Gypsum Rangka Metal

KUSEN PINTU & JENDELA Eksterior : Aluminium Interior : Engineering Wood Daun Pintu : Engineering Wood

RANGKA ATAP Baja Ringan PENUTUP ATAP Genteng Beton

ATAP CARPORT Rangka Baja Finish Cat Dengan Atap Kaca

SANITARY ΤΟΤΟ

INSTALASI AIR Pipa PPR

PAGAR BELAKANG Bata Plester Cat

LISTRIK 4.400 W





UNTUK MELIHAT PILI