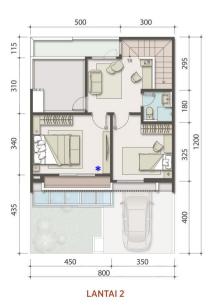

#### 7X12 DELUXE

LT: 84 m<sup>2</sup> LB: 92 m<sup>2</sup>

🖿 3 📛 2 🖘 1

- Meja dapur beton tidak termasuk, Instalasi sudah disiapkan
- Fasad & denah menyesuaikan pilihan tampak depan

#### 7X12 **PREMIUM 1 ATTIC**

LT: 84 m<sup>2</sup> LB: 144 m<sup>2</sup>

7X12

LT: 84 m<sup>2</sup> LB: 144 m<sup>2</sup>

🛏 4 📛 3 🖘 1 🕐 1

🛏 3 📛 3 🖘 1 🕐 1

LANTAI ATTIC

#### 7X12 **PREMIUM 3 ATTIC**

**PREMIUM 2 ATTIC** 

LT: 84 m<sup>2</sup> LB: 144 m<sup>2</sup>

₩3 ₩4 ₩1 1

• Meja dapur beton tidak termasuk, Instalasi sudah disiapkan

\* Fasad & denah menyesuaikan pilihan tampak depan